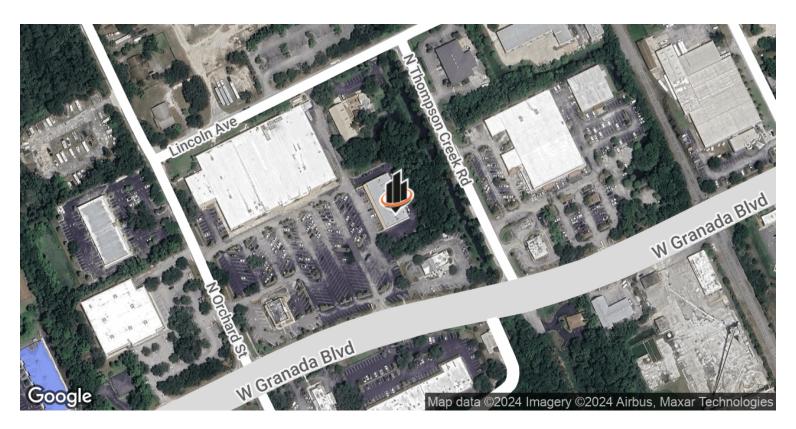

## LOCATION DESCRIPTION

Located on Granada Boulevard at the northeast corner of Granada Boulevard and Orchard Street in the Winn Dixie shopping center. Approximately 3.8 miles to Interstate 95.

## **LOCATION ADDRESS**

351 W. Granada Boulevard Ormond Beach, FL 32174

## **LOCATION MAPS**

JOHN W. TROST, CCIM

Principal | Senior Advisor

O: 386.301.4581 | C: 386.295.5723

john.trost@svn.com