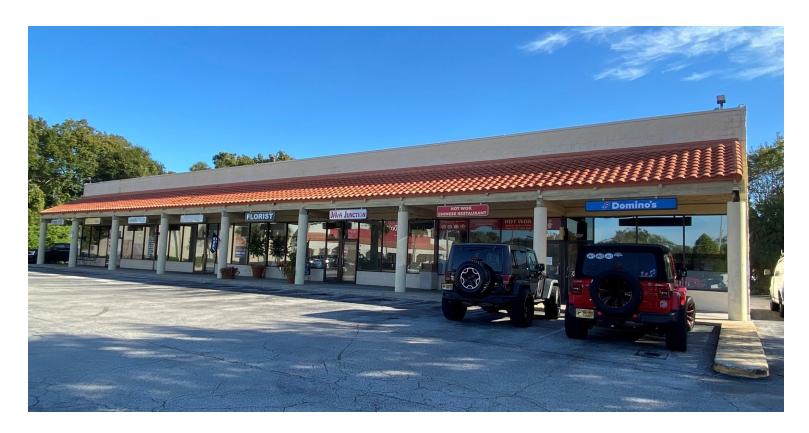

#### PROPERTY DESCRIPTION

Shadow Center to Winn Dixie.

1,260 SF retail space available for lease.

Unit 351 is a former retail store.

Great visibility and signage on Granada Boulevard. Inline unit with plenty of parking.

Join Winn Dixie, Taco Bell, Domino's Pizza, La Gourmandise French Bakery & Pastry, Nails Time, Best Wishes Flowers & Gifts, Hot Wok, Moe's Southwest Grill, and Stoked Poke.

Ready for immediate occupancy.

## LOCATION DESCRIPTION

Located on Granada Boulevard at the northeast corner of Granada Boulevard and Orchard Street in the Winn Dixie shopping center. Approximately 3.8 miles to Interstate 95.