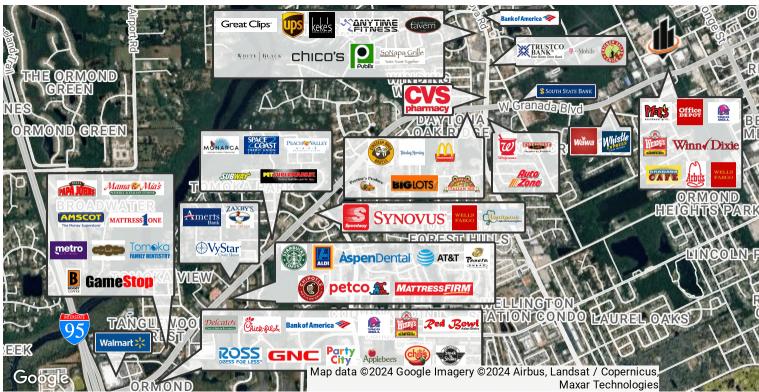

## LOCATION DESCRIPTION

Located on Granada Boulevard at the northeast corner of Granada Boulevard and Orchard Street in the Winn Dixie shopping center. Approximately 3.8 miles to Interstate 95.

## **LOCATION ADDRESS**

351 W. Granada Boulevard Ormond Beach, FL 32174

## **LOCATION MAPS**

JOHN W. TROST, CCIM

Principal | Senior Advisor

O: 386.301.4581 | C: 386.295.5723

john.trost@svn.com