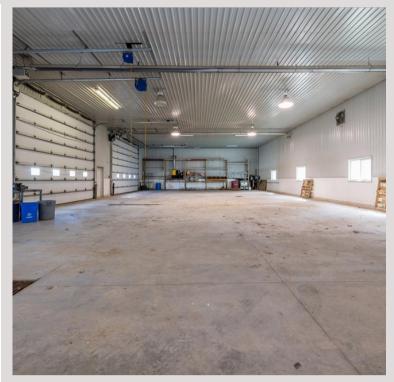

## 2011 Innisfil Beach Road Innisfil, ON

Sutton Group Incentive Realty Inc. Brokerage\*

Frozerty Setails

• For Lease: \$7,500 / Month

Zoned: AGShop: 5,797 SF

3 bays / drive in doors

**2 - 24'x16'** 

■ 1 - 20'x14'

2 lower level offices

• Mezzanine - 690 SF

o 2 upper level offices

• Radiant heating

Floor drains

200 amp

• **Bungalow**: 5,902 SF

5 bedrooms