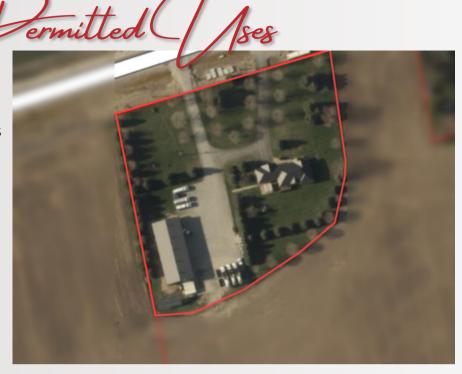

2.5 baths

3 car garage

• Lot Size: 3 AC

• Shop and Bungalow will have separate meters

 Located next to Innisfil Town hall and in close proximity to YMCA and Rizzardo Health & Wellness Centre

- Property Website
- Innisfil Zoning By-Law
- Innisfil Official Plan
- <u>Virtual Tour</u>

## Principal Use:

- Agricultural use
- Riding and racing stable
- Accessory buildings and structures
- Agricultural use, secondary
- Accessory Dwelling Unit
- Bed and breakfast
- Bunkhouse
- Farm gate sales or accessory retail use which is agriculturally related
- Fruit and vegetable produce market
- Home industry
- Pet day care establishment
- Single detached dwelling