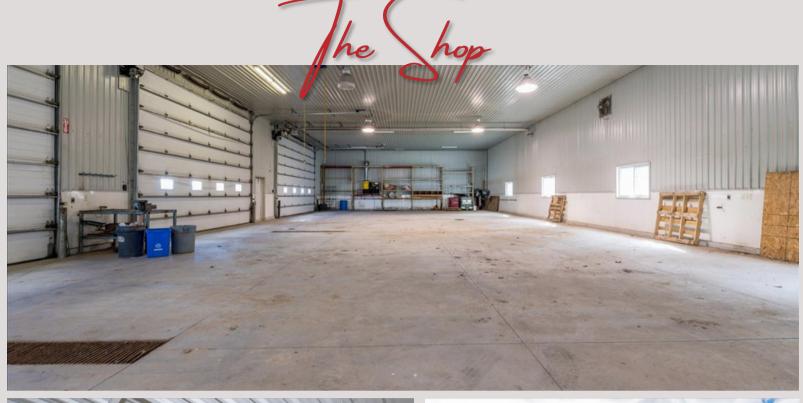

## 2011 Innisfil Beach Road Innisfil, ON

Sutton Group Incentive Realty Inc. Brokerage\*

Frozerty Setails

• For Lease: \$7,500 / Month

Zoned: AGShop: 5,797 SF

3 bays / drive in doors

**2 - 24'x16'** 

■ 1 - 20'x14'

2 lower level offices

• Mezzanine - 690 SF

o 2 upper level offices

• Radiant heating

Floor drains

200 amp

• **Bungalow**: 5,902 SF

5 bedrooms