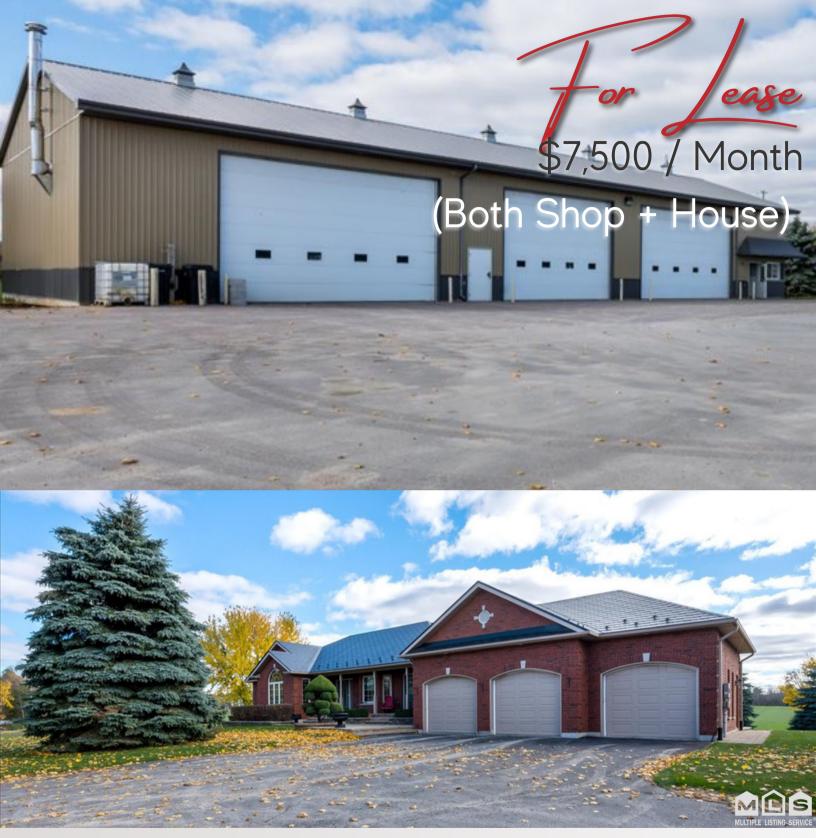

## 2011 Innisfil Beach Road Innisfil, ON

Sutton Group Incentive Realty Inc. Brokerage\*

Frozerty Setails

• For Lease: \$7,500 / Month

Zoned: AGShop: 5,797 SF

3 bays / drive in doors

**2 - 24'x16'** 

■ 1 - 20'x14'

2 lower level offices

• Mezzanine - 690 SF

o 2 upper level offices

• Radiant heating

Floor drains

200 amp

• **Bungalow**: 5,902 SF

5 bedrooms

2.5 baths

3 car garage

• Lot Size: 3 AC

• Shop and Bungalow will have separate meters

 Located next to Innisfil Town hall and in close proximity to YMCA and Rizzardo Health & Wellness Centre

- Property Website
- Innisfil Zoning By-Law
- Innisfil Official Plan
- <u>Virtual Tour</u>