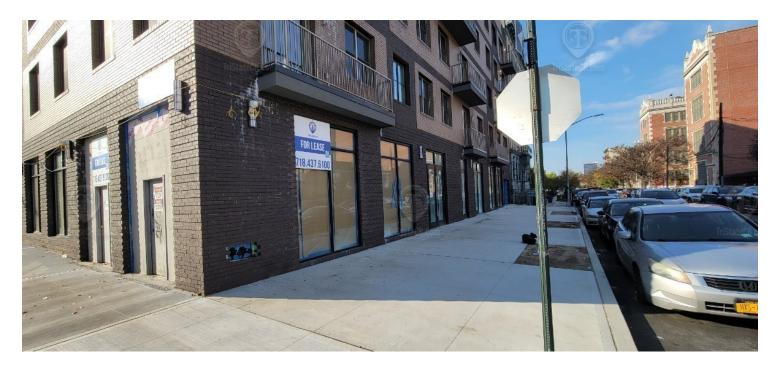

### **Additional Photos**

#### **PROPERTY OVERVIEW**

120 ft glass corner FRESH Program Supermarket space New development Vanilla box High ceilings 3,300 SF basement