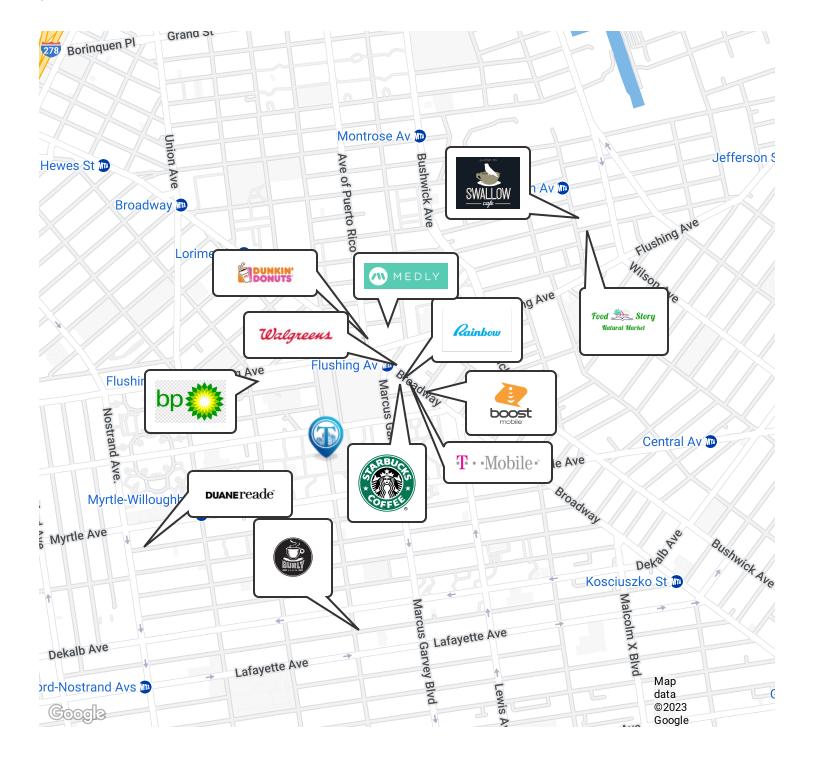

Nearby tenants include Taco Bell, Walgreens, Chipotle, Planet Fitness, Burger King, Chase Bank, Starbucks, T-Mobile, TD Bank, Foot Locker, Dunkin', Popular Bank, Max Deals, Little Caesars, and more!

### Retailer Map