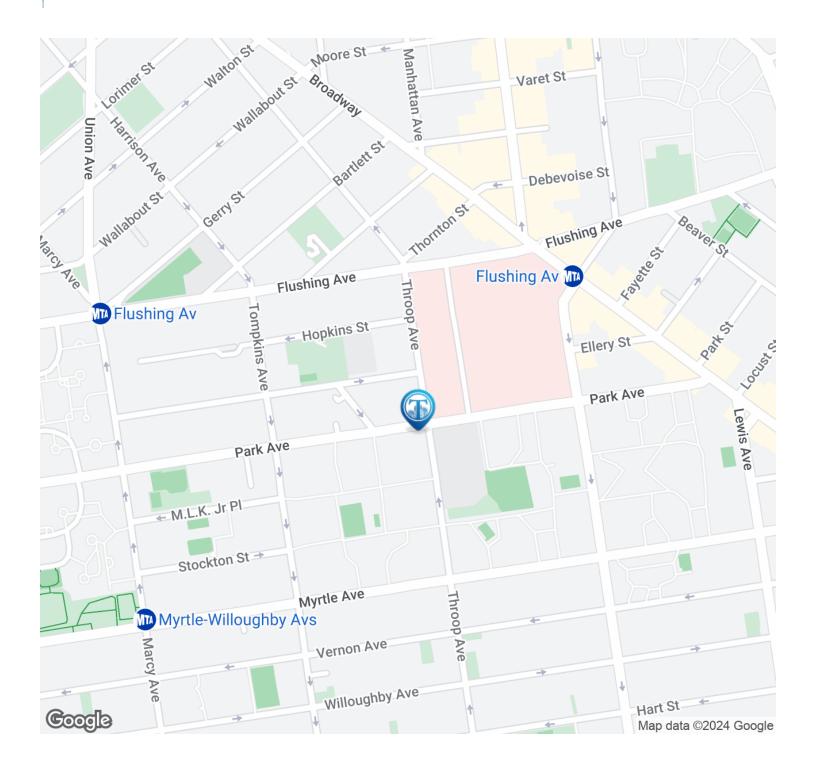

#### **LOCATION OVERVIEW**

Located in the Bedford-Stuyvesant neighborhood of Brooklyn between Ellery St & Park Ave near the Flushing Ave subway station.

Nearest Transit: J & M trains at Flushing Ave and the B43 bus line.

#### **Location Map**