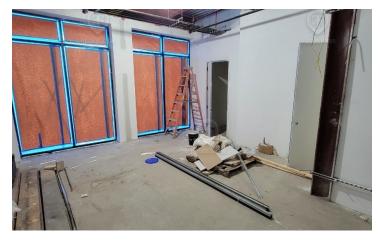

i.A@TriStateCR.com





#### **Executive Summary**



#### **OFFERING SUMMARY**

Lease Rate: Call: 718-437-6100

Available SF: 7,400 SF

Building Size: 2,772 SF

Lot Size: 9.700 Acres

Zoning: R6A

#### **PROPERTY OVERVIEW**

120 ft glass corner FRESH Program Supermarket space New development Vanilla box High ceilings 3,300 SF basement

#### **LOCATION OVERVIEW**

Located in the Bedford-Stuyvesant neighborhood of Brooklyn between Ellery St & Park Ave near the Flushing Ave subway station.

Nearest Transit: J & M trains at Flushing Ave and the B43 bus line.

Nearby tenants include Taco Bell, Walgreens, Chipotle, Planet Fitness, Burger King, Chase Bank, Starbucks, T-Mobile, TD Bank, Foot Locker, Dunkin', Popular Bank, Max Deals, Little Caesars, and more!





### **Additional Photos**















#### **Location Map**







### Demographics Map & Report



| POPULATION           | 0.25 MILES              | 0.5 MILES               | 1 MILE               |
|----------------------|-------------------------|-------------------------|----------------------|
| Total Population     | 10,895                  | 55,570                  | 192,783              |
| Average Age          | 29.2                    | 29.9                    | 29.3                 |
| Average Age (Male)   | 25.9                    | 26.4                    | 27.5                 |
| Average Age (Female) | 31.7                    | 31.9                    | 31.1                 |
|                      |                         |                         |                      |
|                      |