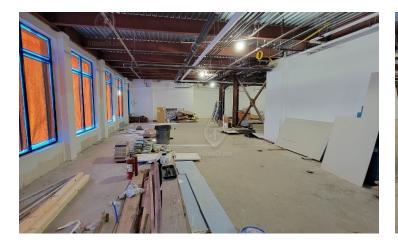

### **Additional Photos**

#### **PROPERTY OVERVIEW**

120 ft glass corner FRESH Program Supermarket space New development Vanilla box High ceilings 3,300 SF basement