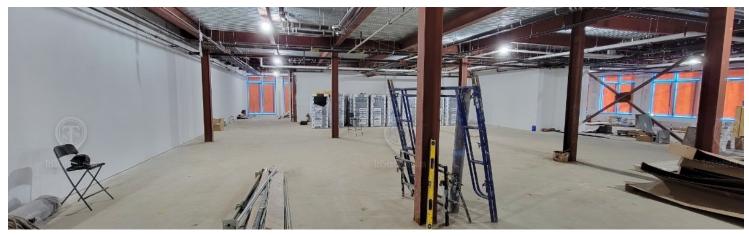

#### **PROPERTY OVERVIEW**

120 ft glass corner FRESH Program Supermarket space New development Vanilla box High ceilings 3,300 SF basement

### **Additional Photos**