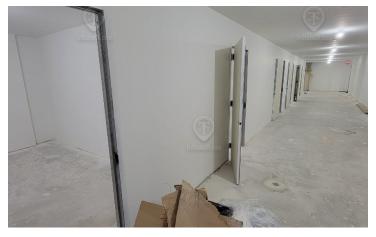

A@TriStateCR.com





#### **Executive Summary**



#### **OFFERING SUMMARY**

Lease Rate: Call: 718-437-6100

Available SF: 7,400 SF

Building Size: 2,772 SF

Lot Size: 9.700 Acres

Zoning: R6A

#### **PROPERTY OVERVIEW**

120 ft glass corner FRESH Program Supermarket space New development Vanilla box High ceilings 3,300 SF basement

#### **LOCATION OVERVIEW**

Located in the Bedford-Stuyvesant neighborhood of Brooklyn between Ellery St & Park Ave near the Flushing Ave subway station.

Nearest Transit: J & M trains at Flushing Ave and the B43 bus line.

Nearby tenants include Taco Bell, Walgreens, Chipotle, Planet Fitness, Burger King, Chase Bank, Starbucks, T-Mobile, TD Bank, Foot Locker, Dunkin', Popular Bank, Max Deals, Little Caesars, and more!





### **Additional Photos**















#### **Location Map**







### Demographics Map & Report



| POPULATION           | 0.25 MILES              | 0.5 MILES               | 1 MILE               |
|----------------------|-------------------------|-------------------------|----------------------|
| Total Population     | 10,895                  | 55,570                  | 192,783              |
| Average Age          | 29.2                    | 29.9                    | 29.3                 |
| Average Age (Male)   | 25.9                    | 26.4                    | 27.5                 |
| Average Age (Female) | 31.7                    | 31.9                    | 31.1                 |
|                      |                         |                         |                      |
|                      |