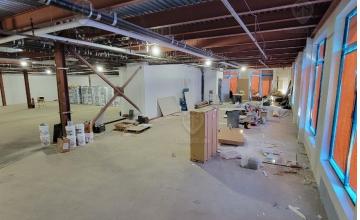

### **Additional Photos**

#### **PROPERTY OVERVIEW**

120 ft glass corner FRESH Program Supermarket space New development Vanilla box High ceilings 3,300 SF basement