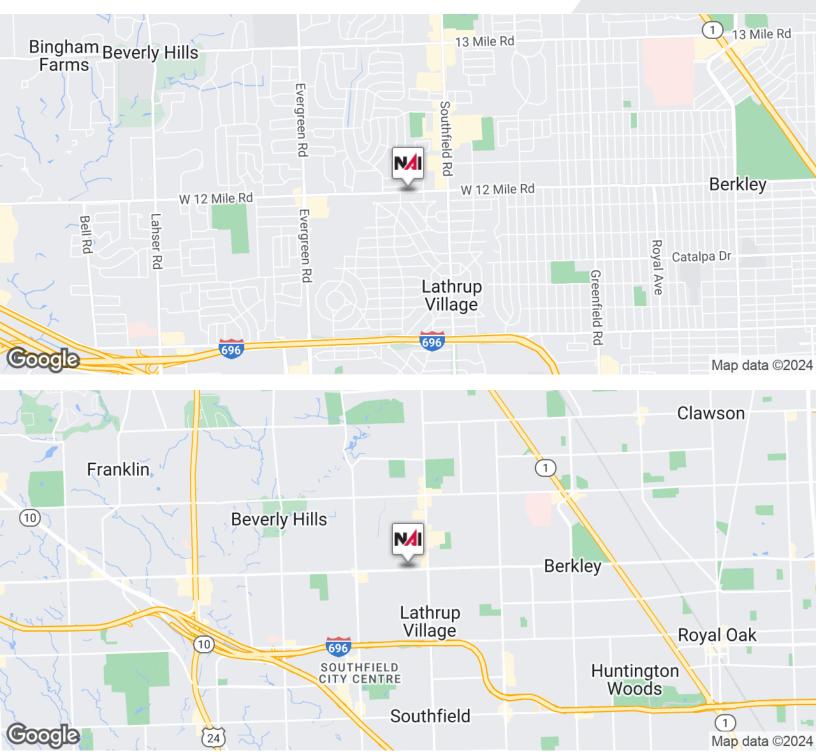

# 18505 W 12 Mile Rd

Lathrup Village, Michigan 48076

#### **Property Highlights**

- 9,695 SF
- 1976 / 1990 Renovated
- Full Basement
- Well-Serviced Mechanicals
- HUD Inspections Twice Per Year
- 45 Surface Parking
- Prominent Signage
- OS-1, Southfield
- Sale Price: \$589,000