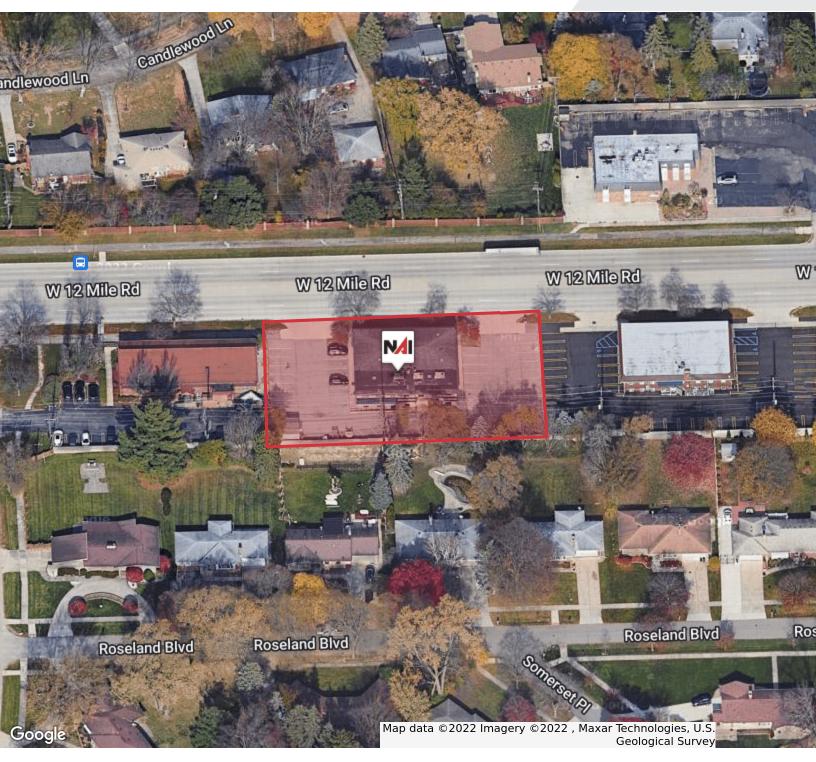

# 18505 W 12 Mile Rd

Lathrup Village, Michigan 48076

#### **Property Highlights**

- 9,695 SF
- 1976 / 1990 Renovated
- Full Basement
- Well-Serviced Mechanicals
- HUD Inspections Twice Per Year
- 45 Surface Parking
- Prominent Signage
- OS-1, Southfield
- Sale Price: \$589,000