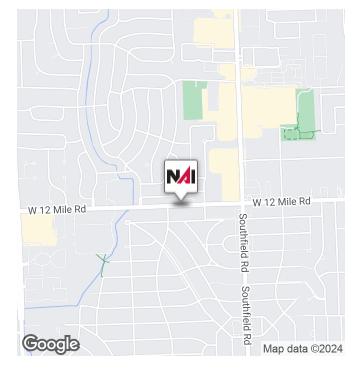

# 18505 W 12 Mile Rd

Lathrup Village, Michigan 48076

#### **Property Highlights**

- 9,695 SF
- 1976 / 1990 Renovated
- Full Basement
- Well-Serviced Mechanicals
- HUD Inspections Twice Per Year
- 45 Surface Parking
- Prominent Signage
- OS-1, Southfield
- Sale Price: \$589,000





Wendy Acho Leasing and Sales Associate | 248.563.0739 acho@farbman.com

O WARRANTY, EXPRESS OR IMPLIED, IS MADE AS TO THE ACCURACY OF THE INFORMATION CONTAINED HEREIN.THIS INFORMATION IS SUBMITTED SUBJECT TO ERRORS, OMISSIONS, CHANGE OF PRICE, RENTAL OR OTHER ONDITIONS, WITHORAWAL WITHOUT NOTICE, AND IS SUBJECT TO ANY SPECIAL LISTING CONDITIONS IMPOSED BY OUR PRINCIPALS, COOPERATING BROKERS, BUYERS, TENANTS AND OTHER PARTIES WHO RECEIVE THIS SOLIMENT SHOULD NOT RELY ON IT, BUT SHOULD USE IT AS A STRAINS POINT OF ANALYSIS, AND SHOLLD INDEPENDENTLY CONFIINT THE ACCURACY OF THE INFORMATIONONINIBLE HEREIN THROUGH A DUE DILGENCE EVIEW OF THE BOOKS, RECORDS, FILES AND DOCUMENTS THAT CONSTITUTE RELIABLE SOURCES OF THE INFORMATION DESCRIBED HEREIN. LOGOS ARE FOR IDENTIFICATION PURPOSES ONLY AN