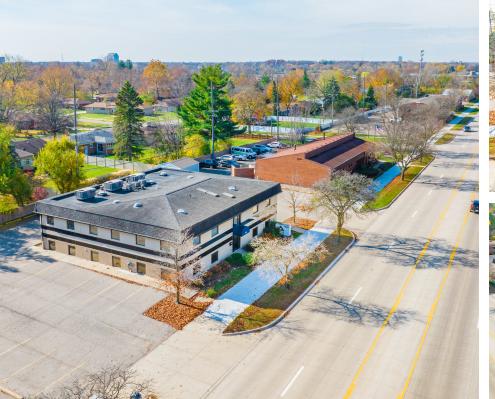

# 18505 W 12 Mile Rd

Lathrup Village, Michigan 48076

#### **Property Highlights**

- 9,695 SF
- 1976 / 1990 Renovated
- Full Basement
- Well-Serviced Mechanicals
- HUD Inspections Twice Per Year
- 45 Surface Parking
- Prominent Signage
- OS-1, Southfield
- Sale Price: \$589,000