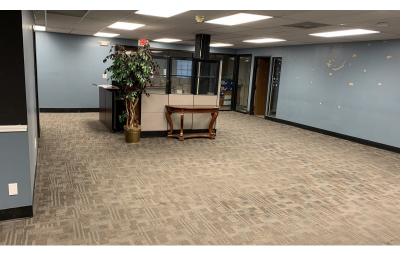

#### **Property Highlights**

- 9,695 SF
- 1976 / 1990 Renovated
- Full Basement
- Well-Serviced Mechanicals
- HUD Inspections Twice Per Year
- 45 Surface Parking
- Prominent Signage
- OS-1, Southfield
- Sale Price: \$589,000