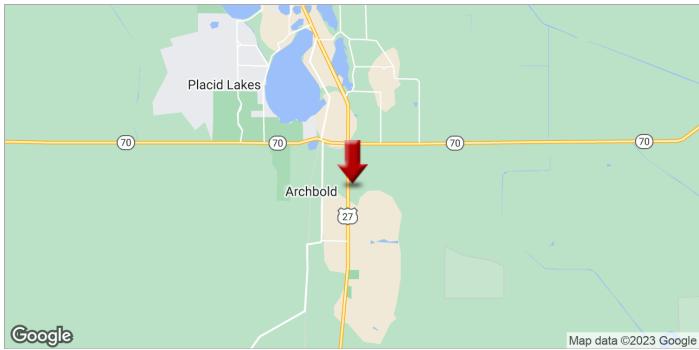

## VACANT LAND - VENUS, FLORIDA ON US 27 SOUTH OF SEBRING

1857 US 27 N, Venus, FL 33960

| SALE PRICE:     | \$230,000                |
|-----------------|--------------------------|
| PRICE PER ACRE: | \$25,499                 |
| LOT SIZE:       | 9.02 Acres               |
| APN #:          | C-09-38-30-A00-0050-0000 |
| ZONING:         | 99-Non Ag Acreage        |
| MARKET:         | South Highlands County   |
| CROSS STREETS:  | SR 70                    |
|                 |                          |

### **PROPERTY OVERVIEW**

9.02 acres of agricultural and or developable land for industrial use located approximately 1.5 miles south of SR70 on the east side. Easily identified by billboard located on property. Billboard generals between \$1,100 per year plus 20% of income.