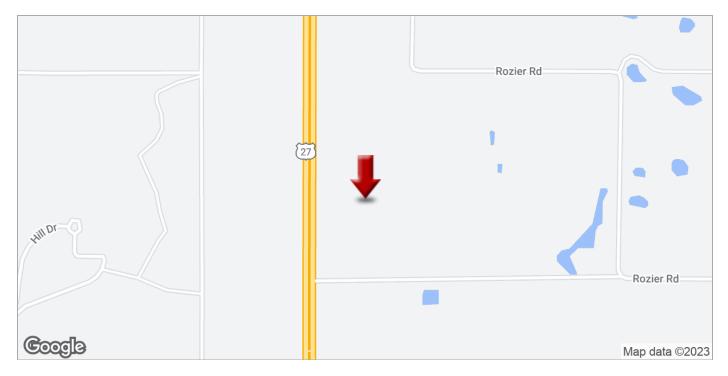

## VACANT LAND - VENUS, FLORIDA ON US 27 SOUTH OF SEBRING

1857 US 27 N, Venus, FL 33960

| SALE PRICE:     | \$230,000                |
|-----------------|--------------------------|
| PRICE PER ACRE: | \$25,499                 |
| LOT SIZE:       | 9.02 Acres               |
| APN #:          | C-09-38-30-A00-0050-0000 |
| ZONING:         | 99-Non Ag Acreage        |
| MARKET:         | South Highlands County   |
| CROSS STREETS:  | SR 70                    |
|                 |                          |

### **PROPERTY OVERVIEW**

9.02 acres of agricultural and or developable land for industrial use located approximately 1.5 miles south of SR70 on the east side. Easily identified by billboard located on property. Billboard generals between \$1,100 per year plus 20% of income.

### PROPERTY FEATURES

- Approximately 9.02 Acres of vacant land
- Surrounded by citrus groves
- Billboard signage income
- High traffic US27