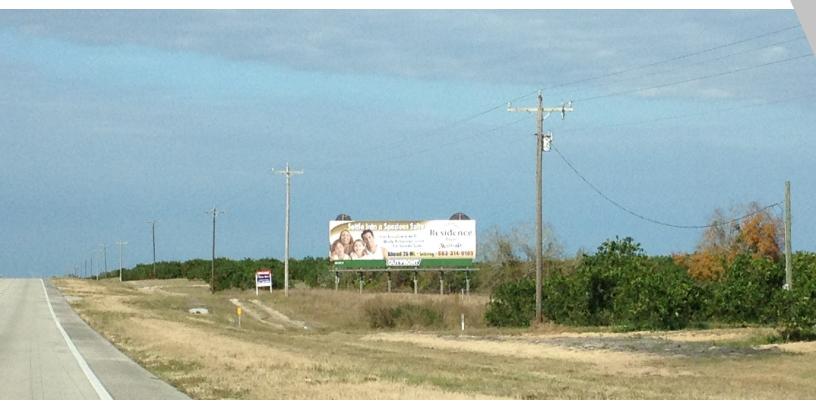

### **PROPERTY OVERVIEW**

9.02 acres of agricultural and or developable land for industrial use located approximately 1.5 miles south of SR70 on the east side. Easily identified by billboard located on property. Billboard generals between \$1,100 per year plus 20% of income.

### PROPERTY FEATURES

- Approximately 9.02 Acres of vacant land
- Surrounded by citrus groves
- Billboard signage income
- High traffic US27