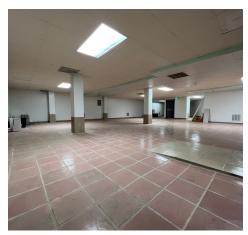

ERTY OVERVIEW**

Ground: 1,320 SF

LL: 1,980 SF

Fully Finished with multiple offices and an ADA lift

HVAC and split systems in place

High visibility

Over 60' of wrap-around frontage - INCREDIBLE Marketing/Branding opportunity

3 Restrooms

PRIVATE PARKING AVAILABLE - 3-4 spaces \$275/each

### **LOCATION OVERVIEW**

Located in the Brighton Beach neighborhood of Brooklyn between Banner Ave & Coney Island Ave at the entrance and exit of Belt Parkway near the Brighton Beach subway station.

Nearest Transit: B & Q trains at Brighton Beach and the B4 & B68 bus lines.

Nearby tenants include Dunkin', Shell, CVS, TD Bank, Starbucks, Walgreens, McDonald's, Chase Bank, CityMD, 7-Eleven, Texas Chicken & Burgers, Carvel, Max Deals, Exxon, and morel





### **Additional Photos**























### **Additional Photos**























### **Location Map**







### Demographics Map & Report



| POPULATION                             | 0.25 MILES      | 0.5 MILES       | 1 MILE          |
|----------------------------------------|-----------------|-----------------|-----------------|
| Total Population                       | 8,949           | 38,210          | 105,885         |
| Average Age                            | 37.9            | 45.3            | 46.0            |
| Average Age (Male)                     | 36.3            | 42.3            | 43.1            |
| Average Age (Female)                   | 39.5            | 47.5            | 47.7            |
|                                        |                 |                 |                 |
| HOU