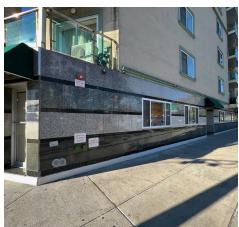

#### **PROPERTY OVERVIEW**

Ground: 1,320 SF

LL: 1,980 SF

Fully Finished with multiple offices and an ADA lift

HVAC and split systems in place

High visibility

Over 60' of wrap-around frontage - INCREDIBLE Marketing/Branding opportunity