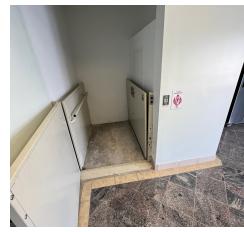

#### **PROPERTY OVERVIEW**

Ground: 1,320 SF

LL: 1,980 SF

Fully Finished with multiple offices and an ADA lift

HVAC and split systems in place

High visibility

Over 60' of wrap-around frontage - INCREDIBLE Marketing/Branding opportunity

### **Additional Photos**