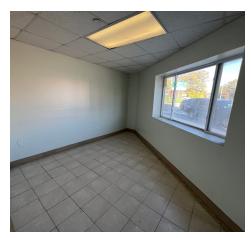

#### **PROPERTY OVERVIEW**

Ground: 1,320 SF

LL: 1,980 SF

Fully Finished with multiple offices and an ADA lift

HVAC and split systems in place

High visibility

Over 60' of wrap-around frontage - INCREDIBLE Marketing/Branding opportunity

### **Additional Photos**