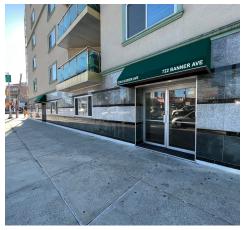

#### **PROPERTY OVERVIEW**

Ground: 1,320 SF

LL: 1,980 SF

Fully Finished with multiple offices and an ADA lift

HVAC and split systems in place

High visibility

Over 60' of wrap-around frontage - INCREDIBLE Marketing/Branding opportunity

3 Restrooms

PRIVATE PARKING AVAILABLE - 3-4 spaces \$275/each