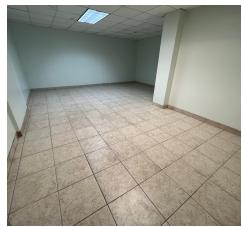

#### **PROPERTY OVERVIEW**

Ground: 1,320 SF

LL: 1,980 SF

Fully Finished with multiple offices and an ADA lift

HVAC and split systems in place

High visibility

Over 60' of wrap-around frontage - INCREDIBLE Marketing/Branding opportunity

### **Additional Photos**