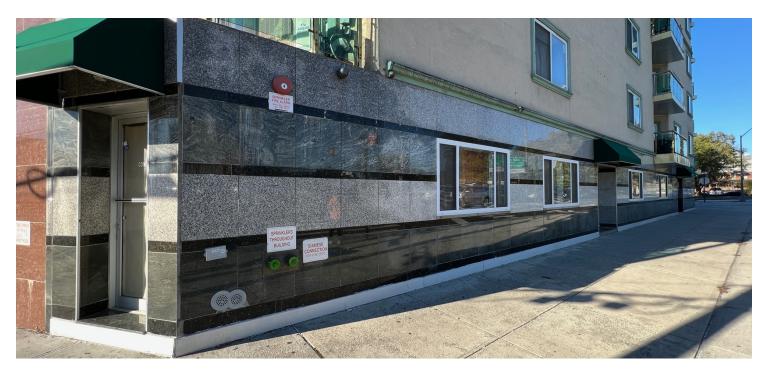

#### **PROPERTY OVERVIEW**

Ground: 1,320 SF

LL: 1,980 SF

Fully Finished with multiple offices and an ADA lift

HVAC and split systems in place

High visibility

Over 60' of wrap-around frontage - INCREDIBLE Marketing/Branding opportunity

3 Restrooms

PRIVATE PARKING AVAILABLE - 3-4 spaces \$275/each