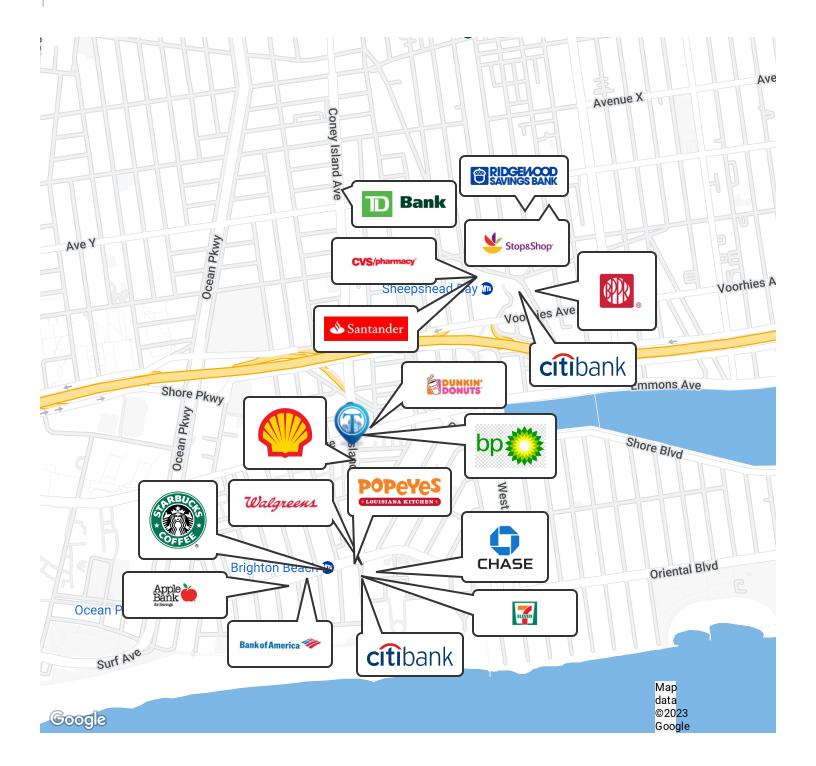

Nearby tenants include Dunkin', Shell, CVS, TD Bank, Starbucks, Walgreens, McDonald's, Chase Bank, CityMD, 7-Eleven, Texas Chicken & Burgers, Carvel, Max Deals, Exxon, and morel

### Retailer Map