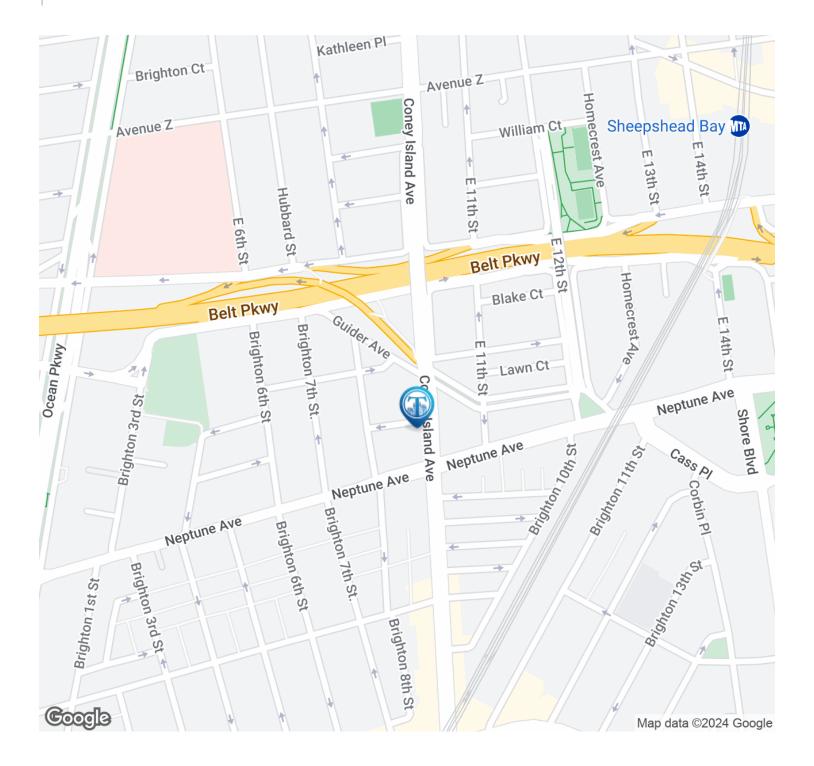

offices and an ADA lift

HVAC and split systems in place

High visibility

Over 60' of wrap-around frontage - INCREDIBLE Marketing/Branding opportunity

3 Restrooms

PRIVATE PARKING AVAILABLE - 3-4 spaces \$275/each

### **LOCATION OVERVIEW**

Located in the Brighton Beach neighborhood of Brooklyn between Banner Ave & Coney Island Ave at the entrance and exit of Belt Parkway near the Brighton Beach subway station.

Nearest Transit: B & Q trains at Brighton Beach and the B4 & B68 bus lines.

Nearby tenants include Dunkin', Shell, CVS, TD Bank, Starbucks, Walgreens, McDonald's, Chase Bank, CityMD, 7-Eleven, Texas Chicken & Burgers, Carvel, Max Deals, Exxon, and morel





### **Additional Photos**























### **Additional Photos**























### **Location Map**







### Demographics Map & Report



| POPULATION                             | 0.25 MILES      | 0.5 MILES       | 1 MILE          |
|----------------------------------------|-----------------|-----------------|-----------------|
| Total Population                       | 8,949           | 38,210          | 105,885         |
| Average Age                            | 37.9            | 45.3            | 46.0            |
| Average Age (Male)                     | 36.3            | 42.3            | 43.1            |
| Average Age (Female)                   | 39.5            | 47.5            | 47.7            |
|                                        |                 |                 |                 |
| HOUSEHOLDS & INCOME                    | 0.25 MILES      | 0.5 MILES       | 1 M