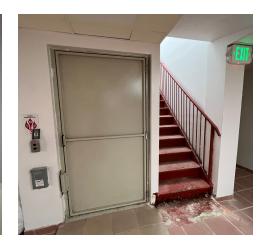

#### **PROPERTY OVERVIEW**

Ground: 1,320 SF

LL: 1,980 SF

Fully Finished with multiple offices and an ADA lift

HVAC and split systems in place

High visibility

Over 60' of wrap-around frontage - INCREDIBLE Marketing/Branding opportunity

### **Additional Photos**