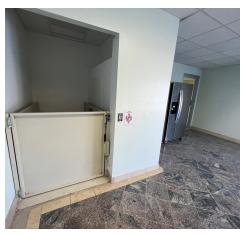

#### **PROPERTY OVERVIEW**

Ground: 1,320 SF

LL: 1,980 SF

Fully Finished with multiple offices and an ADA lift

HVAC and split systems in place

High visibility

Over 60' of wrap-around frontage - INCREDIBLE Marketing/Branding opportunity

### **Additional Photos**