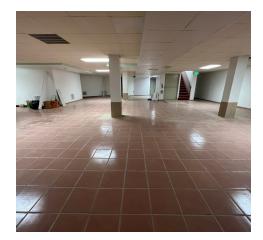

LL: 1,980 SF

Fully Finished with multiple offices and an ADA lift

HVAC and split systems in place

High visibility

Over 60' of wrap-around frontage - INCREDIBLE Marketing/Branding opportunity

3 Restrooms

PRIVATE PARKING AVAILABLE - 3-4 spaces \$275/each

### **LOCATION OVERVIEW**

Located in the Brighton Beach neighborhood of Brooklyn between Banner Ave & Coney Island Ave at the entrance and exit of Belt Parkway near the Brighton Beach subway station.

Nearest Transit: B & Q trains at Brighton Beach and the B4 & B68 bus lines.

Nearby tenants include Dunkin', Shell, CVS, TD Bank, Starbucks, Walgreens, McDonald's, Chase Bank, CityMD, 7-Eleven, Texas Chicken & Burgers, Carvel, Max Deals, Exxon, and morel





### **Additional Photos**























### **Additional Photos**























### **Location Map**







### Demographics Map & Report



| POPULATION                             | 0.25 MILES      | 0.5 MILES       | 1 MILE          |
|----------------------------------------|-----------------|-----------------|-----------------|
| Total Population                       | 8,949           | 38,210          | 105,885         |
| Average Age                            | 37.9            | 45.3            | 46.0            |
| Average Age (Male)                     | 36.3            | 42.3            | 43.1            |
| Average Age (Female)                   | 39.5            | 47.5            | 47.7            |
|                                        |                 |                 |                 |
| HOUSEHOLDS & INCOME