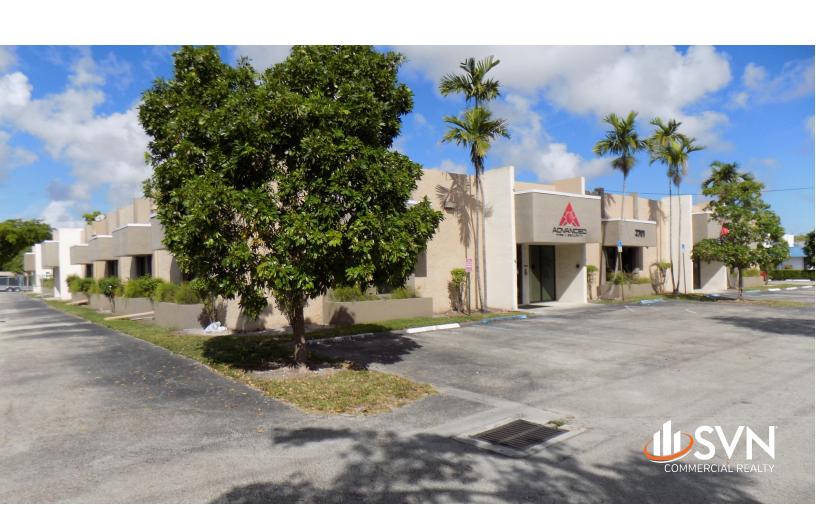

#### **PROPERTY OVERVIEW**

Great flex building in the heart of the Gateway Industrial Park / Cypress Uptown District. Easy access to I-95 and the Florida Turnpike. The property is currently leased to a national tenant until October 31, 2023. Possible opportunity to negotiate a new lease.

#### **PROPERTY HIGHLIGHTS**

- · Great owner-user or investment opportunity.
- Approximately 8,000 SF of air-conditioned warehouse area.
- Abundant parking, +/-180 spaces, 6.25/1000.
- Power: 1,200 amps, 3 phase.
- The property is situated on 2.5 acres with a fenced-in yard.
- Future building expansion possible.
- Recent clean Phase I environmental.
- The 40-year inspection has been completed.
- The roof was replaced in 2016.