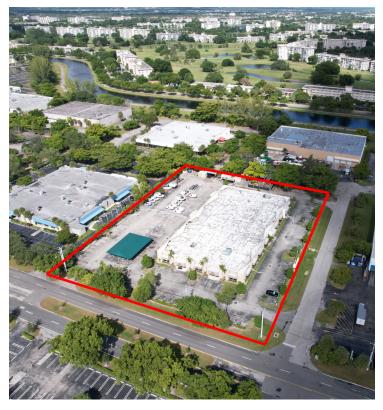

#### PROPERTY SUMMARY

#### **PROPERTY OVERVIEW**

Great flex building in the heart of the Gateway Industrial Park / Cypress Uptown District. Easy access to I-95 and the Florida Turnpike. The property is currently leased to a national tenant until October 31, 2023. Possible opportunity to negotiate a new lease.