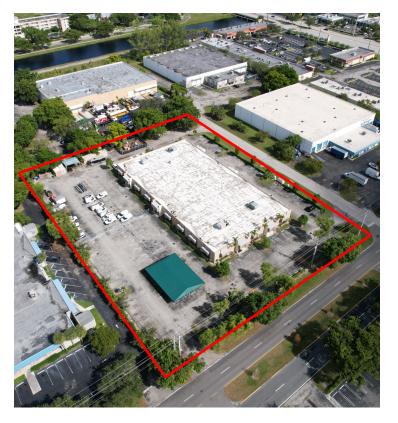

#### OFFERING SUMMARY

| \$7,950,000  |
|--------------|
| 28,800 SF    |
| 2.5 Acres    |
| \$276        |
| 1982         |
| I-1          |
| Broward      |
| 494204190060 |
|              |

#### **PROPERTY OVERVIEW**

Great flex building in the heart of the Gateway Industrial Park / Cypress Uptown District. Easy access to I-95 and the Florida Turnpike. The property is currently leased to a national tenant until October 31, 2023. Possible opportunity to negotiate a new lease.

#### **PROPERTY HIGHLIGHTS**

- · Great owner-user or investment opportunity.
- Approximately 8,000 SF of air-conditioned warehouse area.
- Abundant parking, +/-180 spaces, 6.25/1000.
- Power: 1,200 amps, 3 phase.
- The property is situated on 2.5 acres with a fenced-in yard.
- Future building expansion possible.
- Recent clean Phase I environmental.
- The 40-year inspection has been completed.
- The roof was replaced in 2016.