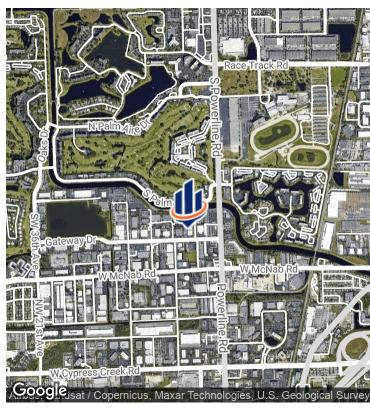

# **2701 GATEWAY DRIVE**

Pompano Beach, FL 33069

#### **PROPERTY OVERVIEW**

Great flex building in the heart of the Gateway Industrial Park / Cypress Uptown District. Easy access to I-95 and the Florida Turnpike. The property is currently leased to a national tenant until October 31, 2023. Possible opportunity to negotiate a new lease.