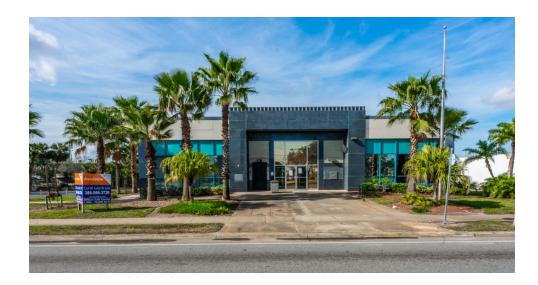

|
| NUMBER OF FLOORS    | 2                                                       |
| PARKING SPACES      | 152                                                     |
| CONSTRUCTION STATUS | Existing                                                |
| NUMBER OF BUILDINGS | 2                                                       |



- Former Wells Fargo Bank Branch With Drive Through
- Property For Sale or Lease-Investment or End User
- Primary Building 25,368 SF Main Floor 16,622 SF
- Downstairs 8,746 SF Maintenance Building 1,440 SF
- Clean, High Ceiling Space
- Active Drive Throughs Available Vaults in Place
- Ample Parking With Covered Parking Areas-152 Spaces
- Located Downtown With Fasy Interstate Access

CARL W. LENTZ IV, MBA, CCIM



# **ADDITIONAL PHOTOS**











CARL W. LENTZ IV, MBA, CCIM



## **ADDITIONAL PHOTOS**











CARL W. LENTZ IV, MBA, CCIM



## **ADDITIONAL PHOTOS**











CARL W. LENTZ IV, MBA, CCIM



#### SITE PLAN



CARL W. LENTZ IV, MBA, CCIM



### **TOP FLOOR**



#### CARL W. LENTZ IV, MBA, CCIM

O: 386.566.3726 carl.lentz@svn.com

FL #BK3068067



## **BOTTOM FLOOR**



CARL W. LENTZ IV, MBA, CCIM



### **LOCATION MAP**



CARL W. LENTZ IV, MBA, CCIM



### **DEMOGRAPHICS MAP & REPORT**

| POPULATION                           | 1 MILE              | 3 MILES               | 5 MILES               |
|--------------------------------------|---------------------|-----------------------|-----------------------|
| TOTAL POPULATION                     | 8,870               | 57,732                | 120,850