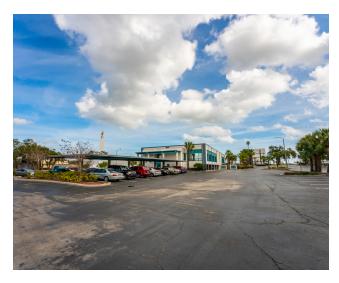

|
| NUMBER OF FLOORS    | 2                                                       |
| PARKING SPACES      | 152                                                     |
| CONSTRUCTION STATUS | Existing                                                |
| NUMBER OF BUILDINGS | 2                                                       |



- Former Wells Fargo Bank Branch With Drive Through
- Property For Sale or Lease-Investment or End User
- Primary Building 25,368 SF Main Floor 16,622 SF
- Downstairs 8,746 SF Maintenance Building 1,440 SF
- Clean, High Ceiling Space
- Active Drive Throughs Available Vaults in Place
- Ample Parking With Covered Parking Areas-152 Spaces
- Located Downtown With Fasy Interstate Access

CARL W. LENTZ IV, MBA, CCIM



# **ADDITIONAL PHOTOS**











CARL W. LENTZ IV, MBA, CCIM



## **ADDITIONAL PHOTOS**











CARL W. LENTZ IV, MBA, CCIM



## **ADDITIONAL PHOTOS**











CARL W. LENTZ IV, MBA, CCIM



#### SITE PLAN



CARL W. LENTZ IV, MBA, CCIM



### **TOP FLOOR**



#### CARL W. LENTZ IV, MBA, CCIM

O: 386.566.3726 carl.lentz@svn.com

FL #BK3068067



## **BOTTOM FLOOR**



CARL W. LENTZ IV, MBA, CCIM



### **LOCATION MAP**



CARL W. LENTZ IV, MBA, CCIM



### **DEMOGRAPHICS MAP & REPORT**

| POPULATION                           | 1 MILE              | 3 MILES               | 5 MILES               |
|--------------------------------------|---------------------|-----------------------|-----------------------|
| TOTAL POPULATION                     | 8,870               | 57,732                | 120,850               |