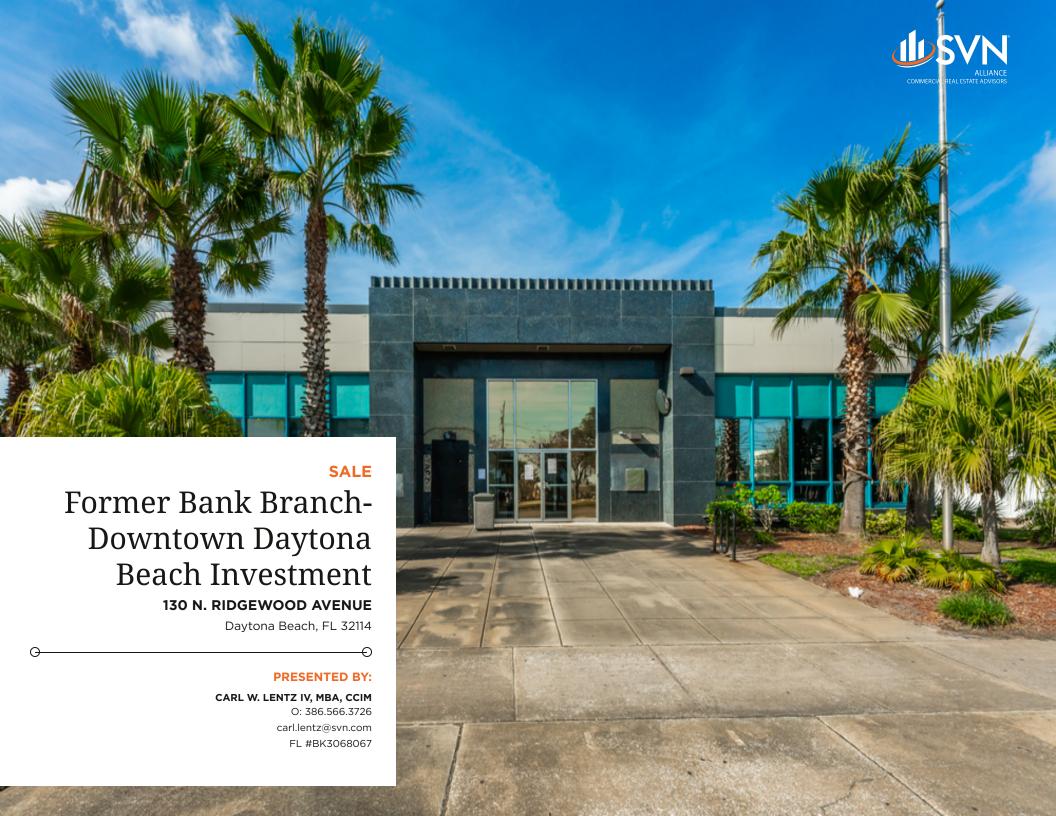

### **PROPERTY DETAILS & HIGHLIGHTS**

| BUILDING NAME       | Former Bank Branch-Downtown<br>Daytona Beach Investment |
|---------------------|---------------------------------------------------------|
| ASKING PRICE        | \$3,250,000                                             |
| PROPERTY TYPE       | Office                                                  |
| PROPERTY SUBTYPE    | Office Building                                         |
| APN                 | 533901210030                                            |
| BUILDING SIZE       | 26,808 SF                                               |
| LOT SIZE            | 2.773 Acres                                             |
| BUILDING CLASS      | В                                                       |
| YEAR BUILT          | 1964                                                    |
| YEAR LAST RENOVATED | 2014                                                    |
| NUMBER OF FLOORS    | 2                                                       |
| PARKING SPACES      | 152                                                     |
| CONSTRUCTION STATUS | Existing                                                |
| NUMBER OF BUILDINGS | 2                                                       |

- Former Wells Fargo Bank Branch With Drive Through
- Property For Sale or Lease-Investment or End User
- Primary Building 25,368 SF Main Floor 16,622 SF
- Downstairs 8,746 SF Maintenance Building 1,440 SF
- Clean, High Ceiling Space
- Active Drive Throughs Available Vaults in Place
- Ample Parking With Covered Parking Areas-152 Spaces
- Located Downtown With Fasy Interstate Access