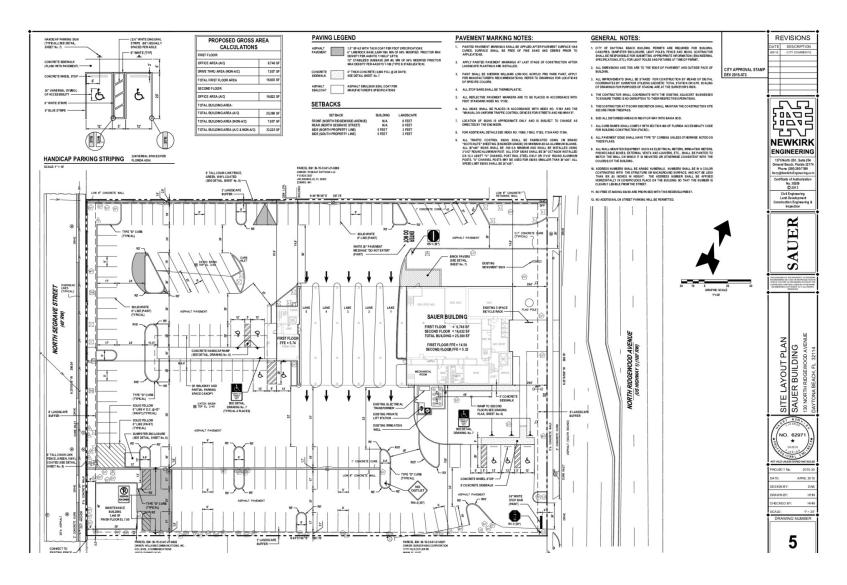

| CONSTRUCTION STATUS | Existing                                                |
| NUMBER OF BUILDINGS | 2                                                       |



- Former Wells Fargo Bank Branch With Drive Through
- Property For Sale or Lease-Investment or End User
- Primary Building 25,368 SF Main Floor 16,622 SF
- Downstairs 8,746 SF Maintenance Building 1,440 SF
- Clean, High Ceiling Space
- Active Drive Throughs Available Vaults in Place
- Ample Parking With Covered Parking Areas-152 Spaces
- Located Downtown With Fasy Interstate Access

CARL W. LENTZ IV, MBA, CCIM



# **ADDITIONAL PHOTOS**











CARL W. LENTZ IV, MBA, CCIM



## **ADDITIONAL PHOTOS**











CARL W. LENTZ IV, MBA, CCIM



## **ADDITIONAL PHOTOS**











CARL W. LENTZ IV, MBA, CCIM



#### SITE PLAN



CARL W. LENTZ IV, MBA, CCIM



### **TOP FLOOR**



#### CARL W. LENTZ IV, MBA, CCIM

O: 386.566.3726 carl.lentz@svn.com

FL #BK3068067



## **BOTTOM FLOOR**



CARL W. LENTZ IV, MBA, CCIM



### **LOCATION MAP**



CARL W. LENTZ IV, MBA, CCIM



### **DEMOGRAPHICS MAP & REPORT**

| POPULATION                           | 1 MILE              | 3 MILES               | 5 MILES               |
|--------------------------------------|---------------------|-----------------------|-----------------------|
| TOTAL POPULATION                     | 8,870               | 57,732                | 120,850               |
| AVERAGE AGE                          | 30.1                | 37.5                  | 40.5                  |
| AVERAGE AGE (MALE)                   | 29.1                | 36.4