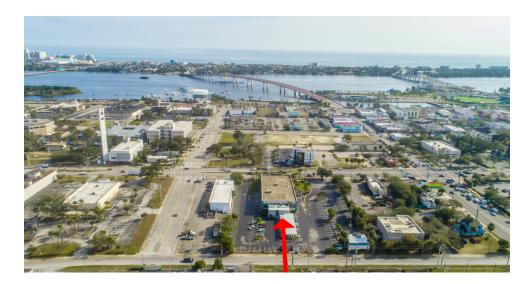

|
| PARKING SPACES      | 152                                                     |
| CONSTRUCTION STATUS | Existing                                                |
| NUMBER OF BUILDINGS | 2                                                       |



- Former Wells Fargo Bank Branch With Drive Through
- Property For Sale or Lease-Investment or End User
- Primary Building 25,368 SF Main Floor 16,622 SF
- Downstairs 8,746 SF Maintenance Building 1,440 SF
- Clean, High Ceiling Space
- Active Drive Throughs Available Vaults in Place
- Ample Parking With Covered Parking Areas-152 Spaces
- Located Downtown With Fasy Interstate Access

CARL W. LENTZ IV, MBA, CCIM



# **ADDITIONAL PHOTOS**











CARL W. LENTZ IV, MBA, CCIM



## **ADDITIONAL PHOTOS**











CARL W. LENTZ IV, MBA, CCIM



## **ADDITIONAL PHOTOS**











CARL W. LENTZ IV, MBA, CCIM



#### SITE PLAN



CARL W. LENTZ IV, MBA, CCIM



### **TOP FLOOR**



#### CARL W. LENTZ IV, MBA, CCIM

O: 386.566.3726 carl.lentz@svn.com

FL #BK3068067



## **BOTTOM FLOOR**



CARL W. LENTZ IV, MBA, CCIM



### **LOCATION MAP**



CARL W. LENTZ IV, MBA, CCIM



### **DEMOGRAPHICS MAP & REPORT**

| POPULATION                           | 1 MILE              | 3 MILES               | 5 MILES               |
|--------------------------------------|---------------------|-----------------------|-----------------------|
| TOTAL POPULATION                     | 8,870               | 57,732                | 120,850               |
| AVERAGE AGE                          | 30.1