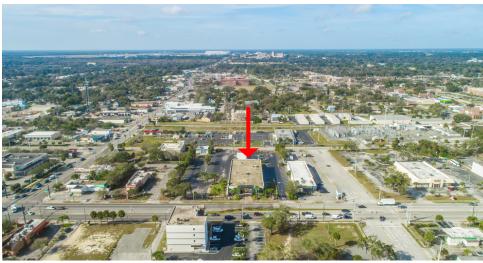

|
| PARKING SPACES      | 152                                                     |
| CONSTRUCTION STATUS | Existing                                                |
| NUMBER OF BUILDINGS | 2                                                       |



- Former Wells Fargo Bank Branch With Drive Through
- Property For Sale or Lease-Investment or End User
- Primary Building 25,368 SF Main Floor 16,622 SF
- Downstairs 8,746 SF Maintenance Building 1,440 SF
- Clean, High Ceiling Space
- Active Drive Throughs Available Vaults in Place
- Ample Parking With Covered Parking Areas-152 Spaces
- Located Downtown With Fasy Interstate Access

CARL W. LENTZ IV, MBA, CCIM



# **ADDITIONAL PHOTOS**











CARL W. LENTZ IV, MBA, CCIM



## **ADDITIONAL PHOTOS**











CARL W. LENTZ IV, MBA, CCIM



## **ADDITIONAL PHOTOS**











CARL W. LENTZ IV, MBA, CCIM



#### SITE PLAN



CARL W. LENTZ IV, MBA, CCIM



### **TOP FLOOR**



#### CARL W. LENTZ IV, MBA, CCIM

O: 386.566.3726 carl.lentz@svn.com

FL #BK3068067



## **BOTTOM FLOOR**



CARL W. LENTZ IV, MBA, CCIM



### **LOCATION MAP**



CARL W. LENTZ IV, MBA, CCIM



### **DEMOGRAPHICS MAP & REPORT**

| POPULATION                           | 1 MILE              | 3 MILES               | 5 MILES               |
|--------------------------------------|---------------------|-----------------------|-----------------------|
| TOTAL POPULATION                     | 8,870               | 57,732                | 120,850               |
| AVERAGE AGE                          | 30.1