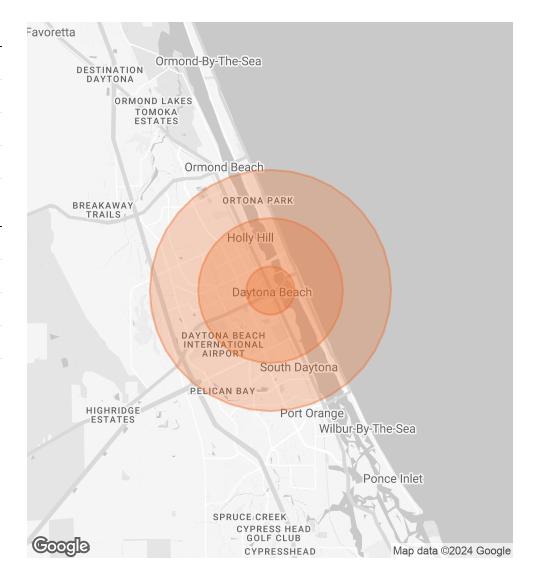

### **DEMOGRAPHICS MAP & REPORT**

| POPULATION                           | 1 MILE              | 3 MILES               | 5 MILES               |
|--------------------------------------|---------------------|-----------------------|-----------------------|
| TOTAL POPULATION                     | 8,870               | 57,732                | 120,850               |
| AVERAGE AGE                          | 30.1                | 37.5                  | 40.5                  |
| AVERAGE AGE (MALE)                   | 29.1                | 36.4                  | 38.8                  |
| AVERAGE AGE (FEMALE)                 | 30.7                | 39.1                  | 42.8                  |
|                                      |                     |                       |                       |
|                                      |                     |                       |                       |
| HOUSEHOLDS & INCOME                  | 1 MILE              | 3 MILES               | 5 MILES               |
| HOUSEHOLDS & INCOME TOTAL HOUSEHOLDS | <b>1 MILE</b> 3,242 | <b>3 MILES</b> 23,158 | <b>5 MILES</b> 50,385 |
|                                      |                     |                       |                       |
| TOTAL HOUSEHOLDS                     | 3,242               | 23,158                | 50,385                |