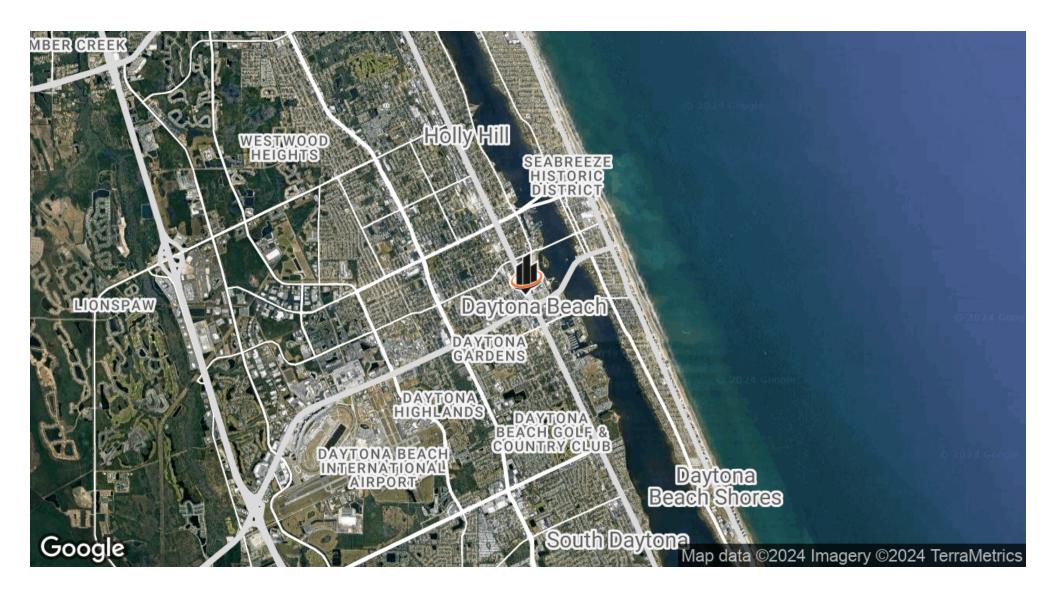

h
- Property For Sale or Lease-Investment or End User
- Primary Building 25,368 SF Main Floor 16,622 SF
- Downstairs 8,746 SF Maintenance Building 1,440 SF
- Clean, High Ceiling Space
- Active Drive Throughs Available Vaults in Place
- Ample Parking With Covered Parking Areas-152 Spaces
- Located Downtown With Fasy Interstate Access

CARL W. LENTZ IV, MBA, CCIM



# **ADDITIONAL PHOTOS**











CARL W. LENTZ IV, MBA, CCIM



## **ADDITIONAL PHOTOS**











CARL W. LENTZ IV, MBA, CCIM



## **ADDITIONAL PHOTOS**











CARL W. LENTZ IV, MBA, CCIM



#### SITE PLAN



CARL W. LENTZ IV, MBA, CCIM



### **TOP FLOOR**



#### CARL W. LENTZ IV, MBA, CCIM

O: 386.566.3726 carl.lentz@svn.com

FL #BK3068067



## **BOTTOM FLOOR**



CARL W. LENTZ IV, MBA, CCIM



### **LOCATION MAP**



CARL W. LENTZ IV, MBA, CCIM



### **DEMOGRAPHICS MAP & REPORT**

| POPULATION                           | 1 MILE              | 3 MILES               | 5 MILES               |
|--------------------------------------|---------------------|-----------------------|-----------------------|
| TOTAL POPULATION                     | 8,870               | 57,732                | 120,850               |
| AVERAGE AGE                          | 30.1                | 37.5                  | 40.5                  |
| AVERAGE AGE (MALE)                   | 29.1                | 36.4                  | 38.8                  |
| AVERAGE AGE (FEMALE)                 | 30.7                | 39.1                  | 42.8                  |
|                                      |                     |