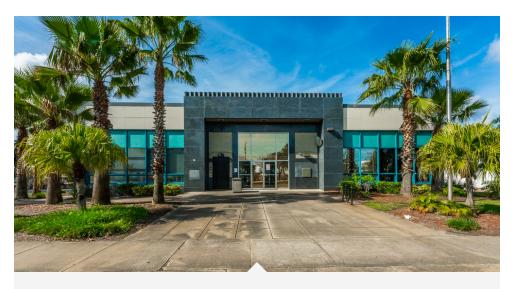

| 533901210030                                            |
| BUILDING SIZE       | 26,808 SF                                               |
| LOT SIZE            | 2.773 Acres                                             |
| BUILDING CLASS      | В                                                       |
| YEAR BUILT          | 1964                                                    |
| YEAR LAST RENOVATED | 2014                                                    |
| NUMBER OF FLOORS    | 2                                                       |
| PARKING SPACES      | 152                                                     |
| CONSTRUCTION STATUS | Existing                                                |
| NUMBER OF BUILDINGS | 2                                                       |



- Former Wells Fargo Bank Branch With Drive Through
- Property For Sale or Lease-Investment or End User
- Primary Building 25,368 SF Main Floor 16,622 SF
- Downstairs 8,746 SF Maintenance Building 1,440 SF
- Clean, High Ceiling Space
- Active Drive Throughs Available Vaults in Place
- Ample Parking With Covered Parking Areas-152 Spaces
- Located Downtown With Fasy Interstate Access

CARL W. LENTZ IV, MBA, CCIM



# **ADDITIONAL PHOTOS**











CARL W. LENTZ IV, MBA, CCIM



## **ADDITIONAL PHOTOS**











CARL W. LENTZ IV, MBA, CCIM



## **ADDITIONAL PHOTOS**











CARL W. LENTZ IV, MBA, CCIM



#### SITE PLAN



CARL W. LENTZ IV, MBA, CCIM



### **TOP FLOOR**



#### CARL W. LENTZ IV, MBA, CCIM

O: 386.566.3726 carl.lentz@svn.com

FL #BK3068067



## **BOTTOM FLOOR**



C