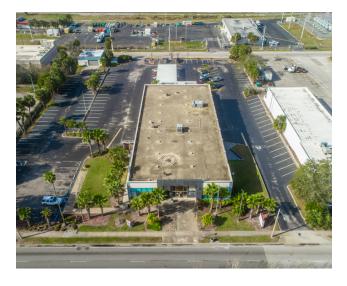

|
| PARKING SPACES      | 152                                                     |
| CONSTRUCTION STATUS | Existing                                                |
| NUMBER OF BUILDINGS | 2                                                       |



- Former Wells Fargo Bank Branch With Drive Through
- Property For Sale or Lease-Investment or End User
- Primary Building 25,368 SF Main Floor 16,622 SF
- Downstairs 8,746 SF Maintenance Building 1,440 SF
- Clean, High Ceiling Space
- Active Drive Throughs Available Vaults in Place
- Ample Parking With Covered Parking Areas-152 Spaces
- Located Downtown With Fasy Interstate Access

CARL W. LENTZ IV, MBA, CCIM



# **ADDITIONAL PHOTOS**











CARL W. LENTZ IV, MBA, CCIM



## **ADDITIONAL PHOTOS**











CARL W. LENTZ IV, MBA, CCIM



## **ADDITIONAL PHOTOS**











CARL W. LENTZ IV, MBA, CCIM



#### SITE PLAN



CARL W. LENTZ IV, MBA, CCIM



### **TOP FLOOR**



#### CARL W. LENTZ IV, MBA, CCIM

O: 386.566.3726 carl.lentz@svn.com

FL #BK3068067



## **BOTTOM FLOOR**



CARL W. LENTZ IV, MBA, CCIM



### **LOCATION MAP**



CARL W. LENTZ IV, MBA, CCIM



### **DEMOGRAPHICS MAP & REPORT**

| POPULATION                           | 1 MILE              | 3 MILES               | 5 MILES               |
|--------------------------------------|---------------------|-----------------------|-----------------------|
| TOTAL POPULATION                     | 8,870               | 57,732                | 120,850               |
| AVERAGE AGE                          | 30.1                |