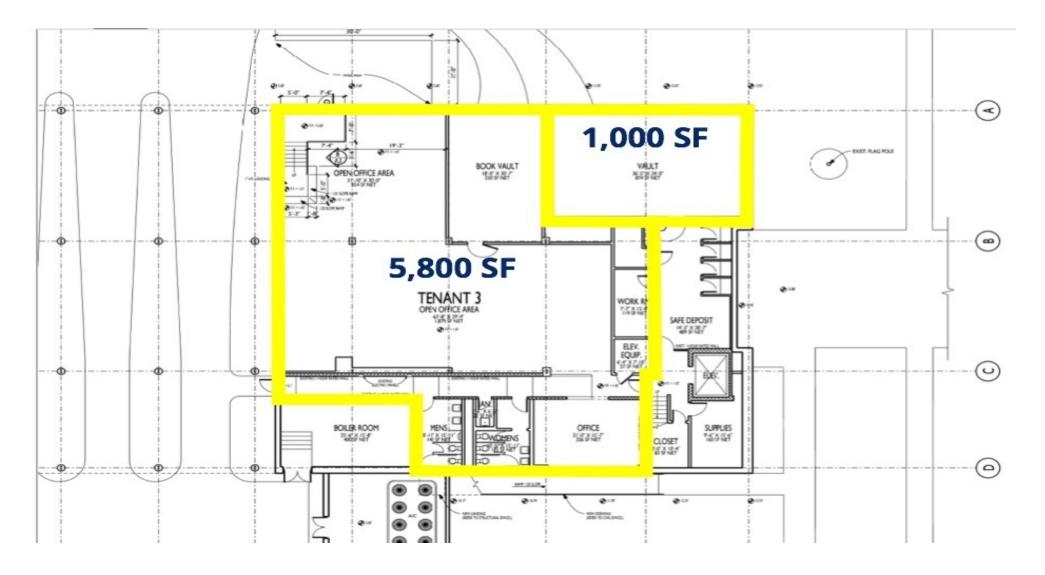

|



- Former Wells Fargo Bank Branch With Drive Through
- Property For Sale or Lease-Investment or End User
- Primary Building 25,368 SF Main Floor 16,622 SF
- Downstairs 8,746 SF Maintenance Building 1,440 SF
- Clean, High Ceiling Space
- Active Drive Throughs Available Vaults in Place
- Ample Parking With Covered Parking Areas-152 Spaces
- Located Downtown With Fasy Interstate Access

CARL W. LENTZ IV, MBA, CCIM



# **ADDITIONAL PHOTOS**











CARL W. LENTZ IV, MBA, CCIM



## **ADDITIONAL PHOTOS**











CARL W. LENTZ IV, MBA, CCIM



## **ADDITIONAL PHOTOS**











CARL W. LENTZ IV, MBA, CCIM



#### SITE PLAN



CARL W. LENTZ IV, MBA, CCIM



### **TOP FLOOR**



#### CARL W. LENTZ IV, MBA, CCIM

O: 386.566.3726 carl.lentz@svn.com

FL #BK3068067



## **BOTTOM FLOOR**



CARL W. LENTZ IV, MBA, CCIM



### **LOCATION MAP**



CARL W. LENTZ IV, MBA, CCIM



### **DEMOGRAPHICS MAP & REPORT**

| POPULATION                           | 1 MILE              | 3 MILES               | 5 MILES               |
|--------------------------------------|---------------------|-----------------------|-----------------------|
| TOTAL POPULATION                     | 8,870               | 57,732                | 120,850               |
| AVERAGE AGE                          | 30.1                | 37.5                  | 40.5                  |
| AVERAGE AGE (MALE)                   | 29.1                | 36.4                  | 38.8                  |
| AVERAGE AGE (FEMALE)                 | 30.7                | 39.1                  | 42.8                  |
|