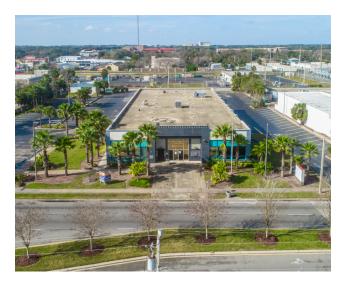

|
| PARKING SPACES      | 152                                                     |
| CONSTRUCTION STATUS | Existing                                                |
| NUMBER OF BUILDINGS | 2                                                       |



- Former Wells Fargo Bank Branch With Drive Through
- Property For Sale or Lease-Investment or End User
- Primary Building 25,368 SF Main Floor 16,622 SF
- Downstairs 8,746 SF Maintenance Building 1,440 SF
- Clean, High Ceiling Space
- Active Drive Throughs Available Vaults in Place
- Ample Parking With Covered Parking Areas-152 Spaces
- Located Downtown With Fasy Interstate Access

CARL W. LENTZ IV, MBA, CCIM



# **ADDITIONAL PHOTOS**











CARL W. LENTZ IV, MBA, CCIM



## **ADDITIONAL PHOTOS**











CARL W. LENTZ IV, MBA, CCIM



## **ADDITIONAL PHOTOS**











CARL W. LENTZ IV, MBA, CCIM



#### SITE PLAN



CARL W. LENTZ IV, MBA, CCIM



### **TOP FLOOR**



#### CARL W. LENTZ IV, MBA, CCIM

O: 386.566.3726 carl.lentz@svn.com

FL #BK3068067



## **BOTTOM FLOOR**



CARL W. LENTZ IV, MBA, CCIM



### **LOCATION MAP**



CARL W. LENTZ IV, MBA, CCIM



### **DEMOGRAPHICS MAP & REPORT**

| POPULATION                           | 1 MILE              | 3 MILES               | 5 MILES               |
|--------------------------------------|---------------------|-----------------------|-----------------------|
| TOTAL POPULATION                     | 8,870               | 57,732                | 120,850               |
| AVERAGE AGE                          | 30.1                | 37.