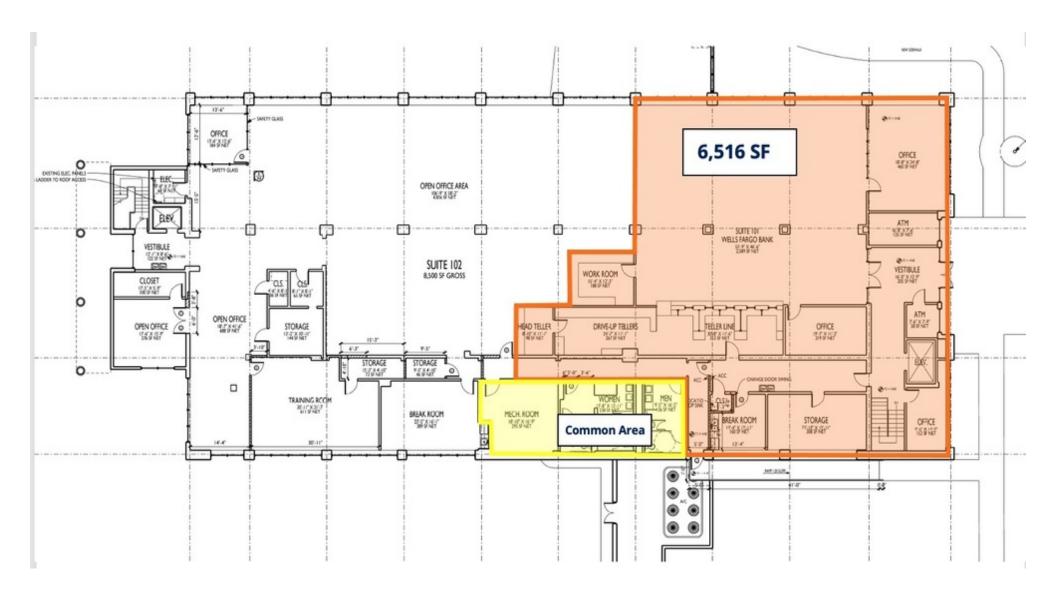

|
| NUMBER OF BUILDINGS | 2                                                       |



- Former Wells Fargo Bank Branch With Drive Through
- Property For Sale or Lease-Investment or End User
- Primary Building 25,368 SF Main Floor 16,622 SF
- Downstairs 8,746 SF Maintenance Building 1,440 SF
- Clean, High Ceiling Space
- Active Drive Throughs Available Vaults in Place
- Ample Parking With Covered Parking Areas-152 Spaces
- Located Downtown With Fasy Interstate Access

CARL W. LENTZ IV, MBA, CCIM



# **ADDITIONAL PHOTOS**











CARL W. LENTZ IV, MBA, CCIM



## **ADDITIONAL PHOTOS**











CARL W. LENTZ IV, MBA, CCIM



## **ADDITIONAL PHOTOS**











CARL W. LENTZ IV, MBA, CCIM



#### SITE PLAN



CARL W. LENTZ IV, MBA, CCIM



### **TOP FLOOR**



#### CARL W. LENTZ IV, MBA, CCIM

O: 386.566.3726 carl.lentz@svn.com

FL #BK3068067



## **BOTTOM FLOOR**



CARL W. LENTZ IV, MBA, CCIM



### **LOCATION MAP**



CARL W. LENTZ IV, MBA, CCIM



### **DEMOGRAPHICS MAP & REPORT**

| POPULATION                           | 1 MILE              | 3 MILES               | 5 MILES               |
|--------------------------------------|---------------------|-----------------------|-----------------------|
| TOTAL POPULATION                     | 8,870               | 57,732                | 120,850               |
| AVERAGE AGE                          | 30.1                | 37.5                  | 40.5                  |
| AVERAGE AGE (MALE)                   | 29.1                | 36.4                  | 38.8                  |
| AVERAGE AG