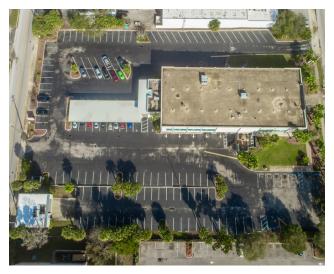

|
| PARKING SPACES      | 152                                                     |
| CONSTRUCTION STATUS | Existing                                                |
| NUMBER OF BUILDINGS | 2                                                       |



- Former Wells Fargo Bank Branch With Drive Through
- Property For Sale or Lease-Investment or End User
- Primary Building 25,368 SF Main Floor 16,622 SF
- Downstairs 8,746 SF Maintenance Building 1,440 SF
- Clean, High Ceiling Space
- Active Drive Throughs Available Vaults in Place
- Ample Parking With Covered Parking Areas-152 Spaces
- Located Downtown With Fasy Interstate Access

CARL W. LENTZ IV, MBA, CCIM



# **ADDITIONAL PHOTOS**











CARL W. LENTZ IV, MBA, CCIM



## **ADDITIONAL PHOTOS**











CARL W. LENTZ IV, MBA, CCIM



## **ADDITIONAL PHOTOS**











CARL W. LENTZ IV, MBA, CCIM



#### SITE PLAN



CARL W. LENTZ IV, MBA, CCIM



### **TOP FLOOR**



#### CARL W. LENTZ IV, MBA, CCIM

O: 386.566.3726 carl.lentz@svn.com

FL #BK3068067



## **BOTTOM FLOOR**



CARL W. LENTZ IV, MBA, CCIM



### **LOCATION MAP**



CARL W. LENTZ IV, MBA, CCIM



### **DEMOGRAPHICS MAP & REPORT**

| POPULATION                           | 1 MILE              | 3 MILES               | 5 MILES               |
|--------------------------------------|---------------------|-----------------------|-----------------------|
| TOTAL POPULATION                     | 8,870               | 57,732                | 120,850               |
| AVERAGE AGE                          | 30.1                | 3