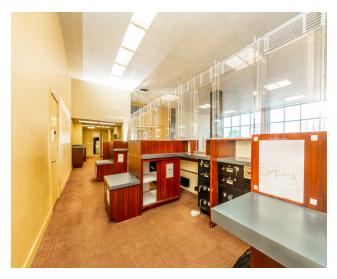

|
| CONSTRUCTION STATUS | Existing                                                |
| NUMBER OF BUILDINGS | 2                                                       |



- Former Wells Fargo Bank Branch With Drive Through
- Property For Sale or Lease-Investment or End User
- Primary Building 25,368 SF Main Floor 16,622 SF
- Downstairs 8,746 SF Maintenance Building 1,440 SF
- Clean, High Ceiling Space
- Active Drive Throughs Available Vaults in Place
- Ample Parking With Covered Parking Areas-152 Spaces
- Located Downtown With Fasy Interstate Access

CARL W. LENTZ IV, MBA, CCIM



# **ADDITIONAL PHOTOS**











CARL W. LENTZ IV, MBA, CCIM



## **ADDITIONAL PHOTOS**











CARL W. LENTZ IV, MBA, CCIM



## **ADDITIONAL PHOTOS**











CARL W. LENTZ IV, MBA, CCIM



#### SITE PLAN



CARL W. LENTZ IV, MBA, CCIM



### **TOP FLOOR**



#### CARL W. LENTZ IV, MBA, CCIM

O: 386.566.3726 carl.lentz@svn.com

FL #BK3068067



## **BOTTOM FLOOR**



CARL W. LENTZ IV, MBA, CCIM



### **LOCATION MAP**



CARL W. LENTZ IV, MBA, CCIM



### **DEMOGRAPHICS MAP & REPORT**

| POPULATION                           | 1 MILE              | 3 MILES               | 5 MILES               |
|--------------------------------------|---------------------|-----------------------|-----------------------|
| TOTAL POPULATION                     | 8,870               | 57,732                | 120,850               |
| AVERAGE AGE                          | 30.1                | 37.5                  | 40.5                  |
| AVERAGE AGE (MAL