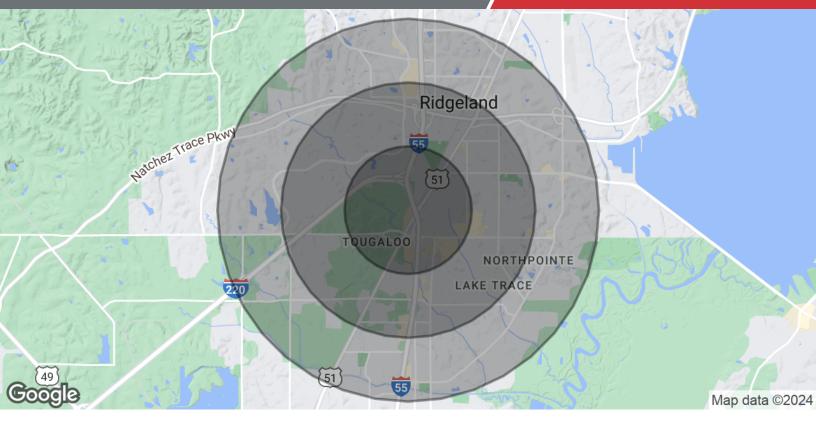

## Maluca Properties

For Sale 4+/- Acres Industrial Property

| Population                           | 1 Mile          | 2 Miles          | 3 Miles           |
|--------------------------------------|-----------------|------------------|-------------------|
| Total Population                     | 3,189           | 19,920           | 46,846            |
| Average Age                          | 29.5            | 36.8             | 36.9              |
| Average Age (Male)                   | 30.5            | 34.8             | 35.0              |
| Average Age (Female)                 | 30.3            | 39.2             | 39.3              |
|                                      |                 |                  |                   |
| Households & Income                  | 1 Mile          | 2 Miles          | 3 Miles           |
| Households & Income Total Households | 1 Mile<br>1,318 | 2 Miles<br>9,251 | 3 Miles<br>22,189 |
|                                      |                 |                  |                   |
| Total Households                     | 1,318           | 9,251            | 22,189            |

<sup>\*</sup> Demographic data derived from 2020 ACS - US Census