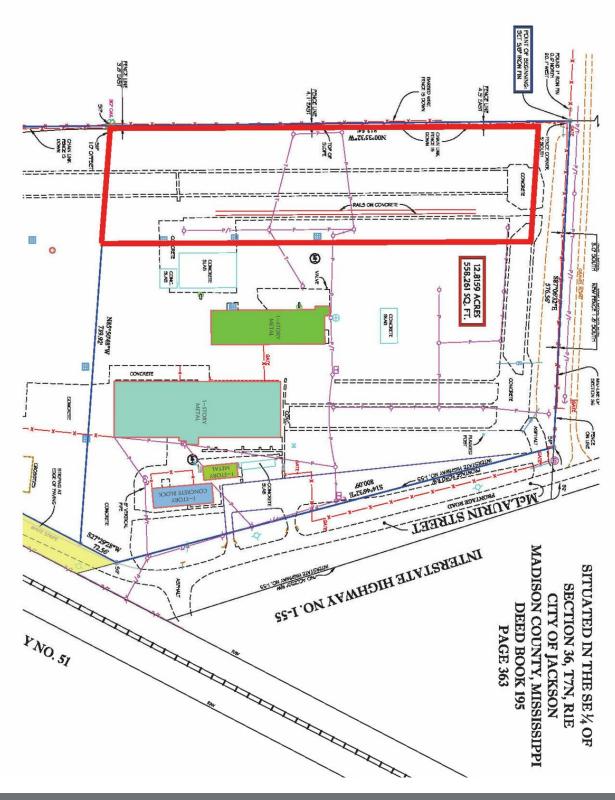

#### **Property Highlights**

- 4+/- Acres
- · Industrial Land Madison County
- Excellent Visibility off I-55
- 46,000 VPD on I-220
- 103,000 VPD on I-55

#### Offering Summary

| Sale Price: | \$675,000    |
|-------------|--------------|
| Lot Size:   | 4 Acres      |
| \$/SF:      | Under \$4/SF |