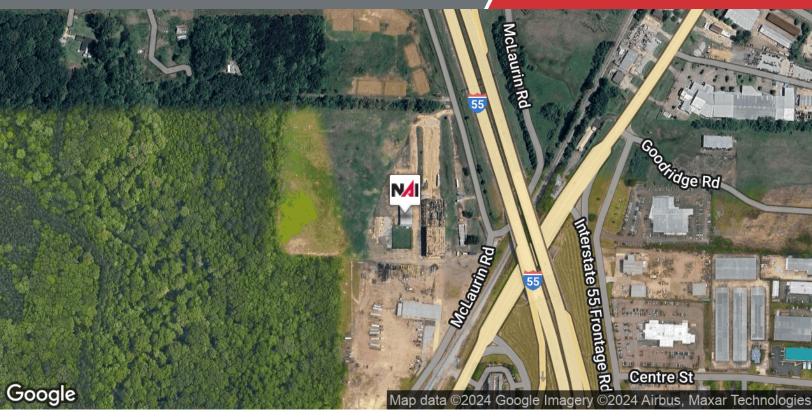

#### **Property Highlights**

- 4+/- Acres
- · Industrial Land Madison County
- Excellent Visibility off I-55
- 46,000 VPD on I-220
- 103,000 VPD on I-55