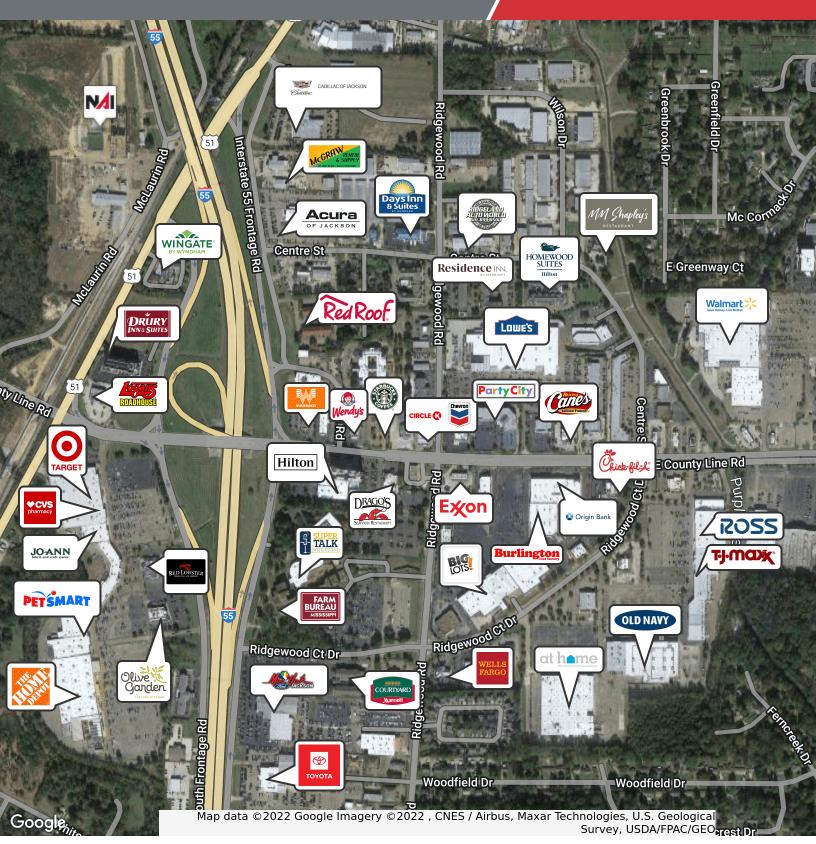

#### **Property Highlights**

- 4+/- Acres
- · Industrial Land Madison County
- Excellent Visibility off I-55
- 46,000 VPD on I-220
- 103,000 VPD on I-55