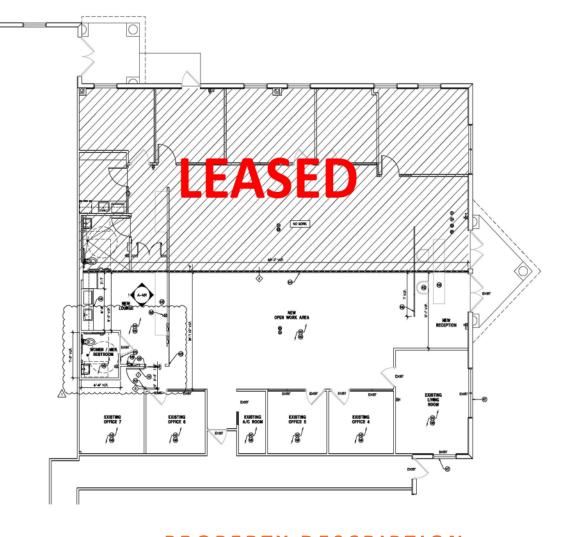

#### OFFERING SUMMARY

LEASE RATE: \$25 PSF (NNN)

AVAILABLE SF: 2,000 SF

CAM (LOWEST IN AREA): \$9.17 PSF

PRIVATE OFFICES: Four (4)

CONFERENCE ROOMS: One (1)

LOSS FACTOR: 0 Percent (0%)

### PROPERTY DESCRIPTION

Newly renovated. Immediate occupancy. Class "A" finishes throughout. Half the space has been leased. 2,000 SF is available.

**LES BYRON, SIOR, CCIM KEITH KIDWELL, SIOR, CCIM STEVE DAVIS** C: 954.401.4713 C: 954.234.8777 C: 954.650.78