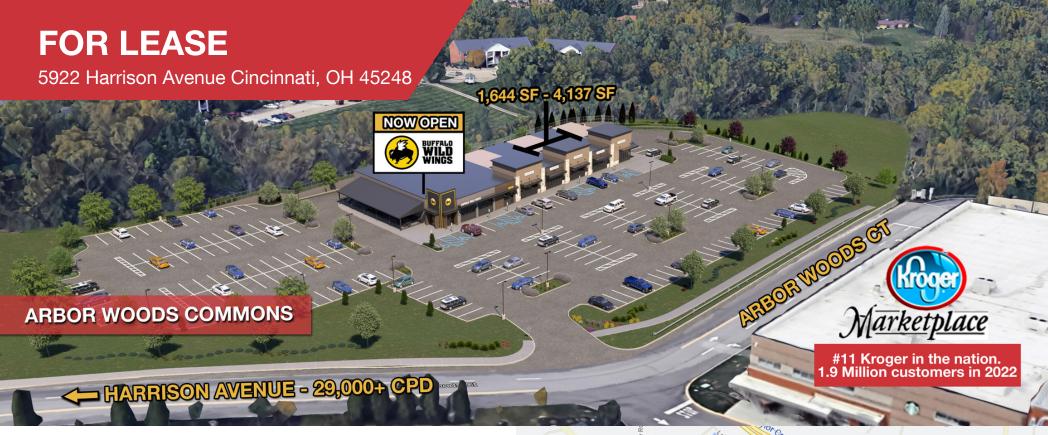

## **FOR LEASE**

5922 Harrison Avenue Cincinnati, OH 45248

No Warranty Or Representation, Express Or Implied, Is Made As To The Accuracy Of The Information Contained Herein, And The Same Is Submitted Subject To Errors, Omissions, Chango Of Price, Rental Or Other Conditions, Prior Sale, Lease Or Financing, Or Withdrawal Without Notice, And Of Any Special Listing Conditions Imposed By Our Principals No Warranties Or Rep- resentations Are Made As To The Condition Of The Property Or Any

## **N**/**I**Bergman

Retail | 1,647 - 2,490 SF

- 18,000 sq. ft. Center Anchored by Buffalo Wild Wings (BW3)
- Adjacent to the KROGER MARKETPLACE Dent, OH
- #11 In Sale in Nation with 1.9 Million Customers in 2022
- Large parking field 14/1000 | Perfect for All Retail, Office, Medical
- Green Township | No Earnings Tax | Harrison Ave. 29,017 CPD

## **ARBOR WOODS COMMONS**

No Warranty Or Representation, Express Or Implied, Is Made As To The Accuracy Of The Information Contained Herein, And The Same Is Submitted Subject To Errors, Omissions, Change Of Prioc, Bertal Or Other Conditions, Prior Sale, Lease Or Financing, Or Withdrawal Without Notice, And Of Any Special Listing Conditions Imposed By Our Principals No Warranties Or Rep. resentations Are Made As To The Condition Of The Property Or Any