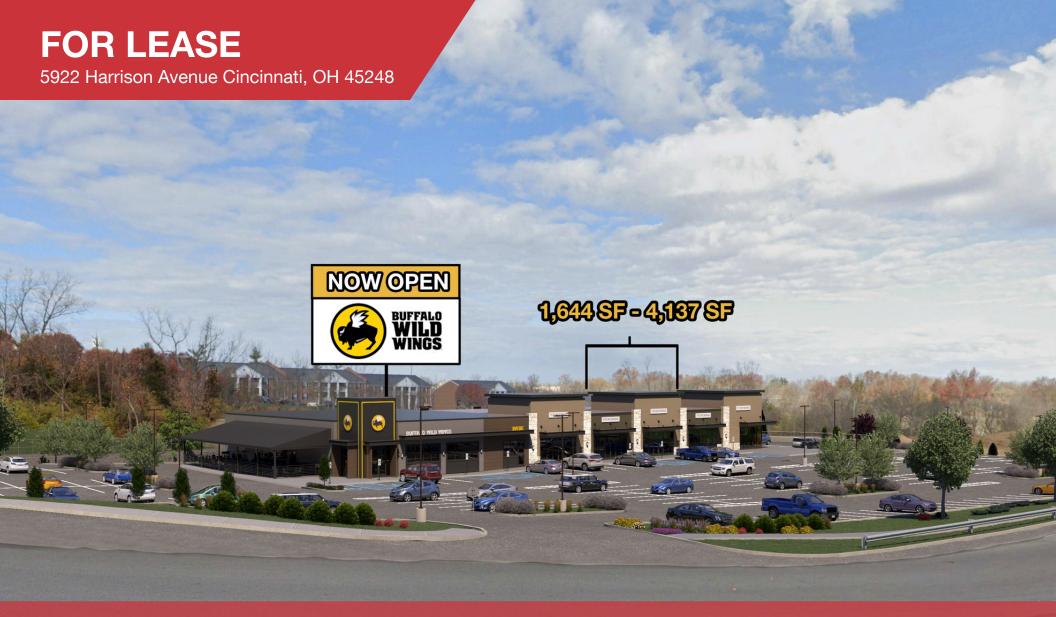

## **FOR LEASE**

5922 Harrison Avenue Cincinnati, OH 45248

No Warranty Or Representation, Express Or Implied, is Made As To The Accuracy Of The Information Contained Herein, And The Same Is Submitted Subject To Errors, Omissions, Chang Of Price, Rental Or Other Conditions, Prior Sale, Lease Or Financing, Or Withdrawal Without Notice, And Of Arry Special Listing Conditions Imposed By Our Principles No Warranties Or Rep- resentations Are Made As To The Condition of The Property Or Any

## **N**/**I**Bergman

Retail | 1,647 - 2,490 SF

- 18,000 sq. ft. Center Anchored by Buffalo Wild Wings (BW3)
- Adjacent to the KROGER MARKETPLACE Dent, OH
- #11 In Sale in Nation with 1.9 Million Customers in 2022
- Large parking field 14/1000 | Perfect for All Retail, Office, Medical
- Green Township | No Earnings Tax | Harrison Ave. 29,017 CPD