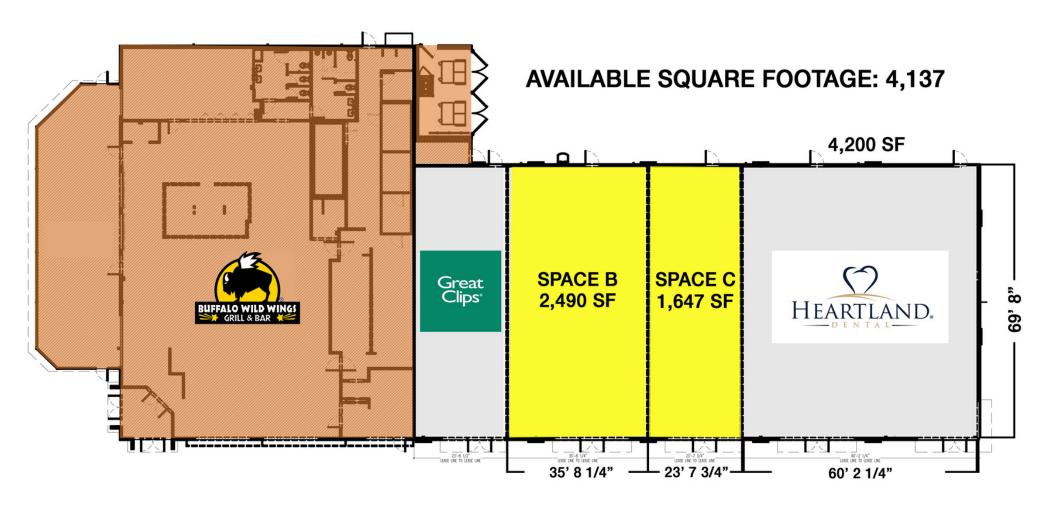

## **N**/**I**Bergman

Retail | 1,647 - 2,490 SF

- 18,000 sq. ft. Center Anchored by Buffalo Wild Wings (BW3)
- Adjacent to the KROGER MARKETPLACE Dent, OH
- #11 In Sale in Nation with 1.9 Million Customers in 2022
- Large parking field 14/1000 | Perfect for All Retail, Office, Medical
- Green Township | No Earnings Tax | Harrison Ave. 29,017 CPD