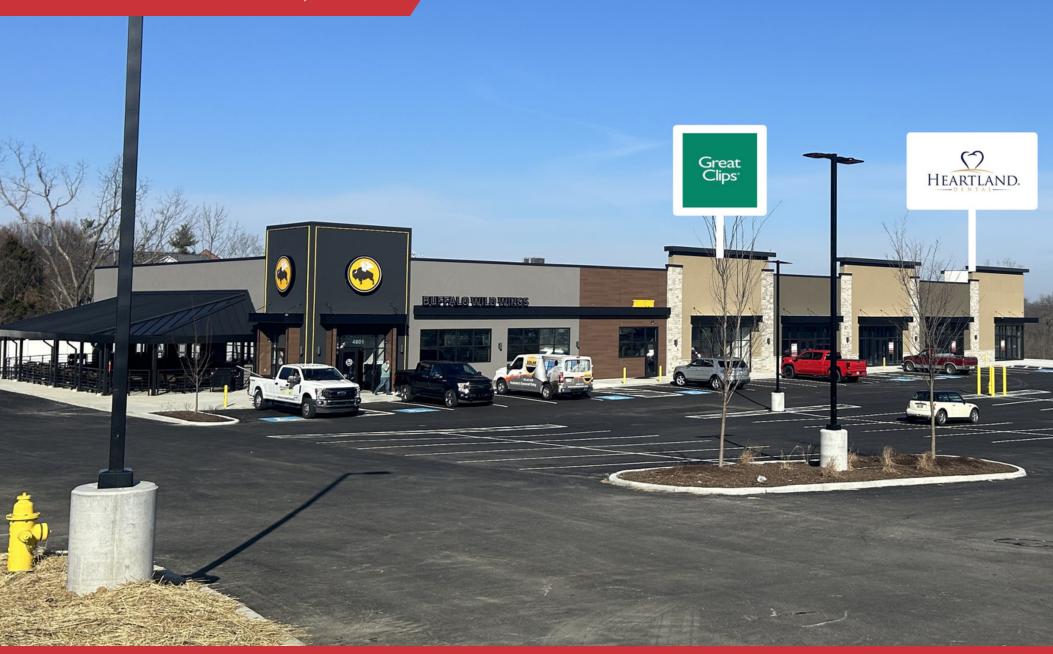

## **N**/**I**Bergman

Retail | 1,647 - 2,490 SF

- 18,000 sq. ft. Center Anchored by Buffalo Wild Wings (BW3)
- Adjacent to the KROGER MARKETPLACE Dent, OH
- #11 In Sale in Nation with 1.9 Million Customers in 2022
- Large parking field 14/1000 | Perfect for All Retail, Office, Medical
- Green Township | No Earnings Tax | Harrison Ave. 29,017 CPD