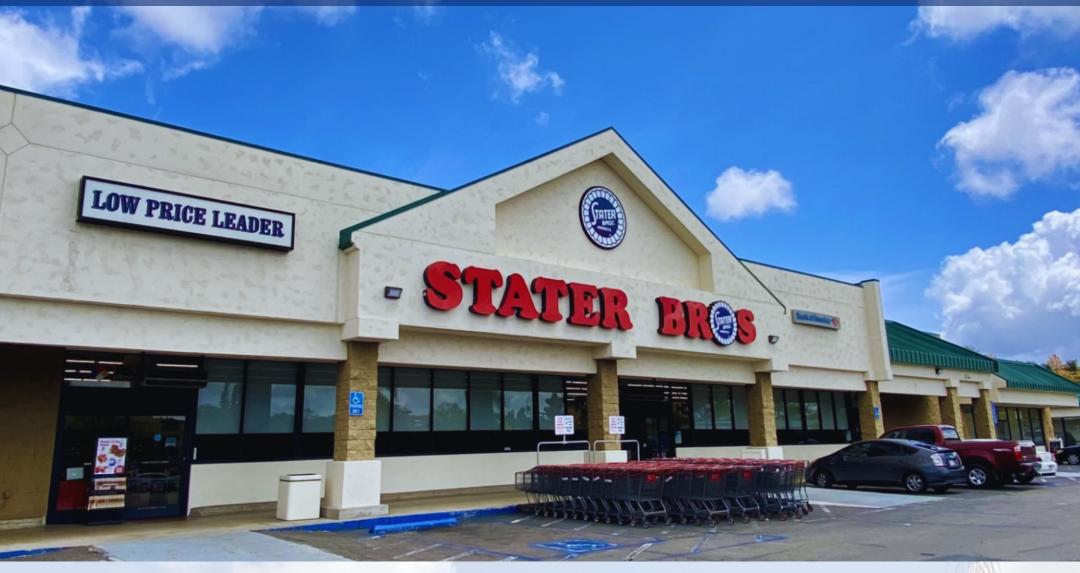

LOW PRICE LEADER

## **PROPERTY HIGHLIGHTS**

- Lease rate: \$2.25 \$2.50 SF + NNN
- 1.8 miles from CalState San Marcos

STATER ERGE

- Direct Freeway 78 Visibility
- Stater Bros, Dollar Tree, Anytime Fitness, and More