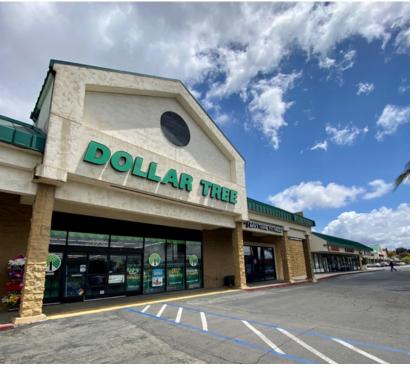

### **PHOTOS**

## **PROPERTY HIGHLIGHTS**

- Lease rate: \$2.25 \$2.50 SF + NNN
- 1.8 miles from CalState San Marcos

STATER ERGE

- Direct Freeway 78 Visibility
- Stater Bros, Dollar Tree, Anytime Fitness, and More