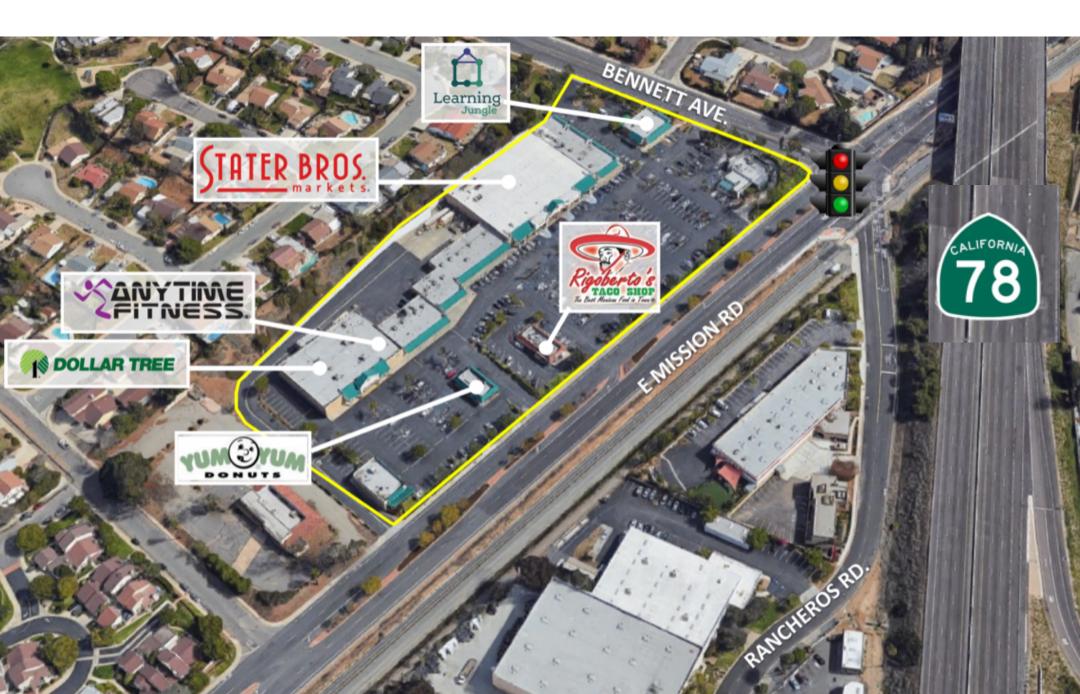

## **AERIAL MAP**

#### **TRAFFIC COUNT**

*Cars Per Day* Freeway 78 - 175,831 CPD East Mission Road - 21,372 CPD