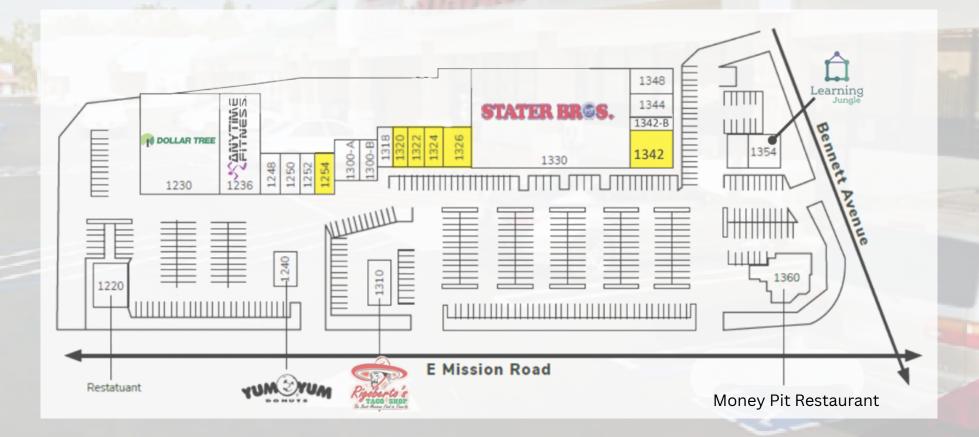

# **SITE PLAN**

| UNIT # | RENT            | NNN    | SF       | Details                     |
|--------|-----------------|--------|----------|-----------------------------|
| 1254   | \$2.25 SF/month | \$0.60 | 1,200 SF | Fully Built Out Dog Groomer |
| 1320   | \$2.25 SF/month | \$0.60 | 900 SF   | Fully Built Out Salon       |
| 1322   | \$2.25 SF/month | \$0.60 | 1,200 SF |                             |
| 1324   | \$2.25 SF/month | \$0.60 | 1,800 SF |                             |
| 1326   | \$2.25 SF/month | \$0.60 | 1,500 SF |                             |
| 1342-C | \$2.50 SF/month | \$0.60 | 3,000 SF | End Cap Space               |