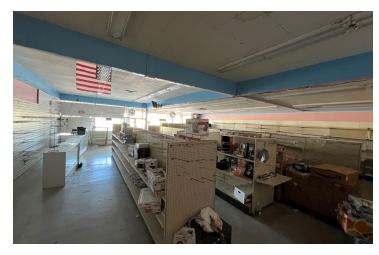

#### PROPERTY DESCRIPTION

Prime ±11,400 SF well known Westwood shopping center located off Fruit & Dakota Avenue in Fresno, CA. (2) spaces available that can accommodate either retail or office with open floorplans. Suite #529 of ±3,720 SF offers an open retail space with a larger rear storage room & private restroom. Suite #539 of ±1,200 SF also includes a wide open retail area with a storage room & private restroom. Suite #605 of ±2,720 SF offers (1) large office, storage room, & private restroom. This property offers great visibility, convenient parking & walking distance to many restaurants, shopping, banks & schools.