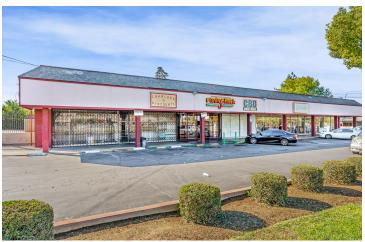

#### PROPERTY DESCRIPTION

Prime ±11,400 SF well known Westwood shopping center located off Fruit & Dakota Avenue in Fresno, CA. (2) spaces available that can accommodate either retail or office with open floorplans. Suite #529 of ±3,720 SF offers an open retail space with a larger rear storage room & private restroom. Suite #539 of ±1,200 SF also includes a wide open retail area with a storage room & private restroom. Suite #605 of ±2,720 SF offers (1) large office, storage room, & private restroom. This property offers great visibility, convenient parking & walking distance to many restaurants, shopping, banks & schools.

#### **LOCATION DESCRIPTION**

This property is located on the southwest corner of Fruit and Dakota north of W Dayton Avenue, east of N Delno Avenue, south of W Dakota Avenue and west of N Fruit Avenue in Fresno, California. Surrounding tenants include Chase, Dutch Bro's, McDonalds, Boba Pub, Cricket, Starbucks, Bank of the West, United Security Bank, Kuppa Joy, Romeos Pizza, Hong Hong Chinese Restaurant, Jimenas Taco Shop, 525 Pizza, Westwood Shopping Center, Roma's, Ama Delicious, Nho Kitchen #2DiCicco's, and many others.