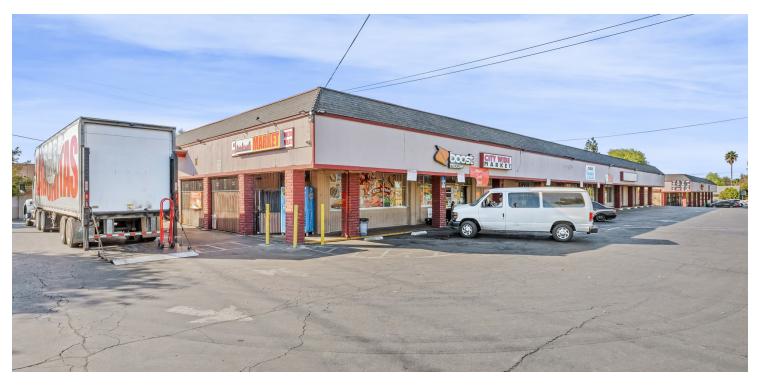

SUITES AVAILABLE AT WESTWOOD SHOPPING CENTER IN FRESNO, CA

505 W Dakota Ave, Fresno, CA 93705

Lease Rate

\$1.20-\$1.65 SF/MONTH

#### PROPERTY HIGHLIGHTS

- Retail Spaces Available in Westwood Shopping Center
- Well-Known Corner Retail Building w/ Large Corner Exposure/Signage
- Various Sized Configurations | Surrounded with Quality Tenants
- ±378,901 Daytime Population Within 5 Miles Of The Subject Property
- Spaces Can Accommodate Retail or Office
- · Ample Signage Visible from Fruit & Dakota
- · National Tenants in Shopping Center
- On-Site Parking and Abundant Street Parking
- Visible Intersection w/ Easy Access
- · Nearby Access to Major Streets Palm & West
- Walking Distance to Restaurants, Shopping, Banks & Schools

#### PROPERTY DESCRIPTION

Prime ±11,400 SF well known Westwood shopping center located off Fruit & Dakota Avenue in Fresno, CA. (2) spaces available that can accommodate either retail or office with open floorplans. Suite #529 of ±3,720 SF offers an open retail space with a larger rear storage room & private restroom. Suite #539 of ±1,200 SF also includes a wide open retail area with a storage room & private restroom. Suite #605 of ±2,720 SF offers (1) large office, storage room, & private restroom. This property offers great visibility, convenient parking & walking distance to many restaurants, shopping, banks & schools.

#### **LOCATION DESCRIPTION**

This property is located on the southwest corner of Fruit and Dakota north of W Dayton Avenue, east of N Delno Avenue, south of W Dakota Avenue and west of N Fruit Avenue in Fresno, California. Surrounding tenants include Chase, Dutch Bro's, McDonalds, Boba Pub, Cricket, Starbucks, Bank of the West, United Security Bank, Kuppa Joy, Romeos Pizza, Hong Hong Chinese Restaurant, Jimenas Taco Shop, 525 Pizza, Westwood Shopping Center, Roma's, Ama Delicious, Nho Kitchen #2DiCicco's, and many others.