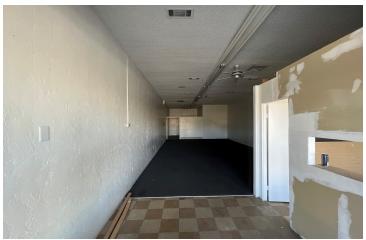

#### PROPERTY DESCRIPTION

Prime ±11,400 SF well known Westwood shopping center located off Fruit & Dakota Avenue in Fresno, CA. (2) spaces available that can accommodate either retail or office with open floorplans. Suite #529 of ±3,720 SF offers an open retail space with a larger rear storage room & private restroom. Suite #539 of ±1,200 SF also includes a wide open retail area with a storage room & private restroom. Suite #605 of ±2,720 SF offers (1) large office, storage room, & private restroom. This property offers great visibility, convenient parking & walking distance to many restaurants, shopping, banks & schools.