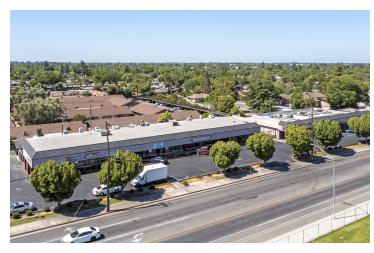

SUITES AVAILABLE AT WESTWOOD SHOPPING CENTER IN FRESNO, CA

505 W Dakota Ave, Fresno, CA 93705

Lease Rate

\$1.20-\$1.65 SF/MONTH

#### **LOCATION DESCRIPTION**

This property is located on the southwest corner of Fruit and Dakota north of W Dayton Avenue, east of N Delno Avenue, south of W Dakota Avenue and west of N Fruit Avenue in Fresno, California. Surrounding tenants include Chase, Dutch Bro's, McDonalds, Boba Pub, Cricket, Starbucks, Bank of the West, United Security Bank, Kuppa Joy, Romeos Pizza, Hong Hong Chinese Restaurant, Jimenas Taco Shop, 525 Pizza, Westwood Shopping Center, Roma's, Ama Delicious, Nho Kitchen #2DiCicco's, and many others.