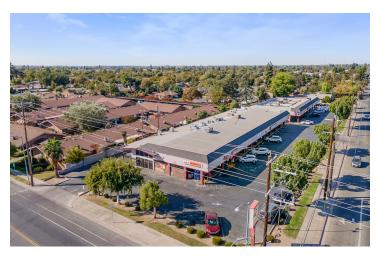

SUITES AVAILABLE AT WESTWOOD SHOPPING CENTER IN FRESNO, CA

505 W Dakota Ave, Fresno, CA 93705

Lease Rate

\$1.20-\$1.65 SF/MONTH

#### PROPERTY HIGHLIGHTS

- Retail Spaces Available in Westwood Shopping Center
- Well-Known Corner Retail Building w/ Large Corner Exposure/Signage
- Various Sized Configurations | Surrounded with Quality Tenants
- ±378,901 Daytime Population Within 5 Miles Of The Subject Property
- Spaces Can Accommodate Retail or Office
- · Ample Signage Visible from Fruit & Dakota
- · National Tenants in Shopping Center
- On-Site Parking and Abundant Street Parking
- Visible Intersection w/ Easy Access
- · Nearby Access to Major Streets Palm & West
- Walking Distance to Restaurants, Shopping, Banks & Schools

#### PROPERTY DESCRIPTION

Prime ±11,400 SF well known Westwood shopping center located off Fruit & Dakota Avenue in Fresno, CA. (2) spaces available that can accommodate either retail or office with open floorplans. Suite #529 of ±3,720 SF offers an open retail space with a larger rear storage room & private restroom. Suite #539 of ±1,200 SF also includes a wide open retail area with a storage room & private restroom. Suite #605 of ±2,720 SF offers (1) large office, storage room, & private restroom. This property offers great visibility, convenient parking & walking distance to many restaurants, shopping, banks & schools.