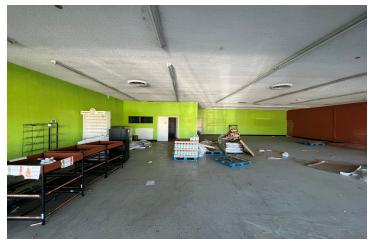

#### PROPERTY DESCRIPTION

Prime ±11,400 SF well known Westwood shopping center located off Fruit & Dakota Avenue in Fresno, CA. (2) spaces available that can accommodate either retail or office with open floorplans. Suite #529 of ±3,720 SF offers an open retail space with a larger rear storage room & private restroom. Suite #539 of ±1,200 SF also includes a wide open retail area with a storage room & private restroom. Suite #605 of ±2,720 SF offers (1) large office, storage room, & private restroom. This property offers great visibility, convenient parking & walking distance to many restaurants, shopping, banks & schools.