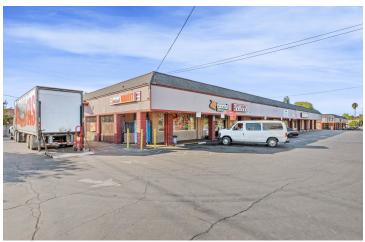

#### **LOCATION DESCRIPTION**

This property is located on the southwest corner of Fruit and Dakota north of W Dayton Avenue, east of N Delno Avenue, south of W Dakota Avenue and west of N Fruit Avenue in Fresno, California. Surrounding tenants include Chase, Dutch Bro's, McDonalds, Boba Pub, Cricket, Starbucks, Bank of the West, United Security Bank, Kuppa Joy, Romeos Pizza, Hong Hong Chinese Restaurant, Jimenas Taco Shop, 525 Pizza, Westwood Shopping Center, Roma's, Ama Delicious, Nho Kitchen #2DiCicco's, and many others.