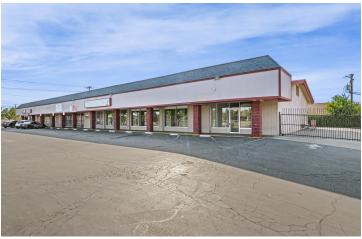

#### PROPERTY DESCRIPTION

Prime ±11,400 SF well known Westwood shopping center located off Fruit & Dakota Avenue in Fresno, CA. (2) spaces available that can accommodate either retail or office with open floorplans. Suite #529 of ±3,720 SF offers an open retail space with a larger rear storage room & private restroom. Suite #539 of ±1,200 SF also includes a wide open retail area with a storage room & private restroom. Suite #605 of ±2,720 SF offers (1) large office, storage room, & private restroom. This property offers great visibility, convenient parking & walking distance to many restaurants, shopping, banks & schools.

#### **LOCATION DESCRIPTION**

This property is located on the southwest corner of Fruit and Dakota north of W Dayton Avenue, east of N Delno Avenue, south of W Dakota Avenue and west of N Fruit Avenue in Fresno, California. Surrounding tenants include Chase, Dutch Bro's, McDonalds, Boba Pub, Cricket, Starbucks, Bank of the West, United Security Bank, Kuppa Joy, Romeos Pizza, Hong Hong Chinese Restaurant, Jimenas Taco Shop, 525 Pizza, Westwood Shopping Center, Roma's, Ama Delicious, Nho Kitchen #2DiCicco's, and many others.