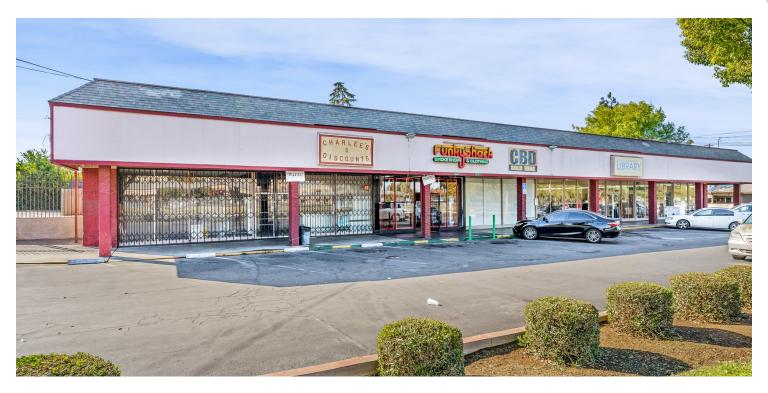

#### PROPERTY HIGHLIGHTS

- Retail Spaces Available in Westwood Shopping Center
- Well-Known Corner Retail Building w/ Large Corner Exposure/Signage
- Various Sized Configurations | Surrounded with Quality Tenants
- ±378,901 Daytime Population Within 5 Miles Of The Subject Property
- Spaces Can Accommodate Retail or Office
- · Ample Signage Visible from Fruit & Dakota
- · National Tenants in Shopping Center
- On-Site Parking and Abundant Street Parking
- Visible Intersection w/ Easy Access
- · Nearby Access to Major Streets Palm & West
- Walking Distance to Restaurants, Shopping, Banks & Schools

#### PROPERTY DESCRIPTION

Prime ±11,400 SF well known Westwood shopping center located off Fruit & Dakota Avenue in Fresno, CA. (2) spaces available that can accommodate either retail or office with open floorplans. Suite #529 of ±3,720 SF offers an open retail space with a larger rear storage room & private restroom. Suite #539 of ±1,200 SF also includes a wide open retail area with a storage room & private restroom. Suite #605 of ±2,720 SF offers (1) large office, storage room, & private restroom. This property offers great visibility, convenient parking & walking distance to many restaurants, shopping, banks & schools.

#### **LOCATION DESCRIPTION**

This property is located on the southwest corner of Fruit and Dakota north of W Dayton Avenue, east of N Delno Avenue, south of W Dakota Avenue and west of N Fruit Avenue in Fresno, California. Surrounding tenants include Chase, Dutch Bro's, McDonalds, Boba Pub, Cricket, Starbucks, Bank of the West, United Security Bank, Kuppa Joy, Romeos Pizza, Hong Hong Chinese Restaurant, Jimenas Taco Shop, 525 Pizza, Westwood Shopping Center, Roma's, Ama Delicious, Nho Kitchen #2DiCicco's, and many others.

#### 505 W Dakota Avenue

| AVAILABLE<br>±2,720 SF |
|------------------------|
| #605                   |

| Bear & Tiger Karate<br>±1,200 sF | AVAILABLE<br>±3,720 SF | Fresno County<br>Public Library<br>±1,170 SF | Barber Shop<br>±450 SF | AVAILABLE<br>±450 SF | City Wide Market<br>±4,668 SF |
|----------------------------------|------------------------|----------------------------------------------|------------------------|----------------------|-------------------------------|
| #539                             | #529                   | #521                                         | #517                   | #511                 | #505                          |