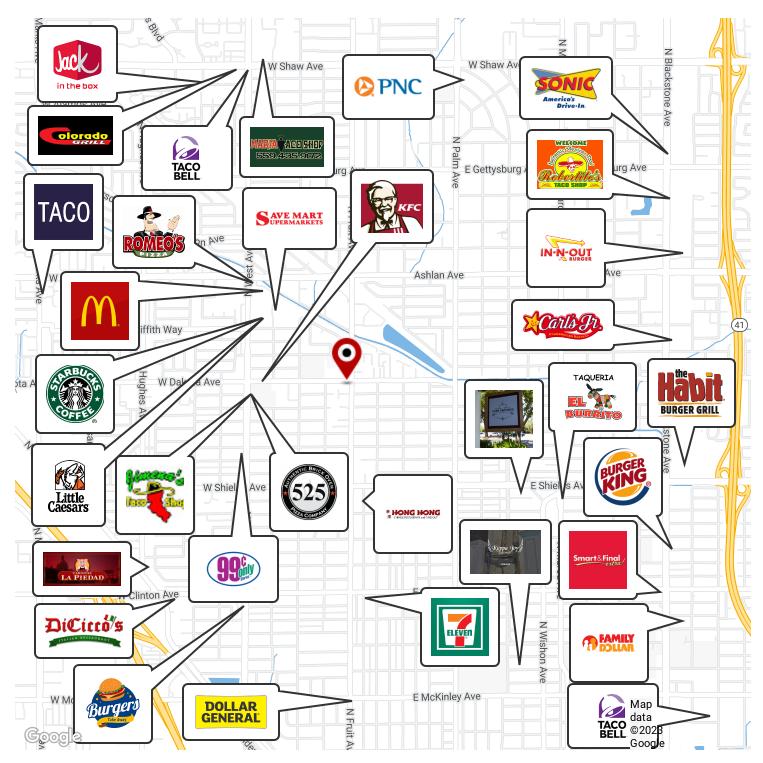

#### **LOCATION DESCRIPTION**

This property is located on the southwest corner of Fruit and Dakota north of W Dayton Avenue, east of N Delno Avenue, south of W Dakota Avenue and west of N Fruit Avenue in Fresno, California. Surrounding tenants include Chase, Dutch Bro's, McDonalds, Boba Pub, Cricket, Starbucks, Bank of the West, United Security Bank, Kuppa Joy, Romeos Pizza, Hong Hong Chinese Restaurant, Jimenas Taco Shop, 525 Pizza, Westwood Shopping Center, Roma's, Ama Delicious, Nho Kitchen #2DiCicco's, and many others.