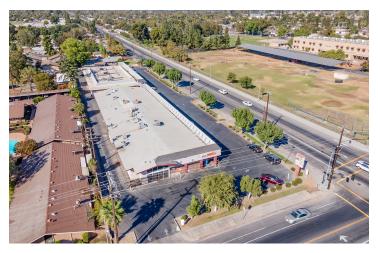

#### PROPERTY DESCRIPTION

Prime ±11,400 SF well known Westwood shopping center located off Fruit & Dakota Avenue in Fresno, CA. (2) spaces available that can accommodate either retail or office with open floorplans. Suite #529 of ±3,720 SF offers an open retail space with a larger rear storage room & private restroom. Suite #539 of ±1,200 SF also includes a wide open retail area with a storage room & private restroom. Suite #605 of ±2,720 SF offers (1) large office, storage room, & private restroom. This property offers great visibility, convenient parking & walking distance to many restaurants, shopping, banks & schools.

#### **LOCATION DESCRIPTION**

This property is located on the southwest corner of Fruit and Dakota north of W Dayton Avenue, east of N Delno Avenue, south of W Dakota Avenue and west of N Fruit Avenue in Fresno, California. Surrounding tenants include Chase, Dutch Bro's, McDonalds, Boba Pub, Cricket, Starbucks, Bank of the West, United Security Bank, Kuppa Joy, Romeos Pizza, Hong Hong Chinese Restaurant, Jimenas Taco Shop, 525 Pizza, Westwood Shopping Center, Roma's, Ama Delicious, Nho Kitchen #2DiCicco's, and many others.