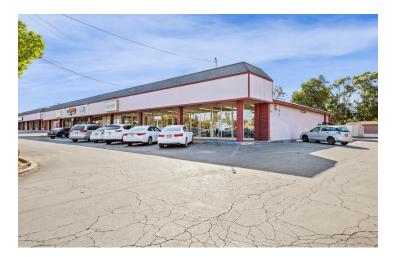

SUITES AVAILABLE AT WESTWOOD SHOPPING CENTER IN FRESNO, CA

505 W Dakota Ave, Fresno, CA 93705

Lease Rate

\$1.20-\$1.65 SF/MONTH

#### PROPERTY HIGHLIGHTS

- Retail Spaces Available in Westwood Shopping Center
- Well-Known Corner Retail Building w/ Large Corner Exposure/Signage
- Various Sized Configurations | Surrounded with Quality Tenants
- ±378,901 Daytime Population Within 5 Miles Of The Subject Property
- Spaces Can Accommodate Retail or Office
- · Ample Signage Visible from Fruit & Dakota
- · National Tenants in Shopping Center
- On-Site Parking and Abundant Street Parking
- Visible Intersection w/ Easy Access
- · Nearby Access to Major Streets Palm & West
- Walking Distance to Restaurants, Shopping, Banks & Schools

#### PROPERTY DESCRIPTION

Prime ±11,400 SF well known Westwood shopping center located off Fruit & Dakota Avenue in Fresno, CA. (2) spaces available that can accommodate either retail or office with open floorplans. Suite #529 of ±3,720 SF offers an open retail space with a larger rear storage room & private restroom. Suite #539 of ±1,200 SF also includes a wide open retail area with a storage room & private restroom. Suite #605 of ±2,720 SF offers (1) large office, storage room, & private restroom. This property offers great visibility, convenient parking & walking distance to many restaurants, shopping, banks & schools.