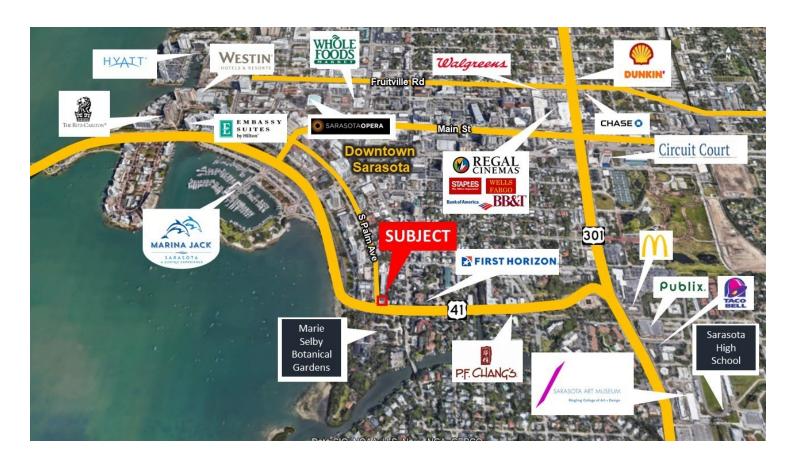

# **LOCATION OVERVIEW**

Located on one of Sarasota's most iconic downtown streets, Palm Ave., and across the street from Marie Selby Botanical Gardens.

## **AERIAL MAP**

GAIL BOWDEN

O: 941.223.1525

gail.bowden@svn.com ben.graham@svn.com

**BEN GRAHAM** 

O: 941.928.1546

## **AERIAL MAP**

**GAIL BOWDEN** 

O: 941.223.1525

0: 941

gail.bowden@svn.com ben.graham@svn.com

**BEN GRAHAM** 

O: 941.928.1546