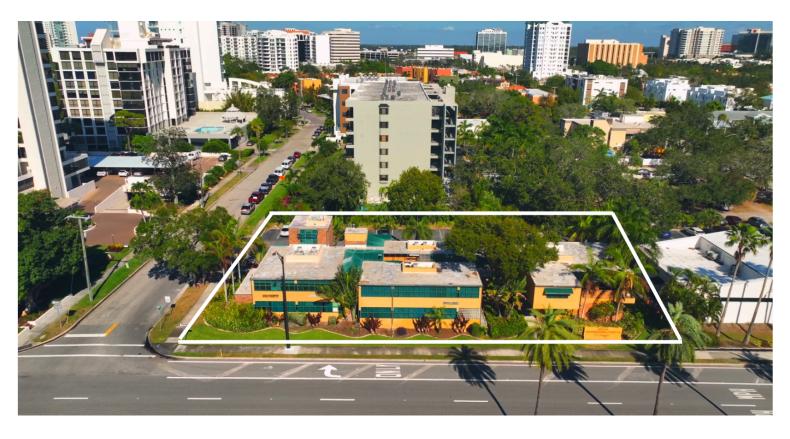

#### PROPERTY SUMMARY

## PROPERTY OVERVIEW

Excellent opportunity for an Investor, Developer, or Owner User. The property is zoned DTE.

The Property currently has income and short-term renewing leases.

## PROPERTY INFORMATION

| PROPERTY TYPE           | Office           |
|-------------------------|------------------|
| PROPERTY SUBTYPE        | Office Building  |
| ZONING                  | DTE              |
| LOT SIZE                | 0.56 Acres       |
| APN #                   | 2036-03-0011     |
| LOT FRONTAGE            | 140 ft           |
| LOT DEPTH               | 180 ft           |
| CORNER PROPERTY         | Yes              |
| TRAFFIC COUNT           | 33000            |
| TRAFFIC COUNT<br>STREET | US 41 (Mound St) |
| WATERFRONT              | Yes              |
| THOMAS GUIDE PAGE #     | 33               |
| POWER                   | Yes              |