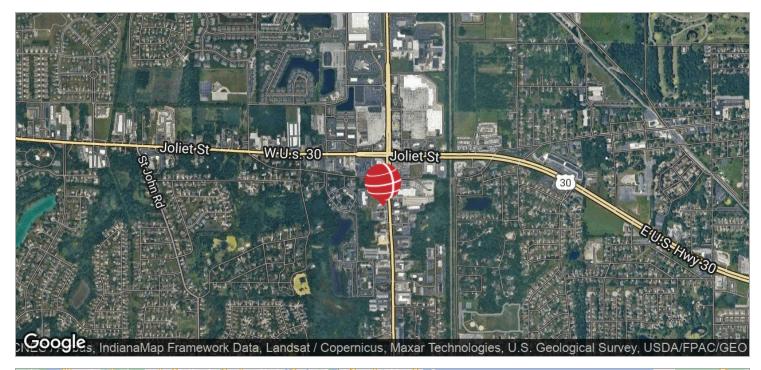

### **PROPERTY OVERVIEW**

Outlots available in front of the Hampton Inn Suites in Schererville, Indiana. The site is located just 1 block South of US 30 & 41 ( Crossroads of America ) on the West side of US 41. 1.27 Acre site available for Ground Lease at the corner of the development and 1.79 Acre site for sale. Ideal location with high visibility and traffic counts. Retailers within the vicinity include Walmart, Strack & Van Til, Walgreens, White Castle, McDonald's and many others. Opportunity to feed off the number of visitors coming to the hotel. The Hampton Inn is a 4 story hotel with 102 rooms.

### **PROPERTY HIGHLIGHTS**

- Hampton Suite Outlots
- Nearby retailers include Walmart, Strack & Van Til, Walgreens, and many others
- Located just 1 block south of busy intersection of US 30 & US 41
- High traffic counts
- Additional 1.27 acre lot available for ground lease, contact broker for details

### **LOCATION MAPS**

1904-1908 US Highway 41, Schererville, IN 46375