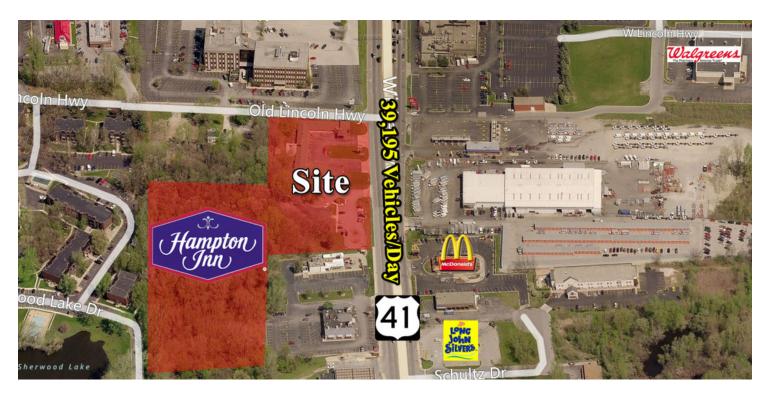

### **PROPERTY OVERVIEW**

Outlots available in front of the Hampton Inn Suites in Schererville, Indiana. The site is located just 1 block South of US 30 & 41 ( Crossroads of America ) on the West side of US 41. 1.27 Acre site available for Ground Lease at the corner of the development and 1.79 Acre site for sale. Ideal location with high visibility and traffic counts. Retailers within the vicinity include Walmart, Strack & Van Til, Walgreens, White Castle, McDonald's and many others. Opportunity to feed off the number of visitors coming to the hotel. The Hampton Inn is a 4 story hotel with 102 rooms.

### **PROPERTY HIGHLIGHTS**

- Hampton Suite Outlots
- Nearby retailers include Walmart, Strack & Van Til, Walgreens, and many others
- Located just 1 block south of busy intersection of US 30 & US 41
- High traffic counts
- Additional 1.27 acre lot available for ground lease, contact broker for details

### **LOCATION MAPS**

1904-1908 US Highway 41, Schererville, IN 46375