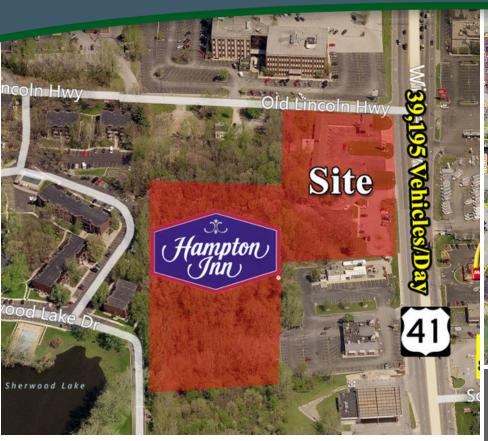

### **PROPERTY OVERVIEW**

Outlots available in front of the Hampton Inn Suites in Schererville, Indiana. The site is located just 1 block South of US 30 & 41 ( Crossroads of America ) on the West side of US 41. 1.27 Acre site available for Ground Lease at the corner of the development and 1.79 Acre site for sale. Ideal location with high visibility and traffic counts. Retailers within the vicinity include Walmart, Strack & Van Til, Walgreens, White Castle, McDonald's and many others. Opportunity to feed off the number of visitors coming to the hotel. The Hampton Inn is a 4 story hotel with 102 rooms.

### **PROPERTY HIGHLIGHTS**

- Hampton Suite Outlots
- Nearby retailers include Walmart, Strack & Van Til, Walgreens, and many others
- Located just 1 block south of busy intersection of US 30 & US 41
- High traffic counts
- Additional 1.27 acre lot available for ground lease, contact broker for details