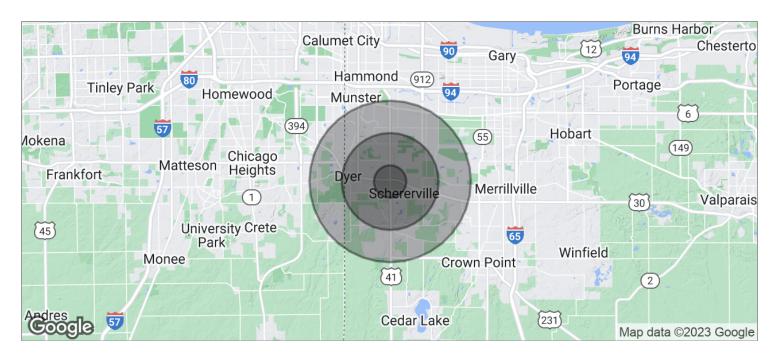

#### **DEMOGRAPHICS MAP**

| POPULATION                           | 1 MILE          | 3 MILES           | 5 MILES               |  |
|--------------------------------------|-----------------|-------------------|-----------------------|--|
| TOTAL POPULATION                     | 7,195           | 49,313            | 143,912               |  |
| MEDIAN AGE                           | 40.3            | 41.7              | 40.2                  |  |
| MEDIAN AGE (MALE)                    | 38.7            | 40.3              | 38.7                  |  |
| MEDIAN AGE (FEMALE)                  | 42.6            | 43.4              | 41.8                  |  |
|                                      |                 |                   |                       |  |
| HOUSEHOLDS & INCOME                  | 1 MILE          | 3 MILES           | 5 MILES               |  |
| HOUSEHOLDS & INCOME TOTAL HOUSEHOLDS | 1 MILE<br>2,908 | 3 MILES<br>19,010 | <b>5 MILES</b> 53,582 |  |
|                                      |                 |                   |                       |  |
| TOTAL HOUSEHOLDS                     | 2,908           | 19,010            | 53,582                |  |