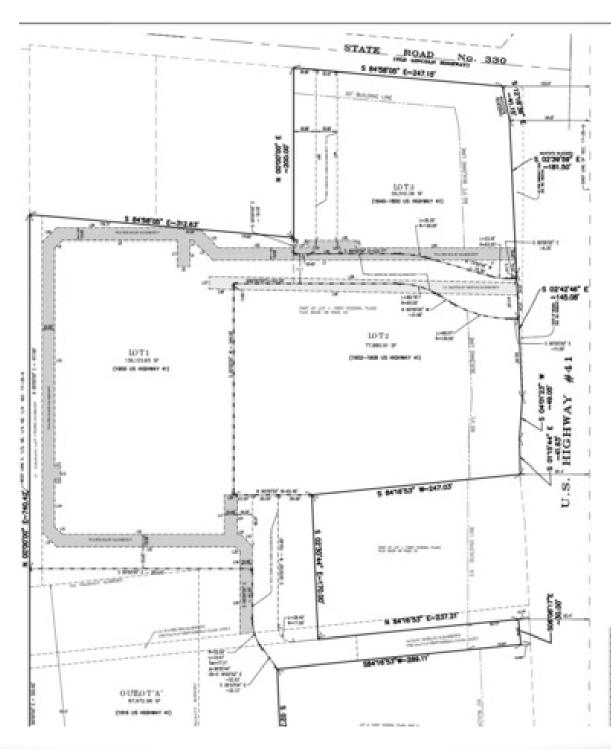

1904-1908 US Highway 41, Schererville, IN 46375

SITE PLAN

| UNI THE |          |                 |  |  |
|---------|----------|-----------------|--|--|
| 136     | (2.00 PM | 10 A 100        |  |  |
| - 12    | 6.37     | A RESCRIPT C    |  |  |
| - 12    | 263.10   | 3.90000001      |  |  |
| - 123   | 33.00    | 3 400000° 8     |  |  |
| 198     | 3.26     | S MODERN' I     |  |  |
| 10      | 35.00    | 5.000000 (      |  |  |
| 18      | 9.00     | A RESERVE C     |  |  |
| - 0     | 31.00    | E 000000 E      |  |  |
| - 18    | 08.70    | S. MEDICINE, C. |  |  |
| 19      | 61.07    | 1.465000° x     |  |  |
| 139     | 267.00   | 5 people (      |  |  |
| 1.81    | 6.80     | 4 900000 4      |  |  |