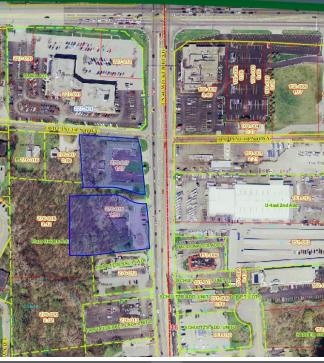

# 1904-1908 US HIGHWAY 41, SCHERERVILLE, IN 46375







AARON MCDERMOTT, CCIM Co-Founder/President 219.864.0200 aaron@latitudeco.com **BRETT MCDERMOTT** 

219.864.0200

bmcdermott@latitudeco.com



1904-1908 US Highway 41, Schererville, IN 46375



#### **EXECUTIVE SUMMARY**



### **OFFERING SUMMARY**

**Sale Price:** \$899,000

**Price / SF:** \$11.53

Lot Size: 1.79 Acres

Submarket: Indiana

### **PROPERTY OVERVIEW**

Outlots available in front of the Hampton Inn Suites in Schererville, Indiana. The site is located just 1 block South of US 30 & 41 ( Crossroads of America ) on the West side of US 41. 1.27 Acre site available for Ground Lease at the corner of the development and 1.79 Acre site for sale. Ideal location with high visibility and traffic counts. Retailers within the vicinity include Walmart, Strack & Van Til, Walgreens, White