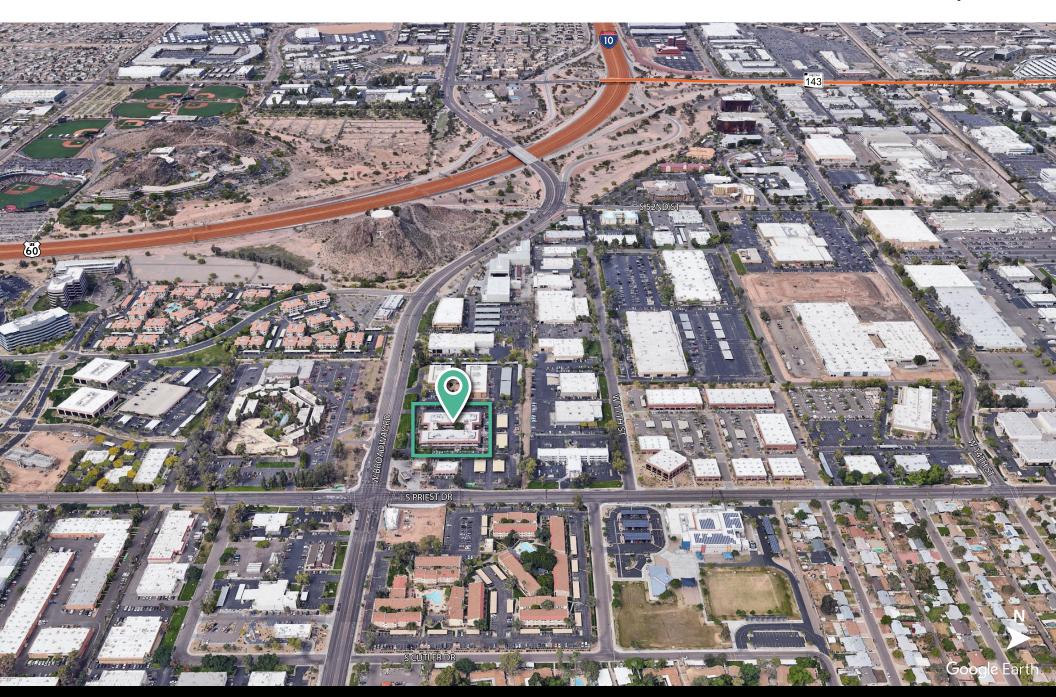

## Location

**For lease** 1414 W Broadway Road

# Property overview

Located just minutes from Sky Harbor Airport, MAC<sup>6</sup> Broadway East offers easy access to the I-10, US-60, Loop-202 and SR-143. There are suites ranging from 716 rsf to 3,385 rsf, with many options to choose from. Several spec suites are available and renovations to the building are ongoing. Monument signage coming soon.