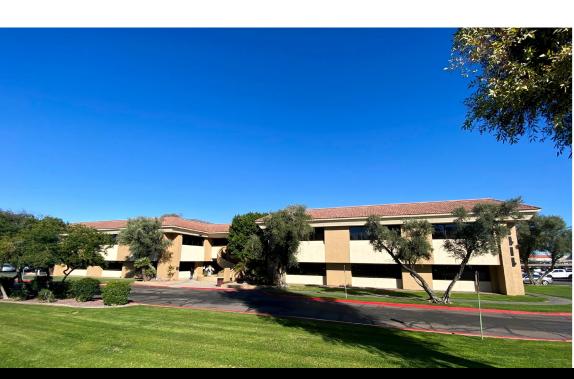

# Property overview

Located just minutes from Sky Harbor Airport, MAC<sup>6</sup> Broadway East offers easy access to the I-10, US-60, Loop-202 and SR-143. There are suites ranging from 716 rsf to 3,385 rsf, with many options to choose from. Several spec suites are available and renovations to the building are ongoing. Monument signage coming soon.

| Offering summary |                       |
|------------------|-----------------------|
| Year built       | 1974                  |
| Renovated        | 2015                  |
| Building size    | ±61,073 sf            |
| Availability     | ±716 rsf - ±3,385 rsf |
| Lease rate       | \$23/sf, Full service |
| Parking          | 5:1,000 sf            |