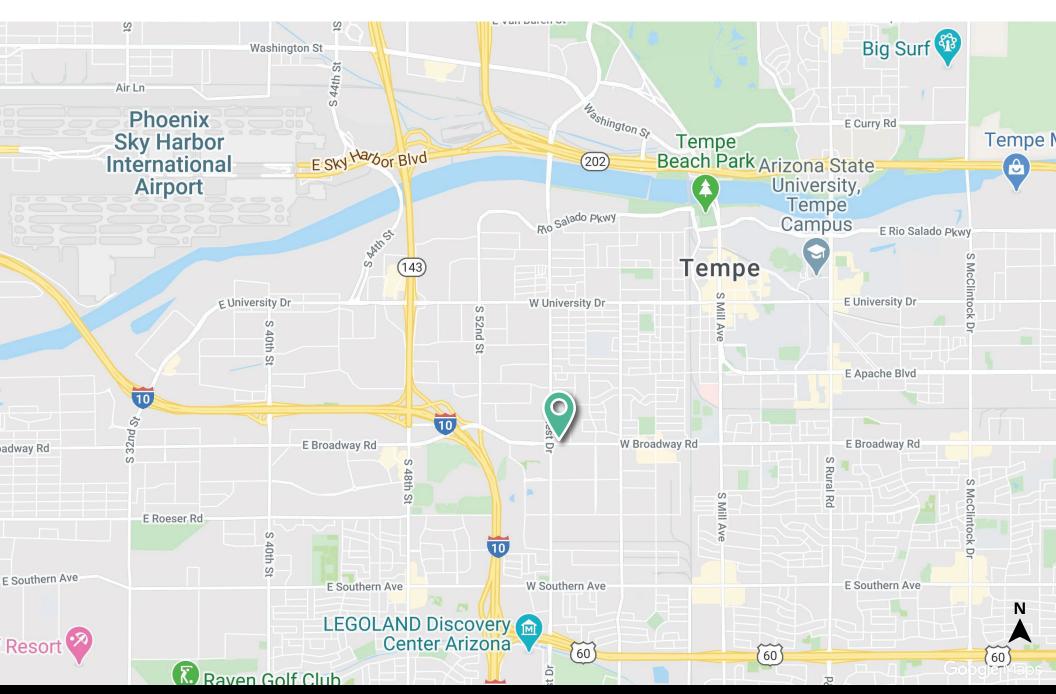

## Location

**For lease** 1414 W Broadway Road

# Property overview

Located just minutes from Sky Harbor Airport, MAC<sup>6</sup> Broadway East offers easy access to the I-10, US-60, Loop-202 and SR-143. There are suites ranging from 716 rsf to 3,385 rsf, with many options to choose from. Several spec suites are available and renovations to the building are ongoing. Monument signage coming soon.