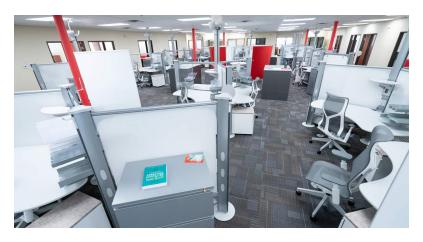

# Property overview

Located just minutes from Sky Harbor Airport, MAC<sup>6</sup> Broadway East offers easy access to the I-10, US-60, Loop-202 and SR-143. There are suites ranging from 716 rsf to 3,385 rsf, with many options to choose from. Several spec suites are available and renovations to the building are ongoing. Monument signage coming soon.

| Offering summary |                       |
|------------------|-----------------------|
| Year built       | 1974                  |
| Renovated        | 2015                  |
| Building size    | ±61,073 sf            |
| Availability     | ±716 rsf - ±3,385 rsf |
| Lease rate       | \$23/sf, Full service |
| Parking          | 5:1,000 sf            |