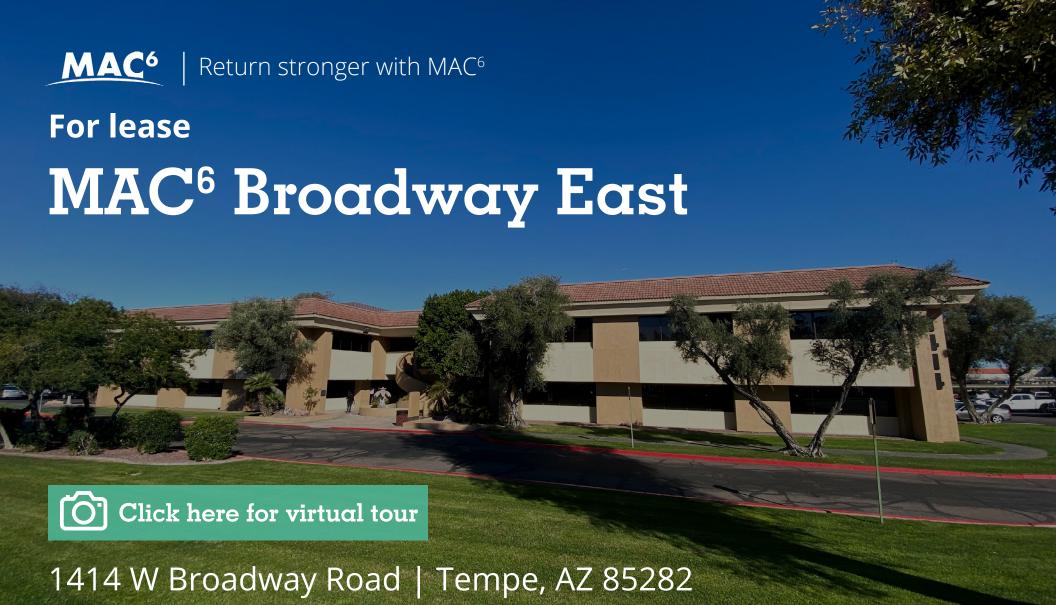

# Property overview

Located just minutes from Sky Harbor Airport, MAC<sup>6</sup> Broadway East offers easy access to the I-10, US-60, Loop-202 and SR-143. There are suites ranging from 716 rsf to 3,385 rsf, with many options to choose from. Several spec suites are available and renovations to the building are ongoing. Monument signage coming soon.

| Offering summary |                       |
|------------------|-----------------------|
| Year built       | 1974                  |
| Renovated        | 2015                  |
| Building size    | ±61,073 sf            |
| Availability     | ±716 rsf - ±3,385 rsf |
| Lease rate       | \$23/sf, Full service |
| Parking          | 5:1,000 sf            |