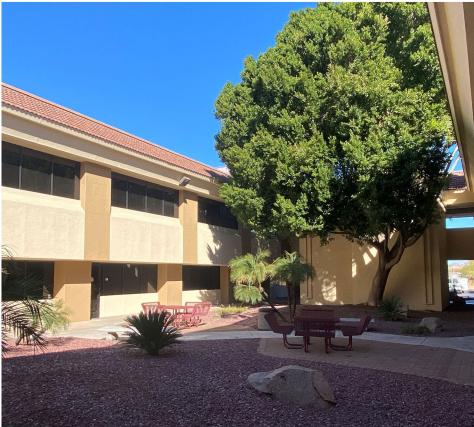

# Property overview

Located just minutes from Sky Harbor Airport, MAC<sup>6</sup> Broadway East offers easy access to the I-10, US-60, Loop-202 and SR-143. There are suites ranging from 716 rsf to 3,385 rsf, with many options to choose from. Several spec suites are available and renovations to the building are ongoing. Monument signage coming soon.

| Offering summary |                       |
|------------------|-----------------------|
| Year built       | 1974                  |
| Renovated        | 2015                  |
| Building size    | ±61,073 sf            |
| Availability     | ±716 rsf - ±3,385 rsf |
| Lease rate       | \$23/sf, Full service |
| Parking          | 5:1,000 sf            |