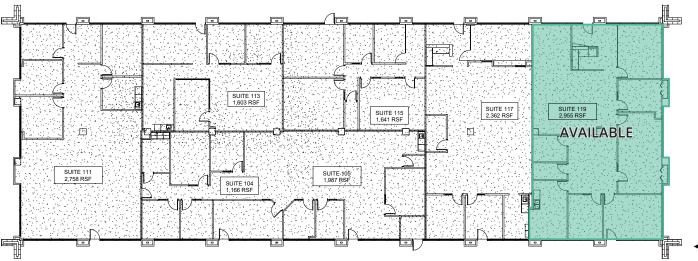

#### First floor

| Suite     | Size      |
|-----------|-----------|
| Suite 119 | 2,955 rsf |
| Suite 127 | 3,385 rsf |
| Suite 149 | 799 rsf   |

## Suite 119 2,955 rsf

Suite 127 3,385 rsf