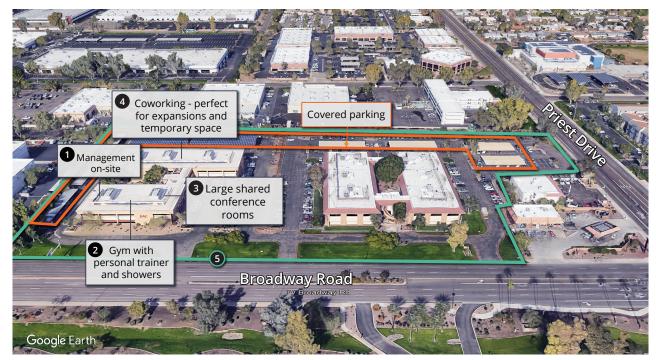

#### 5 MAC<sup>6</sup> campus

Located in Tempe, 10-minutes from Phoenix Sky Harbor International Airport, and 15-minutes from Arizona State University, the MAC<sup>6</sup> Entrepreneurial Center offers 150,000 square feet of space including traditional and non-traditional private office suites, a variety of coworking office space solutions, and a unique light co-manufacturing space; all in service to growth-oriented entrepreneurs, start-ups and midmarket enterprise businesses. All the campus amenities are available to any tenant in either of the buildings.

#### On-site management