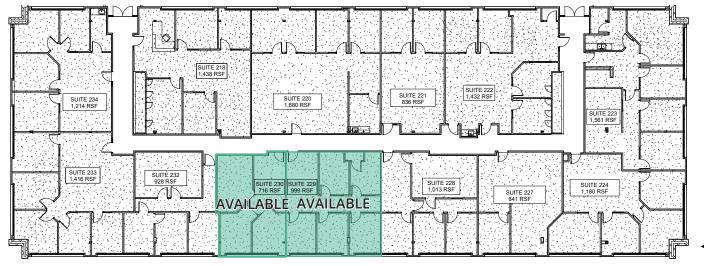

#### Second floor

| Suite     | Size    |
|-----------|---------|
| Suite 229 | 999 rsf |
| Suite 230 | 716 rsf |

## **Suite 229** 999 rsf

## **Suite 230** 716 rsf

© 2022 Avison Young - Arizona, Ltd. All rights reserved.

E. & O.E.: The information contained herein was obtained from sources which we deem reliable and, while thought to be correct, is not guaranteed by Avison Young.