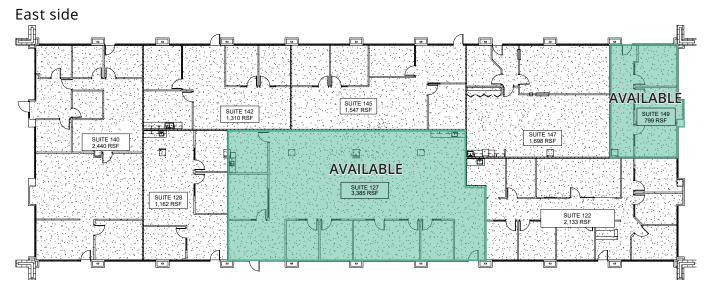

#### First floor

| Suite     | Size      |
|-----------|-----------|
| Suite 119 | 2,955 rsf |
| Suite 127 | 3,385 rsf |
| Suite 149 | 799 rsf   |

## Suite 119 2,955 rsf

Suite 127 3,385 rsf

## **Suite 149** 799 rsf