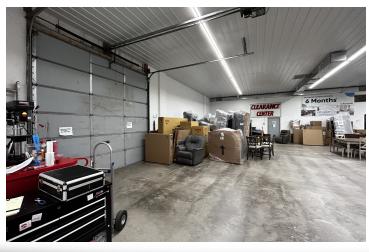

rrent furniture store is now available for lease/sale in Portage, IN. The subject property was built in 1979 and features over 9k SF with a 12 ft. grade level overhead door, 4 year old roof and great visibility right off Central avenue with ~9k VPD and easy access to I-80/90. The property includes 500 SF of storage access and ample parking in the front of the property as well as numerous parking spaces located at the rear of the property.

### **LOCATION DESCRIPTION**

Portage is a city in Portage Township, Porter County, in the U.S. state of Indiana, on the border with Lake County. The population was 37,926 as of the 2020 census. It is the largest city in Porter County, and third largest in Northwest Indiana.

6234 Central Avenue, Portage, IN 46368



### **ADDITIONAL PHOTOS**















### **BRETT MCDERMOTT**

Co-Founder/Senior Vice President 219.864.0200 bmcdermott@latitudeco.com

### **MYLES RAPCHAK**

Principal/Vice President 219.864.0200 mrapchak@latitudeco.com

### JOHN O'MALLEY

Associate Broker 219.864.0200 jomalley@latitudeco.com

6234 Central Avenue, Portage, IN 46368



### RETAILER MAP



6234 Central Avenue, Portage, IN 46368



### FLOOR PLANS



6234 Central Avenue, Portage, IN 46368



**LOCATION MAPS** 





6234 Central Avenue, Portage, IN 46368



### **DEMOGRAPHICS MAP & REPORT**



| POPULATION           | 0.5 MILES | 1 MILE    | 1.5 MILES |
|----------------------|-----------|-----------|-----------|
| Total Population     | 1,495     | 7,889     | 16,882    |
| Average Age          | 44.2      | 38.3      | 37.7      |
| Average Age (Male)   | 4