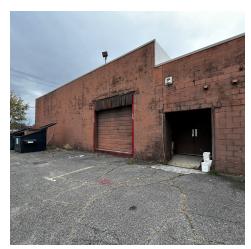

#### PROPERTY DESCRIPTION

### **PROPERTY DESCRIPTION**

Price Drop! Current furniture store is now available for lease/sale in Portage, IN. The subject property was built in 1979 and features over 9k SF with a 12 ft. grade level overhead door, 4 year old roof and great visibility right off Central avenue with ~9k VPD and easy access to I-80/90. The property includes 500 SF of storage access and ample parking in the front of the property as well as numerous parking spaces located at the rear of the property.

### **ADDITIONAL PHOTOS**