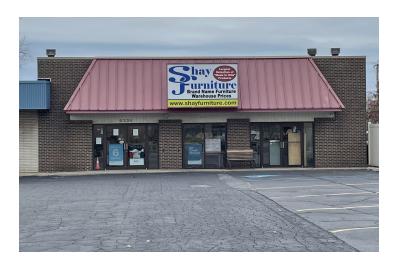

Retail Property For Sale/Lease 6234 Central Avenue

# **6234 CENTRAL AVENUE, PORTAGE, IN 46368**

For more information, please contact:

### **PROPERTY DESCRIPTION**

Price Drop! Current furniture store is now available for lease/sale in Portage, IN. The subject property was built in 1979 and features over 9k SF with a 12 ft. grade level overhead door, 4 year old roof and great visibility right off Central avenue with ~9k VPD and easy access to I-80/90. The property includes 500 SF of storage access and ample parking in the front of the property as well as numerous parking spaces located at the rear of the property.