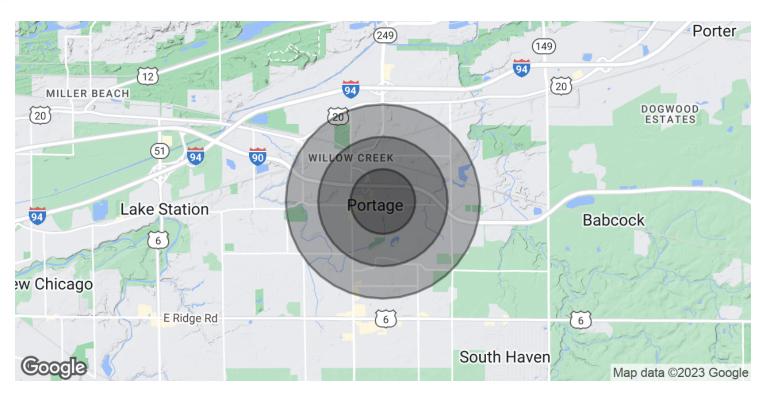

### **DEMOGRAPHICS MAP & REPORT**

| POPULATION           | 0.5 MILES | 1 MILE    | 1.5 MILES |
|----------------------|-----------|-----------|-----------|
| Total Population     | 1,495     | 7,889     | 16,882    |
| Average Age          | 44.2      | 38.3      | 37.7      |
| Average Age (Male)   | 41.8      | 34.0      | 34.1      |
| Average Age (Female) | 44.5      | 39.6      | 39.0      |
|                      |           |           |           |
| HOUSEHOLDS & INCOME  | 0.5 MILES | 1 MILE    | 1.5 MILES |
| Total Households     | 719       | 2,926     | 6,626     |
| # of Persons per HH  | 2.1       | 2.7       | 2.5       |
| Average HH Income    | \$60,785  | \$72,568  | \$70,086  |
| Average House Value  | \$322,211 | \$236,819 | \$196,591 |

<sup>\*</sup> Demographic data derived from 2020 ACS - US Census