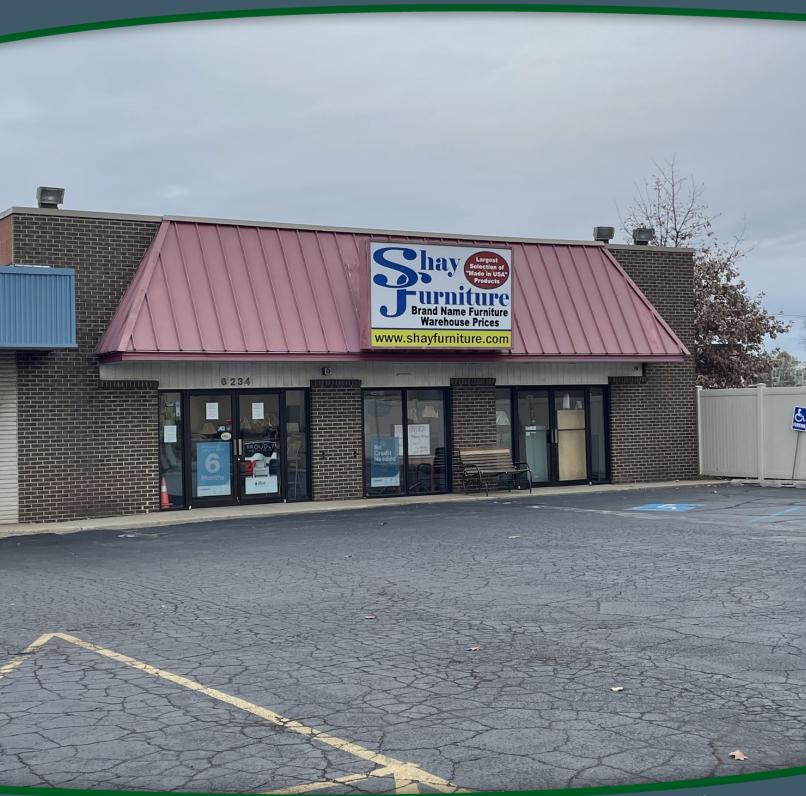

### **PROPERTY DESCRIPTION**

Price Drop! Current furniture store is now available for lease/sale in Portage, IN. The subject property was built in 1979 and features over 9k SF with a 12 ft. grade level overhead door, 4 year old roof and great visibility right off Central avenue with ~9k VPD and easy access to I-80/90. The property includes 500 SF of storage access and ample parking in the front of the property as well as numerous parking spaces located at the rear of the property.

### **PROPERTY HIGHLIGHTS**

- 9,117 SF building For Sale/Lease
- 12 ft. overhead door in the rear of the building
- Great visibility on Central Avenue
- Excellent opportunity for Owner/User
- · Newer roof and upgrades throughout building
- Easy access to I-80/90