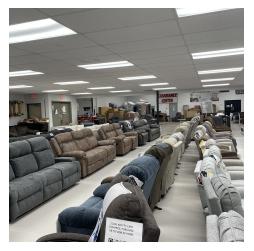

op! Current furniture store is now available for lease/sale in Portage, IN. The subject property was built in 1979 and features over 9k SF with a 12 ft. grade level overhead door, 4 year old roof and great visibility right off Central avenue with ~9k VPD and easy access to I-80/90. The property includes 500 SF of storage access and ample parking in the front of the property as well as numerous parking spaces located at the rear of the property.

### **LOCATION DESCRIPTION**

Portage is a city in Portage Township, Porter County, in the U.S. state of Indiana, on the border with Lake County. The population was 37,926 as of the 2020 census. It is the largest city in Porter County, and third largest in Northwest Indiana.

6234 Central Avenue, Portage, IN 46368



### **ADDITIONAL PHOTOS**















### **BRETT MCDERMOTT**

Co-Founder/Senior Vice President 219.864.0200 bmcdermott@latitudeco.com

### **MYLES RAPCHAK**

Principal/Vice President 219.864.0200 mrapchak@latitudeco.com

### JOHN O'MALLEY

Associate Broker 219.864.0200 jomalley@latitudeco.com

6234 Central Avenue, Portage, IN 46368



### RETAILER MAP



6234 Central Avenue, Portage, IN 46368



### FLOOR PLANS



6234 Central Avenue, Portage, IN 46368



**LOCATION MAPS** 





6234 Central Avenue, Portage, IN 46368



### **DEMOGRAPHICS MAP & REPORT**



| POPULATION           | 0.5 MILES | 1 MILE    | 1.5 MILES |
|----------------------|-----------|-----------|-----------|
| Total Population     | 1,495     | 7,889     | 16,882    |
| Average Age          | 44.2      | 38.3      | 37.7      |
| Average Age (Male)