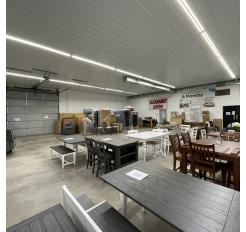

! Current furniture store is now available for lease/sale in Portage, IN. The subject property was built in 1979 and features over 9k SF with a 12 ft. grade level overhead door, 4 year old roof and great visibility right off Central avenue with ~9k VPD and easy access to I-80/90. The property includes 500 SF of storage access and ample parking in the front of the property as well as numerous parking spaces located at the rear of the property.

### **LOCATION DESCRIPTION**

Portage is a city in Portage Township, Porter County, in the U.S. state of Indiana, on the border with Lake County. The population was 37,926 as of the 2020 census. It is the largest city in Porter County, and third largest in Northwest Indiana.

6234 Central Avenue, Portage, IN 46368



### **ADDITIONAL PHOTOS**















### **BRETT MCDERMOTT**

Co-Founder/Senior Vice President 219.864.0200 bmcdermott@latitudeco.com

### **MYLES RAPCHAK**

Principal/Vice President 219.864.0200 mrapchak@latitudeco.com

### JOHN O'MALLEY

Associate Broker 219.864.0200 jomalley@latitudeco.com

6234 Central Avenue, Portage, IN 46368



### RETAILER MAP



6234 Central Avenue, Portage, IN 46368



### FLOOR PLANS



6234 Central Avenue, Portage, IN 46368



**LOCATION MAPS** 





6234 Central Avenue, Portage, IN 46368



### **DEMOGRAPHICS MAP & REPORT**



| POPULATION           | 0.5 MILES | 1 MILE    | 1.5 MILES |
|----------------------|-----------|-----------|-----------|
| Total Population     | 1,495     | 7,889     | 16,882    |
| Average Age          | 44.2      | 38.3      | 37.7      |
| Average Age (Male)