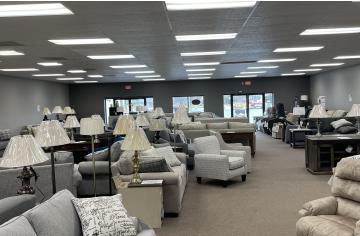

Drop! Current furniture store is now available for lease/sale in Portage, IN. The subject property was built in 1979 and features over 9k SF with a 12 ft. grade level overhead door, 4 year old roof and great visibility right off Central avenue with ~9k VPD and easy access to I-80/90. The property includes 500 SF of storage access and ample parking in the front of the property as well as numerous parking spaces located at the rear of the property.

### **LOCATION DESCRIPTION**

Portage is a city in Portage Township, Porter County, in the U.S. state of Indiana, on the border with Lake County. The population was 37,926 as of the 2020 census. It is the largest city in Porter County, and third largest in Northwest Indiana.

6234 Central Avenue, Portage, IN 46368



### **ADDITIONAL PHOTOS**















### **BRETT MCDERMOTT**

Co-Founder/Senior Vice President 219.864.0200 bmcdermott@latitudeco.com

### **MYLES RAPCHAK**

Principal/Vice President 219.864.0200 mrapchak@latitudeco.com

### JOHN O'MALLEY

Associate Broker 219.864.0200 jomalley@latitudeco.com

6234 Central Avenue, Portage, IN 46368



### RETAILER MAP



6234 Central Avenue, Portage, IN 46368



### FLOOR PLANS



6234 Central Avenue, Portage, IN 46368



**LOCATION MAPS** 





6234 Central Avenue, Portage, IN 46368



### **DEMOGRAPHICS MAP & REPORT**



| POPULATION           | 0.5 MILES | 1 MILE    | 1.5 MILES |
|----------------------|-----------|-----------|-----------|
| Total Population     | 1,495     | 7,889     | 16,882    |
| Average Age          | 44.2      | 38.3      | 37.7      |
| Average Age (Mal