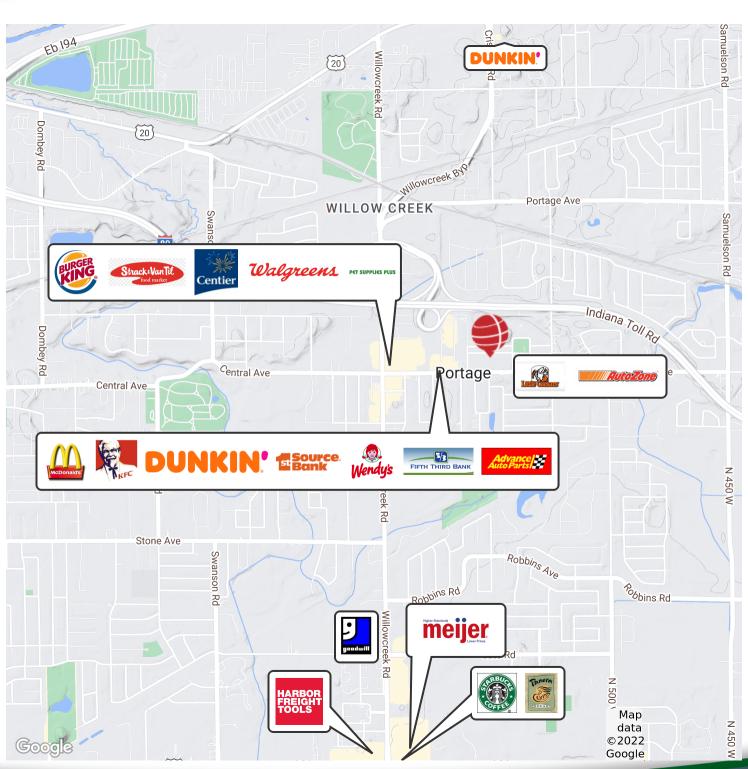

s and ample parking in the front of the property as well as numerous parking spaces located at the rear of the property.

### **LOCATION DESCRIPTION**

Portage is a city in Portage Township, Porter County, in the U.S. state of Indiana, on the border with Lake County. The population was 37,926 as of the 2020 census. It is the largest city in Porter County, and third largest in Northwest Indiana.

6234 Central Avenue, Portage, IN 46368



### **ADDITIONAL PHOTOS**















### **BRETT MCDERMOTT**

Co-Founder/Senior Vice President 219.864.0200 bmcdermott@latitudeco.com

### **MYLES RAPCHAK**

Principal/Vice President 219.864.0200 mrapchak@latitudeco.com

### JOHN O'MALLEY

Associate Broker 219.864.0200 jomalley@latitudeco.com

6234 Central Avenue, Portage, IN 46368



### RETAILER MAP



6234 Central Avenue, Portage, IN 46368



### FLOOR PLANS



6234 Central Avenue, Portage, IN 46368



**LOCATION MAPS** 





6234 Central Avenue, Portage, IN 46368



### **DEMOGRAPHICS MAP & REPORT**



| POPULATION           | 0.5 MILES | 1 MILE    | 1.5 MILES |
|----------------------|-----------|-----------|-----------|
| Total Population     | 1,495     | 7,889     | 16,882    |
| Average Age          | 44.2      | 38.3      | 37.7      |
| Average Age (Male)   | 41.8      | 34.0      | 34.1      |
| Average Age (Female) | 44.5      | 39.6      | 39.0      |
|                      |           |           |           |
| HOUSEHOLDS & INCOME  | 0.5 MILES | 1 MILE    | 1.5 MILES |
| Total Households     | 719       | 2,926     | 6,626     |
| # of Persons per HH  | 2.1       | 2.7