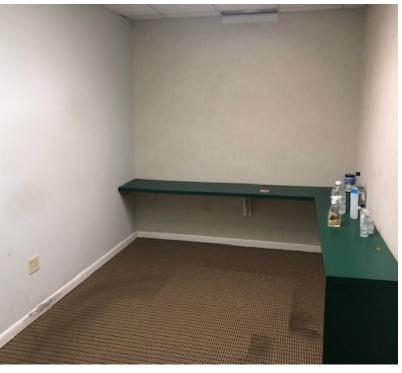

#### PROPERTY OVERVIEW

Located on the second floor of the warehouse building on Union Road, this office space is ideal for any private business or company. 1,500+/- SF office space located on the second floor of the warehouse building, 2335 Union Rd., there are roughly 6 private offices approximately 13 x 13 with a kitchenette, private bathrooms, and secure entryway ideal for any business or company that does not need frontal exposure. Quiet office space

#### PROPERTY HIGHLIGHTS

- 1,500+/- SF Office Space
- 6 Private Offices
- Kitchenette
- Private Bathroom
- Secure Entryway
- Quiet Location

RICK RECCKIO 716.998.4422 rick@recckio.com

1,500 SF

**4455 TRANSIT ROAD, SUITE 3B**Williamsville, NY 14221
(O) 716.631.5555 // (F) 716.632.6666
www.recckio.com