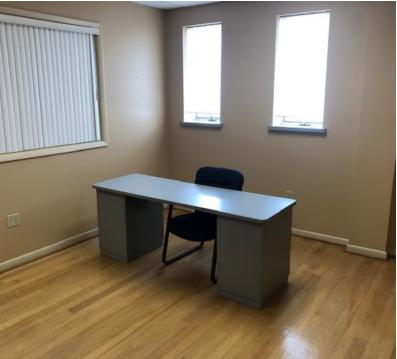

#### PROPERTY OVERVIEW

Located on the second floor of the warehouse building on Union Road, this office space is ideal for any private business or company. 1,500+/- SF office space located on the second floor of the warehouse building, 2335 Union Rd., there are roughly 6 private offices approximately 13 x 13 with a kitchenette, private bathrooms, and secure entryway ideal for any business or company that does not need frontal exposure. Quiet office space

#### PROPERTY HIGHLIGHTS

- 1,500+/- SF Office Space
- 6 Private Offices
- Kitchenette
- Private Bathroom
- Secure Entryway
- Quiet Location

RICK RECCKIO 716.998.4422 rick@recckio.com

1,500 SF

**4455 TRANSIT ROAD, SUITE 3B**Williamsville, NY 14221
(O) 716.631.5555 // (F) 716.632.6666
www.recckio.com