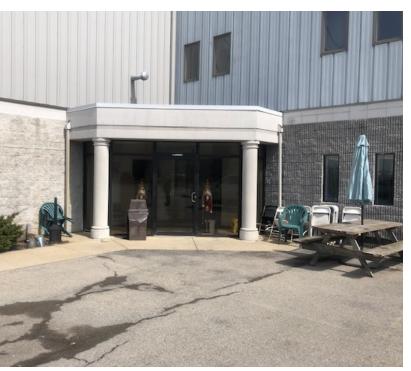

#### PROPERTY OVERVIEW

Located on the second floor of the warehouse building on Union Road, this office space is ideal for any private business or company. 1,500+/- SF office space located on the second floor of the warehouse building, 2335 Union Rd., there are roughly 6 private offices approximately 13 x 13 with a kitchenette, private bathrooms, and secure entryway ideal for any business or company that does not need frontal exposure. Quiet office space

#### PROPERTY HIGHLIGHTS

- 1,500+/- SF Office Space
- 6 Private Offices
- Kitchenette
- Private Bathroom
- Secure Entryway
- Quiet Location

RICK RECCKIO 716.998.4422 rick@recckio.com

1,500 SF

**4455 TRANSIT ROAD, SUITE 3B**Williamsville, NY 14221
(O) 716.631.5555 // (F) 716.632.6666
www.recckio.com