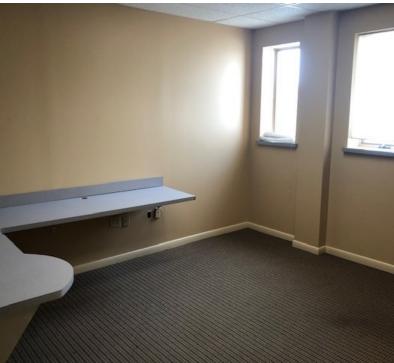

#### PROPERTY OVERVIEW

Located on the second floor of the warehouse building on Union Road, this office space is ideal for any private business or company. 1,500+/- SF office space located on the second floor of the warehouse building, 2335 Union Rd., there are roughly 6 private offices approximately 13 x 13 with a kitchenette, private bathrooms, and secure entryway ideal for any business or company that does not need frontal exposure. Quiet office space

#### PROPERTY HIGHLIGHTS

- 1,500+/- SF Office Space
- 6 Private Offices
- Kitchenette
- Private Bathroom
- Secure Entryway
- Quiet Location

RICK RECCKIO 716.998.4422 rick@recckio.com

1,500 SF

**4455 TRANSIT ROAD, SUITE 3B**Williamsville, NY 14221
(O) 716.631.5555 // (F) 716.632.6666
www.recckio.com