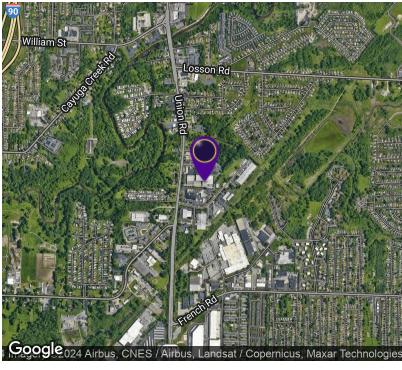

#### LOCATION OVERVIEW

Lease Rate: \$10.00 SF/yr (Gross)

Located between French Rd. and Losson Rd on Union Rd. Near by businesses include Watch Me Grow Daycare, Rite Aid, Checkers, Aura Hair Studio, Costanz'a Bakery, Cutting Edge Veterinary, Gary Pool's & Leisure, Rite-Aid, Tim Horton's and McDonald's.