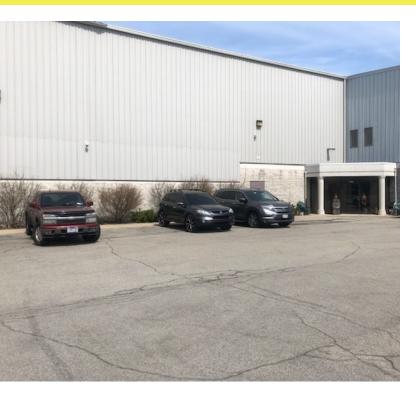

#### PROPERTY OVERVIEW

Located on the second floor of the warehouse building on Union Road, this office space is ideal for any private business or company. 1,500+/- SF office space located on the second floor of the warehouse building, 2335 Union Rd., there are roughly 6 private offices approximately 13 x 13 with a kitchenette, private bathrooms, and secure entryway ideal for any business or company that does not need frontal exposure. Quiet office space

#### PROPERTY HIGHLIGHTS

- 1,500+/- SF Office Space
- 6 Private Offices
- Kitchenette
- Private Bathroom
- Secure Entryway
- Quiet Location

RICK RECCKIO 716.998.4422 rick@recckio.com

1,500 SF

**4455 TRANSIT ROAD, SUITE 3B**Williamsville, NY 14221
(O) 716.631.5555 // (F) 716.632.6666
www.recckio.com