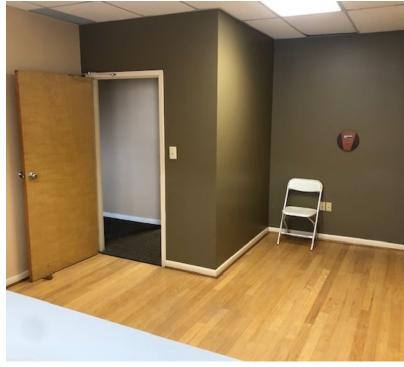

#### PROPERTY OVERVIEW

Located on the second floor of the warehouse building on Union Road, this office space is ideal for any private business or company. 1,500+/- SF office space located on the second floor of the warehouse building, 2335 Union Rd., there are roughly 6 private offices approximately 13 x 13 with a kitchenette, private bathrooms, and secure entryway ideal for any business or company that does not need frontal exposure. Quiet office space

#### PROPERTY HIGHLIGHTS

- 1,500+/- SF Office Space
- 6 Private Offices
- Kitchenette
- Private Bathroom
- Secure Entryway
- Quiet Location

RICK RECCKIO 716.998.4422 rick@recckio.com

1,500 SF

**4455 TRANSIT ROAD, SUITE 3B**Williamsville, NY 14221
(O) 716.631.5555 // (F) 716.632.6666
www.recckio.com