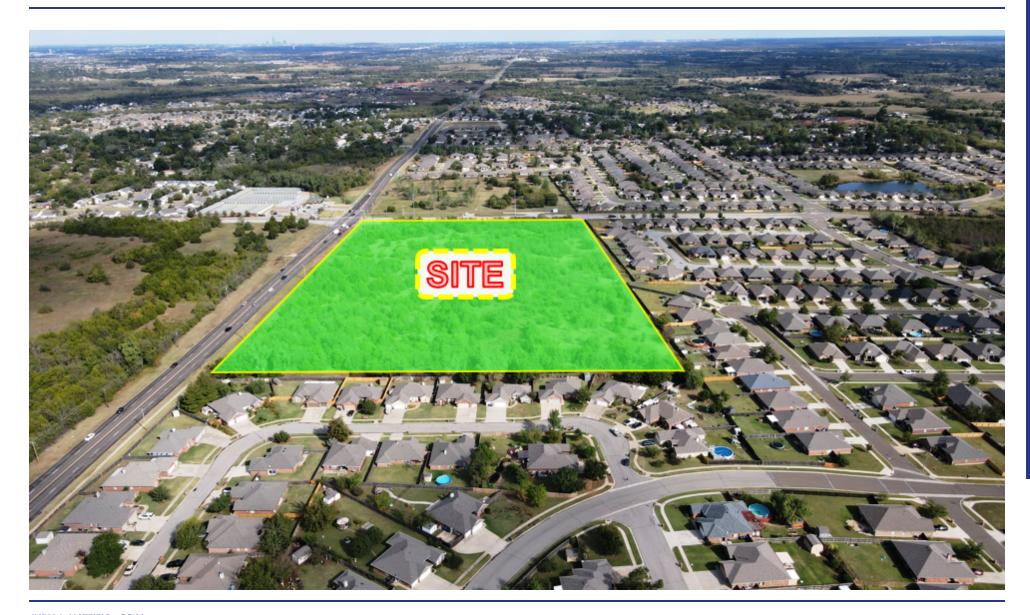

### **PROPERTY HIGHLIGHTS**

- Located on the SE Corner of 12th Ave NE & Rock Creek Rd
- Quality Extended Frontage along West & North Boundaries
- Traffic Count (vehicle/day): 12th Ave NE 16,906 | Rock Creek Rd 7,451
- Surrounded by Various Residential Developments | Within Minutes of the University of Oklahoma Campus
- Directly East of George M. Sutton Wilderness Park & Griffen Community Park

#### JUDY J. HATFIELD, CCIM

Equity Commercial Realty Advisors, LLC iihatfield@ccim.net

NORMAN, OK 73071

Equity Commercial Realty Advisors, LLC jihatfield@ccim.net

NORMAN, OK 73071