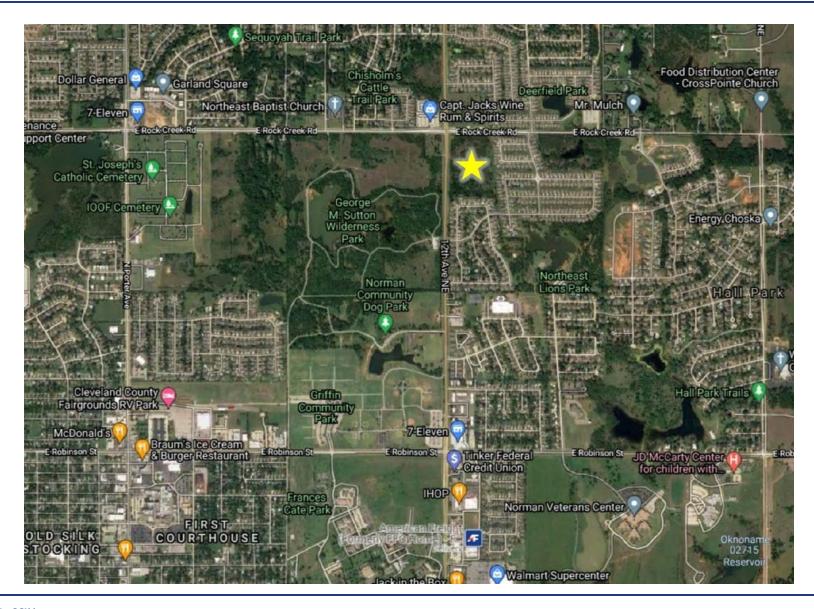

### **PROPERTY HIGHLIGHTS**

- Located on the SE Corner of 12th Ave NE & Rock Creek Rd
- Quality Extended Frontage along West & North Boundaries
- Traffic Count (vehicle/day): 12th Ave NE 16,906 | Rock Creek Rd 7,451
- Surrounded by Various Residential Developments | Within Minutes of the University of Oklahoma Campus
- Directly East of George M. Sutton Wilderness Park & Griffen Community Park