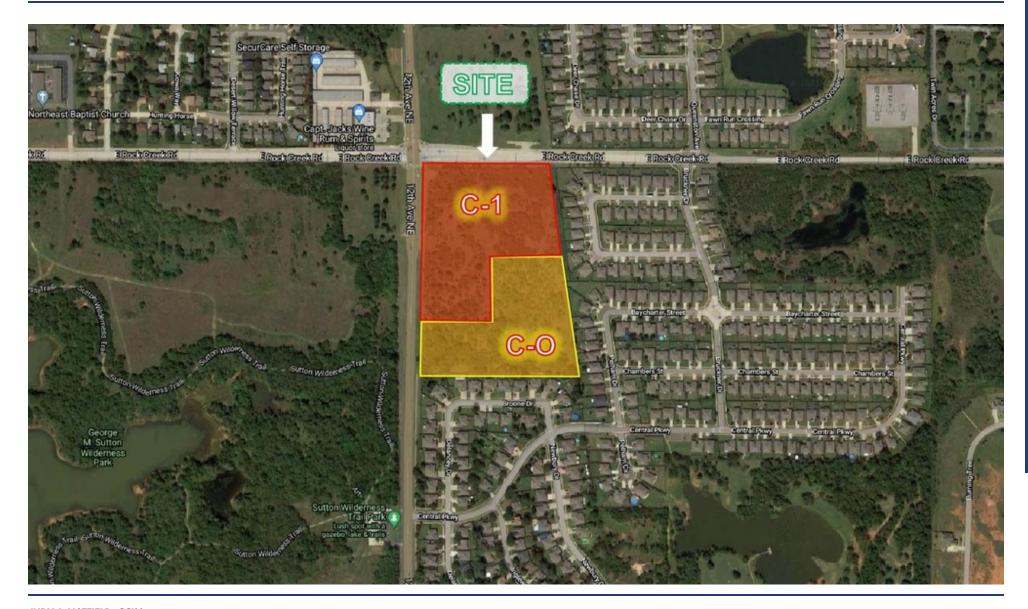

### **OFFERING SUMMARY**

Lot Size (Approx.): 17 Acres

Sale Price (Total: \$4.25/SF

Sale Price (Approx. 2 Acres): \$7.50/SF | C-1

Sale Price (Approx. 7 Acres): \$5.00/SF | C-1

Sale Price (Approx. 8 Acres): \$4.00/SF | CO

Zoning (North Side): C-1 (local

commercial)

Zoning (South Side): CO (suburban office

commercial)

Taxes (2023): \$71

Flood Zone: No (zone X)

#### JUDY J. HATFIELD, CCIM

Equity Commercial Realty Advisors, LLC iihatfield@ccim.net

NORMAN, OK 73071