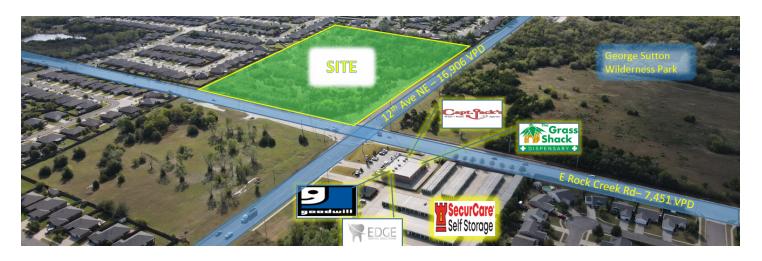

### **PROPERTY HIGHLIGHTS**

- Located on the SE Corner of 12th Ave NE & Rock Creek Rd
- Quality Extended Frontage along West & North Boundaries
- Traffic Count (vehicle/day): 12th Ave NE 16,906 | Rock Creek Rd 7,451
- Surrounded by Various Residential Developments | Within Minutes of the University of Oklahoma Campus
- Directly East of George M. Sutton Wilderness Park & Griffen Community Park

#### JUDY J. HATFIELD, CCIM

Equity Commercial Realty Advisors, LLC iihatfield@ccim.net

NORMAN, OK 73071