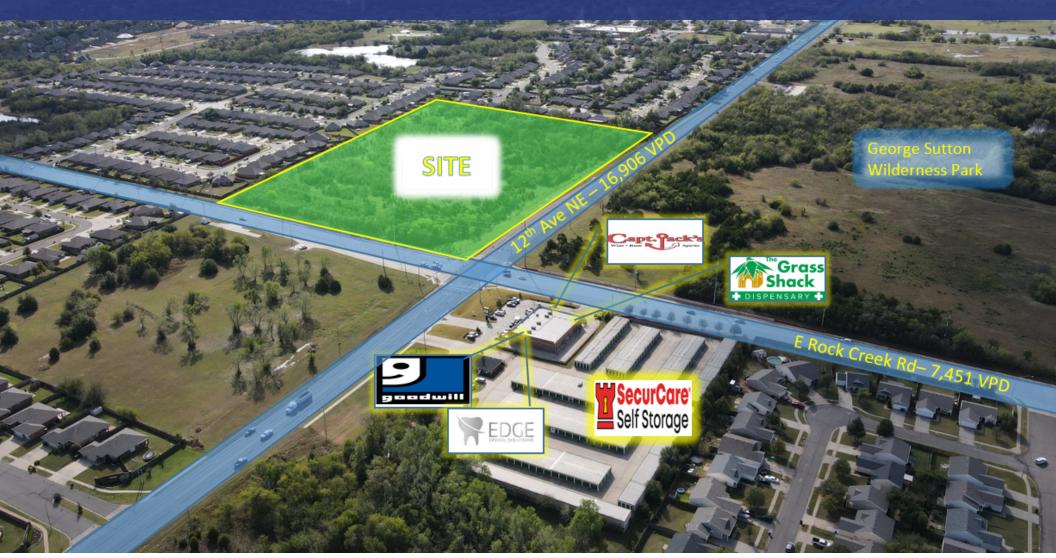

### **PROPERTY HIGHLIGHTS**

- Located on the SE Corner of 12th Ave NE & Rock Creek Rd
- Quality Extended Frontage along West & North Boundaries
- Traffic Count (vehicle/day): 12th Ave NE 16,906 | Rock Creek Rd 7,451
- Surrounded by Various Residential Developments | Within Minutes of the University of Oklahoma Campus
- Directly East of George M. Sutton Wilderness Park & Griffen Community Park

#### JUDY J. HATFIELD, CCIM

Equity Commercial Realty Advisors, LLC jjhatfield@ccim.net

NORMAN, OK 73071