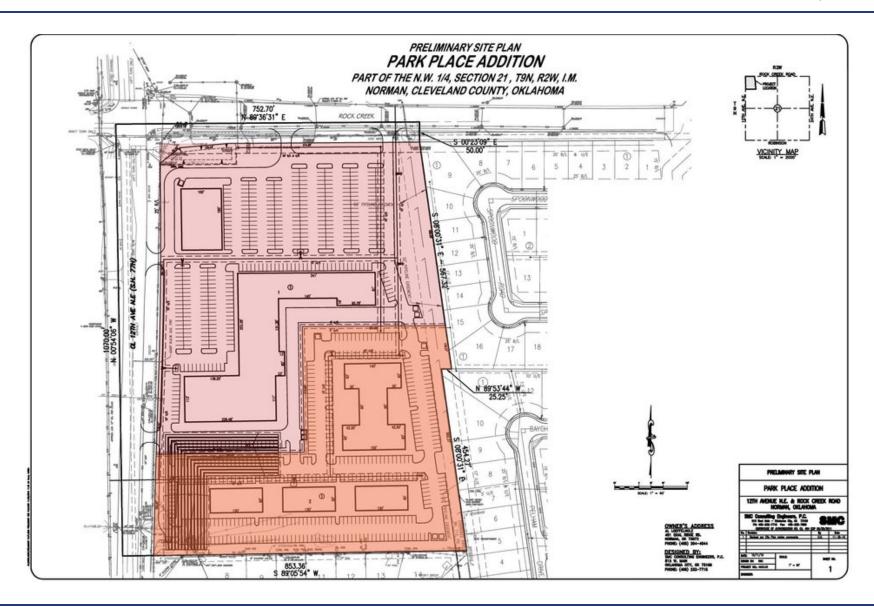

### **OFFERING SUMMARY**

Lot Size (Approx.): 17 Acres

Sale Price (Total: \$4.25/SF

Sale Price (Approx. 2 Acres): \$7.50/SF | C-1

Sale Price (Approx. 7 Acres): \$5.00/SF | C-1

Sale Price (Approx. 8 Acres): \$4.00/SF | CO

Zoning (North Side): C-1 (local

commercial)

Zoning (South Side): CO (suburban office

commercial)

Taxes (2023): \$71

Flood Zone: No (zone X)

### **PROPERTY HIGHLIGHTS**

- Located on the SE Corner of 12th Ave NE & Rock Creek Rd
- Quality Extended Frontage along West & North Boundaries
- Traffic Count (vehicle/day): 12th Ave NE 16,906 | Rock Creek Rd 7,451
- Surrounded by Various Residential Developments | Within Minutes of the University of Oklahoma Campus
- Directly East of George M. Sutton Wilderness Park & Griffen Community Park