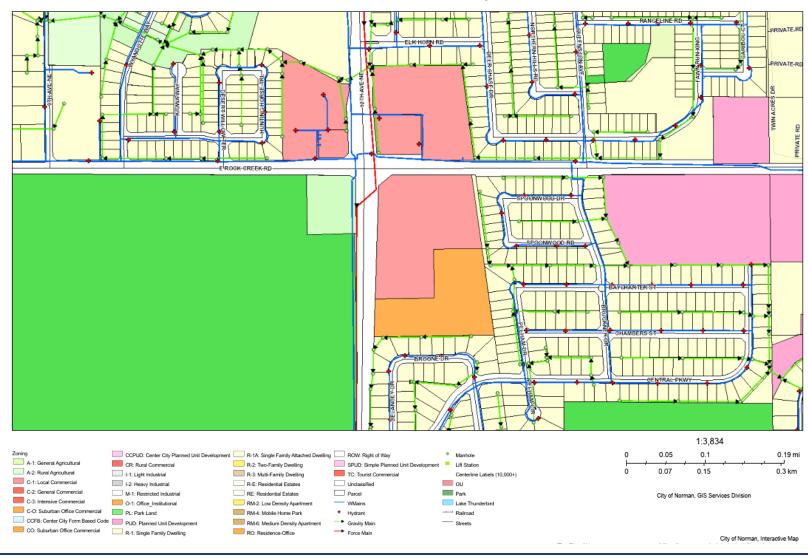

Zoning (North Side): C-1 (local

commercial)

Zoning (South Side): CO (suburban office

commercial)

Taxes (2023): \$71

Flood Zone: No (zone X)

## Water & Sewer Map