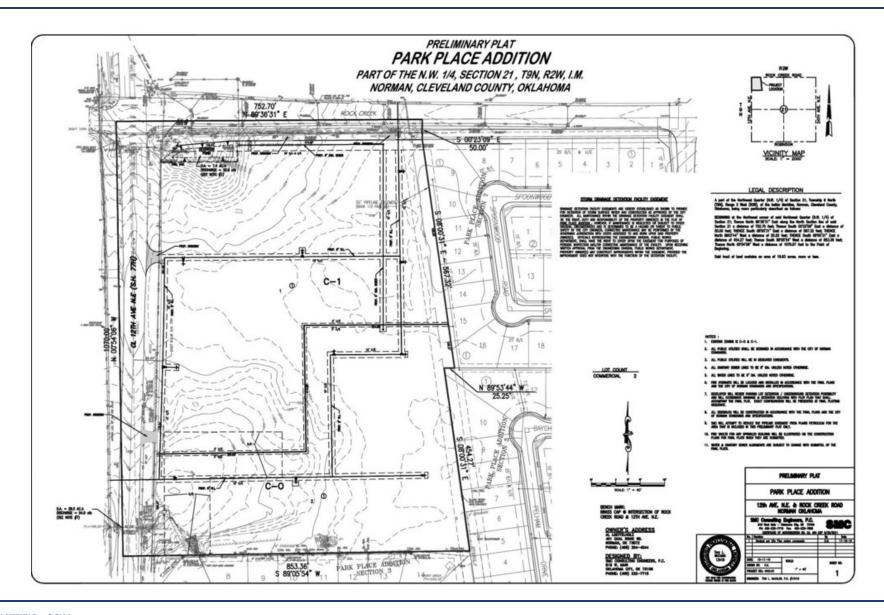

### **OFFERING SUMMARY**

Lot Size (Approx.): 17 Acres

Sale Price (Total: \$4.25/SF

Sale Price (Approx. 2 Acres): \$7.50/SF | C-1

Sale Price (Approx. 7 Acres): \$5.00/SF | C-1

Sale Price (Approx. 8 Acres): \$4.00/SF | CO

Zoning (North Side): C-1 (local

commercial)

Zoning (South Side): CO (suburban office

commercial)

Taxes (2023): \$71

Flood Zone: No (zone X)

### **PROPERTY HIGHLIGHTS**

- Located on the SE Corner of 12th Ave NE & Rock Creek Rd
- Quality Extended Frontage along West & North Boundaries
- Traffic Count (vehicle/day): 12th Ave NE 16,906 | Rock Creek Rd 7,451
- Surrounded by Various Residential Developments | Within Minutes of the University of Oklahoma Campus
- Directly East of George M. Sutton Wilderness Park & Griffen Community Park