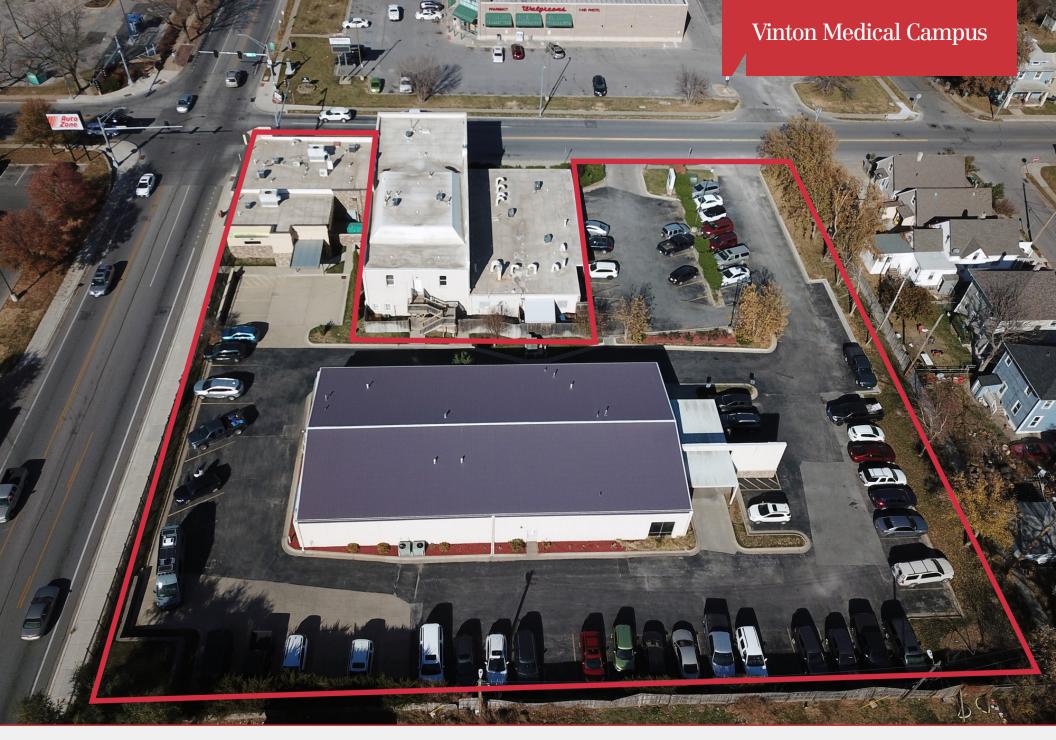

## **Property Features**

- Two Fully Leased Medical Buildings
- · Sale Leaseback Opportunity New leases to commence at closing
- 3 parcels totaling 1.25 acres
- Hard corner of 24th & Vinton Street 30,000 vehicles per day

# Vinton Medical Campus