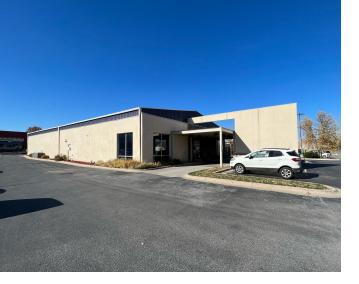

## 3201 S 24TH STREET - 5,701 SF

- Freestanding Ambulatory Surgery Center with two (2) operating suites
- Developed in 2015
- Upper Level: Surgery Center
- · Lower Level: Administrative and Clinical Space
- Fully Leased