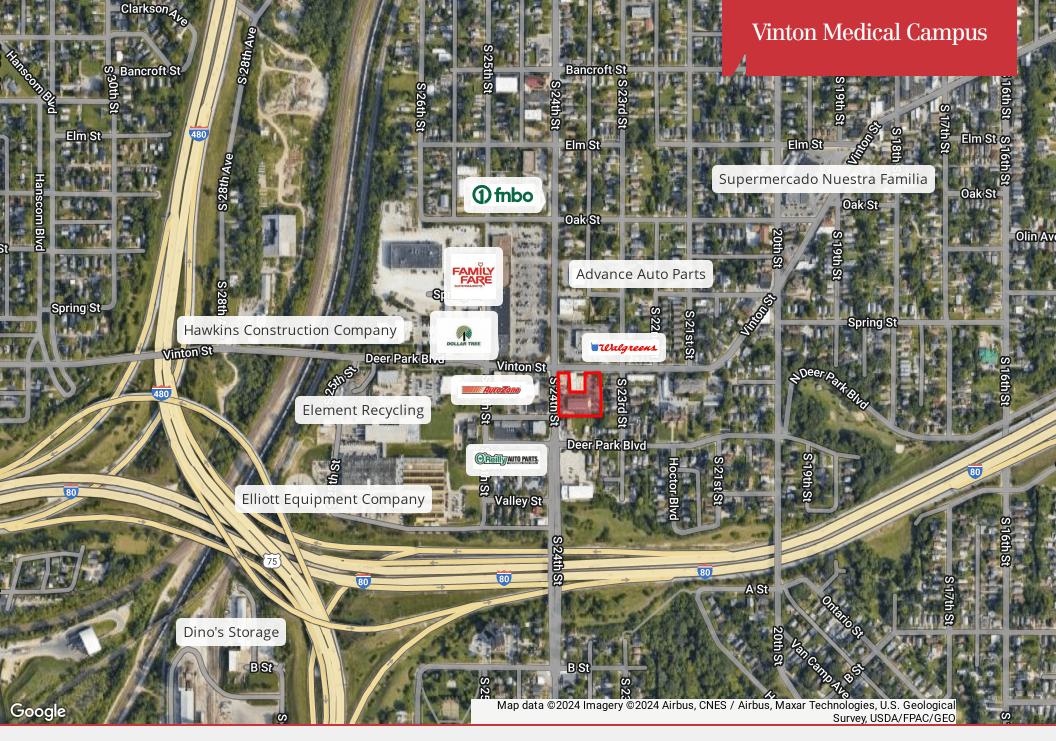

## **Property Features**

- Two Fully Leased Medical Buildings
- · Sale Leaseback Opportunity New leases to commence at closing
- 3 parcels totaling 1.25 acres
- Hard corner of 24th & Vinton Street 30,000 vehicles per day

# Vinton Medical Campus