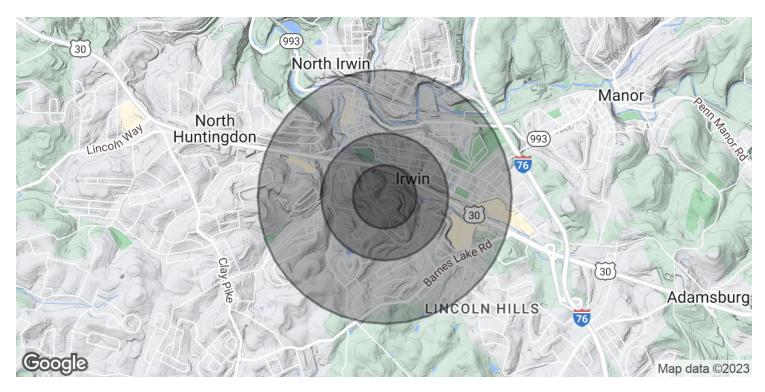

### FOR SALE

| 0.25 MILES | 0.5 MILES                                         | 1 MILE                                                                                                                                                                                                     |
|------------|---------------------------------------------------|------------------------------------------------------------------------------------------------------------------------------------------------------------------------------------------------------------|
| 1,060      | 3,356                                             | 7,928                                                                                                                                                                                                      |
| 42.2       | 44.6                                              | 46.1                                                                                                                                                                                                       |
| 38.2       | 41.4                                              | 43.1                                                                                                                                                                                                       |
| 50.0       | 50.5                                              | 50.1                                                                                                                                                                                                       |
|            |                                                   |                                                                                                                                                                                                            |
| 0.25 MILES | 0.5 MILES                                         | 1 MILE                                                                                                                                                                                                     |
| 573        | 1,759                                             | 3,965                                                                                                                                                                                                      |
| 1.8        | 1.9                                               | 2.0                                                                                                                                                                                                        |
| \$56,185   | \$61,496                                          | \$71,497                                                                                                                                                                                                   |
| \$114,522  | \$142,464                                         | \$174,037                                                                                                                                                                                                  |
|            | 1,060 42.2 38.2 50.0  0.25 MILES 573 1.8 \$56,185 | 1,060       3,356         42.2       44.6         38.2       41.4         50.0       50.5         0.25 MILES       0.5 MILES         573       1,759         1.8       1.9         \$56,185       \$61,496 |

<sup>\*</sup> Demographic data derived from 2020 ACS - US Census