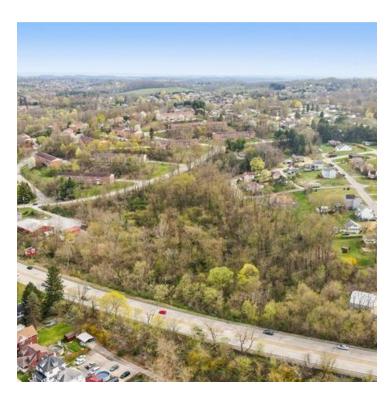

## RESIDENTIAL LAND FOR SALE FAIRWOOD DRIVE, IRWIN, PA 15642

#### **PROPERTY OVERVIEW**

+/-7 AC +/- Zoned R-M

#### **PROPERTY HIGHLIGHTS**

- +/-7 AC +/- Zoned RM
- Many Potential Residential Uses
- Duplex Development
- Rolling Topography