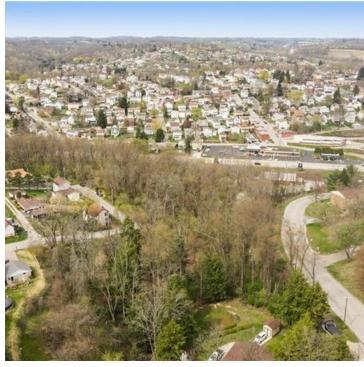

## RESIDENTIAL LAND FOR SALE FAIRWOOD DRIVE, IRWIN, PA 15642

#### **PROPERTY OVERVIEW**

+/-7 AC +/- Zoned R-M

#### **PROPERTY HIGHLIGHTS**

- +/-7 AC +/- Zoned RM
- Many Potential Residential Uses
- Duplex Development
- Rolling Topography