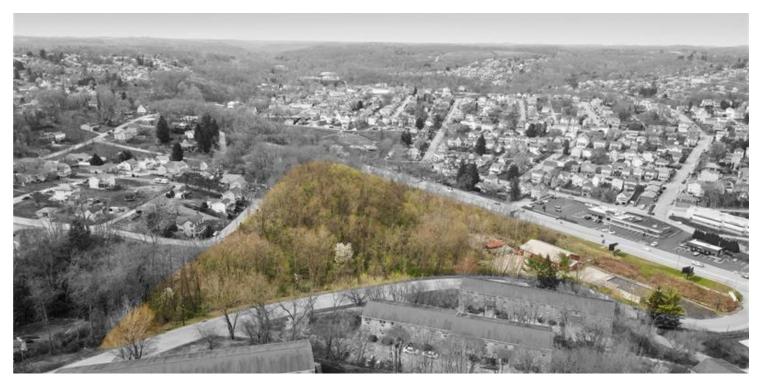

## RESIDENTIAL LAND FOR SALE FAIRWOOD DRIVE, IRWIN, PA 15642

#### **PROPERTY OVERVIEW**

+/-7 AC +/- Zoned R-M

#### **PROPERTY HIGHLIGHTS**

- +/-7 AC +/- Zoned RM
- Many Potential Residential Uses
- Duplex Development
- Rolling Topography