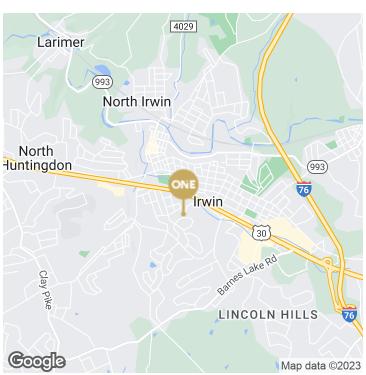

## RESIDENTIAL LAND FOR SALE FAIRWOOD DRIVE, IRWIN, PA 15642

#### **PROPERTY OVERVIEW**

+/-7 AC +/- Zoned R-M

#### **PROPERTY HIGHLIGHTS**

- +/-7 AC +/- Zoned RM
- Many Potential Residential Uses
- Duplex Development
- Rolling Topography