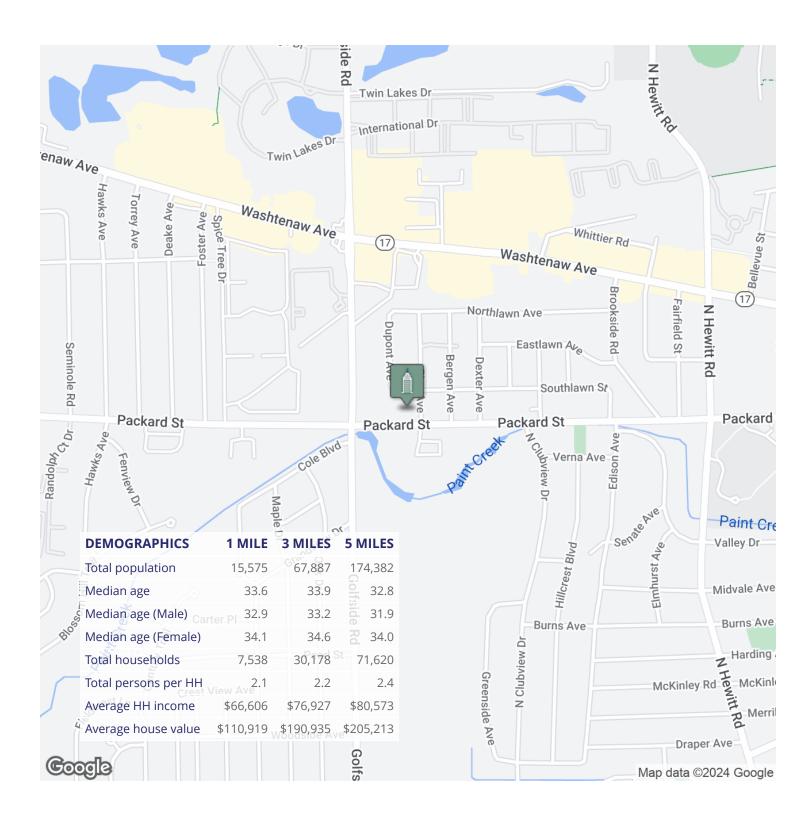

Immediate availability. Tenant is responsible for electric, gas, and internet/cable. Ample at the door parking.

Located east of US 23/Carpenter/Golfside, directly across from the Washtenaw Golf Course.

SWISHERCOMMERCIAL.COM

3020 PACKARD, YPSILANTI, MI 48197