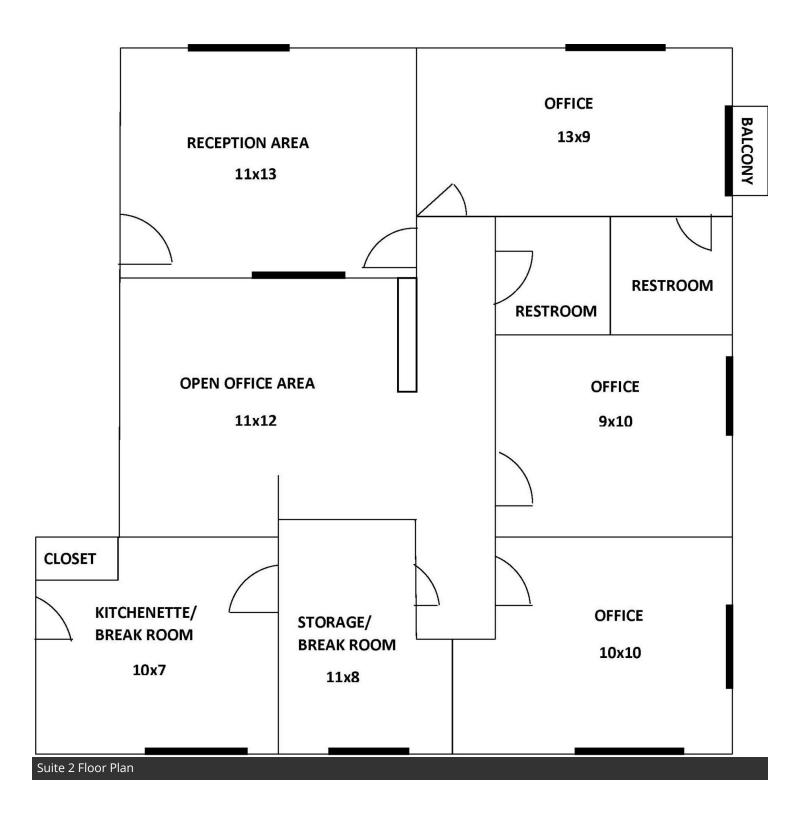

3020 PACKARD, YPSILANTI, MI 48197

**SUMMARY** 

Suite 2 (990 SF):

Suite 3 (1,200 SF):

\$1,200.00 per month Plus Utilities

\$1,200.00 per month Plus Utilities

Zoning:

NC (NEIGHBORHOOD CORRIDOR)