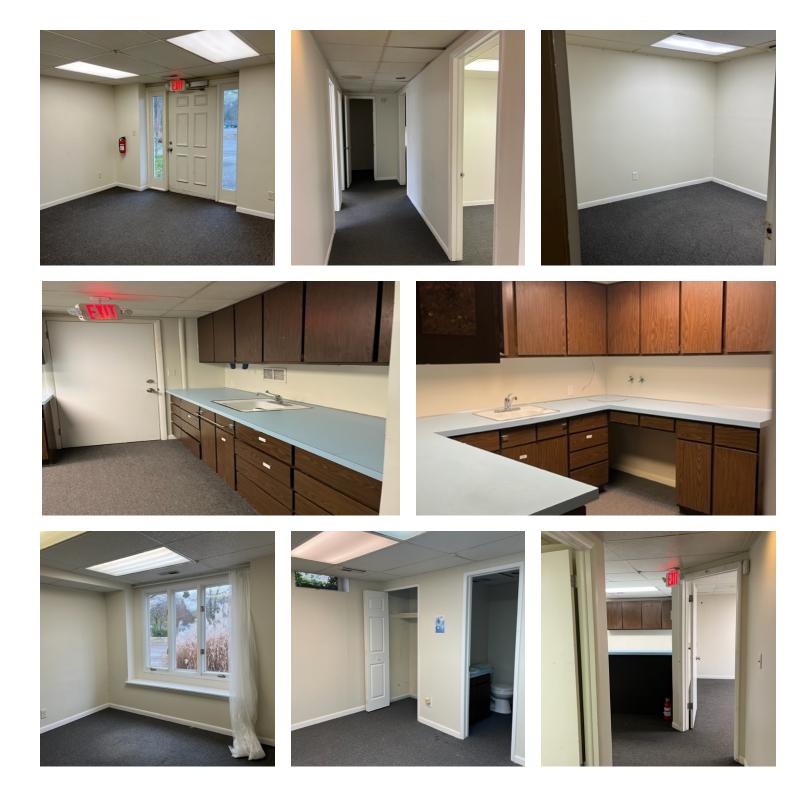

### **PROPERTY OVERVIEW**

Ideal space for medical, therapist, massage, spa, professional services or general office. Dental office also possible as each office is plumbed for water. Private entrances for each suite.

Immediate availability. Tenant is responsible for electric, gas, and internet/cable. Ample at the door parking.

Located east of US 23/Carpenter/Golfside, directly across from the Washtenaw Golf Course.