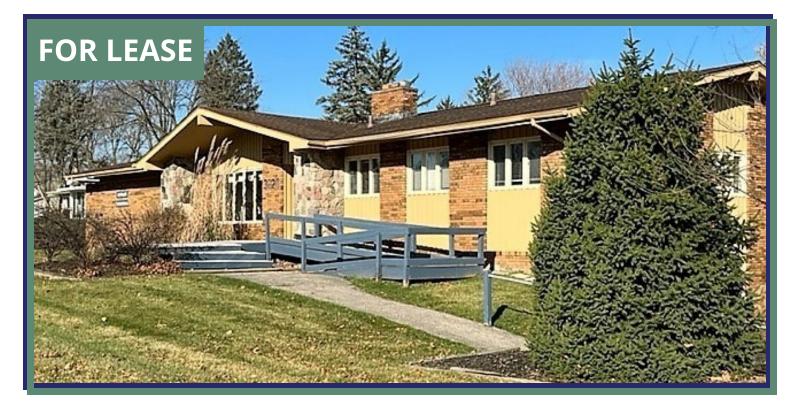

3020 PACKARD, YPSILANTI, MI 48197

**SUMMARY** 

Suite 2 (990 SF):

Suite 3 (1,200 SF):

\$1,200.00 per month Plus Utilities

\$1,200.00 per month Plus Utilities

Zoning:

NC (NEIGHBORHOOD CORRIDOR)

### **PROPERTY OVERVIEW**

Ideal space for medical, therapist, massage, spa, professional services or general office. Dental office also possible as each office is plumbed for water. Private entrances for each suite.

Immediate availability. Tenant is responsible for electric, gas, and internet/cable. Ample at the door parking.

Located east of US 23/Carpenter/Golfside, directly across from the Washtenaw Golf Course.