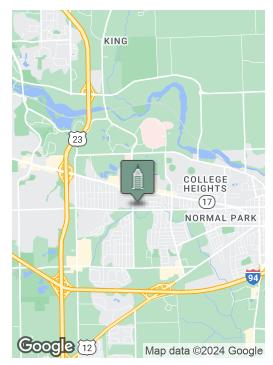

Immediate availability. Tenant is responsible for electric, gas, and internet/cable. Ample at the door parking.

Located east of US 23/Carpenter/Golfside, directly across from the Washtenaw Golf Course.