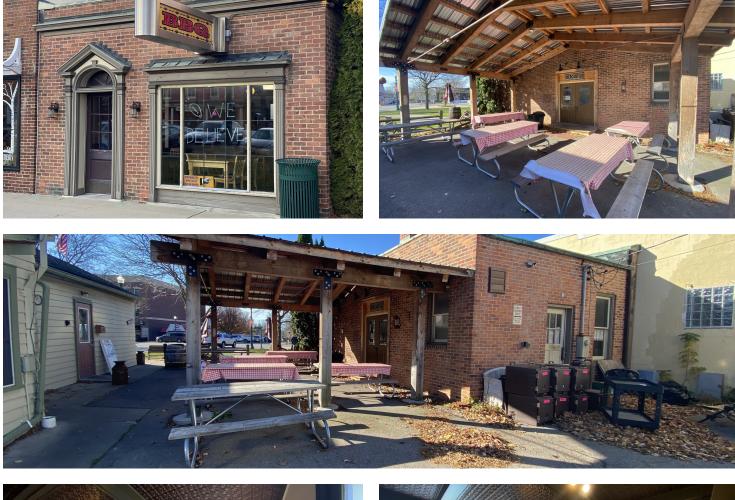

Space is mostly open with ADA compliant restroom. Features include: 762 SF space; basement with operational walk-in cooler; 35' x 20' outdoor canopy covered area for outdoor seating, and dedicated parking in the rear. Currently utilized as a seating area for quick serve restaurant, however, is ideal for other retail purposes.