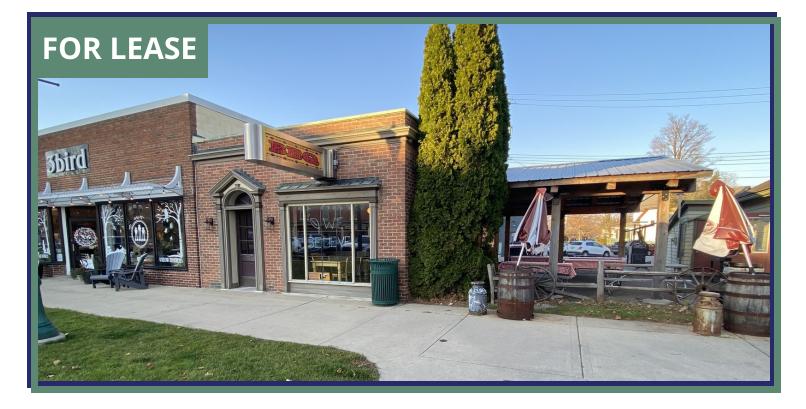

#### **PROPERTY OVERVIEW**

Highly visible downtown Dexter Main Street retail/commercial unit available for lease. Located in the center of town across the street from Monument Park. Monument Park hosts numerous downtown events providing for foot traffic and serves as a destination for musical concerts, parades, ice festivals and seasonal events.

Space is mostly open with ADA compliant restroom. Features include: 762 SF space; basement with operational walk-in cooler; 35' x 20' outdoor canopy covered area for outdoor seating, and dedicated parking in the rear. Currently utilized as a seating area for quick serve restaurant, however, is ideal for other retail purposes.