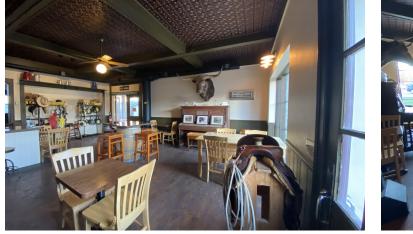

Space is mostly open with ADA compliant restroom. Features include: 762 SF space; basement with operational walk-in cooler; 35' x 20' outdoor canopy covered area for outdoor seating, and dedicated parking in the rear. Currently utilized as a seating area for quick serve restaurant, however, is ideal for other retail purposes.