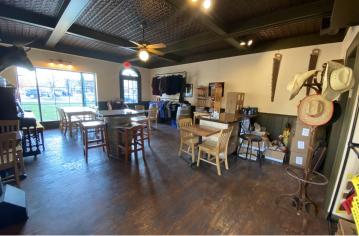

Space is mostly open with ADA compliant restroom. Features include: 762 SF space; basement with operational walk-in cooler; 35' x 20' outdoor canopy covered area for outdoor seating, and dedicated parking in the rear. Currently utilized as a seating area for quick serve restaurant, however, is ideal for other retail purposes.