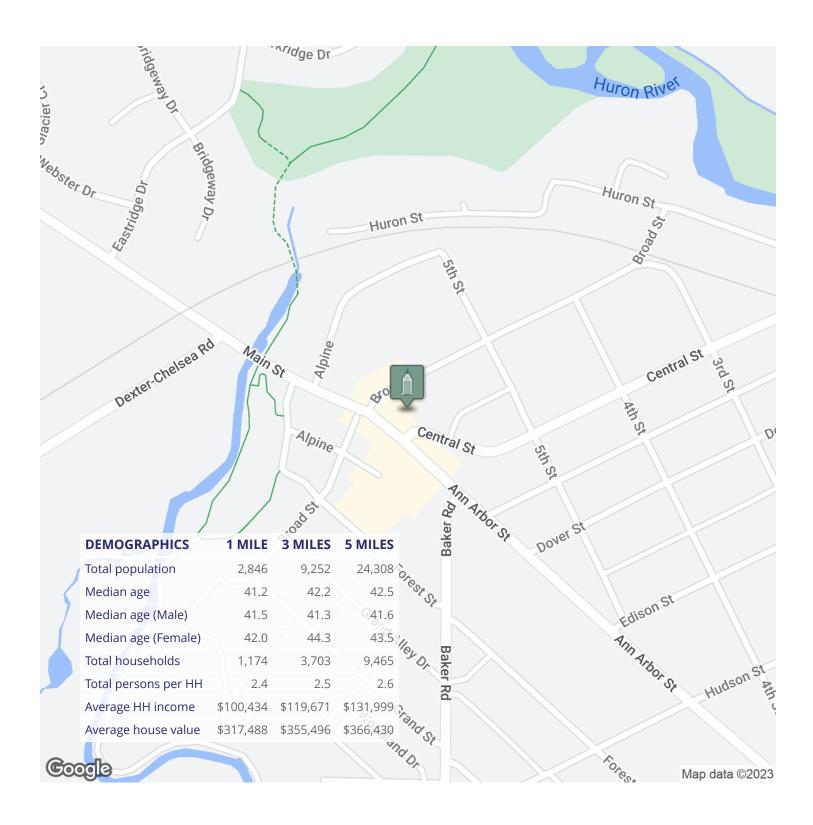

#### **PROPERTY OVERVIEW**

Highly visible downtown Dexter Main Street retail/commercial unit available for lease. Located in the center of town across the street from Monument Park. Monument Park hosts numerous downtown events providing for foot traffic and serves as a destination for musical concerts, parades, ice festivals and seasonal events.