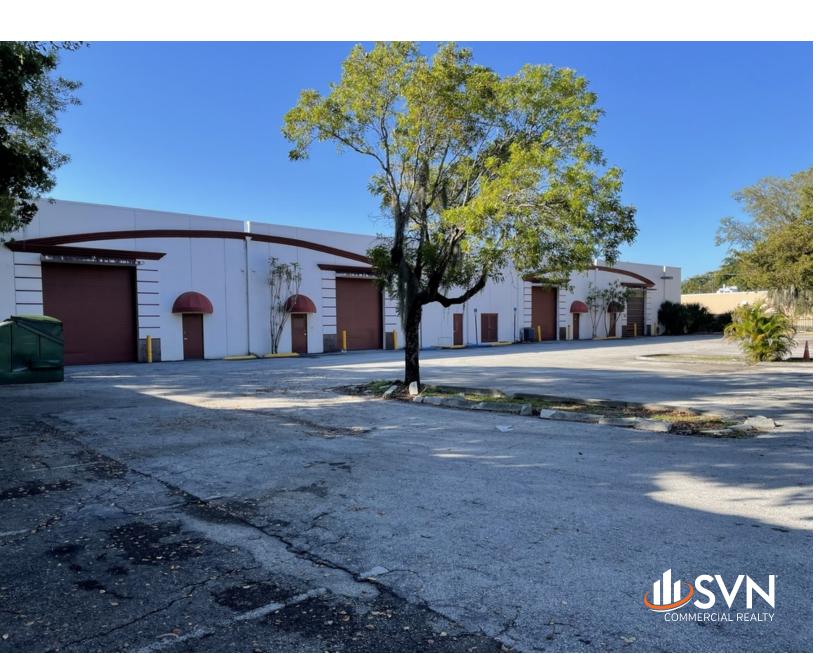

#### **PROPERTY OVERVIEW**

Exciting investment opportunity to own a 100% leased, quality four (4) bay, office/warehouse building. Excellent location with frontage on West McNab Road with easy access to both I-95 and the Florida Turnpike. Located in the Gateway Industrial Park / Cypress Creek Uptown District and minutes from the Fort Lauderdale Executive Airport, the new Inter Miami CF Soccer Stadium and many restaurants, hotels and retail stores.

#### **PROPERTY HIGHLIGHTS**

- Twin tee concrete construction
- Four (4) bays ; 7,490 +/- SF each
- 100% A/C
- 20' clear height
- 58 parking spaces
- McNab Road frontage

STEVE DAVIS KEITH KIDWELL, SIOR, CCIM LES BYRON, SIOR, CCIM