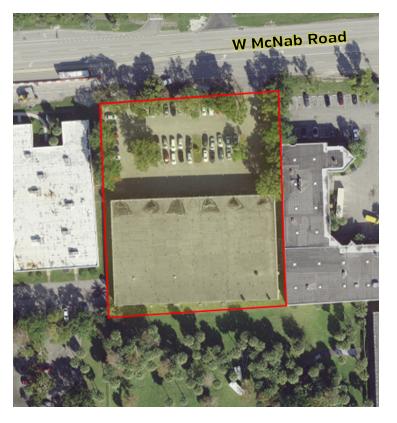

#### **OFFERING SUMMARY**

| SALE PRICE:    | \$8,950,000        |
|----------------|--------------------|
| BUILDING SIZE: | 29,960 SF          |
| AVAILABLE SF:  | 0 SF               |
| LOT SIZE:      | 1.516 Acres        |
| PRICE / SF:    | \$298.73           |
| CAP RATE:      | 5.68%              |
| NOI:           | \$508,564          |
| YEAR BUILT:    | 1981               |
| ZONING:        | I                  |
| MARKET:        | Broward            |
| SUBMARKET:     | Gateway Industrial |

#### **PROPERTY OVERVIEW**

Exciting investment opportunity to own a 100% leased, quality four (4) bay, office/warehouse building. Excellent location with frontage on West McNab Road with easy access to both I-95 and the Florida Turnpike. Located in the Gateway Industrial Park / Cypress Creek Uptown District and minutes from the Fort Lauderdale Executive Airport, the new Inter Miami CF Soccer Stadium and many restaurants, hotels and retail stores.