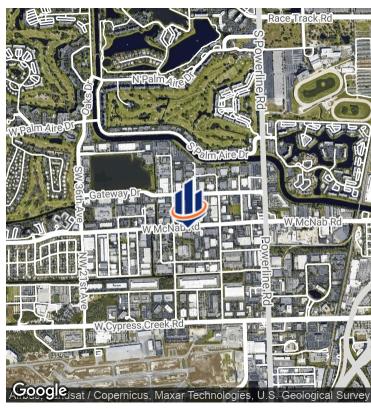

#### **PROPERTY OVERVIEW**

Exciting investment opportunity to own a 100% leased, quality four (4) bay, office/warehouse building. Excellent location with frontage on West McNab Road with easy access to both I-95 and the Florida Turnpike. Located in the Gateway Industrial Park / Cypress Creek Uptown District and minutes from the Fort Lauderdale Executive Airport, the new Inter Miami CF Soccer Stadium and many restaurants, hotels and retail stores.