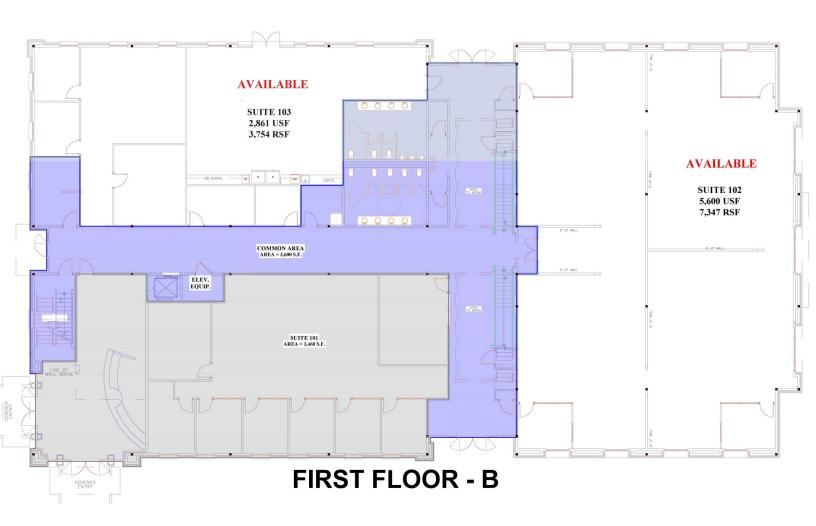

# 1st Floor Plan 1 Carecore Drive

#### Offering Summary

| Suites 101, 201, 201A, 202 and 202A: | EXECUTED LOI's               |  |
|--------------------------------------|------------------------------|--|
| Suite 102 Available:                 | 5,600+/- USF<br>7,347+/- RSF |  |
| Suite 103 Available:                 | 2,861+/- USF<br>3,754+/- RSF |  |
| Suite 203 Available:                 | 2,429+/- USF<br>3,187+/- RSF |  |
| Lease Rate for 1st Floor:            | \$25.00 per RSF              |  |
| Lease Rate 2nd Floor:                | \$22.00 per RSF              |  |
| 2024 Estimated NNN:                  | \$7.21 per RSF               |  |
| TIA:                                 | TBD per USF                  |  |