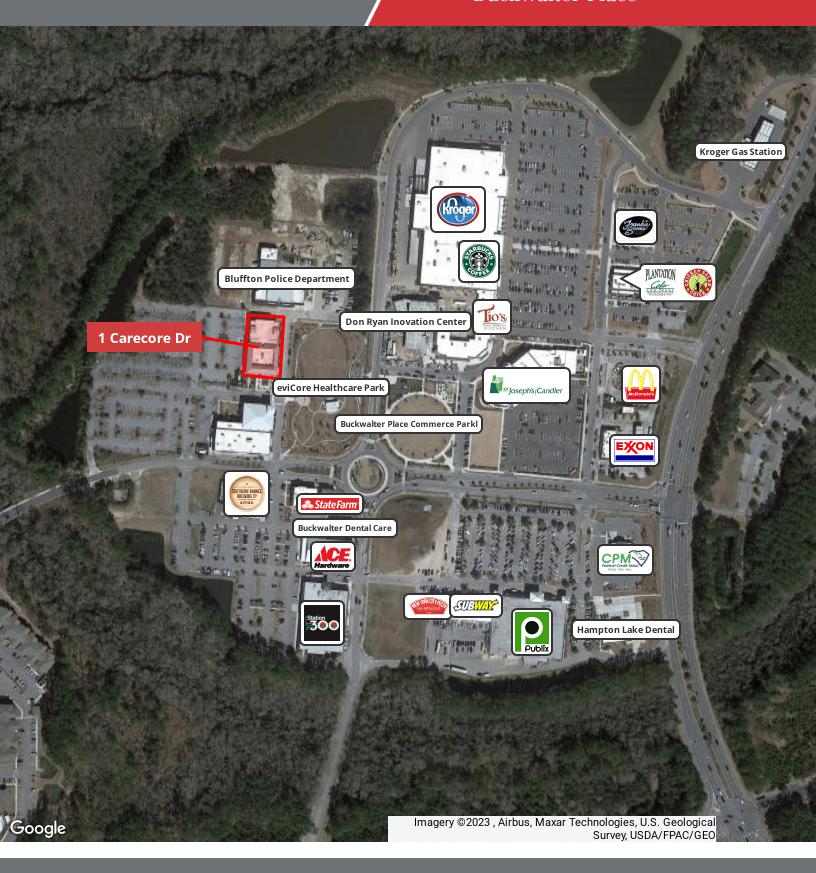

#### **Property Highlights**

- · Class "A" Office Building for lease in Buckwalter Place
- 1 Carecore Drive is LEED Certified by the U.S. Green Building Council
- Great location just off Buckwalter Parkway with nearby businesses that include eviCore Healthcare, St. Joseph Candler, Kroger, Publix, Starbucks, Ace Hardware, Southern Barrel Brewing Company, Station 300, Frankie Bones, Plantation Cafe, and many others
- There are 400+/- parking spaces which are shared between 1 Care Core and 400 Buckwalter Place.