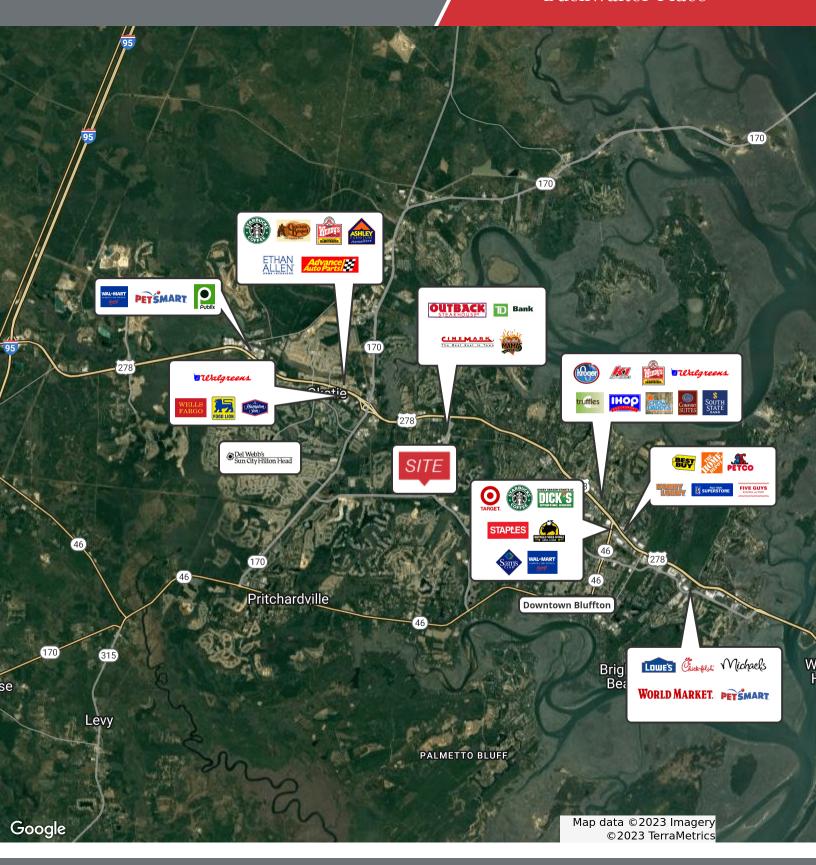

#### **Property Highlights**

- · Class "A" Office Building for lease in Buckwalter Place
- 1 Carecore Drive is LEED Certified by the U.S. Green Building Council
- Great location just off Buckwalter Parkway with nearby businesses that include eviCore Healthcare, St. Joseph Candler, Kroger, Publix, Starbucks, Ace Hardware, Southern Barrel Brewing Company, Station 300, Frankie Bones, Plantation Cafe, and many others
- There are 400+/- parking spaces which are shared between 1 Care Core and 400 Buckwalter Place.