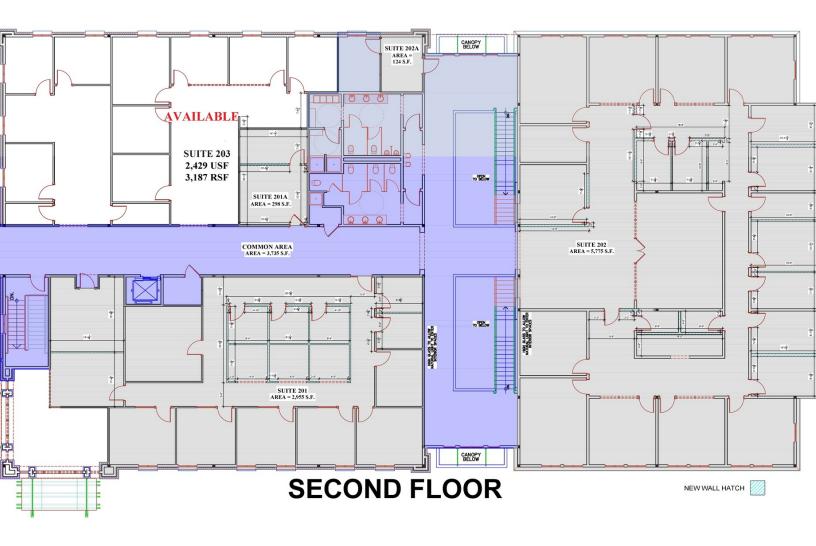

# 2nd Floor Plan 1 Carecore Drive

#### Offering Summary

| Suites 101, 201, 201A, 202 and 202A: | EXECUTED LOI's               |  |
|--------------------------------------|------------------------------|--|
| Suite 102 Available:                 | 5,600+/- USF<br>7,347+/- RSF |  |
| Suite 103 Available:                 | 2,861+/- USF<br>3,754+/- RSF |  |
| Suite 203 Available:                 | 2,429+/- USF<br>3,187+/- RSF |  |
| Lease Rate for 1st Floor:            | \$25.00 per RSF              |  |
| Lease Rate 2nd Floor:                | \$22.00 per RSF              |  |
| 2024 Estimated NNN:                  | \$7.21 per RSF               |  |
| TIA:                                 | TBD per USF                  |  |