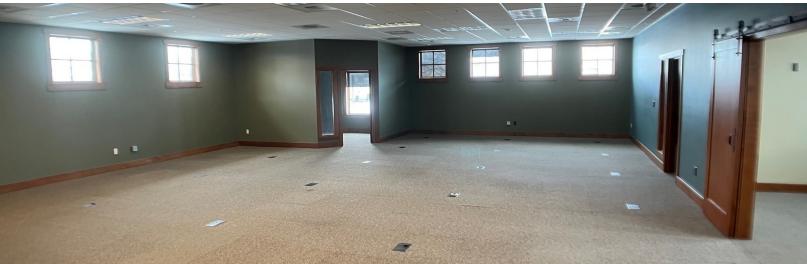

### **Property Overview**

Two Main Floor Office Suites Available. Suite 1 is 3,049 SF and has a conference room, private offices, and open bullpen space, plus a kitchenette. Suite 2 is 2,745 SF of open office space. They could be combined for a total of 5,794 SF. Both have access to shared bathrooms and 2nd level conference space. Plenty of parking and a great location on Gabel Road.