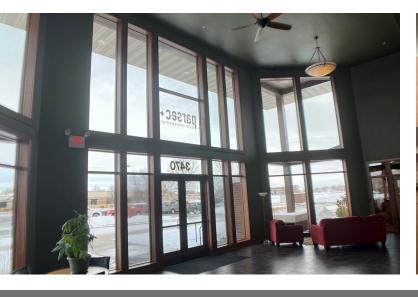

### **Property Overview**

Two Main Floor Office Suites Available. Suite 1 is 3,049 SF and has a conference room, private offices, and open bullpen space, plus a kitchenette. Suite 2 is 2,745 SF of open office space. They could be combined for a total of 5,794 SF. Both have access to shared bathrooms and 2nd level conference space. Plenty of parking and a great location on Gabel Road.