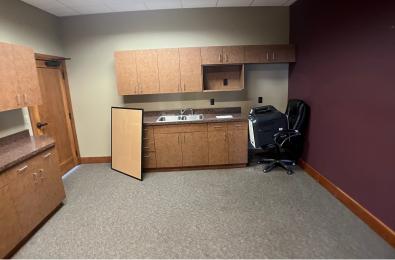

### **Property Overview**

Two Main Floor Office Suites Available. Suite 1 is 3,049 SF and has a conference room, private offices, and open bullpen space, plus a kitchenette. Suite 2 is 2,745 SF of open office space. They could be combined for a total of 5,794 SF. Both have access to shared bathrooms and 2nd level conference space. Plenty of parking and a great location on Gabel Road.