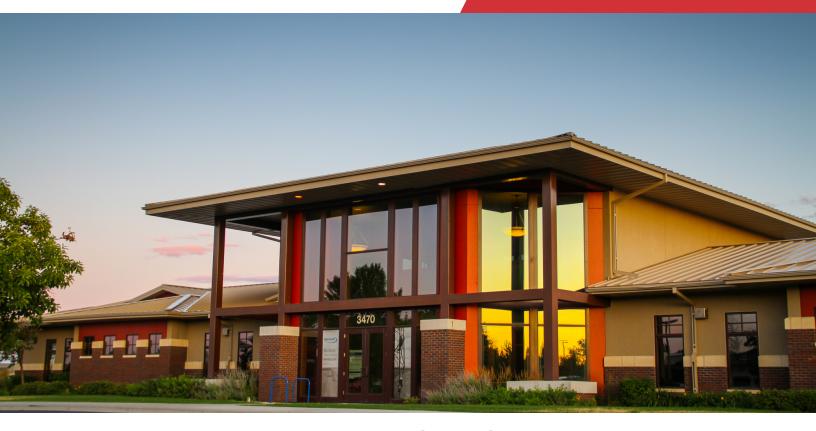

### 3470 Gabel Road

Billings, Montana 59102

### **Property Overview**

Two Main Floor Office Suites Available. Suite 1 is 3,049 SF and has a conference room, private offices, and open bullpen space, plus a kitchenette. Suite 2 is 2,745 SF of open office space. They could be combined for a total of 5,794 SF. Both have access to shared bathrooms and 2nd level conference space. Plenty of parking and a great location on Gabel Road.