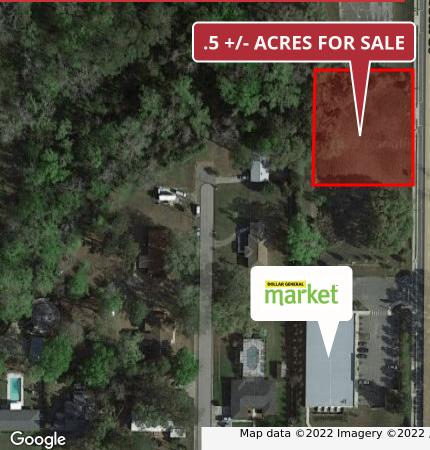

## LAND | 0.5 Acres

0.5+/- Acres of Commercial Land for Sale in Monticello, FL

- Located in a Healthy Retail Business Area
- .5 Miles from Downtown Monticello
- Zoned Commercial
- Adjacent to a Brand New Dollar General
  Neighborhood Market
- 175 Front Feet on Highway 19

Sale Price: \$100,000

talcor.com