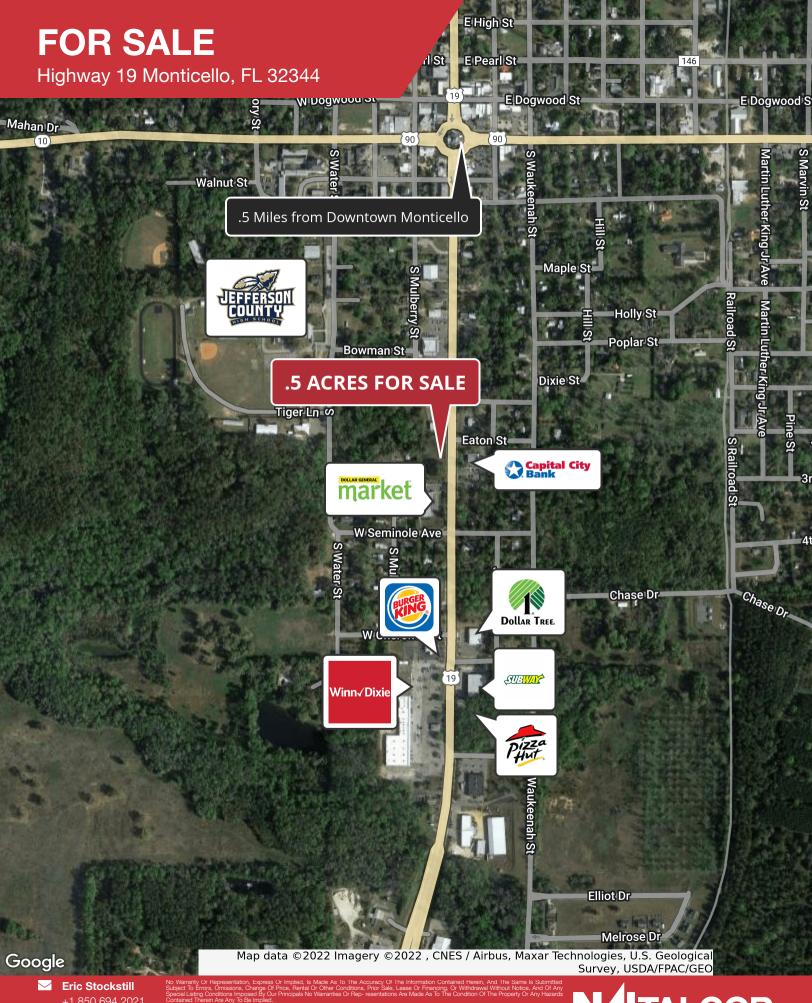

**FOR SALE** 

**NAITALCOR** 

Highway 19 Monticello, FL 32344

## LAND | 0.5 Acres

0.5+/- Acres of Commercial Land for Sale in Monticello, FL

- Located in a Healthy Retail Business Area
- .5 Miles from Downtown Monticello
- Zoned Commercial
- Adjacent to a Brand New Dollar General
  Neighborhood Market
- 175 Front Feet on Highway 19

Sale Price: \$100,000

talcor.com