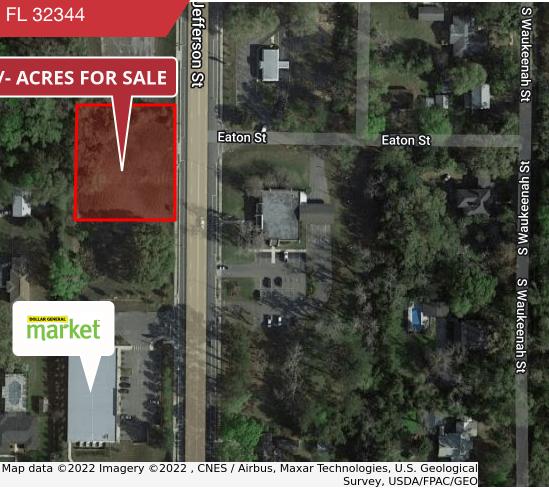

## LAND | 0.5 Acres

0.5+/- Acres of Commercial Land for Sale in Monticello, FL

- Located in a Healthy Retail Business Area
- .5 Miles from Downtown Monticello
- Zoned Commercial
- Adjacent to a Brand New Dollar General
  Neighborhood Market
- 175 Front Feet on Highway 19

Sale Price: \$100,000

talcor.com