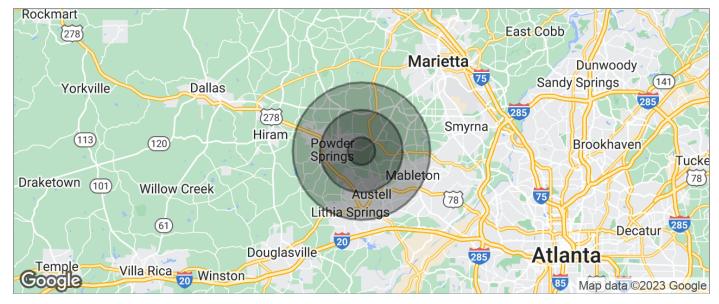

# POWDER SPRINGS FLINT HILL CORNER PARCEL

000 Flint Hill Road, Powder Springs, GA 30127

| POPULATION          | 1 MILE    | 3 MILES   | 5 MILES   |
|---------------------|-----------|-----------|-----------|
| TOTAL POPULATION    | 5,430     | 45,623    | 122,289   |
| MEDIAN AGE          | 38.1      | 35.6      | 35.9      |
| MEDIAN AGE (MALE)   | 35.7      | 33.3      | 34.5      |
| MEDIAN AGE (FEMALE) | 39.2      | 37.6      | 37.2      |
| HOUSEHOLDS & INCOME | 1 MILE    | 3 MILES   | 5 MILES   |
| TOTAL HOUSEHOLDS    | 2,003     | 16,256    | 43,310    |
| # OF PERSONS PER HH | 2.7       | 2.8       | 2.8       |
| AVERAGE HH INCOME   | \$63,109  | \$65,428  | \$69,798  |
| AVERAGE HOUSE VALUE | \$144,163 | \$182,739 | \$200,369 |
| RACE                | 1 MILE    | 3 MILES   | 5 MILES   |
| % WHITE             | 36.3%     | 40.7%     | 46.6%     |
| % BLACK             | 55.5%     | 49.9%     | 44.1%     |
| % ASIAN             | 1.5%      | 1.8%      | 1.8%      |
| % HAWAIIAN          | 0.0%      | 0.1%      | 0.0%      |
| % INDIAN            | 0.0%      | 0.1%      | 0.2%      |
| % OTHER             | 4.9%      | 5.9%      | 5.9%      |
| ETHNICITY           | 1 MILE    | 3 MILES   | 5 MILES   |
| % HISPANIC          | 13.3%     | 11.5%     | 12.0%     |

\* Demographic data derived from 2020 ACS - US Census