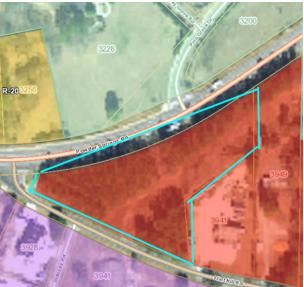

### PROPERTY OVERVIEW

Commercial acreage on Powder Springs road just outside city limits. Zoning provides for a number of commercial uses. Gradually sloping lot slightly below street level

#### PROPERTY FEATURES

- 3 acre corner parcel with access from both roads
- High traffic count artery
- General Commercial Zoning

We obtained the information above from sources we believe to be reliable. However, we have not verified its accuracy and make no guarantee, warranty or representation about it. It is submitted subject to the possibility of errors, ornissions, change of price, rental or other conditions, prior sale, lease or financing, or withdrawal without notice. We include projections, opinions, assumptions or estimates for example only, and they may not trapresent current or future performance of the property, You and your tax and legal advisors should conduct your own investigation of the property and transaction.