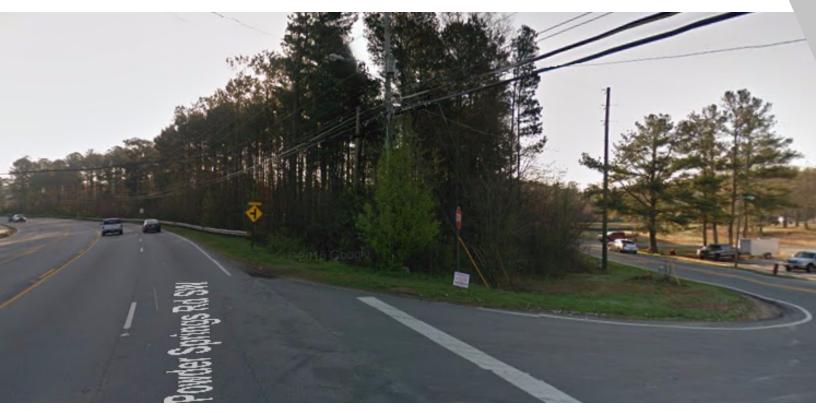

### PROPERTY OVERVIEW

Commercial acreage on Powder Springs road just outside city limits. Zoning provides for a number of commercial uses. Gradually sloping lot slightly below street level

#### PROPERTY FEATURES

- 3 acre corner parcel with access from both roads
- High traffic count artery
- General Commercial Zoning

We obtained the information above from sources we believe to be reliable. However, we have not verified its accuracy and make no guarantee, warranty or representation about it. It is submitted subject to the possibility of errors, ornissions, change of price, rental or other conditions, prior sale, lease or financing, or withdrawal without notice. We include projections, opinions, assumptions or estimates for example only, and they may not trapresent current or future performance of the property, You and your tax and legal advisors should conduct your own investigation of the property and transaction.