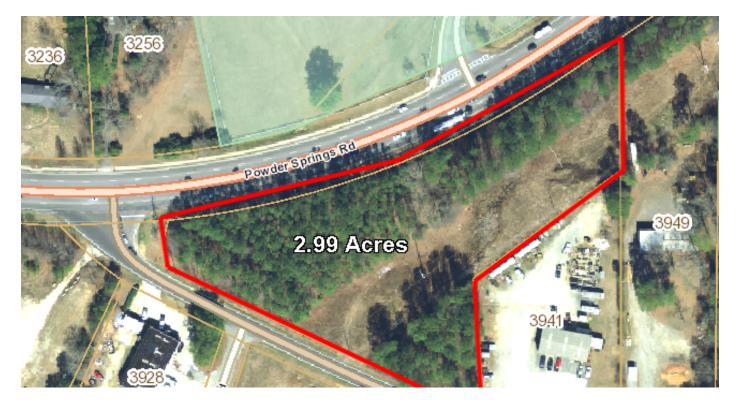

# POWDER SPRINGS FLINT HILL CORNER PARCEL

000 Flint Hill Road, Powder Springs, GA 30127

| SALE PRICE:     | \$295,000                     |  |
|-----------------|-------------------------------|--|
| PRICE PER ACRE: | \$98,465                      |  |
| LOT SIZE:       | 3.0 Acres                     |  |
| APN #:          | 19091-000-130                 |  |
| ZONING:         | General Commercial            |  |
| MARKET:         | Metro Atlanta                 |  |
| SUB MARKET:     | West Cobb                     |  |
| CROSS STREETS:  | Powder Springs And Flint Hill |  |

### PROPERTY OVERVIEW

Commercial acreage on Powder Springs road just outside city limits. Zoning provides for a number of commercial uses. Gradually sloping lot slightly below street level

#### PROPERTY FEATURES

- 3 acre corner parcel with access from both roads
- High traffic count artery
- General Commercial Zoning

We obtained the information above from sources we believe to be reliable. However, we have not verified its accuracy and make no guarantee, warranty or representation about it. It is submitted subject to the possibility of errors, ornissions, change of price, rental or other conditions, prior sale, lease or financing, or withdrawal without notice. We include projections, opinions, assumptions or estimates for example only, and they may not trapresent current or future performance of the property, You and your tax and legal advisors should conduct your own investigation of the property and transaction.