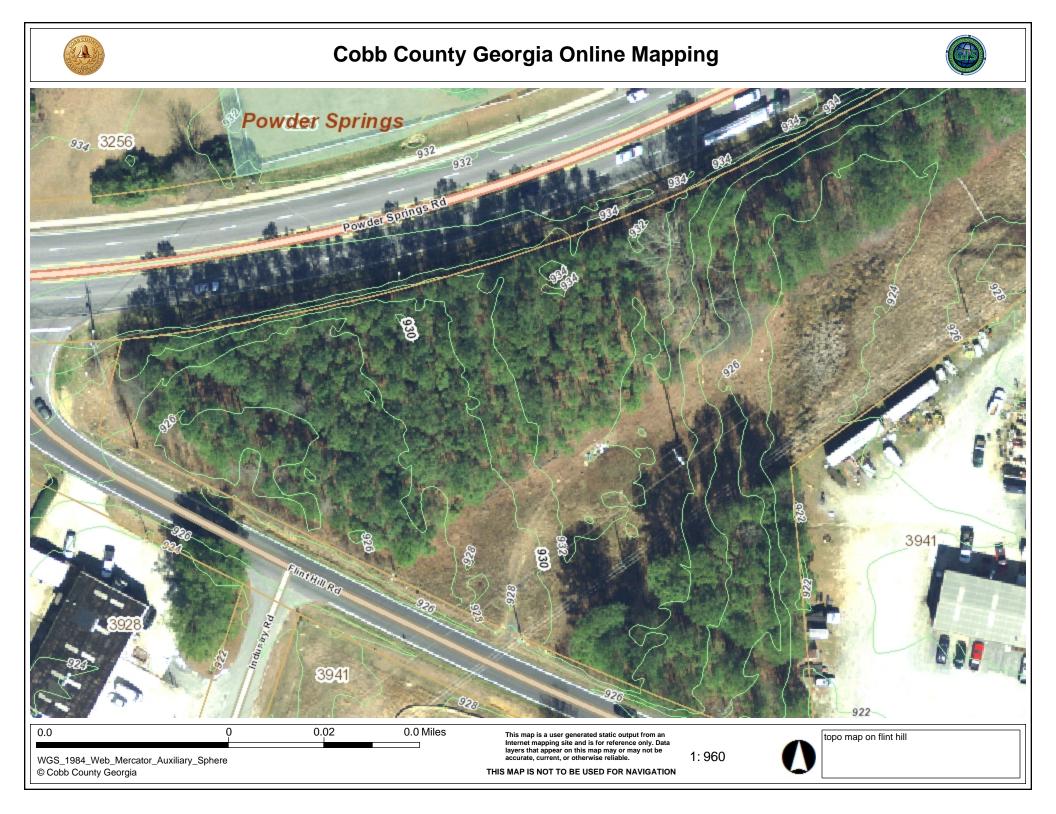

# POWDER SPRINGS FLINT HILL CORNER PARCEL

000 Flint Hill Road, Powder Springs, GA 30127

| SALE PRICE:     | \$295,000                     |  |
|-----------------|-------------------------------|--|
| PRICE PER ACRE: | \$98,465                      |  |
| LOT SIZE:       | 3.0 Acres                     |  |
| APN #:          | 19091-000-130                 |  |
| ZONING:         | General Commercial            |  |
| MARKET:         | Metro Atlanta                 |  |
| SUB MARKET:     | West Cobb                     |  |
| CROSS STREETS:  | Powder Springs And Flint Hill |  |

### PROPERTY OVERVIEW

Commercial acreage on Powder Springs road just outside city limits. Zoning provides for a number of commercial uses. Gradually sloping lot slightly below street level

#### PROPERTY FEATURES

- 3 acre corner parcel with access from both roads
- High traffic count artery
- General Commercial Zoning

We obtained the information above from sources we believe to be reliable. However, we have not verified its accuracy and make no guarantee, warranty or representation about it. It is submitted subject to the possibility of errors, ornissions, change of price, rental or other conditions, prior sale, lease or financing, or withdrawal without notice. We include projections, opinions, assumptions or estimates for example only, and they may not trapresent current or future performance of the property, You and your tax and legal advisors should conduct your own investigation of the property and transaction.