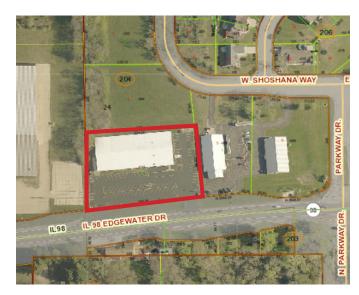

### **COMMERCIAL BUILDING**

2075 EDGEWATER DR - NORTH PEKIN

### PROPERTY FEATURES

- 20,492 SF Warehouse for lease on Edgewater Drive in Pekin IL
- Property has been completely opened up to offer clear span warehouse space throughout.
- Updated lighting and floors recently painted.
- Currently heated with air conditioning available if needed.
- Ceilings heights up to 16 feet at the peak with heights slightly less at the eaves.
- One (1) 10 x 12 drive in door with potential to add more.
- Property is zoned I-1 and sits on 1.79 Ac.
- Located adjacent to the Amazon facility on Route 98 with easy access to I-74 or I-474