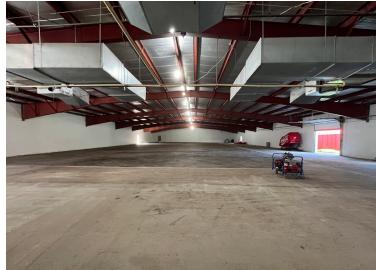

### PROPERTY FEATURES

- 20,492 SF Warehouse for lease on Edgewater Drive in Pekin IL
- Property has been completely opened up to offer clear span warehouse space throughout.
- Updated lighting and floors recently painted.
- Currently heated with air conditioning available if needed.
- Ceilings heights up to 16 feet at the peak with heights slightly less at the eaves.
- One (1) 10 x 12 drive in door with potential to add more.
- Property is zoned I-1 and sits on 1.79 Ac.
- Located adjacent to the Amazon facility on Route 98 with easy access to I-74 or I-474