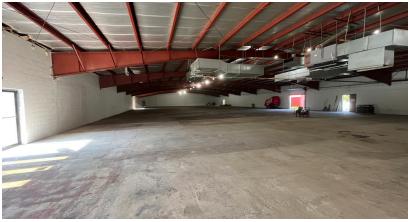

### PROPERTY FEATURES

- 20,492 SF Warehouse for lease on Edgewater Drive in Pekin IL
- Property has been completely opened up to offer clear span warehouse space throughout.
- Updated lighting and floors recently painted.
- Currently heated with air conditioning available if needed.
- Ceilings heights up to 16 feet at the peak with heights slightly less at the eaves.
- One (1) 10 x 12 drive in door with potential to add more.
- Property is zoned I-1 and sits on 1.79 Ac.
- Located adjacent to the Amazon facility on Route 98 with easy access to I-74 or I-474