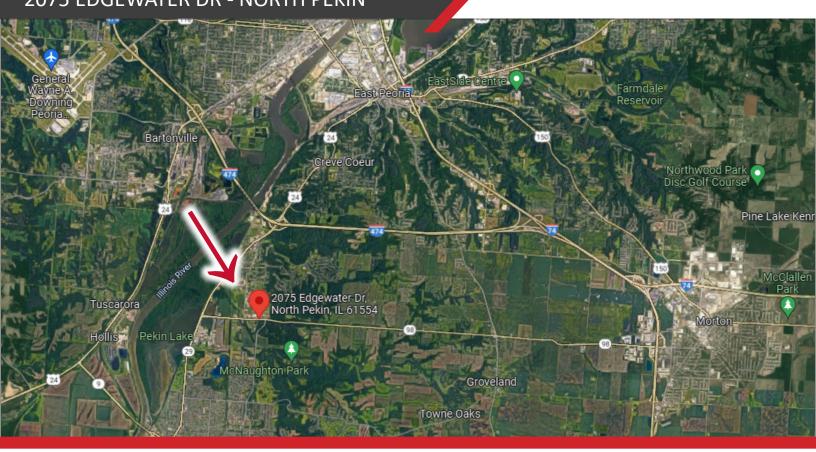

**

2075 EDGEWATER DR - NORTH PEKIN





## **FOR LEASE:**

20,492 SF on 1.79 ACRES \$4.95 PSF - NNN

### PROPERTY FEATURES

- 20,492 SF Warehouse for lease on Edgewater Drive in Pekin IL
- Property has been completely opened up to offer clear span warehouse space throughout.
- Updated lighting and floors recently painted.
- Currently heated with air conditioning available if needed.
- Ceilings heights up to 16 feet at the peak with heights slightly less at the eaves.
- One (1) 10 x 12 drive in door with potential to add more.
- Property is zoned I-1 and sits on 1.79 Ac.
- Located adjacent to the Amazon facility on Route 98 with easy access to I-74 or I-474





# **COMMERCIAL BUILDING**2075 EDGEWATER DR - NORTH PEKIN











## **COMMERCIAL BUILDING**2075 EDGEWATER DR - NORTH PEKIN





## PROPERTY **DETAILS**

| PROPERTY TYPE | COMMERCIAL |  |
|---------------|------------|--|
| BUILDING SIZE | 20,492 SF  |  |
| LAND SIZE     | 1.79 ACRES |  |
| YEAR BUILT    | 1975       |  |
| ZONING        | I-1        |  |
| LEASE PRICE   | \$4.95 PSF |  |
| LEASE RATE    | NNN        |  |

## PROPERTY **DEMOGRAPHICS**

|            | 1 MILE<br>RADIUS | 5 MILE<br>RADIUS | 10 MILE<br>RADIUS |
|------------|------------------|------------------|-------------------|
| POPULATION | 2,275            | 59,483           | 198,627           |
| HOUSEHOLDS | 957              | 28,245           | 93,000            |
| INCOME     | \$76,839         | \$61,099         | \$60,103          |



#### **Will Hayes**

E-MAIL: Willhayes@josephcamper.com

CELL: 309-643-0717

#### **Tom Camper**

E-MA