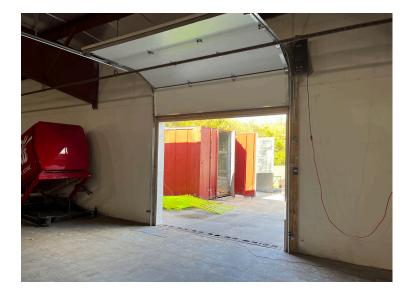

### PROPERTY FEATURES

- 20,492 SF Warehouse for lease on Edgewater Drive in Pekin IL
- Property has been completely opened up to offer clear span warehouse space throughout.
- Updated lighting and floors recently painted.
- Currently heated with air conditioning available if needed.
- Ceilings heights up to 16 feet at the peak with heights slightly less at the eaves.
- One (1) 10 x 12 drive in door with potential to add more.
- Property is zoned I-1 and sits on 1.79 Ac.
- Located adjacent to the Amazon facility on Route 98 with easy access to I-74 or I-474