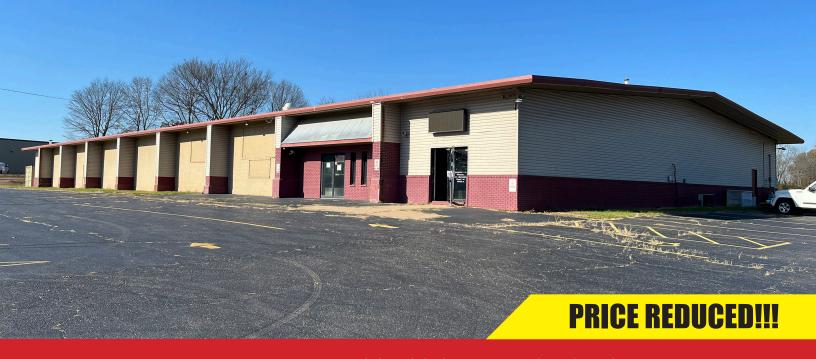

### **COMMERCIAL BUILDING**

2075 EDGEWATER DR - NORTH PEKIN

## **FOR LEASE:**

20,492 SF on 1.79 ACRES \$4.95 PSF - NNN

### PROPERTY FEATURES

- 20,492 SF Warehouse for lease on Edgewater Drive in Pekin IL
- Property has been completely opened up to offer clear span warehouse space throughout.
- Updated lighting and floors recently painted.
- Currently heated with air conditioning available if needed.
- Ceilings heights up to 16 feet at the peak with heights slightly less at the eaves.
- One (1) 10 x 12 drive in door with potential to add more.
- Property is zoned I-1 and sits on 1.79 Ac.
- Located adjacent to the Amazon facility on Route 98 with easy access to I-74 or I-474