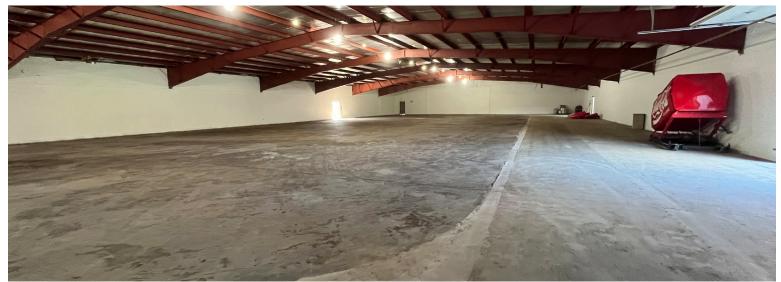

### PROPERTY FEATURES

- 20,492 SF Warehouse for lease on Edgewater Drive in Pekin IL
- Property has been completely opened up to offer clear span warehouse space throughout.
- Updated lighting and floors recently painted.
- Currently heated with air conditioning available if needed.
- Ceilings heights up to 16 feet at the peak with heights slightly less at the eaves.
- One (1) 10 x 12 drive in door with potential to add more.
- Property is zoned I-1 and sits on 1.79 Ac.
- Located adjacent to the Amazon facility on Route 98 with easy access to I-74 or I-474