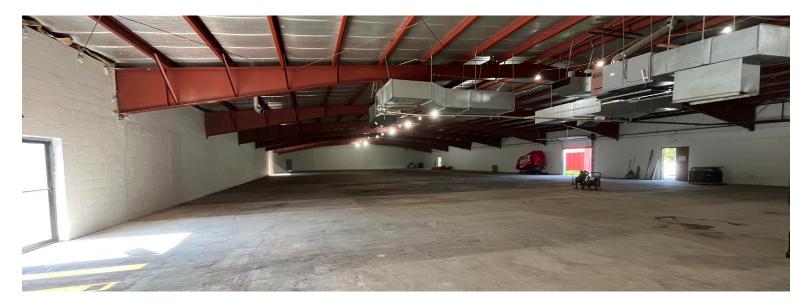

### PROPERTY FEATURES

- 20,492 SF Warehouse for lease on Edgewater Drive in Pekin IL
- Property has been completely opened up to offer clear span warehouse space throughout.
- Updated lighting and floors recently painted.
- Currently heated with air conditioning available if needed.
- Ceilings heights up to 16 feet at the peak with heights slightly less at the eaves.
- One (1) 10 x 12 drive in door with potential to add more.
- Property is zoned I-1 and sits on 1.79 Ac.
- Located adjacent to the Amazon facility on Route 98 with easy access to I-74 or I-474