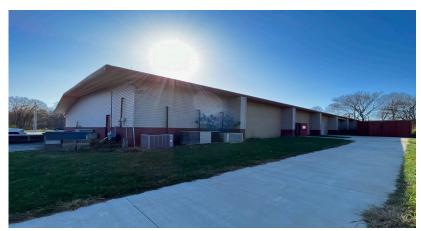

### PROPERTY FEATURES

- 20,492 SF Warehouse for lease on Edgewater Drive in Pekin IL
- Property has been completely opened up to offer clear span warehouse space throughout.
- Updated lighting and floors recently painted.
- Currently heated with air conditioning available if needed.
- Ceilings heights up to 16 feet at the peak with heights slightly less at the eaves.
- One (1) 10 x 12 drive in door with potential to add more.
- Property is zoned I-1 and sits on 1.79 Ac.
- Located adjacent to the Amazon facility on Route 98 with easy access to I-74 or I-474