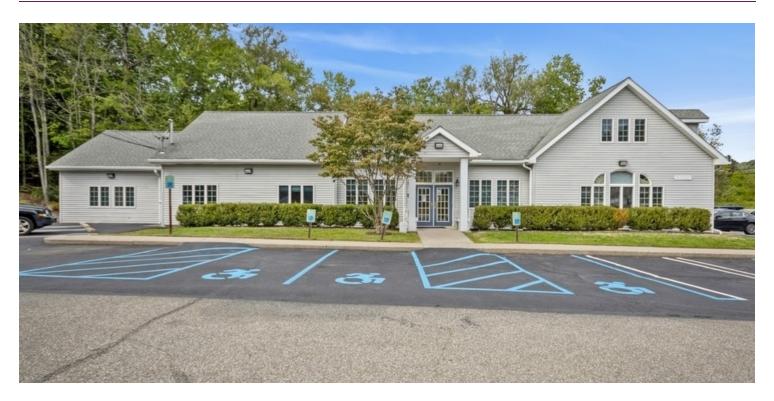

## **PROPERTY OVERVIEW**

Berkshire Hathaway HS Hudson Valley is pleased to exclusively present a freestanding NNN Medical Office in Newburgh, New York. The property is subject to a new ten-year absolute net lease with over nine years remaining. The tenant is Somers Orthopaedic Surgery and Sports Medicine, and the lease offers a full-term guaranty from the tenant and features an attractive 2% annual rent increase.

The property is ideally positioned on a highly trafficked road seeing over 14,000 vehicles daily. Nearby retailers include Walgreens, Big Lots, Shop Rite, McDonalds and more. Located 3 miles from Saint Luke's Hospital and 4 miles from the Newburgh-Beacon bridge on I-84. The area is densely populated, with more than 93,000 people residing within five miles of the subject property.