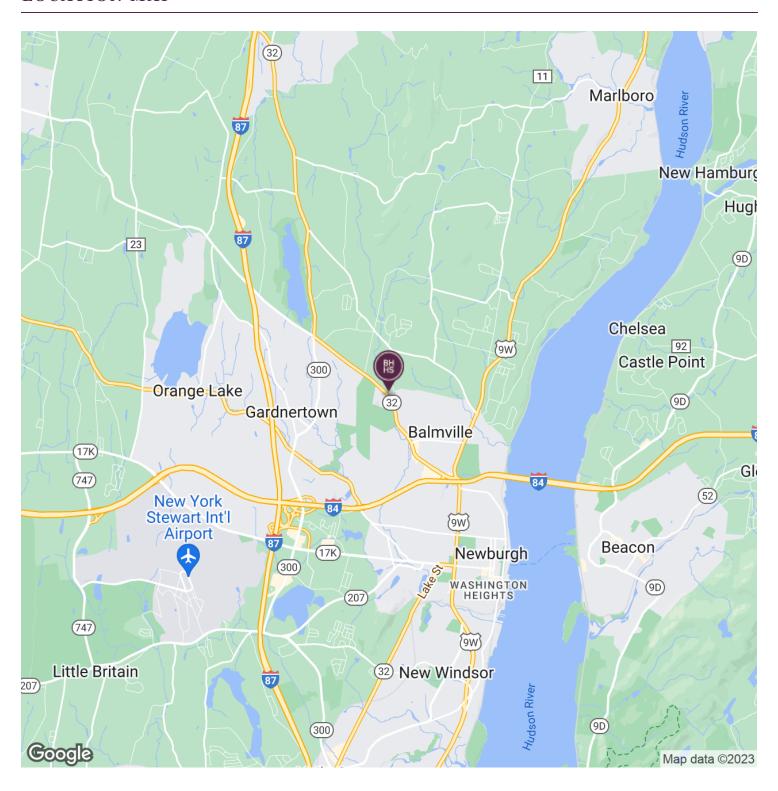

ive 2% annual rent increase.

The property is ideally positioned on a highly trafficked road seeing over 14,000 vehicles daily. Nearby retailers include Walgreens, Big Lots, Shop Rite, McDonalds and more. Located 3 miles from Saint Luke's Hospital and 4 miles from the Newburgh-Beacon bridge on I-84. The area is densely populated, with more than 93,000 people residing within five miles of the subject property.

#### PROPERTY HIGHLIGHTS

- Price: \$2,200,000, Net Operating Income: \$150,645, Cap Rate: 6.9%
- 10 Year Absolute NNN. 2% Annual Rent Increase
- 1.5 Miles From I-84 Newburgh
- · 3 Miles to Saint Luke's Hospital
- . 4 Miles from Nowbush Pesson Pridge



2 VICTORY COURT, NEWBURGH, NY 12550

## **ADDITIONAL PHOTOS**















2 VICTORY COURT, NEWBURGH, NY 12550

### LOCATION MAP





2 VICTORY COURT, NEWBURGH, NY 12550

## **DEMOGRAPHICS MAP & REPORT**



| POPULATION            | 1 MILE   | 3 MILES   | 5 MILES               |
|-----------------------|----------|-----------|-----------------------|
| Total Population      | 2,968    | 42,605    | 93,390                |
| Average Age           | 41.7     | 38.9      | 38.2                  |
| Average Age (Male)    | 42.6     | 35.9      | 36.6                  |
| Average Age (Female)  | 41.5     | 41.3      | 39.7                  |
| HOUSEHOLDS & INCOME   | 4 4411 5 | 2 1411 55 |                       |
| 11003E110ED3 & INCOME | 1 MILE   | 3 MILES   | 5 MILES               |
| Total Households      | 1,098    | 17,288    | <b>5 MILES</b> 37,966 |
|                       |          |           |