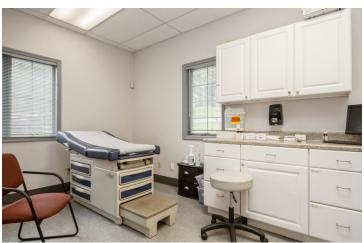

rs a full-term guaranty from the tenant and features an attractive 2% annual rent increase.

The property is ideally positioned on a highly trafficked road seeing over 14,000 vehicles daily. Nearby retailers include Walgreens, Big Lots, Shop Rite, McDonalds and more. Located 3 miles from Saint Luke's Hospital and 4 miles from the Newburgh-Beacon bridge on I-84. The area is densely populated, with more than 93,000 people residing within five miles of the subject property.

#### PROPERTY HIGHLIGHTS

- Price: \$2,200,000, Net Operating Income: \$150,645, Cap Rate: 6.9%
- 10 Year Absolute NNN. 2% Annual Rent Increase
- 1.5 Miles From I-84 Newburgh
- · 3 Miles to Saint Luke's Hospital
- . 4 Miles from Nowbush Pesson Pridge



2 VICTORY COURT, NEWBURGH, NY 12550

## **ADDITIONAL PHOTOS**















2 VICTORY COURT, NEWBURGH, NY 12550

### LOCATION MAP





2 VICTORY COURT, NEWBURGH, NY 12550

## **DEMOGRAPHICS MAP & REPORT**



| POPULATION            | 1 MILE   | 3 MILES   | 5 MILES               |
|-----------------------|----------|-----------|-----------------------|
| Total Population      | 2,968    | 42,605    | 93,390                |
| Average Age           | 41.7     | 38.9      | 38.2                  |
| Average Age (Male)    | 42.6     | 35.9      | 36.6                  |
| Average Age (Female)  | 41.5     | 41.3      | 39.7                  |
| HOUSEHOLDS & INCOME   | 4 4411 5 | 2 1411 55 |                       |
| 11003E110ED3 & INCOME | 1 MILE   | 3 MILES   | 5 MILES               |
| Total Households      | 1,098    | 17,288    | <b>5 MILES</b> 37,966 |
|