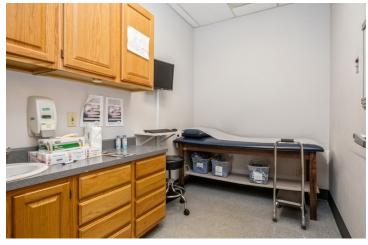

a full-term guaranty from the tenant and features an attractive 2% annual rent increase.

The property is ideally positioned on a highly trafficked road seeing over 14,000 vehicles daily. Nearby retailers include Walgreens, Big Lots, Shop Rite, McDonalds and more. Located 3 miles from Saint Luke's Hospital and 4 miles from the Newburgh-Beacon bridge on I-84. The area is densely populated, with more than 93,000 people residing within five miles of the subject property.

#### PROPERTY HIGHLIGHTS

- Price: \$2,200,000, Net Operating Income: \$150,645, Cap Rate: 6.9%
- 10 Year Absolute NNN. 2% Annual Rent Increase
- 1.5 Miles From I-84 Newburgh
- · 3 Miles to Saint Luke's Hospital
- . 4 Miles from Nowbush Pesson Pridge



2 VICTORY COURT, NEWBURGH, NY 12550

## **ADDITIONAL PHOTOS**















2 VICTORY COURT, NEWBURGH, NY 12550

### LOCATION MAP





2 VICTORY COURT, NEWBURGH, NY 12550

## **DEMOGRAPHICS MAP & REPORT**



| POPULATION            | 1 MILE   | 3 MILES   | 5 MILES               |
|-----------------------|----------|-----------|-----------------------|
| Total Population      | 2,968    | 42,605    | 93,390                |
| Average Age           | 41.7     | 38.9      | 38.2                  |
| Average Age (Male)    | 42.6     | 35.9      | 36.6                  |
| Average Age (Female)  | 41.5     | 41.3      | 39.7                  |
| HOUSEHOLDS & INCOME   | 4 4411 5 | 2 1411 55 |                       |
| 11003E110ED3 & INCOME | 1 MILE   | 3 MILES   | 5 MILES               |
| Total Households      | 1,098    | 17,288    | <b>5 MILES</b> 37,966 |
|