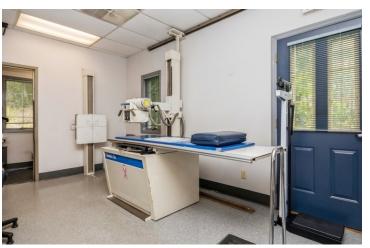

full-term guaranty from the tenant and features an attractive 2% annual rent increase.

The property is ideally positioned on a highly trafficked road seeing over 14,000 vehicles daily. Nearby retailers include Walgreens, Big Lots, Shop Rite, McDonalds and more. Located 3 miles from Saint Luke's Hospital and 4 miles from the Newburgh-Beacon bridge on I-84. The area is densely populated, with more than 93,000 people residing within five miles of the subject property.

#### PROPERTY HIGHLIGHTS

- Price: \$2,200,000, Net Operating Income: \$150,645, Cap Rate: 6.9%
- 10 Year Absolute NNN. 2% Annual Rent Increase
- 1.5 Miles From I-84 Newburgh
- · 3 Miles to Saint Luke's Hospital
- . 4 Miles from Nowbush Pesson Pridge



2 VICTORY COURT, NEWBURGH, NY 12550

## **ADDITIONAL PHOTOS**















2 VICTORY COURT, NEWBURGH, NY 12550

### LOCATION MAP





2 VICTORY COURT, NEWBURGH, NY 12550

## **DEMOGRAPHICS MAP & REPORT**



| POPULATION            | 1 MILE   | 3 MILES   | 5 MILES               |
|-----------------------|----------|-----------|-----------------------|
| Total Population      | 2,968    | 42,605    | 93,390                |
| Average Age           | 41.7     | 38.9      | 38.2                  |
| Average Age (Male)    | 42.6     | 35.9      | 36.6                  |
| Average Age (Female)  | 41.5     | 41.3      | 39.7                  |
| HOUSEHOLDS & INCOME   | 4 4411 5 | 2 1411 55 |                       |
| 11003E110ED3 & INCOME | 1 MILE   | 3 MILES   | 5 MILES               |
| Total Households      | 1,098    | 17,288    | <b>5 MILES</b> 37,966 |
|