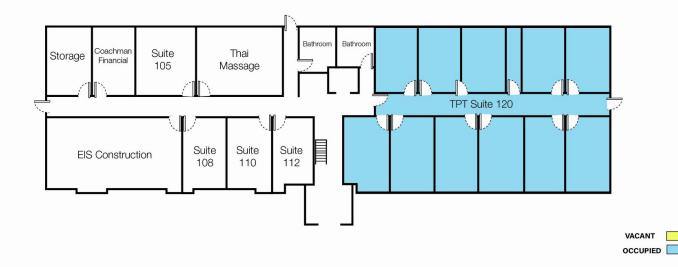

#### **Property Highlights**

- 250 SF-4,000 SF Available For Lease
- Single Executive Offices For Lease
- Ample Parking
- Great Location just South of Downtown Lake
  Orion
- Perfect for Owner-Occupier