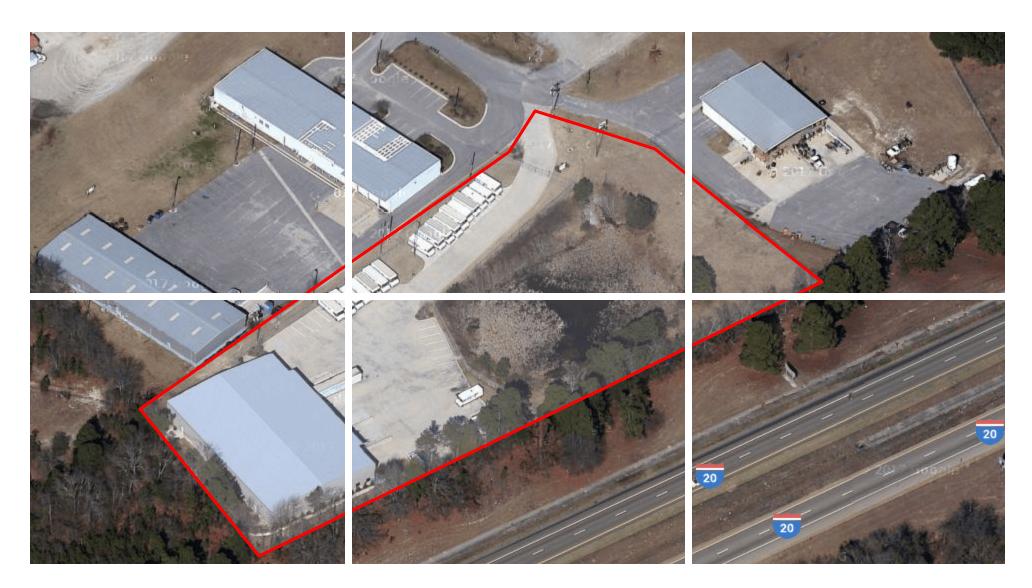

#### **PROPERTY SUMMARY**

**Sale Price:** \$1,600,000

**Cap Rate:** 6.00%

**NOI:** \$96,000

**Lot Size:** 2.99 Acres

**Building Size:** 15,500 SF

Grade Level Doors:

Dock High Doors:

Ceiling Height: 22.0 FT

#### PROPERTY HIGHLIGHTS

- Located approximately 1.4 miles from I-20 via Exit 55.
- Excellent visibility from I-20, with +/- 550 feet of frontage.
  - Construction Type: Steel framed metal building
- Office Space: 3,000 SF
  - Warehouse space: 12,500 SF
  - Sprinklers: 100%
  - Property is fully fenced with automatic gate