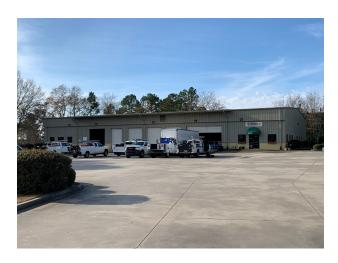

### **PROPERTY OVERVIEW**

This investment offering is 100% occupied by Carolina Refrigeration Services HVAC, LLC. Carolina Refrigeration Services is a company specializing in commercial, industrial and supermarket refrigeration service throughout the Southeast. Carolina Refrigeration Services was acquired by Coolsys in 2020. Coolsys provides a full spectrum of services for the retail, commercial, and industrial refrigeration and HVAC industries on a national scale. Coolsys is owned by Ares Management Corporation. Ares Management Corporation is a publicly traded, leading global alternative asset manager with approximately \$340 billion of assets under management, with offices in the United States, Europe, Asia Pacific and the Middle East.

#### PROPERTY HIGHLIGHTS

- Located approximately 1.4 miles from I-20 via Exit 55.
- Excellent visibility from I-20, with +/- 550 feet of frontage.
  - Construction Type: Steel framed metal building
- Office Space: 3,000 SF
  - Warehouse space: 12,500 SF
  - Sprinklers: 100%
  - Property is fully fenced with automatic gate