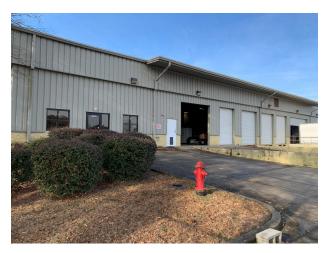

#### PROPERTY HIGHLIGHTS

- Located approximately 1.4 miles from I-20 via Exit 55.
- Excellent visibility from I-20, with +/- 550 feet of frontage.
  - Construction Type: Steel framed metal building
- Office Space: 3,000 SF
  - Warehouse space: 12,500 SF
  - Sprinklers: 100%
  - Property is fully fenced with automatic gate