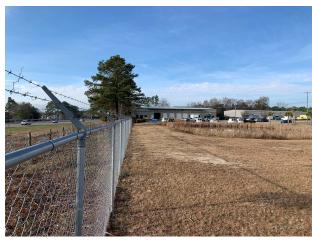

#### PROPERTY HIGHLIGHTS

- Located approximately 1.4 miles from I-20 via Exit 55.
- Excellent visibility from I-20, with +/- 550 feet of frontage.
  - Construction Type: Steel framed metal building
- Office Space: 3,000 SF
  - Warehouse space: 12,500 SF
  - Sprinklers: 100%
  - Property is fully fenced with automatic gate