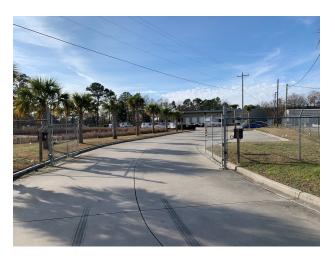

#### PROPERTY HIGHLIGHTS

- Located approximately 1.4 miles from I-20 via Exit 55.
- Excellent visibility from I-20, with +/- 550 feet of frontage.
  - Construction Type: Steel framed metal building
- Office Space: 3,000 SF
  - Warehouse space: 12,500 SF
  - Sprinklers: 100%
  - Property is fully fenced with automatic gate