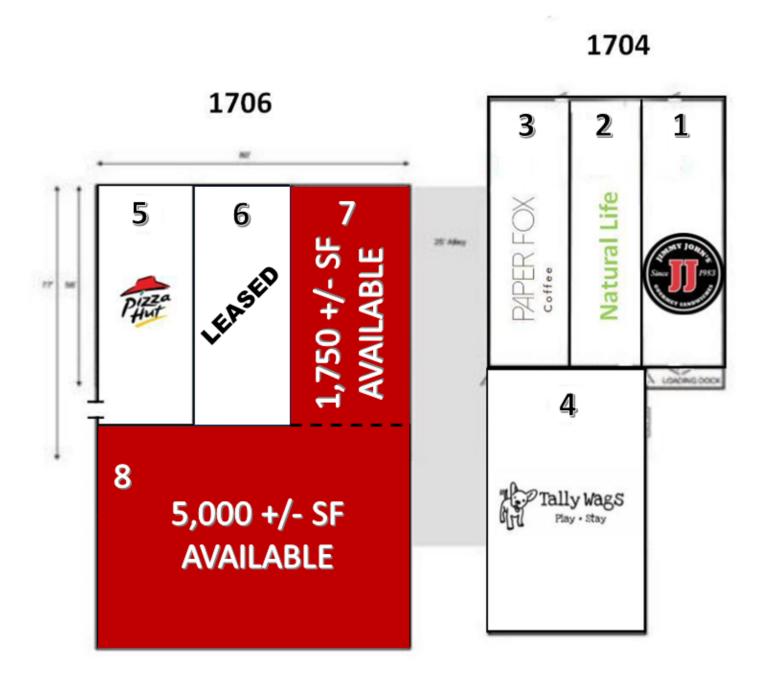

## **RETAIL** | 1,750 - 6,750 SF

- Spaces can be combined up to 6,750 sf
- 2 buildings on a 1.42-acre lot—18,000+ sf in multiple bays
- 55,000 vehicles a day on Capital Circle
- 63 parking spaces, plus cross-easement parking with the neighboring building
- Join the following tenants: Pizza Hut, Jimmy Johns, Paper Fox, Natural Life, and Tally Wags.
- Tax ID: 11-21-20-444-0010

### **Available Spaces**

| Spaces  | Lease Rate          | Size (SF) |  |
|---------|---------------------|-----------|--|
| Suite 7 | \$25.00 SF/yr + CAM | 1,750     |  |
| Suite 8 | \$18.00 SF/yr + CAM | 5,000     |  |
|         |                     |           |  |