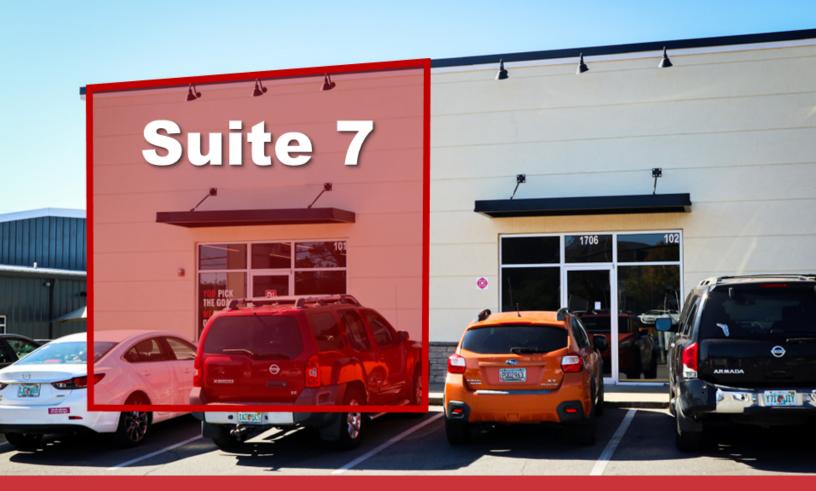

### **Available Spaces**

| Spaces  | Lease Rate          | Size (SF) |  |
|---------|---------------------|-----------|--|
| Suite 7 | \$25.00 SF/yr + CAM | 1,750     |  |
| Suite 8 | \$18.00 SF/yr + CAM | 5,000     |  |
|         |                     |           |  |