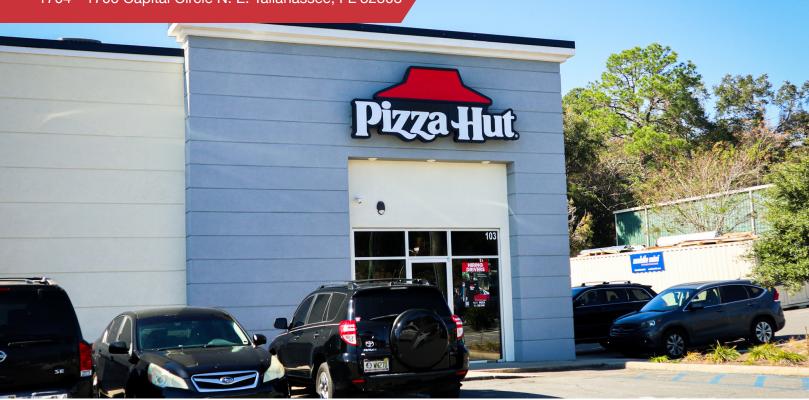

## **RETAIL** | 1,750 - 6,750 SF

- Spaces can be combined up to 6,750 sf
- 2 buildings on a 1.42-acre lot—18,000+ sf in multiple bays
- 55,000 vehicles a day on Capital Circle
- 63 parking spaces, plus cross-easement parking with the neighboring building
- Join the following tenants: Pizza Hut, Jimmy Johns, Paper Fox, Natural Life, and Tally Wags.
- Tax ID: 11-21-20-444-0010

# **FOR LEASE**

1704 - 1706 Capital Circle N. E. Tallahassee, FL 32308