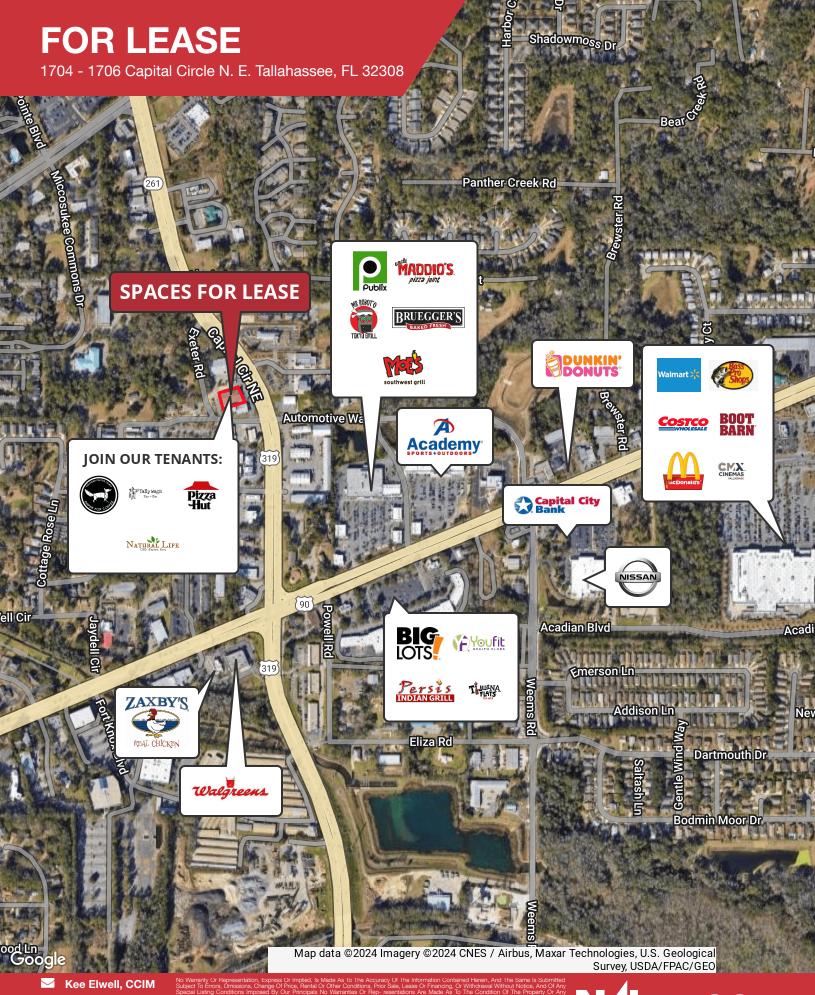

## **FOR LEASE**

1704 - 1706 Capital Circle N. E. Tallahassee, FL 32308

## **RETAIL** | 1,750 - 6,750 SF

- Spaces can be combined up to 6,750 sf
- 2 buildings on a 1.42-acre lot—18,000+ sf in multiple bays
- 55,000 vehicles a day on Capital Circle
- 63 parking spaces, plus cross-easement parking with the neighboring building
- Join the following tenants: Pizza Hut, Jimmy Johns, Paper Fox, Natural Life, and Tally Wags.
- Tax ID: 11-21-20-444-0010