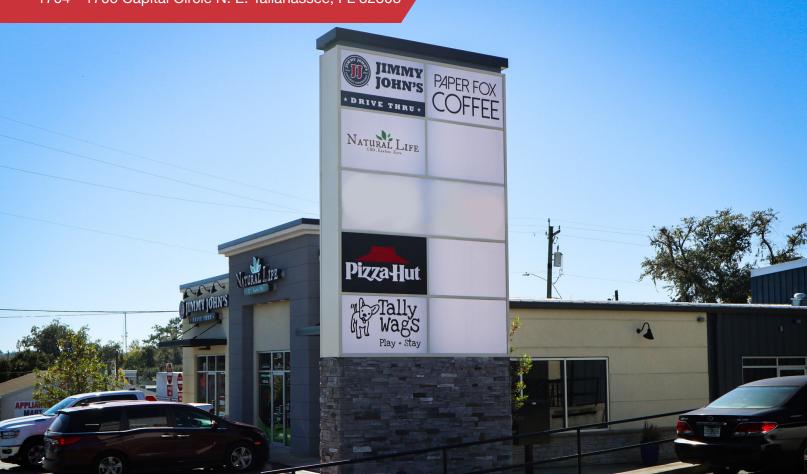

## **FOR LEASE**

1704 - 1706 Capital Circle N. E. Tallahassee, FL 32308

## **RETAIL** | 1,750 - 6,750 SF

- Spaces can be combined up to 6,750 sf
- 2 buildings on a 1.42-acre lot—18,000+ sf in multiple bays
- 55,000 vehicles a day on Capital Circle
- 63 parking spaces, plus cross-easement parking with the neighboring building
- Join the following tenants: Pizza Hut, Jimmy Johns, Paper Fox, Natural Life, and Tally Wags.
- Tax ID: 11-21-20-444-0010