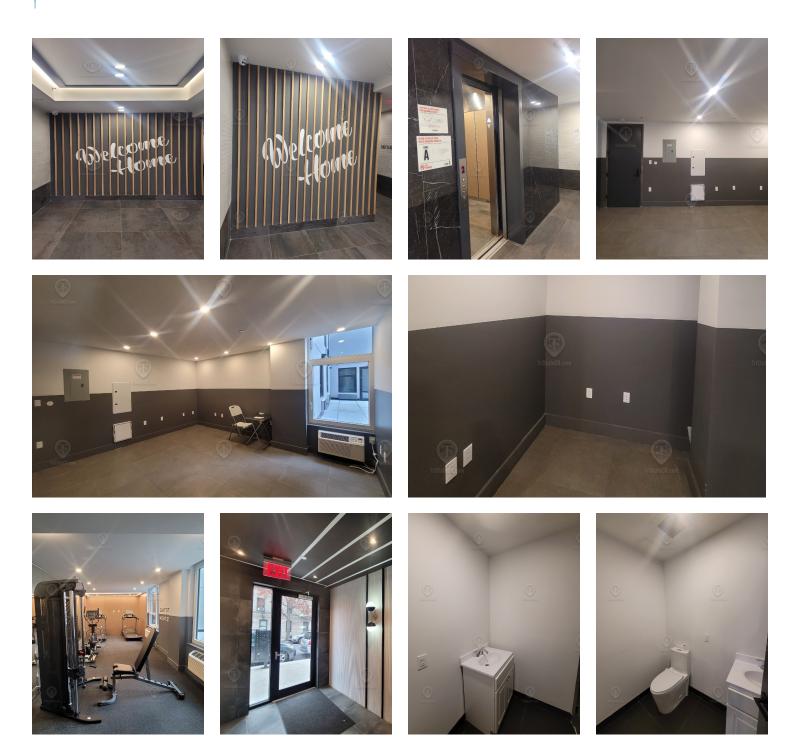

#### **Additional Photos**

Broker is relying on Landlord or other Landlord-supplied sources for the accuracy of said information and has no knowledge of the accuracy of it. Broker makes no representation and/or warranty, expressed or implied, as to the accuracy of such information.

#### **Executive Summary**

| OFFERING S     | UMMARY                | PROPERTY OVERVIEW                                                                     |  |
|----------------|-----------------------|---------------------------------------------------------------------------------------|--|
| Lease Rate:    | Call to: 718-437-6100 | Brand new office<br>Private bathroom                                                  |  |
| Available SF:  | Fully Leased          | Private temp control<br>Balcony access                                                |  |
| Building Size: | 2,520 SF              | Gym access                                                                            |  |
| Lot Size:      | 4,073 SF              | <b>LOCATION OVERVIEW</b><br>Located in the West Farms neighborhood of the Bronx betwe |  |
| Number of Ur   | nits: 1               | the West Farms Sq - E Tremont subway station.                                         |  |
| Zoning:        | R7-1                  | Nearest Transit: 2 & 5 trains at West Farms Sq - E Tremont<br>Bx19 bus lines          |  |