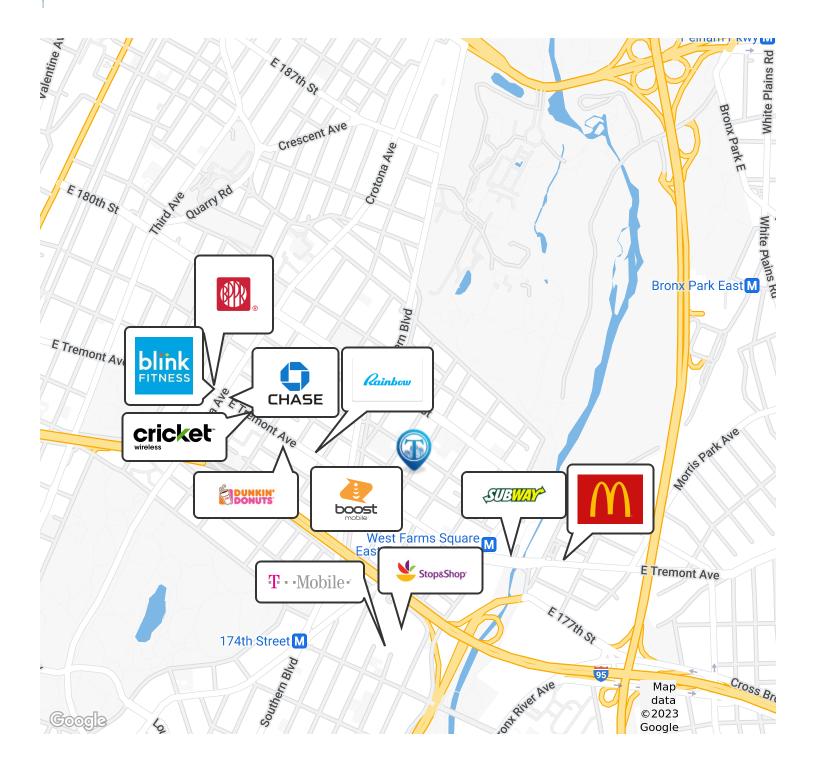

Nearby tenants include Family Dollar, Concordia Pharmacy, McDonald's, Dunkin', Walgreens, Blink Fitness, Chase Bank, T-Mobile, North Star Cafe, Texas Chicken & Burgers, and more!

Broker is relying on Landlord or other Landlord-supplied sources for the accuracy of said information and has no knowledge of the accuracy of it. Broker makes no representation and/or warranty, expressed or implied, as to the accuracy of such information.

#### Retailer Map

Broker is relying on Landlord or other Landlord-supplied sources for the accuracy of said information and has no knowledge of the accuracy of it. Broker makes no representation and/or warranty, expressed or implied, as to the accuracy of such information.