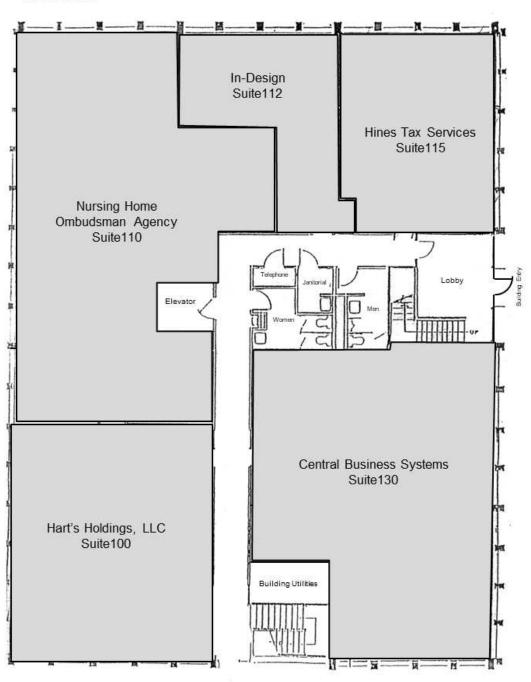

#### 1st Floor

| Population                           | 1 Mile              | 3 Miles               | 5 Miles               |
|--------------------------------------|---------------------|-----------------------|-----------------------|
| Total Population                     | 13,804              | 96,689                | 209,829               |
| Average Age                          | 34.9                | 36.1                  | 35.6                  |
| Average Age (Male)                   | 32.6                | 34.8                  | 34.6                  |
| Average Age (Female)                 | 39.7                | 38.3                  | 37.2                  |
|                                      |                     |                       |                       |
| Households & Income                  | 1 Mile              | 3 Miles               | 5 Miles               |
| Households & Income Total Households | <b>1 Mile</b> 6,147 | <b>3 Miles</b> 45,719 | <b>5 Miles</b> 95,700 |
|                                      |                     |                       |                       |
| Total Households                     | 6,147               | 45,719                | 95,700                |