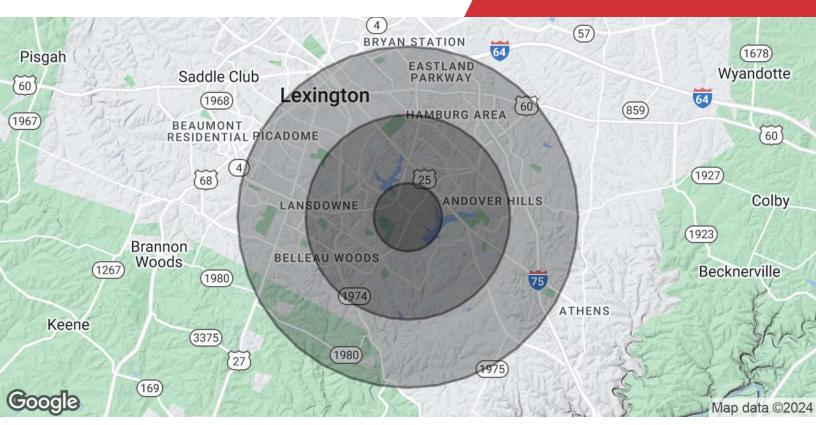

#### 1st Floor

| Population                           | 1 Mile              | 3 Miles               | 5 Miles               |
|--------------------------------------|---------------------|-----------------------|-----------------------|
| Total Population                     | 13,804              | 96,689                | 209,829               |
| Average Age                          | 34.9                | 36.1                  | 35.6                  |
| Average Age (Male)                   | 32.6                | 34.8                  | 34.6                  |
| Average Age (Female)                 | 39.7                | 38.3                  | 37.2                  |
|                                      |                     |                       |                       |
| Households & Income                  | 1 Mile              | 3 Miles               | 5 Miles               |
| Households & Income Total Households | <b>1 Mile</b> 6,147 | <b>3 Miles</b> 45,719 | <b>5 Miles</b> 95,700 |
|                                      |                     |                       |                       |
| Total Households                     | 6,147               | 45,719                | 95,700                |