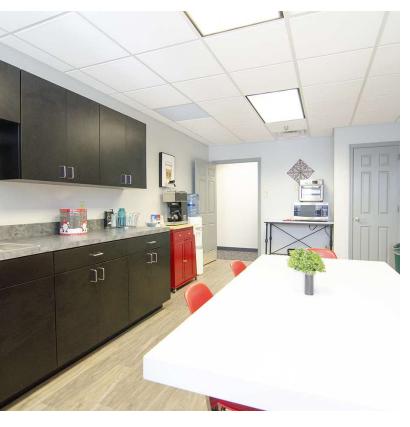

#### **Property Highlights**

- Perfect for an owner occupant
- +/-14,850 SF two-story, well-built office building with elevator
- Located just off Pimlico Parkway and Man O' War Boulevard
- Building has a sprinkler system and security system
- Roof top, high-efficiency heat pump HVAC system with separate zones
- Monument sign on Custer Drive
- 1 per 212 SF; 70 total parking spaces
- · Great location for medical, professional or any office use
- Surrounded by many commercial businesses and strong residential density
- Easy access to Man O' War Boulevard, New Circle Road, I-75, and I-64
- Zoned P-1, Professional Office
- Rent roll and detailed financial analysis available upon signing Confidentiality Agreement

#### 1st Floor

| Population                           | 1 Mile              | 3 Miles               | 5 Miles               |
|--------------------------------------|---------------------|-----------------------|-----------------------|
| Total Population                     | 13,804              | 96,689                | 209,829               |
| Average Age                          | 34.9                | 36.1                  | 35.6                  |
| Average Age (Male)                   | 32.6                | 34.8                  | 34.6                  |
| Average Age (Female)                 | 39.7                | 38.3                  | 37.2                  |
|                                      |                     |                       |                       |
| Households & Income                  | 1 Mile              | 3 Miles               | 5 Miles               |
| Households & Income Total Households | <b>1 Mile</b> 6,147 | <b>3 Miles</b> 45,719 | <b>5 Miles</b> 95,700 |
|                                      |                     |                       |                       |
| Total Households                     | 6,147               | 45,719                | 95,700                |