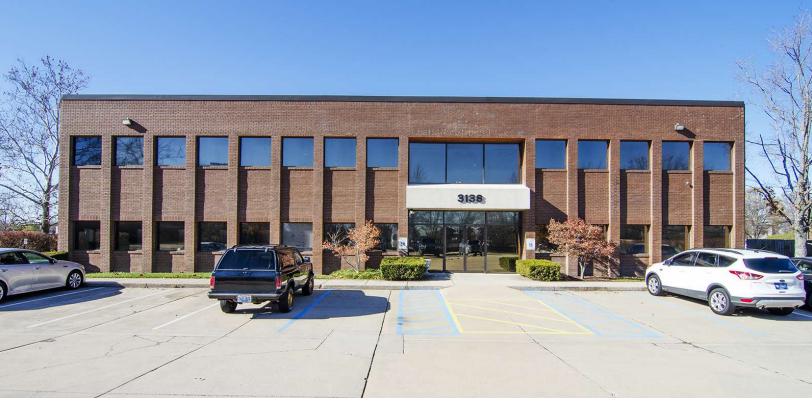

#### **Custer Drive Office Building**

3138 Custer Drive Lexington, Kentucky 40517

#### **Property Highlights**

- Perfect for an owner occupant
- +/-14,850 SF two-story, well-built office building with elevator
- Located just off Pimlico Parkway and Man O' War Boulevard
- Building has a sprinkler system and security system
- Roof top, high-efficiency heat pump HVAC system with separate zones
- Monument sign on Custer Drive
- 1 per 212 SF; 70 total parking spaces
- · Great location for medical, professional or any office use
- Surrounded by many commercial businesses and strong residential density
- Easy access to Man O' War Boulevard, New Circle Road, I-75, and I-64
- Zoned P-1, Professional Office
- Rent roll and detailed financial analysis available upon signing Confidentiality Agreement