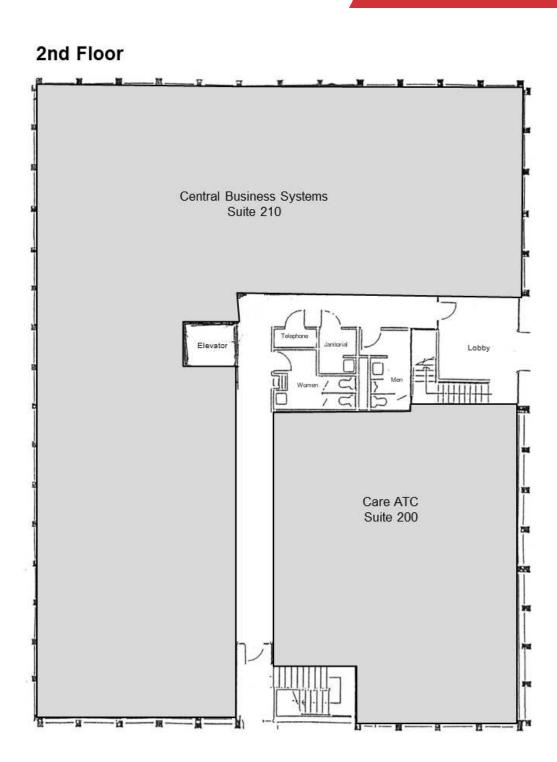

#### 1st Floor

| Population                           | 1 Mile              | 3 Miles               | 5 Miles               |
|--------------------------------------|---------------------|-----------------------|-----------------------|
| Total Population                     | 13,804              | 96,689                | 209,829               |
| Average Age                          | 34.9                | 36.1                  | 35.6                  |
| Average Age (Male)                   | 32.6                | 34.8                  | 34.6                  |
| Average Age (Female)                 | 39.7                | 38.3                  | 37.2                  |
|                                      |                     |                       |                       |
| Households & Income                  | 1 Mile              | 3 Miles               | 5 Miles               |
| Households & Income Total Households | <b>1 Mile</b> 6,147 | <b>3 Miles</b> 45,719 | <b>5 Miles</b> 95,700 |
|                                      |                     |                       |                       |
| Total Households                     | 6,147               | 45,719                | 95,700                |