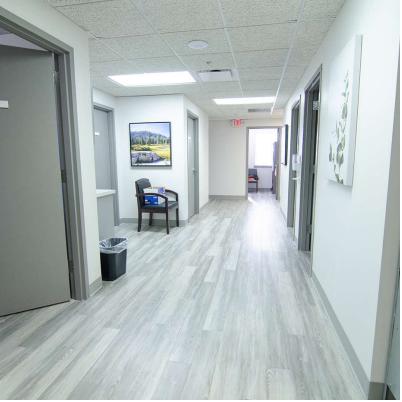

#### **Property Highlights**

- Perfect for an owner occupant
- +/-14,850 SF two-story, well-built office building with elevator
- Located just off Pimlico Parkway and Man O' War Boulevard
- Building has a sprinkler system and security system
- Roof top, high-efficiency heat pump HVAC system with separate zones
- Monument sign on Custer Drive
- 1 per 212 SF; 70 total parking spaces
- · Great location for medical, professional or any office use
- Surrounded by many commercial businesses and strong residential density
- Easy access to Man O' War Boulevard, New Circle Road, I-75, and I-64
- Zoned P-1, Professional Office
- Rent roll and detailed financial analysis available upon signing Confidentiality Agreement