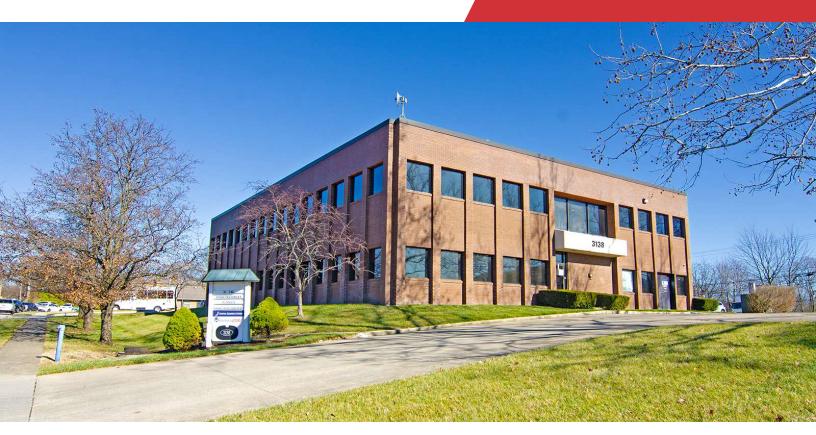

#### **Custer Drive Office Building**

3138 Custer Drive Lexington, Kentucky 40517

#### **Property Highlights**

- Perfect for an owner occupant
- +/-14,850 SF two-story, well-built office building with elevator
- Located just off Pimlico Parkway and Man O' War Boulevard
- Building has a sprinkler system and security system
- Roof top, high-efficiency heat pump HVAC system with separate zones
- Monument sign on Custer Drive
- 1 per 212 SF; 70 total parking spaces
- · Great location for medical, professional or any office use
- Surrounded by many commercial businesses and strong residential density
- Easy access to Man O' War Boulevard, New Circle Road, I-75, and I-64
- Zoned P-1, Professional Office
- Rent roll and detailed financial analysis available upon signing Confidentiality Agreement