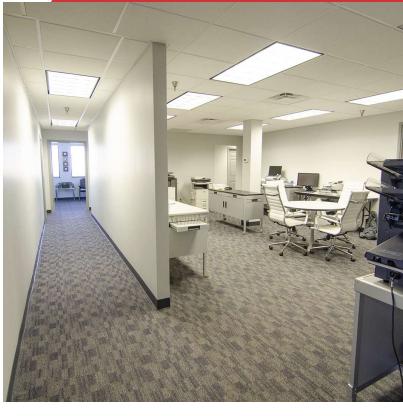

#### **Property Highlights**

- Perfect for an owner occupant
- +/-14,850 SF two-story, well-built office building with elevator
- Located just off Pimlico Parkway and Man O' War Boulevard
- Building has a sprinkler system and security system
- Roof top, high-efficiency heat pump HVAC system with separate zones
- Monument sign on Custer Drive
- 1 per 212 SF; 70 total parking spaces
- · Great location for medical, professional or any office use
- Surrounded by many commercial businesses and strong residential density
- Easy access to Man O' War Boulevard, New Circle Road, I-75, and I-64
- Zoned P-1, Professional Office
- Rent roll and detailed financial analysis available upon signing Confidentiality Agreement

#### 1st Floor

| Population                           | 1 Mile              | 3 Miles               | 5 Miles               |
|--------------------------------------|---------------------|-----------------------|-----------------------|
| Total Population                     | 13,804              | 96,689                | 209,829               |
| Average Age                          | 34.9                | 36.1                  | 35.6                  |
| Average Age (Male)                   | 32.6                | 34.8                  | 34.6                  |
| Average Age (Female)                 | 39.7                | 38.3                  | 37.2                  |
|                                      |                     |                       |                       |
| Households & Income                  | 1 Mile              | 3 Miles               | 5 Miles               |
| Households & Income Total Households | <b>1 Mile</b> 6,147 | <b>3 Miles</b> 45,719 | <b>5 Miles</b> 95,700 |
|                                      |                     |                       |                       |
| Total Households                     | 6,147               | 45,719                | 95,700                |