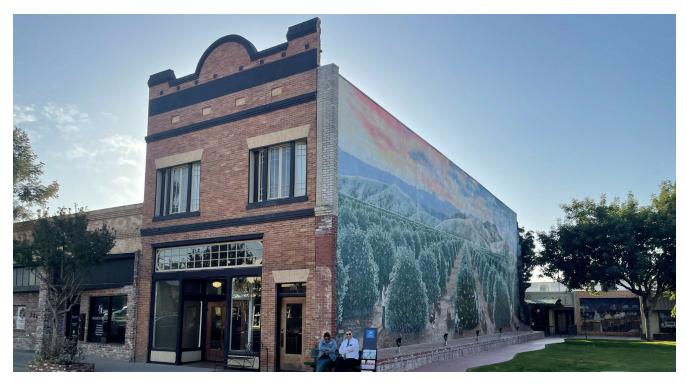

## PROFESSIONAL FIRST CLASS OFFICE SPACE IN EXETER, CA

COMMERCIAL

216 E Pine St, Exeter, CA 93221

Lease Rate

\$1.25 - 1.50 SF/MONTH

#### **OFFERING SUMMARY**

Building Size: 4,500 SF
Bottom Floor:  $\pm 2,250$  SF
Top Floor:  $\pm 2,250$  SF
Lot Size: 0.05 Acres

Number of Units: 2

Market: Visalia/Porterville
Submarket: Farmersvle/Exeter/Lindsay

#### PROPERTY HIGHLIGHTS

- · First Class Medical & Professional Office Space in Exeter, CA
- (2) Economical Office Spaces on Top & Bottom Floor
- Move-In Ready Condition @ Below Market Rates!
- Beautiful Exterior Entrance & Mature Landscaping
- · Located Near Professional Offices, Banks, Restaurants & Shopping
- Well-Known Freestanding Office Building
- Private Offices, Various Rooms, Multiple Entrance Points
- · Ample Private Parking Lot on All Sides of the Building
- Convenient Location Between CA-65 and CA-198
- Excellent Pine St Presence Surrounded with Quality Tenants
- Great Access & Visibility w/ Unmatched Level of Consumer Traffic
- Nearby access to Highway 65 on/off ramps
- · Visible Building Signage Available