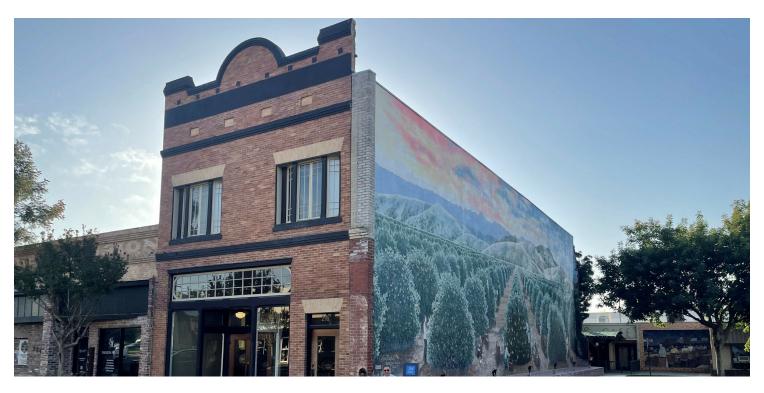

## PROFESSIONAL FIRST CLASS OFFICE SPACE IN EXETER, CA

COMMERCIAL

216 E Pine St, Exeter, CA 93221

Lease Rate

\$1.25 - 1.50 SF/MONTH

#### PROPERTY HIGHLIGHTS

- · First Class Medical & Professional Office Space in Exeter, CA
- (2) Economical Office Spaces on Top & Bottom Floor
- Move-In Ready Condition @ Below Market Rates!
- Beautiful Exterior Entrance & Mature Landscaping
- · Located Near Professional Offices, Banks, Restaurants & Shopping
- Well-Known Freestanding Office Building
- Private Offices, Various Rooms, Multiple Entrance Points
- · Ample Private Parking Lot on All Sides of the Building
- Convenient Location Between CA-65 and CA-198
- Excellent Pine St Presence Surrounded with Quality Tenants
- Great Access & Visibility w/ Unmatched Level of Consumer Traffic
- Nearby access to Highway 65 on/off ramps
- · Visible Building Signage Available

#### PROPERTY DESCRIPTION

(2) office spaces on top & bottom floor located directly off CA-65 in Exeter, CA. The spaces feature a functional layout offering multiple flexible configurations. Each level offers private offices, open areas, & private restrooms. Prime location offering ample parking and easy access to Highway 65 off/on ramps. The building features ample street parking on both the north & west side of the building along Pine St & E St.