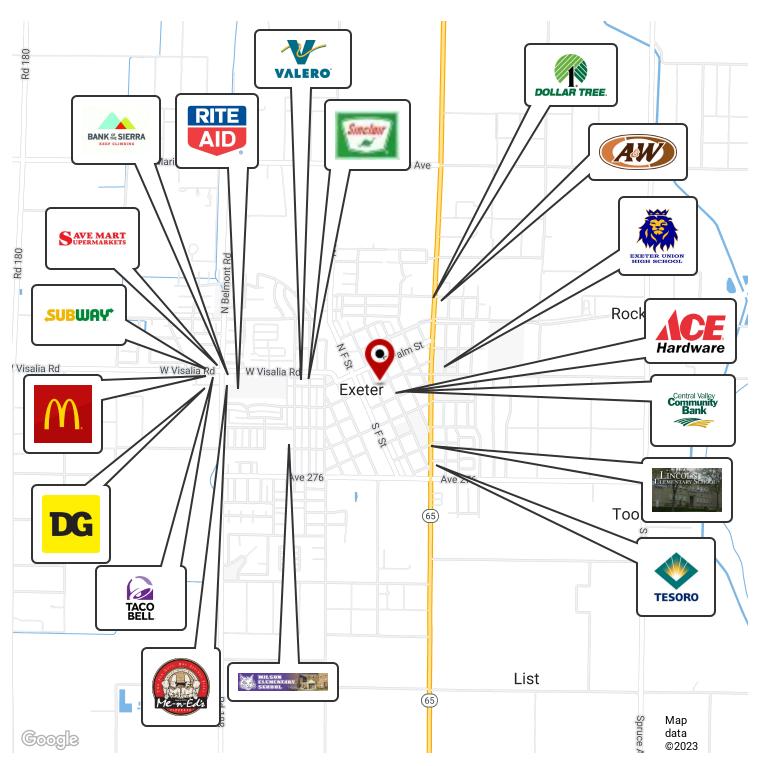

#### **LOCATION DESCRIPTION**

Attractive building offering strong demographics and traffic generators. Nearby CA-65 & 198 Freeways connect to all parts of central CA. On Pine Street just east of E Street, west of D Street, & north of Maple Street in Exeter, CA. Exeter is a city in Tulare County, California, United States. It is situated in the San Joaquin Valley near the foothills of the Sierra Nevada. Exeter is located on State Highway 65, 2 miles south of Highway 198 and 15 miles east of Highway 99. Professional manicured grounds and surrounded by lush landscaping with ample private parking. Close access to City Hall, & Exeter's Fire & Police Stations. Surrounding national tenants include McDonalds, Taco Bell, Save mart, Subway, Dollar General, Straw Hat Pizza, Rite Aid, R-N Market, & many others.