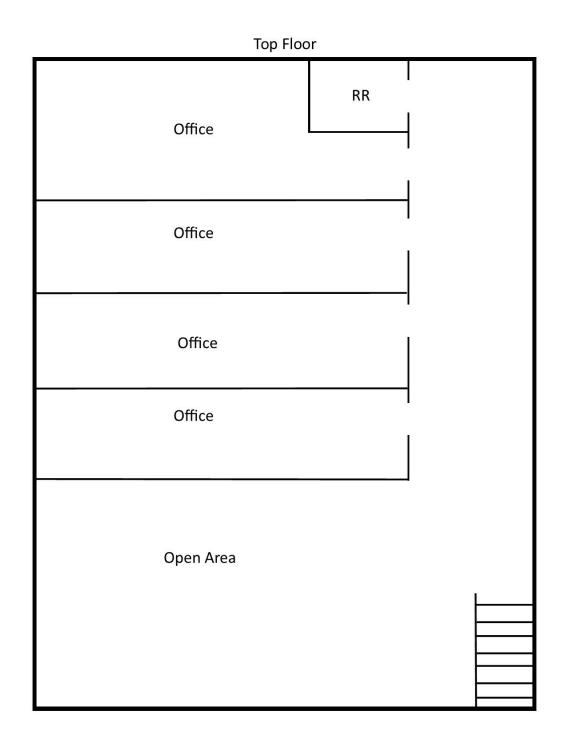

#### **AVAILABLE SPACES**

| SUITE        | TENANT    | SIZE (SF) | LEASE TYPE     | LEASE RATE      |
|--------------|-----------|-----------|----------------|-----------------|
| Ground Floor | Available | 2,250 SF  | Modified Gross | \$1.50 SF/month |
| Top Floor    | Available | 2,250 SF  | Modified Gross | \$1.25 SF/month |