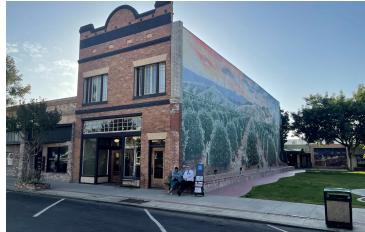

# PROFESSIONAL FIRST CLASS OFFICE SPACE IN EXETER, CA

216 E Pine St, Exeter, CA 93221

#### **AVAILABLE SPACES**

| SUITE        | TENANT    | SIZE (SF) | LEASE TYPE     | LEASE RATE      |
|--------------|-----------|-----------|----------------|-----------------|
| Ground Floor | Available | 2,250 SF  | Modified Gross | \$1.50 SF/month |
| Top Floor    | Available | 2,250 SF  | Modified Gross | \$1.25 SF/month |