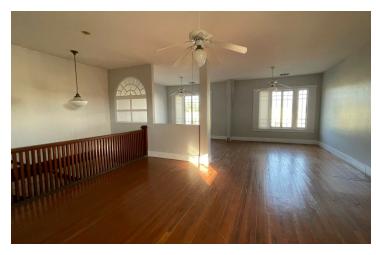

#### PROPERTY HIGHLIGHTS

- · First Class Medical & Professional Office Space in Exeter, CA
- (2) Economical Office Spaces on Top & Bottom Floor
- Move-In Ready Condition @ Below Market Rates!
- Beautiful Exterior Entrance & Mature Landscaping
- · Located Near Professional Offices, Banks, Restaurants & Shopping
- Well-Known Freestanding Office Building
- Private Offices, Various Rooms, Multiple Entrance Points
- · Ample Private Parking Lot on All Sides of the Building
- Convenient Location Between CA-65 and CA-198
- Excellent Pine St Presence Surrounded with Quality Tenants
- Great Access & Visibility w/ Unmatched Level of Consumer Traffic
- Nearby access to Highway 65 on/off ramps
- · Visible Building Signage Available

#### PROPERTY DESCRIPTION

(2) office spaces on top & bottom floor located directly off CA-65 in Exeter, CA. The spaces feature a functional layout offering multiple flexible configurations. Each level offers private offices, open areas, & private restrooms. Prime location offering ample parking and easy access to Highway 65 off/on ramps. The building features ample street parking on both the north & west side of the building along Pine St & E St.