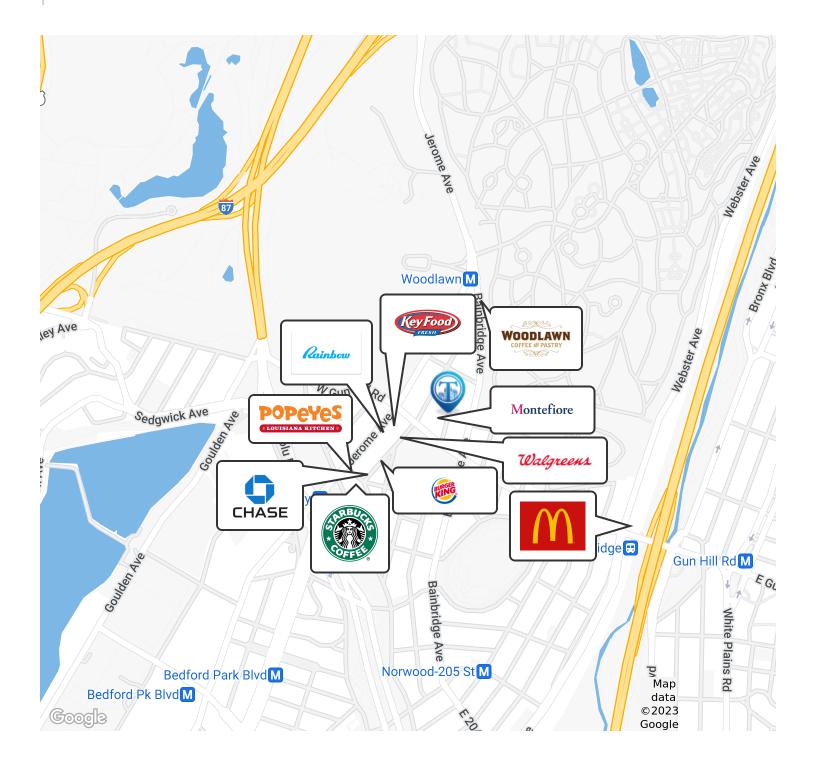

Nearby tenants include Montefiore Medical Center, Burger King, Starbucks, Popeyes, Walgreens, Key Food Supermarkets, Woodlawn Cafe, Chase Bank, McDonald's, CVS, Portabella, Rainbow Shops, and more!

#### Retailer Map