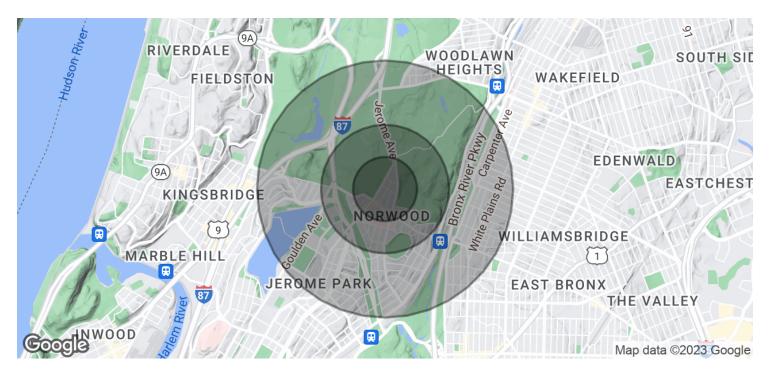

#### Demographics Map & Report

| POPULATION                           | 0.25 MILES              | 0.5 MILES              | 1 MILE               |
|--------------------------------------|-------------------------|------------------------|----------------------|
| Total Population                     | 9,186                   | 21,702                 | 91,463               |
| Average Age                          | 37.3                    | 36.9                   | 35.5                 |
| Average Age (Male)                   | 36.7                    | 36.1                   | 34.4                 |
| Average Age (Female)                 | 35.6                    | 36.0                   | 36.1                 |
|                                      |                         |                        |                      |
|                                      |                         |                        |                      |
| HOUSEHOLDS & INCOME                  | 0.25 MILES              | 0.5 MILES              | 1 MILE               |
| HOUSEHOLDS & INCOME Total Households | <b>0.25 MILES</b> 3,229 | <b>0.5 MILES</b> 8,033 | <b>1 MILE</b> 35,400 |
|                                      |                         |                        |                      |
| Total Households                     | 3,229                   | 8,033                  | 35,400               |