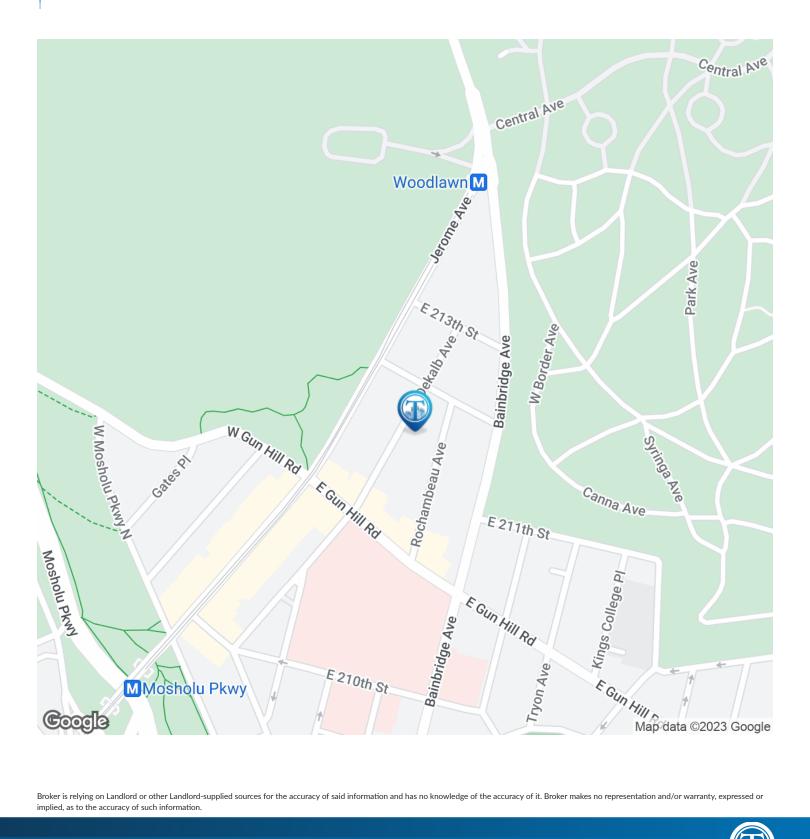

#### **LOCATION OVERVIEW**

Located in the Norwood neighborhood of the Bronx between Jerome Ave & DeKalb Ave near the Woodlawn subway station.

Nearest Transit: 4 train at Woodlawn and the Bx16, Bx34, & Bx10 bus lines.

#### **Additional Photos**

**Location Map** 