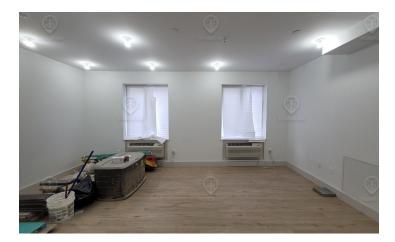

Bleich 718.437.6100 x111 Dov.B@TriStateCR.com





#### **Executive Summary**



#### **OFFERING SUMMARY**

Lease Rate: Call to: 718-437-6100

Available SF: Fully Leased

Building Size: 2,500 SF

Lot Size: 2,500 SF

Number of Units: 1

Zoning: R7-1

#### **PROPERTY OVERVIEW**

Prime Norwood Brand new office Private bathroom Private temp control

#### **LOCATION OVERVIEW**

Located in the Norwood neighborhood of the Bronx between Jerome Ave & DeKalb Ave near the Woodlawn subway station.

Nearest Transit: 4 train at Woodlawn and the Bx16, Bx34, & Bx10 bus lines.

Nearby tenants include Montefiore Medical Center, Burger King, Starbucks, Popeyes, Walgreens, Key Food Supermarkets, Woodlawn Cafe, Chase Bank, McDonald's, CVS, Portabella, Rainbow Shops, and more!





#### **Additional Photos**

















**Location Map** 







#### Demographics Map & Report



| POPULATION                           | 0.25 MILES              | 0.5 MILES              | 1 MILE               |
|--------------------------------------|-------------------------|------------------------|----------------------|
| Total Population                     | 9,186                   | 21,702                 | 91,463               |
| Average Age                          | 37.3                    | 36.9                   | 35.5                 |
| Average Age (Male)                   | 36.7                    | 36.1                   | 34.4                 |
| Average Age (Female)                 | 35.6                    | 36.0                   | 36.1                 |
|