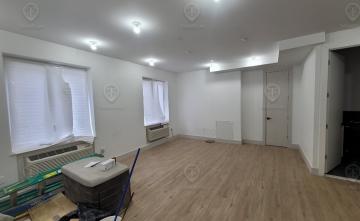

leich 718.437.6100 x111 Dov.B@TriStateCR.com





#### **Executive Summary**



#### **OFFERING SUMMARY**

Lease Rate: Call to: 718-437-6100

Available SF: Fully Leased

Building Size: 2,500 SF

Lot Size: 2,500 SF

Number of Units: 1

Zoning: R7-1

#### **PROPERTY OVERVIEW**

Prime Norwood Brand new office Private bathroom Private temp control

#### **LOCATION OVERVIEW**

Located in the Norwood neighborhood of the Bronx between Jerome Ave & DeKalb Ave near the Woodlawn subway station.

Nearest Transit: 4 train at Woodlawn and the Bx16, Bx34, & Bx10 bus lines.

Nearby tenants include Montefiore Medical Center, Burger King, Starbucks, Popeyes, Walgreens, Key Food Supermarkets, Woodlawn Cafe, Chase Bank, McDonald's, CVS, Portabella, Rainbow Shops, and more!





#### **Additional Photos**

















**Location Map** 







#### Demographics Map & Report



| POPULATION                           | 0.25 MILES              | 0.5 MILES              | 1 MILE               |
|--------------------------------------|-------------------------|------------------------|----------------------|
| Total Population                     | 9,186                   | 21,702                 | 91,463               |
| Average Age                          | 37.3                    | 36.9                   | 35.5                 |
| Average Age (Male)                   | 36.7                    | 36.1                   | 34.4                 |
| Average Age (Female)                 | 35.6                    | 36.0                   | 36.1                 |
|