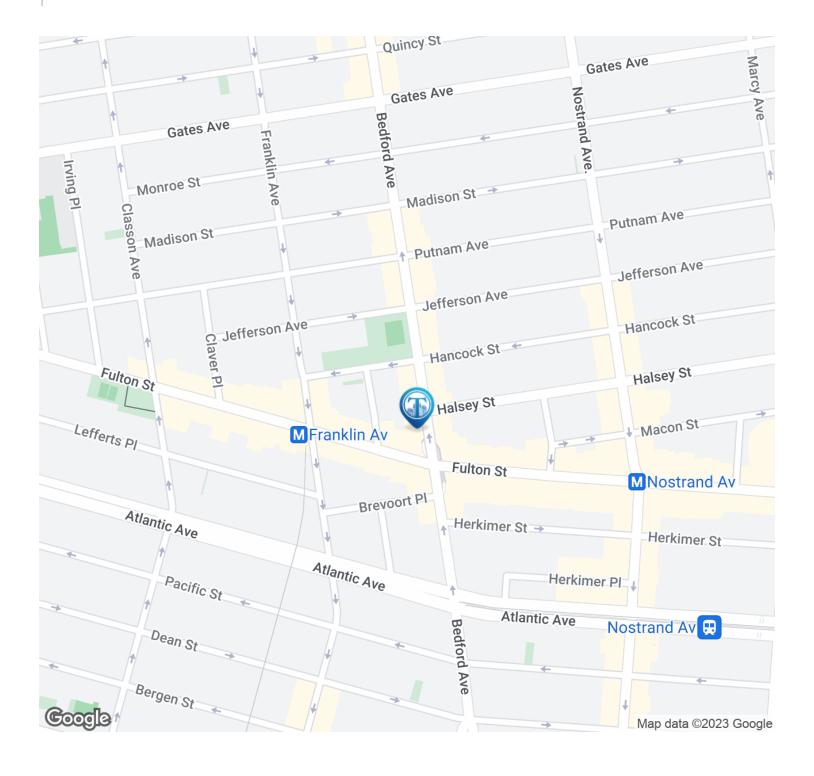

### **Location Map**

#### **LOCATION OVERVIEW**

Located in the Bed-Stuy neighborhood of Brooklyn between Hancock St & Fulton St near the Franklin Ave subway station.

Nearest Transit: S, C, & A trains at Franklin Ave and the B26 & B44 bus lines.