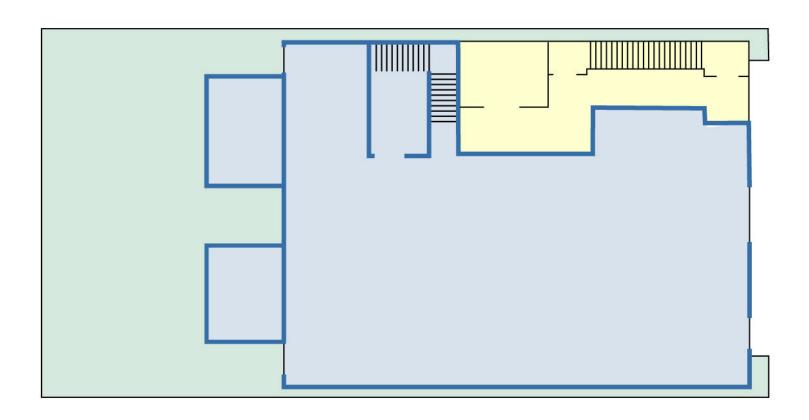

### **Additional Photos**

1230 Bedford Ave, Brooklyn, NY 11213

Floor plan - 1st Floor

# 1230 BEDFORD AVE 1ST FLOOR

All square footage are approximate.

Floor plan - Cellar