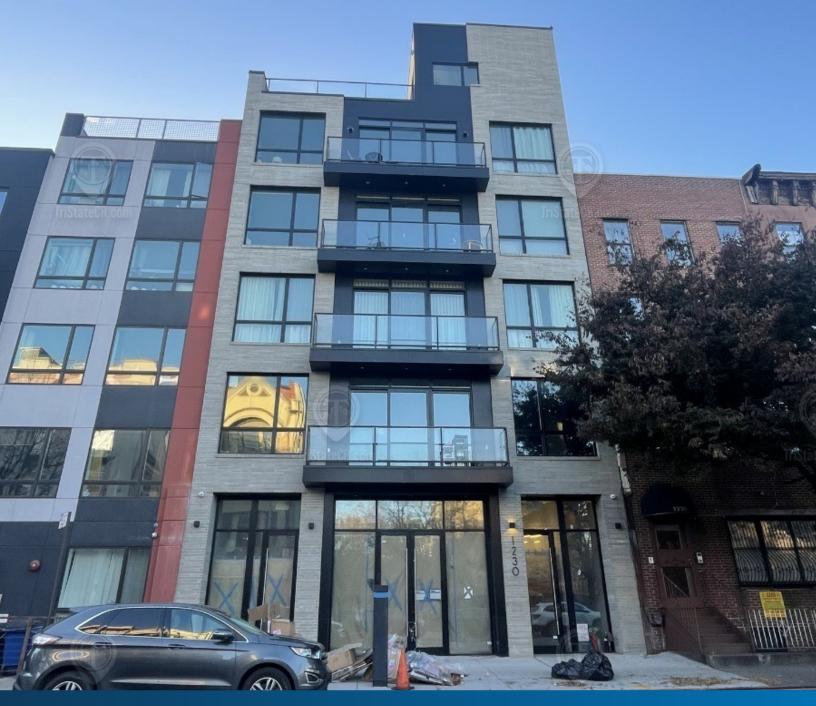

# FOR LEASE | RETAIL SPACE

2,800 SF | 1230 Bedford Ave | Vanilla Box Retail Space with Backyard for Lease!

1230 Bedford Ave, Brooklyn, NY 11213

Shlomi Bagdadi 718.437.6100 sb@tristatecr.com

718.437.6100 x110 Avi.A@TriStateCR.com

### 1230 Bedford Ave, Brooklyn, NY 11213

#### **LOCATION OVERVIEW**

Located in the Bed-Stuy neighborhood of Brooklyn between Hancock St & Fulton St near the Franklin Ave subway station.

Nearest Transit: S, C, & A trains at Franklin Ave and the B26 & B44 bus lines.

Nearby tenants include Planet Fitness, Walgreens, Taco Bell, Blink Fitness, TD Bank, Chipotle, Lincoln Market, Popeyes, Papa Johns Pizza, Brooklyn Perk, and more!

1230 Bedford Ave, Brooklyn, NY 11213