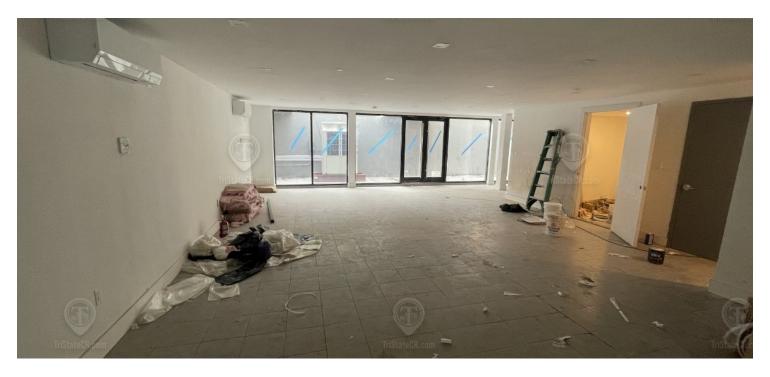

#### **PROPERTY OVERVIEW**

Ground: 1,700 SF + backyard Lower level: 1,100 SF + backyard

Front and rear glass curtain wall on the ground floor

Glass curtain wall in the lower level

Sellable lower level

Vanilla Boxed

Split units in place

Move-in ready

### **Additional Photos**

1230 Bedford Ave, Brooklyn, NY 11213

Floor plan - 1st Floor