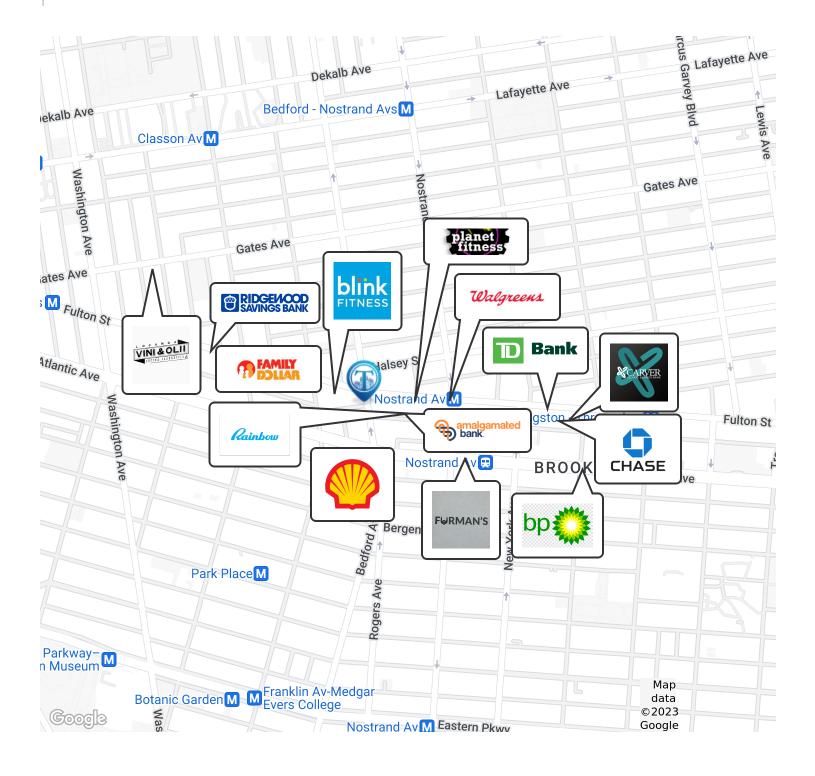

Nearby tenants include Planet Fitness, Walgreens, Taco Bell, Blink Fitness, TD Bank, Chipotle, Lincoln Market, Popeyes, Papa Johns Pizza, Brooklyn Perk, and more!

1230 Bedford Ave, Brooklyn, NY 11213

### Retailer Map