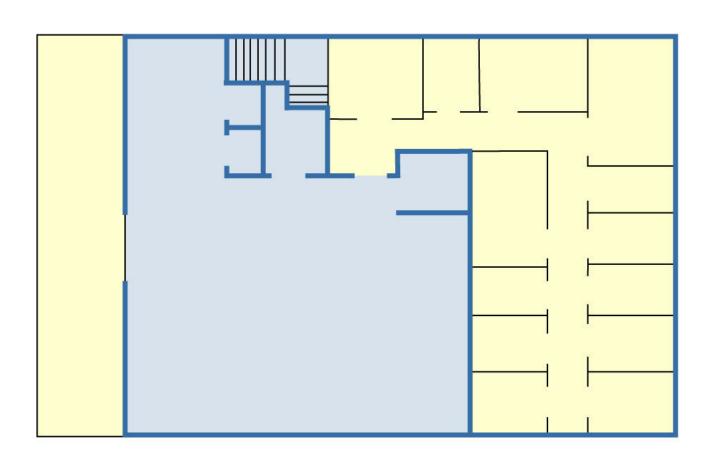

### **Additional Photos**

1230 Bedford Ave, Brooklyn, NY 11213

Floor plan - 1st Floor

# 1230 BEDFORD AVE CELLAR

All square footage are approximate.