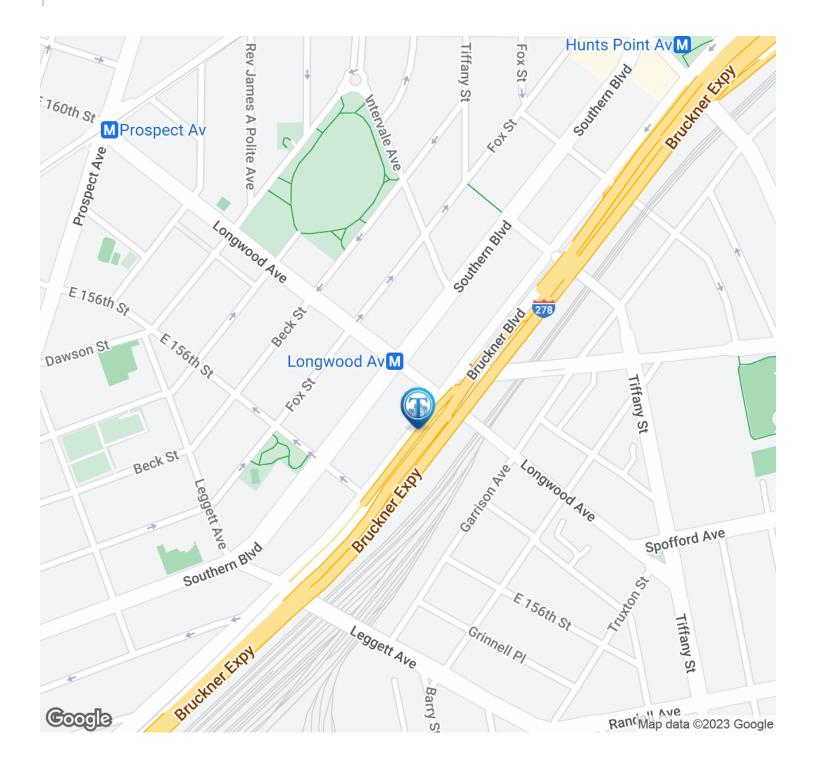

ll to: 718-437-6100

Available SF: Fully Leased

Building Size: 10,000 SF

Lot Size: 2,500 Acres

Number of Units: 1

Zoning: C8-3

#### **PROPERTY OVERVIEW**

Prime Woodstock, Bronx

Sitting on the Longwood train station

Near all major highways

Highly visible corner retail

High ceiling

Turn key space

### **LOCATION OVERVIEW**

Located in the Woodstock neighborhood of the Bronx between Longwood Ave & E 156th St near the Longwood Ave subway station.

Nearest Transit: 6 train at Longwood Ave and the Bx19 & Bx46 bus lines.

Nearby tenants include McDonald's, Mister Softee, CTown Supermarkets, Dunkin', Kennedy Fried Chicken, Dollar General, Blink Fitness, Mobil, Exxon, and more!





### **Additional Photos**



















### **Additional Photos**

















### Location Map







### Demographics Map & Report



| POPULATION                            | <b>0.25 MILES</b>          | 0.5 MILES               | 1 MILE               |
|---------------------------------------|----------------------------|-------------------------|----------------------|
| Total Population                      | 9,224                      | 37,021                  | 113,741              |
| Average Age                           | 34.5                       | 32.6                    | 32.2                 |
| Average Age (Male)                    | 34.3                       | 30.8                    | 29.4                 |
| Average Age (Female)                  | 35.4                       | 35.9                    | 34.9                 |
|                                       |