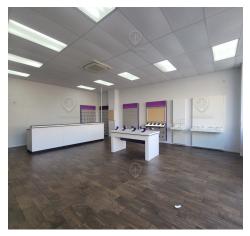

### **Executive Summary**



### **OFFERING SUMMARY**

Lease Rate: Call to: 718-437-6100

Available SF: Fully Leased

Building Size: 10,000 SF

Lot Size: 2,500 Acres

Number of Units: 1

Zoning: C8-3

#### **PROPERTY OVERVIEW**

Prime Woodstock, Bronx

Sitting on the Longwood train station

Near all major highways

Highly visible corner retail

High ceiling

Turn key space

### **LOCATION OVERVIEW**

Located in the Woodstock neighborhood of the Bronx between Longwood Ave & E 156th St near the Longwood Ave subway station.

Nearest Transit: 6 train at Longwood Ave and the Bx19 & Bx46 bus lines.

Nearby tenants include McDonald's, Mister Softee, CTown Supermarkets, Dunkin', Kennedy Fried Chicken, Dollar General, Blink Fitness, Mobil, Exxon, and more!





### **Additional Photos**



















### **Additional Photos**

















### Location Map







### Demographics Map & Report



| POPULATION                            | <b>0.25 MILES</b>          | 0.5 MILES               | 1 MILE               |
|---------------------------------------|----------------------------|-------------------------|----------------------|
| Total Population                      | 9,224                      | 37,021                  | 113,741              |
| Average Age                           | 34.5                       | 32.6                    | 32.2                 |
| Average Age (Male)                    | 34.3                       | 30.8                    | 29.4                 |
| Average Age (Female)                  | 35.4                       | 35.9