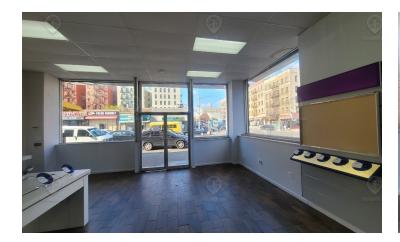

OFFERING SUMMARY**

Lease Rate: Call to: 718-437-6100

Available SF: Fully Leased

Building Size: 10,000 SF

Lot Size: 2,500 Acres

Number of Units: 1

Zoning: C8-3

#### **PROPERTY OVERVIEW**

Prime Woodstock, Bronx

Sitting on the Longwood train station

Near all major highways

Highly visible corner retail

High ceiling

Turn key space

### **LOCATION OVERVIEW**

Located in the Woodstock neighborhood of the Bronx between Longwood Ave & E 156th St near the Longwood Ave subway station.

Nearest Transit: 6 train at Longwood Ave and the Bx19 & Bx46 bus lines.

Nearby tenants include McDonald's, Mister Softee, CTown Supermarkets, Dunkin', Kennedy Fried Chicken, Dollar General, Blink Fitness, Mobil, Exxon, and more!





### **Additional Photos**



















### **Additional Photos**

















### Location Map







### Demographics Map & Report



| POPULATION                            | <b>0.25 MILES</b>          | 0.5 MILES               | 1 MILE               |
|---------------------------------------|----------------------------|-------------------------|----------------------|
| Total Population                      | 9,224                      | 37,021                  | 113,741              |
| Average Age                           | 34.5                       | 32.6                    | 32.2                 |
| Average Age (Male)                    | 34.3                       | 30.8                    | 29.4                 |
| Average Age (Female)                  | 35.4                       | 35.9                    | 34.9                 |
|