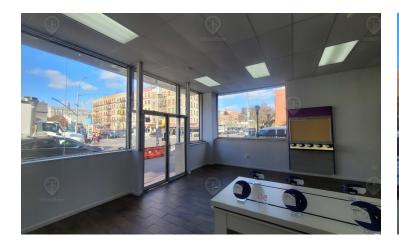

.com





### **Executive Summary**



### **OFFERING SUMMARY**

Lease Rate: Call to: 718-437-6100

Available SF: Fully Leased

Building Size: 10,000 SF

Lot Size: 2,500 Acres

Number of Units: 1

Zoning: C8-3

#### **PROPERTY OVERVIEW**

Prime Woodstock, Bronx

Sitting on the Longwood train station

Near all major highways

Highly visible corner retail

High ceiling

Turn key space

### **LOCATION OVERVIEW**

Located in the Woodstock neighborhood of the Bronx between Longwood Ave & E 156th St near the Longwood Ave subway station.

Nearest Transit: 6 train at Longwood Ave and the Bx19 & Bx46 bus lines.

Nearby tenants include McDonald's, Mister Softee, CTown Supermarkets, Dunkin', Kennedy Fried Chicken, Dollar General, Blink Fitness, Mobil, Exxon, and more!





### **Additional Photos**



















### **Additional Photos**

















### Location Map







### Demographics Map & Report



| POPULATION                            | <b>0.25 MILES</b>          | 0.5 MILES               | 1 MILE               |
|---------------------------------------|----------------------------|-------------------------|----------------------|
| Total Population                      | 9,224                      | 37,021                  | 113,741              |
| Average Age                           | 34.5                       | 32.6                    | 32.2                 |
| Average Age (Male)                    | 34.3                       | 30.8                    | 29.4                 |
| Average Age (Female)                  | 35.4                       | 35.9