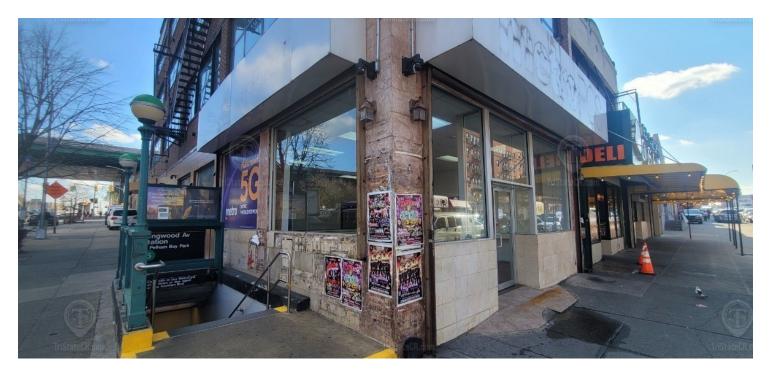

### FOR LEASE | RETAIL SPACE 1,000 SF | 798 Southern Blvd | Highly Visible Corner Retail Space for Lease

798 Southern Blvd, Bronx, NY 10455

Shlomi Bagdadi 718.437.6100 sb@tristatecr.com Dov Bleich 718.437.6100 x111 Dov.B@TriStateCR.com





### **Executive Summary**



### **OFFERING SUMMARY**

Lease Rate: Call to: 718-437-6100

Available SF: Fully Leased

Building Size: 10,000 SF

Lot Size: 2,500 Acres

Number of Units: 1

Zoning: C8-3

#### **PROPERTY OVERVIEW**

Prime Woodstock, Bronx

Sitting on the Longwood train station

Near all major highways

Highly visible corner retail

High ceiling

Turn key space

### **LOCATION OVERVIEW**

Located in the Woodstock neighborhood of the Bronx between Longwood Ave & E 156th St near the Longwood Ave subway station.

Nearest Transit: 6 train at Longwood Ave and the Bx19 & Bx46 bus lines.

Nearby tenants include McDonald's, Mister Softee, CTown Supermarkets, Dunkin', Kennedy Fried Chicken, Dollar General, Blink Fitness, Mobil, Exxon, and more!





### **Additional Photos**



















### **Additional Ph