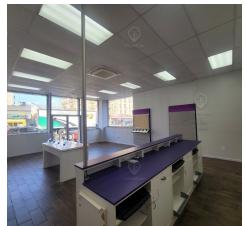

### **Executive Summary**



### **OFFERING SUMMARY**

Lease Rate: Call to: 718-437-6100

Available SF: Fully Leased

Building Size: 10,000 SF

Lot Size: 2,500 Acres

Number of Units: 1

Zoning: C8-3

#### **PROPERTY OVERVIEW**

Prime Woodstock, Bronx

Sitting on the Longwood train station

Near all major highways

Highly visible corner retail

High ceiling

Turn key space

### **LOCATION OVERVIEW**

Located in the Woodstock neighborhood of the Bronx between Longwood Ave & E 156th St near the Longwood Ave subway station.

Nearest Transit: 6 train at Longwood Ave and the Bx19 & Bx46 bus lines.

Nearby tenants include McDonald's, Mister Softee, CTown Supermarkets, Dunkin', Kennedy Fried Chicken, Dollar General, Blink Fitness, Mobil, Exxon, and more!





### **Additional Photos**



















### **Additional Photos**

















### Location Map







### Demographics Map & Report



| POPULATION                            | <b>0.25 MILES</b>          | 0.5 MILES               | 1 MILE               |
|---------------------------------------|----------------------------|-------------------------|----------------------|
| Total Population                      | 9,224                      | 37,021                  | 113,741              |
| Average Age                           | 34.5                       | 32.6                    | 32.2                 |
| Average Age (Male)                    | 34.3                       | 30.8                    | 29.4                 |
| Average Age (Female)                  | 35.4                       | 35.9