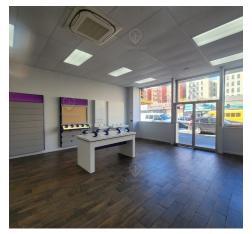

### **Executive Summary**



### **OFFERING SUMMARY**

Lease Rate: Call to: 718-437-6100

Available SF: Fully Leased

Building Size: 10,000 SF

Lot Size: 2,500 Acres

Number of Units: 1

Zoning: C8-3

#### **PROPERTY OVERVIEW**

Prime Woodstock, Bronx

Sitting on the Longwood train station

Near all major highways

Highly visible corner retail

High ceiling

Turn key space

### **LOCATION OVERVIEW**

Located in the Woodstock neighborhood of the Bronx between Longwood Ave & E 156th St near the Longwood Ave subway station.

Nearest Transit: 6 train at Longwood Ave and the Bx19 & Bx46 bus lines.

Nearby tenants include McDonald's, Mister Softee, CTown Supermarkets, Dunkin', Kennedy Fried Chicken, Dollar General, Blink Fitness, Mobil, Exxon, and more!





### **Additional Photos**



















### **Additional Photos**

















### Location Map







### Demographics Map & Report



| POPULATION                            | <b>0.25 MILES</b>          | 0.5 MILES               | 1 MILE               |
|---------------------------------------|----------------------------|-------------------------|----------------------|
| Total Population                      | 9,224                      | 37,021                  | 113,741              |
| Average Age                           | 34.5                       | 32.6                    | 32.2                 |
| Average Age (Male)                    | 34.3                       | 30.8                    | 29.4                 |
| Average Age (Female)                  | 35.4                       | 35.9