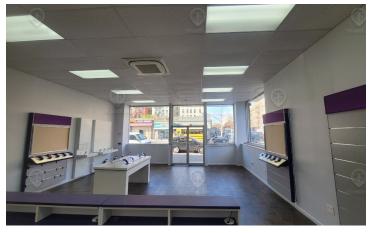

#### **PROPERTY OVERVIEW**

Prime Woodstock, Bronx

Sitting on the Longwood train station

Near all major highways

Highly visible corner retail

High ceiling

Turn key space