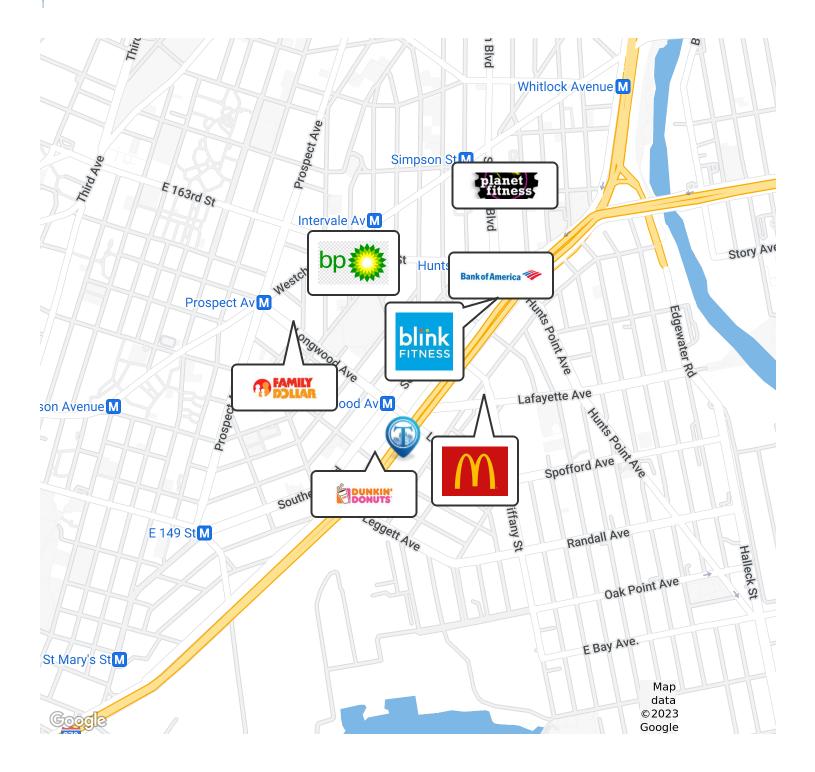

Nearby tenants include McDonald's, Mister Softee, CTown Supermarkets, Dunkin', Kennedy Fried Chicken, Dollar General, Blink Fitness, Mobil, Exxon, and more!

### Retailer Map