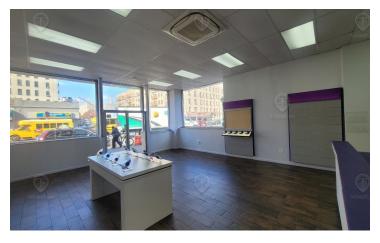

### **Executive Summary**



### **OFFERING SUMMARY**

Lease Rate: Call to: 718-437-6100

Available SF: Fully Leased

Building Size: 10,000 SF

Lot Size: 2,500 Acres

Number of Units: 1

Zoning: C8-3

#### **PROPERTY OVERVIEW**

Prime Woodstock, Bronx

Sitting on the Longwood train station

Near all major highways

Highly visible corner retail

High ceiling

Turn key space

### **LOCATION OVERVIEW**

Located in the Woodstock neighborhood of the Bronx between Longwood Ave & E 156th St near the Longwood Ave subway station.

Nearest Transit: 6 train at Longwood Ave and the Bx19 & Bx46 bus lines.

Nearby tenants include McDonald's, Mister Softee, CTown Supermarkets, Dunkin', Kennedy Fried Chicken, Dollar General, Blink Fitness, Mobil, Exxon, and more!





### **Additional Photos**



















### **Additional Photos**

















### Location Map







### Demographics Map & Report



| POPULATION                            | <b>0.25 MILES</b>          | 0.5 MILES               | 1 MILE               |
|---------------------------------------|----------------------------|-------------------------|----------------------|
| Total Population                      | 9,224                      | 37,021                  | 113,741              |
| Average Age                           | 34.5                       | 32.6                    | 32.2                 |
| Average Age (Male)                    | 34.3                       | 30.8                    | 29.4                 |
| Average Age (Female)                  | 35.4                       | 35.9