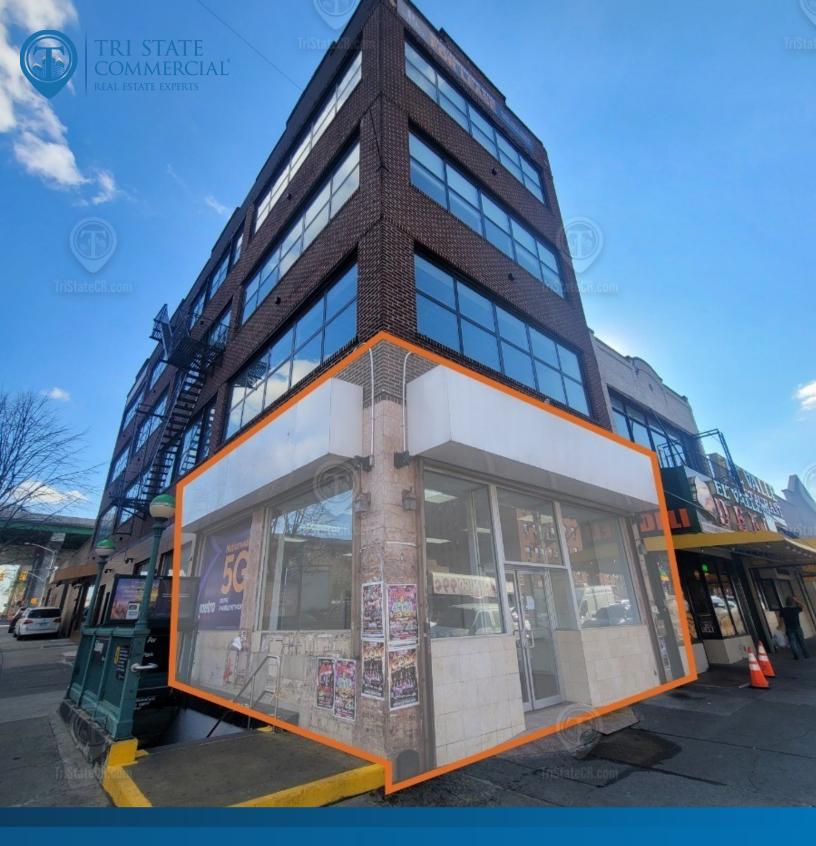

### FOR LEASE | RETAIL SPACE 1,000 SF | 798 Southern Blvd | Highly Visible Corner Retail Space for Lease

798 Southern Blvd, Bronx, NY 10455

Shlomi Bagdadi 718.437.6100 sb@tristatecr.com Dov Bleich 718.437.6100 x111 Dov.B@TriStateCR.com

#### **PROPERTY OVERVIEW**

Prime Woodstock, Bronx

Sitting on the Longwood train station

Near all major highways

Highly visible corner retail

High ceiling

Turn key space