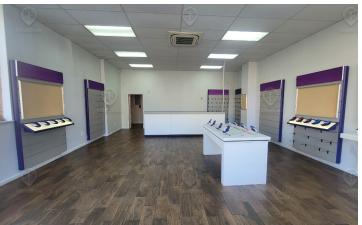

FERING SUMMARY**

Lease Rate: Call to: 718-437-6100

Available SF: Fully Leased

Building Size: 10,000 SF

Lot Size: 2,500 Acres

Number of Units: 1

Zoning: C8-3

#### **PROPERTY OVERVIEW**

Prime Woodstock, Bronx

Sitting on the Longwood train station

Near all major highways

Highly visible corner retail

High ceiling

Turn key space

### **LOCATION OVERVIEW**

Located in the Woodstock neighborhood of the Bronx between Longwood Ave & E 156th St near the Longwood Ave subway station.

Nearest Transit: 6 train at Longwood Ave and the Bx19 & Bx46 bus lines.

Nearby tenants include McDonald's, Mister Softee, CTown Supermarkets, Dunkin', Kennedy Fried Chicken, Dollar General, Blink Fitness, Mobil, Exxon, and more!





### **Additional Photos**



















### **Additional Photos**

















### Location Map







### Demographics Map & Report



| POPULATION                            | <b>0.25 MILES</b>          | 0.5 MILES               | 1 MILE               |
|---------------------------------------|----------------------------|-------------------------|----------------------|
| Total Population                      | 9,224                      | 37,021                  | 113,741              |
| Average Age                           | 34.5                       | 32.6                    | 32.2                 |
| Average Age (Male)                    | 34.3                       | 30.8                    | 29.4                 |
| Average Age (Female)                  | 35.4                       | 35.9                    | 34.9                 |
|