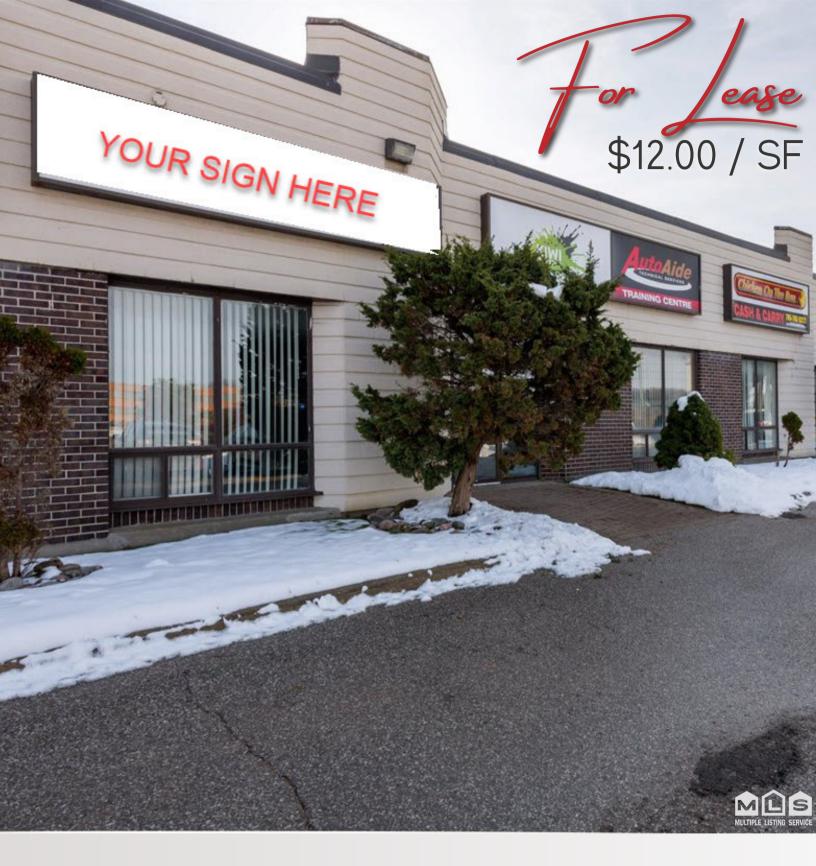

# Alliance Blvd, Unit #19 Barrie, ON

Sutton Group Incentive Realty Inc. Brokerage\*

Frozerty Setails

• For Lease: \$12.00 / SF with increases annually subject to term length

• Zoned: HI (Highway Industrial)

Size: 1,208SFTMI: \$4.86 / SF

3 phase power

Ample truck turning room behind the building

• 1 washroom

4 private offices with LED lighting

• MIT includes water and sewer

• Tenant to pay all other utilities