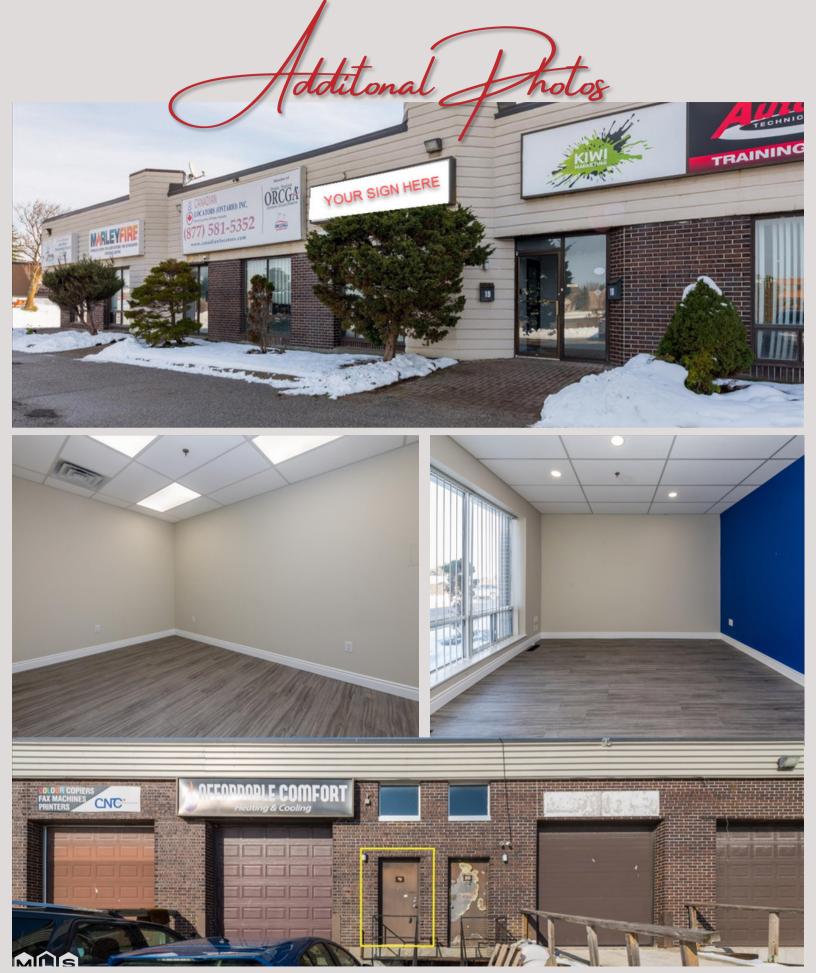

# Alliance Blvd, Unit #19 Barrie, ON

Sutton Group Incentive Realty Inc. Brokerage\*

Frozerty Setails

• For Lease: \$12.00 / SF with increases annually subject to term length

• Zoned: HI (Highway Industrial)

Size: 1,208SFTMI: \$4.86 / SF

3 phase power

Ample truck turning room behind the building

• 1 washroom

4 private offices with LED lighting

• MIT includes water and sewer

• Tenant to pay all other utilities