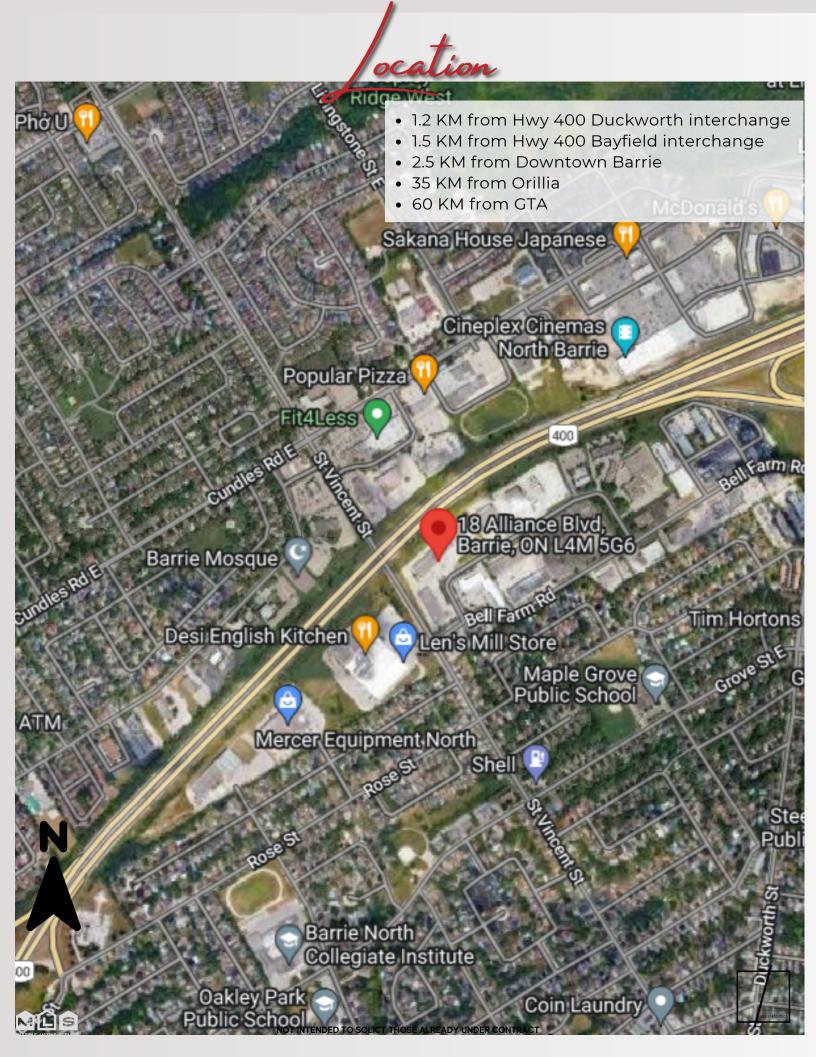

# Alliance Blvd, Unit #19 Barrie, ON

Sutton Group Incentive Realty Inc. Brokerage\*

Frozerty Setails

• For Lease: \$12.00 / SF with increases annually subject to term length

• Zoned: HI (Highway Industrial)