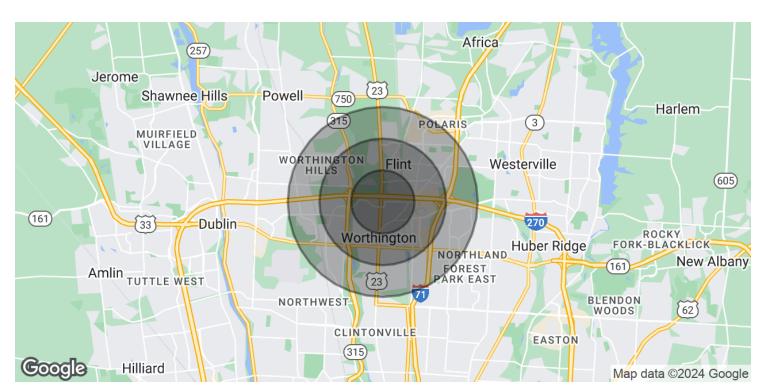

## For Sublease 90 E Wilson Bridge Road Demographics

| POPULATION           | 1 MILE    | 2 MILES           | 3 MILES   |
|----------------------|-----------|-------------------|-----------|
| Total Population     | 8,826     | 40,845            | 100,999   |
| Average Age          | 38.1      | 36.4              | 36.7      |
| Average Age (Male)   | 36.6      | 35.5              | 35.8      |
| Average Age (Female) | 40.3      | 37.7              | 37.5      |
|                      |           |                   |           |
| HOUSEHOLDS & INCOME  | 1 MILE    | 2 MILES           | 3 MILES   |
| Total Households     | 3,787     | 17,227            | 42,439    |
| # of Persons per HH  | 2.3       | 2.4               | 2.4       |
| Average HH Income    | \$101,959 | \$105,746         | \$94,024  |
| A 11 1/1             |           | <b>\$0.45.004</b> | ¢014.010  |
| Average House Value  | \$268,024 | \$245,601         | \$214,219 |