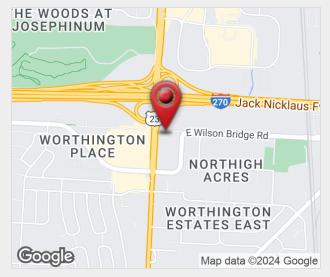

#### For Sublease 3,262 SF Office Space



### 90 E Wilson Bridge Road

Worthington, Ohio 43085

#### **Property Features**

- · Located in Desirable Worthington Sub-Market
- · First Floor Suite in AAA Building
- 3,262 SF Available
- Welcoming Reception/Waiting Area, Large Conference/Training Room, 4 Private Offices, Kitchenette/Break Room & Large Storage Area
- · Direct Access to Parking Lot
- Abundant Parking
- Easy Access to I-270, I-71 & SR-315
- Numerous Amenities Nearby
- Sublease Expires 06/30/2027

Lease Rate: \$17.25 SF/Yr (Full Service) Www.WorthingtonSublease.Com



For more information:

Matt Gregory, SIOR, CCIM

614 629 5234 • mgregory@ohioequities.com

Andy Dutcher, SIOR

614 629 5266 • adutcher@ohioequities.com

Philip Bird, SIOR

614 629 5296 • pbird@ohioequities.com



NAI Ohio Equities | 605 S Front Street Suite 200, Columbus, OH 43215 | +1 614 224 2400 ohioequities.com



#### For Sublease

90 E Wilson Bridge Road Floor Plan





614 629 5266



### For Sublease 90 E Wilson Bridge Road **Property Photographs**











# For Sublease 90 E Wilson Bridge Road Property Photographs















## For Sublease 90 E Wilson Bridge Road Location Maps









## For Sublease 90 E Wilson Bridge Road Demographics



| POPULATION           | 1 MILE    | 2 MILES           | 3 MILES   |
|----------------------|-----------|-------------------|-------