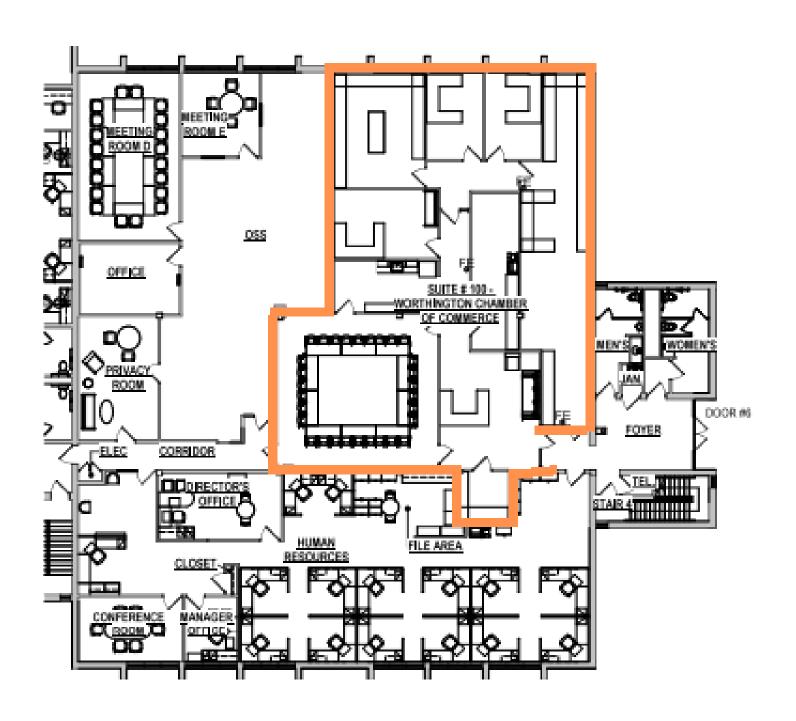

#### For Sublease

90 E Wilson Bridge Road Floor Plan

614 629 5266

#### **Property Features**

- · Located in Desirable Worthington Sub-Market
- · First Floor Suite in AAA Building
- 3,262 SF Available
- Welcoming Reception/Waiting Area, Large Conference/Training Room, 4 Private Offices, Kitchenette/Break Room & Large Storage Area
- · Direct Access to Parking Lot
- Abundant Parking
- Easy Access to I-270, I-71 & SR-315
- Numerous Amenities Nearby
- Sublease Expires 06/30/2027