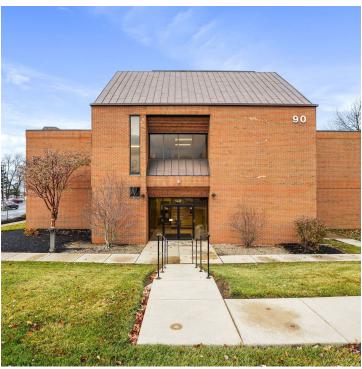

#### For Sublease 3,262 SF Office Space

### 90 E Wilson Bridge Road

Worthington, Ohio 43085

#### **Property Features**

- · Located in Desirable Worthington Sub-Market
- · First Floor Suite in AAA Building
- 3,262 SF Available
- Welcoming Reception/Waiting Area, Large Conference/Training Room, 4 Private Offices, Kitchenette/Break Room & Large Storage Area
- · Direct Access to Parking Lot
- Abundant Parking
- Easy Access to I-270, I-71 & SR-315
- Numerous Amenities Nearby
- Sublease Expires 06/30/2027