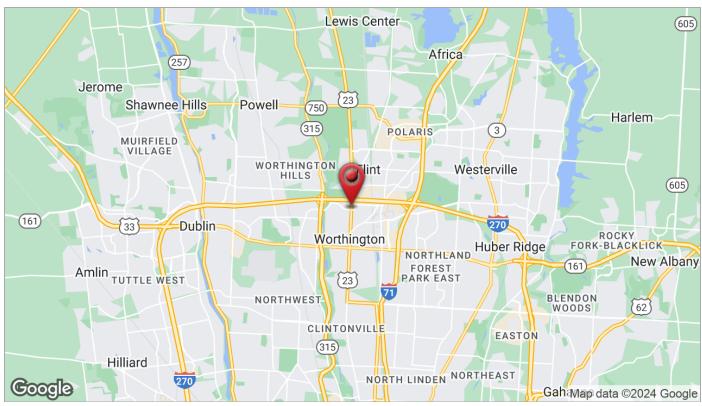

ing Lot
- Abundant Parking
- Easy Access to I-270, I-71 & SR-315
- Numerous Amenities Nearby
- Sublease Expires 06/30/2027

Lease Rate: \$17.25 SF/Yr (Full Service) Www.WorthingtonSublease.Com



For more information:

Matt Gregory, SIOR, CCIM

614 629 5234 • mgregory@ohioequities.com

Andy Dutcher, SIOR

614 629 5266 • adutcher@ohioequities.com

Philip Bird, SIOR

614 629 5296 • pbird@ohioequities.com



NAI Ohio Equities | 605 S Front Street Suite 200, Columbus, OH 43215 | +1 614 224 2400 ohioequities.com



#### For Sublease

90 E Wilson Bridge Road Floor Plan





614 629 5266



### For Sublease 90 E Wilson Bridge Road **Property Photographs**











# For Sublease 90 E Wilson Bridge Road Property Photographs















## For Sublease 90 E Wilson Bridge Road Location Maps









## For Sublease 90 E Wilson Bridge Road Demographics



| POPULATION           | 1 MILE    | 2 MILES           | 3 MILES   |
|----------------------|-----------|-------------------|-----------|
| Total Population     | 8,826     | 40,845            | 100,999   |
| Average Age          | 38.1      | 36.4              | 36.7      |
| Average Age (Male)   | 36.6      | 35.5              | 35.8      |
| Average Age (Female) | 40.3      | 37.7              | 37.5      |
|                      |           |                   |           |
| HOUSEHOLDS & INCOME  | 1 MILE    | 2 MILES           | 3 MILES   |
| Total Households     | 3,787     | 17,227            | 42,439    |
| # of Persons per HH  | 2.3       | 2.4               | 2.4       |
| Average HH Income    | \$101,959 | \$105,746