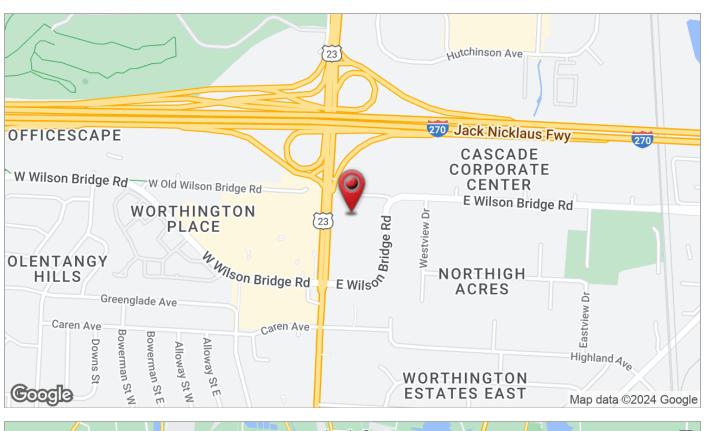

rking Lot
- Abundant Parking
- Easy Access to I-270, I-71 & SR-315
- Numerous Amenities Nearby
- Sublease Expires 06/30/2027

Lease Rate: \$17.25 SF/Yr (Full Service) Www.WorthingtonSublease.Com



For more information:

Matt Gregory, SIOR, CCIM

614 629 5234 • mgregory@ohioequities.com

Andy Dutcher, SIOR

614 629 5266 • adutcher@ohioequities.com

Philip Bird, SIOR

614 629 5296 • pbird@ohioequities.com



NAI Ohio Equities | 605 S Front Street Suite 200, Columbus, OH 43215 | +1 614 224 2400 ohioequities.com



#### For Sublease

90 E Wilson Bridge Road Floor Plan





614 629 5266



### For Sublease 90 E Wilson Bridge Road **Property Photographs**











# For Sublease 90 E Wilson Bridge Road Property Photographs















## For Sublease 90 E Wilson Bridge Road Location Maps









## For Sublease 90 E Wilson Bridge Road Demographics



| POPULATION           | 1 MILE    | 2 MILES           | 3 MILES   |
|----------------------|-----------|-------------------|-----------|
| Total Population     | 8,826     | 40,845            | 100,999   |
| Average Age          | 38.1      | 36.4              | 36.7      |
| Average Age (Male)   | 36.6      | 35.5              | 35.8      |
| Average Age (Female) | 40.3      | 37.7              | 37.5      |
|                      |           |                   |           |
| HOUSEHOLDS & INCOME  | 1 MILE    | 2 MILES           | 3 MILES   |
| Total Households     | 3,787     | 17,227            | 42,439    |
| # of Persons per HH  | 2.3       | 2.4               | 2.4       |
| Average HH Income    | \$101,959 | \$105,746