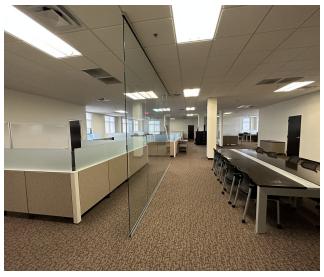

## SUITE 200 - INTERIOR PHOTOS (COMPLETE FURNITURE PACKAGE INCLUDED)

JOHN W. TROST, CCIM Principal | Senior Advisor O: 386.301.4581 | C: 386.295.5723 john.trost@svn.com

CHRIS BUTERA
Principal
O: 386.453.4789
chris.butera@svn.com

#### PROPERTY HIGHLIGHTS

- Second Floor 7.950 SF Office Condo For Sale or Lease
- · Class A office space with lake views
- Located in the heart of Palm Coast Town Center
- Adjacent to Palm Coast City Hall
- Controlled access and Security system.
- · Open office concept full of natural light.
- Five designated open areas, conference room, 7 private offices, breakroom, copy room, single in-suite restroom, and common area restrooms off the lobby with two elevators.
- Turnkey plug and play; cubicles and office furniture available to remain in the suite.
- · Easily modified for medical use.
- Other tenants include University of North Florida Medical Nexus, Jacksonville University, Flagler Heath+ Orthopedic, Chiumento Law, Florida Health Care, Pioneer Title, and Rush Insurance.
- Easy access to I-95 approximately 2 miles away.
- Private aircraft can fly into nearby Flagler Executive Airport with two 5,000 foot runways and a 3,000 foot water runway.
- Estimated CAM, Real Estate Taxes, and Insurance \$9.07 per SF.