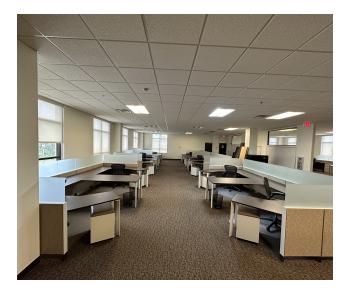

## SUITE 200 - INTERIOR PHOTOS (COMPLETE FURNITURE PACKAGE INCLUDED)

JOHN W. TROST, CCIM Principal | Senior Advisor O: 386.301.4581 | C: 386.295.5723 john.trost@svn.com

CHRIS BUTERA
Principal
O: 386.453.4789
chris.butera@svn.com

#### PROPERTY HIGHLIGHTS

- Second Floor 7.950 SF Office Condo For Sale or Lease
- · Class A office space with lake views
- Located in the heart of Palm Coast Town Center
- Adjacent to Palm Coast City Hall
- Controlled access and Security system.
- · Open office concept full of natural light.
- Five designated open areas, conference room, 7 private offices, breakroom, copy room, single in-suite restroom, and common area restrooms off the lobby with two elevators.
- Turnkey plug and play; cubicles and office furniture available to remain in the suite.
- · Easily modified for medical use.
- Other tenants include University of North Florida Medical Nexus, Jacksonville University, Flagler Heath+ Orthopedic, Chiumento Law, Florida Health Care, Pioneer Title, and Rush Insurance.
- Easy access to I-95 approximately 2 miles away.
- Private aircraft can fly into nearby Flagler Executive Airport with two 5,000 foot runways and a 3,000 foot water runway.
- Estimated CAM, Real Estate Taxes, and Insurance \$9.07 per SF.