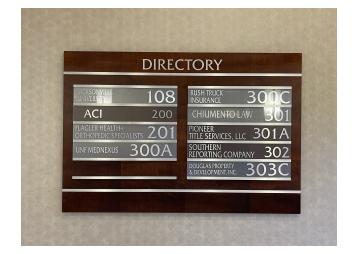

#### PROPERTY HIGHLIGHTS

- Second Floor 7.950 SF Office Condo For Sale or Lease
- · Class A office space with lake views
- Located in the heart of Palm Coast Town Center
- Adjacent to Palm Coast City Hall
- Controlled access and Security system.
- · Open office concept full of natural light.
- Five designated open areas, conference room, 7 private offices, breakroom, copy room, single in-suite restroom, and common area restrooms off the lobby with two elevators.
- Turnkey plug and play; cubicles and office furniture available to remain in the suite.
- · Easily modified for medical use.
- Other tenants include University of North Florida Medical Nexus, Jacksonville University, Flagler Heath+ Orthopedic, Chiumento Law, Florida Health Care, Pioneer Title, and Rush Insurance.
- Easy access to I-95 approximately 2 miles away.
- Private aircraft can fly into nearby Flagler Executive Airport with two 5,000 foot runways and a 3,000 foot water runway.
- Estimated CAM, Real Estate Taxes, and Insurance \$9.07 per SF.