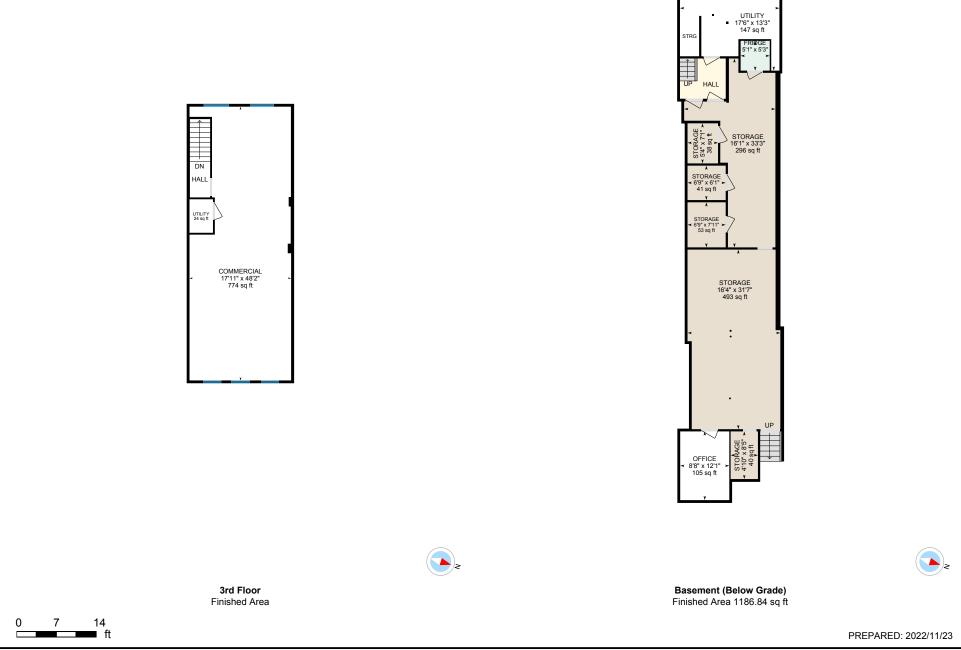

PREPARED: 2022/11/23

**3rd Floor** Unfinished Area 925.49 sq ft

PREPARED: 2022/11/23

White regions are excluded from total floor area in iGUIDE floor plans. All room dimensions and floor areas must be considered approximate and are subject to independent verification.

0

Δ

8

ft

Basement (Below Grade) Finished Area 1186.84 sq ft Unfinished Area 313.16 sq ft

PREPARED: 2022/11/23

#### **3RD FLOOR**

Commercial: 17'11" x 48'2" | 774 sq ft Utility: 4'2" x 5'11" | 24 sq ft

#### BASEMENT

Fridge: 5'1" x 5'3" Office: 8'8" x 12'1" | 105 sq ft Storage: 16'1" x 33'3" | 296 sq ft Storage: 6'9" x 7'11" | 53 sq ft Storage: 5'4" x 7'1" | 38 sq ft Storage: 6'9" x 6'1" | 41 sq ft Storage: 4'10" x 8'5" | 40 sq ft Storage: 16'4" x 31'7" | 493 sq ft

Main Building 1ST FLOOR Finished Area: 1700.75 sq ft Unfinished Area: N/A

2ND FLOOR Finished Area: 1580.39 sq ft Unfinished Area: N/A

3RD FLOOR Finished Area: N/A Unfinished Area: 925.49 sq ft

BASEMENT (Below Grade) Finished Area: 1186.84 sq ft Unfinished Area: 313.16 sq ft

#### ANSI Z765-2021, Main Building

Above Grade Finished Area: 3281.15 sq ft Above Grade Unfinished Area: 925.49 sq ft Below Grade Finished Area: 1186.84 sq ft Below Grade Unfinished Area: 313.16 sq ft