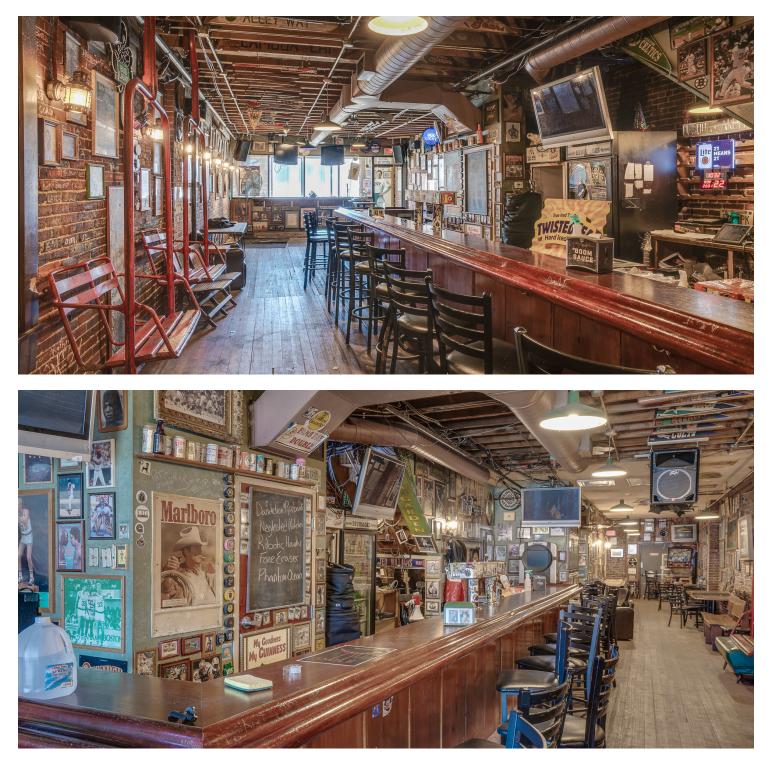

#### **PROPERTY DESCRIPTION**

Established bar & grill and real estate available for sale. The Nashua Garden Bar & Grill has been in business in downtown Nashua since 1998, and is a popular deli on the first floor with a bar on the second floor featuring live entertainment on the second floor and sports memorabilia covering virtually every square inch of the walls.

The property itself is a three-story 5706+/- sf building in the center of the downtown shopping and restaurant district. The third floor is currently used for storage, a full basement has an office, coolers and dry goods storage. Upside opportunity exists to expand the business to utilize all three levels.