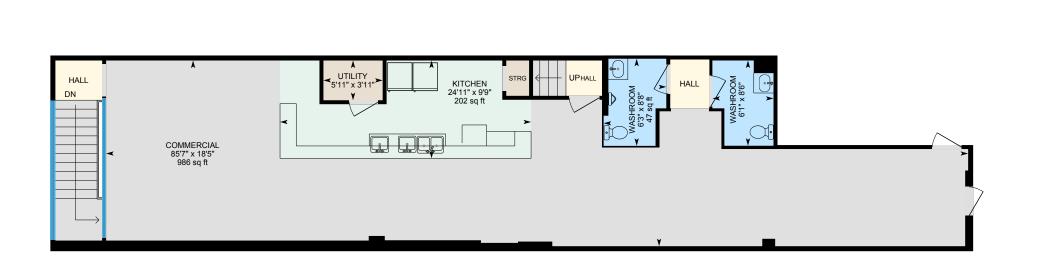

#### 2ND FLOOR

Commercial: 18'5" x 85'7" | 986 sq ft Kitchen: 9'9" x 24'11" | 202 sq ft Utility: 3'11" x 5'11" Washroom: 8'8" x 6'3" | 47 sq ft Washroom: 8'6" x 6'1"