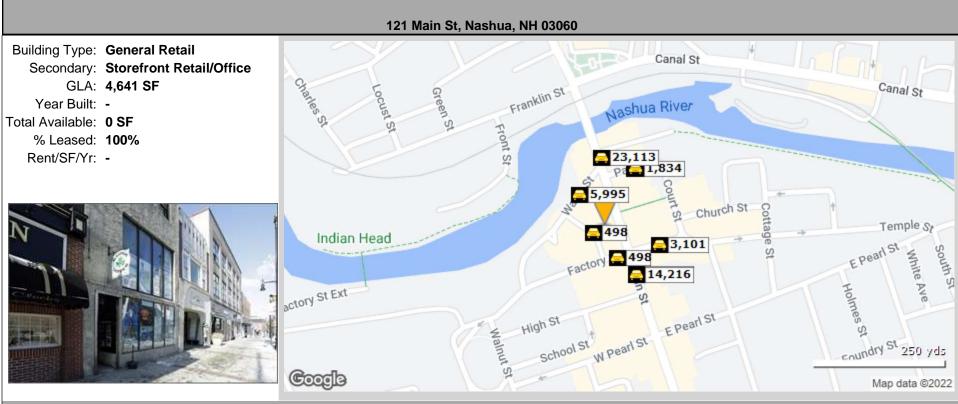

### **Traffic Count Report**

|    | Street         | Cross Street | Cross Str Dist | Count<br>Year | Avg Daily<br>Volume | Volume<br>Type | Miles from<br>Subject Prop |
|----|----------------|--------------|----------------|---------------|---------------------|----------------|----------------------------|
| 1  | Mechanic St    | Factory St   | 0.03 SE        | 2022          | 498                 | MPSI           | .01                        |
| 2  | Factory Street | Mechanic St  | 0.01 W         | 2022          | 498                 | MPSI           | .04                        |
| 3  | Water St       | Mechanic St  | 0.03 SW        | 2022          | 5,211               | MPSI           | .04                        |
| 4  | Water Street   | Mechanic St  | 0.03 SW        | 2020          | 5,995               | MPSI           | .04                        |
| 5  | Main St        | High St      | 0.02 S         | 2020          | 14,519              | AADT           | .06                        |
| 6  | Main Street    | High St      | 0.02 S         | 2022          | 14,216              | MPSI           | .06                        |
| 7  | Temple St      | Ct St        | 0.02 E         | 2022          | 3,101               | MPSI           | .06                        |
| 8  | Park St        | Ct St        | 0.03 E         | 2022          | 1,637               | MPSI           | .07                        |
| 9  | Park Street    | Ct St        | 0.03 E         | 2019          | 1,834               | AADT           | .07                        |
| 10 | Main Street    | Railroad Sq  | 0.02 NW        | 2019          | 23,113              | AADT           | .08                        |