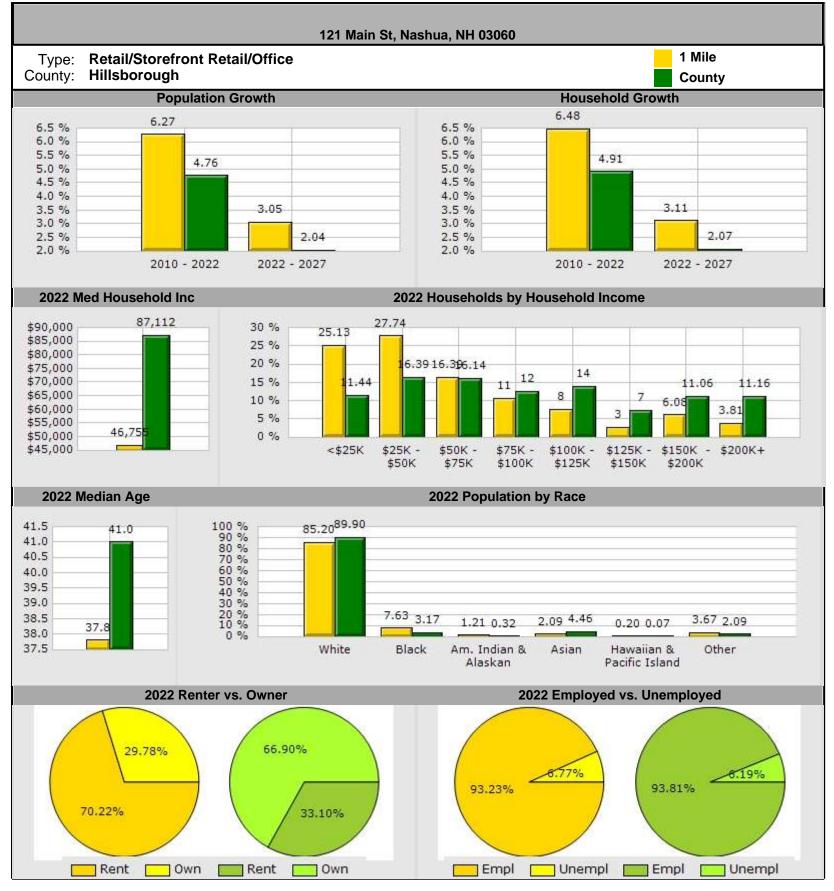

| Type: Retail/Storefront Retail/Office<br>County: Hillsborough |          |        |          |        |
|---------------------------------------------------------------|----------|--------|----------|--------|
|                                                               | 1 Mile   |        | County   |        |
| Population Growth                                             |          |        |          |        |
| Growth 2010 - 2022                                            | 6.27%    |        | 4.76%    |        |
| Growth 2022 - 2027                                            | 3.05%    |        | 2.04%    |        |
| Empl                                                          | 11,746   | 93.23% | 227,075  | 93.81% |
| Unempl                                                        | 853      | 6.77%  | 14,971   | 6.19%  |
| 022 Population by Race                                        | 23,109   |        | 419,341  |        |
| White                                                         | 19,690   | 85.20% | 376,996  | 89.90% |
| Black                                                         | 1,763    | 7.63%  | 13,304   | 3.17%  |
| Am. Indian & Alaskan                                          | 280      | 1.21%  | 1,321    | 0.32%  |
| Asian                                                         | 482      | 2.09%  | 18,688   | 4.46%  |
| Hawaiian & Pacific Island                                     | 46       | 0.20%  | 277      | 0.07%  |
| Other                                                         | 848      | 3.67%  | 8,755    | 2.09%  |
| Household Growth                                              |          |        |          |        |
| Growth 2010 - 2022                                            | 6.48%    |        | 4.91%    |        |
| Growth 2022 - 2027                                            | 3.11%    |        | 2.07%    |        |
| Renter Occupied                                               | 6,832    | 70.22% | 53,924   | 33.10% |
| Owner Occupied                                                | 2,897    | 29.78% | 108,981  | 66.90% |
| 2022 Households by Household Income                           | 9,730    |        | 162,905  |        |
| Income <\$25K                                                 | 2,445    | 25.13% | 18,632   | 11.44% |
| Income \$25K - \$50K                                          | 2,699    | 27.74% | 26,695   | 16.39% |
| Income \$50K - \$75K                                          | 1,595    | 16.39% | 26,295   | 16.14% |
| Income \$75K - \$100K                                         | 1,032    | 10.61% | 20,290   | 12.46% |
| Income \$100K - \$125K                                        | 742      | 7.63%  | 22,753   | 13.97% |
| Income \$125K - \$150K                                        | 254      | 2.61%  | 12,049   | 7.40%  |
| Income \$150K - \$200K                                        | 592      | 6.08%  | 18,018   | 11.06% |
| Income \$200K+                                                | 371      | 3.81%  | 18,173   | 11.16% |
| 2022 Med Household Inc                                        | \$46,755 |        | \$87,112 |        |
| 2022 Median Age                                               | 37.80    |        | 41.00    |        |