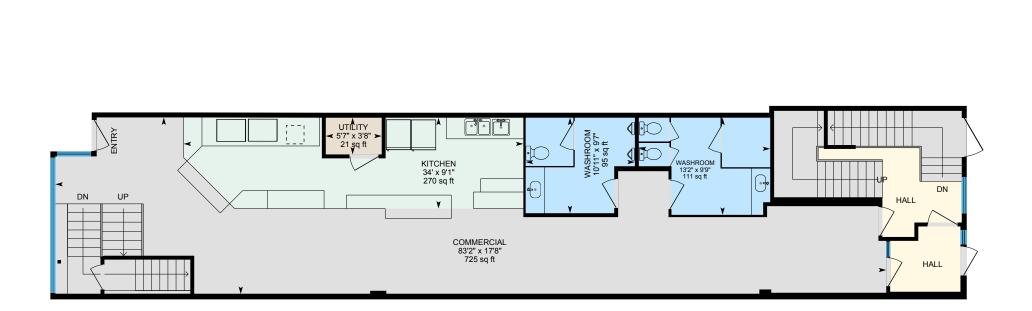

#### Main Building

1ST FLOOR Commercial: 17'8" x 83'2" | 725 sq ft Kitchen: 9'1" x 34' | 270 sq ft Utility: 3'8" x 5'7" | 21 sq ft Washroom: 9'7" x 10'11" | 95 sq ft Washroom: 9'9" x 13'2" | 111 sq ft