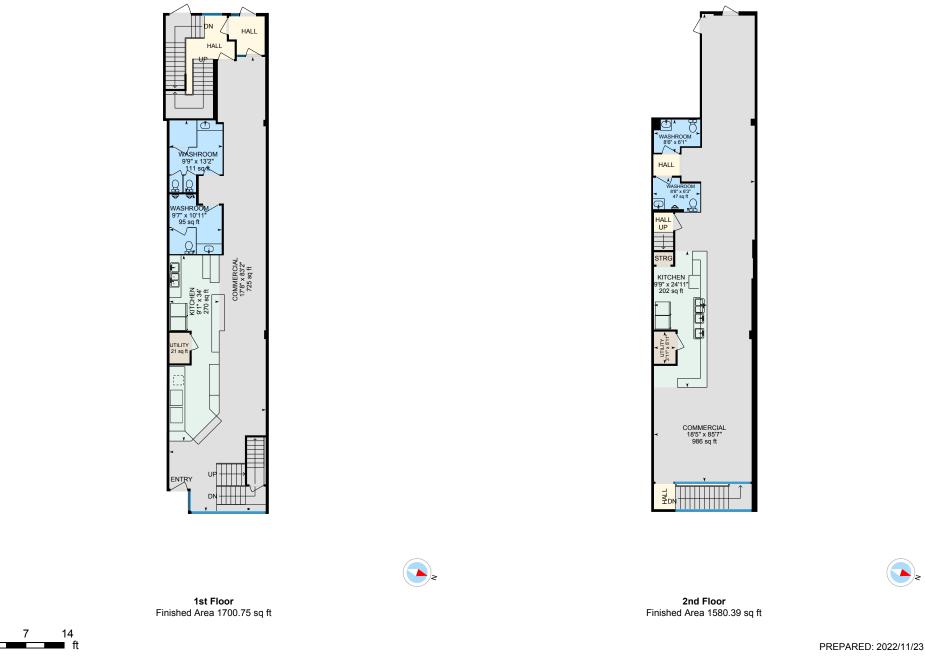

Main Building: Above Grade Finished Area 3281.15 sq ft

0

Г

Main Building: Above Grade Finished Area 3281.15 sq ft

**1st Floor** Finished Area 1700.75 sq ft

PREPARED: 2022/11/23

2nd Floor Finished Area 1580.39 sq ft

#### Main Building

1ST FLOOR Commercial: 17'8" x 83'2" | 725 sq ft Kitchen: 9'1" x 34' | 270 sq ft Utility: 3'8" x 5'7" | 21 sq ft Washroom: 9'7" x 10'11" | 95 sq ft Washroom: 9'9" x 13'2" | 111 sq ft

#### 2ND FLOOR

Commercial: 18'5" x 85'7" | 986 sq ft Kitchen: 9'9" x 24'11" | 202 sq ft Utility: 3'11" x 5'11" Washroom: 8'8" x 6'3" | 47 sq ft Washroom: 8'6" x 6'1"

Main Building 1ST FLOOR Finished Area: 1700.75 sq ft Unfinished Area: N/A

2ND FLOOR Finished Area: 1580.39 sq ft Unfinished Area: N/A

3RD FLOOR Finished Area: N/A Unfinished Area: 925.49 sq ft

BASEMENT (Below Grade) Finished Area: 1186.84 sq ft Unfinished Area: 313.16 sq ft