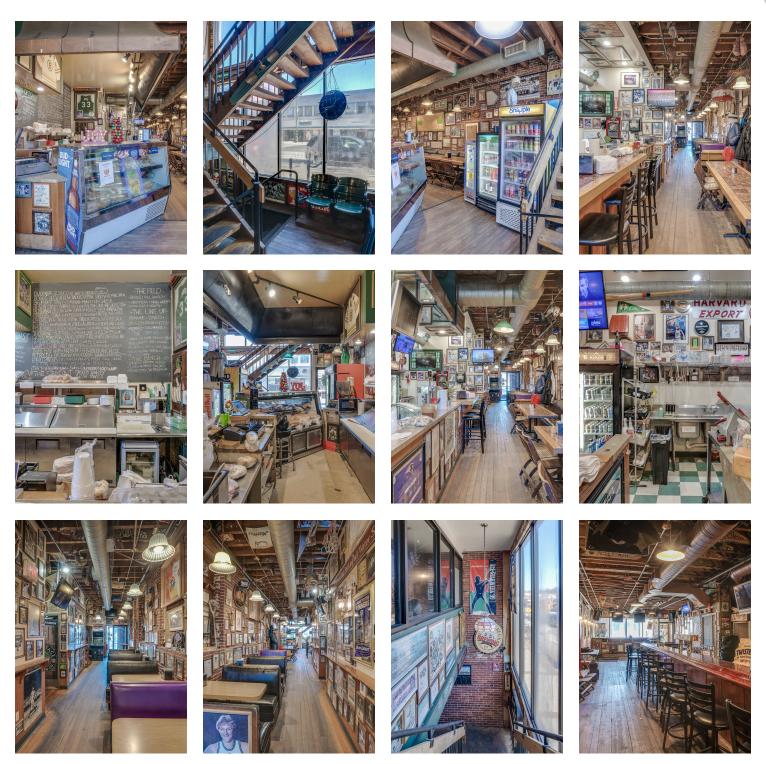

#### **PROPERTY DESCRIPTION**

Established bar & grill and real estate available for sale. The Nashua Garden Bar & Grill has been in business in downtown Nashua since 1998, and is a popular deli on the first floor with a bar on the second floor featuring live entertainment on the second floor and sports memorabilia covering virtually every square inch of the walls.

The property itself is a three-story 5706+/- sf building in the center of the downtown shopping and restaurant district. The third floor is currently used for storage, a full basement has an office, coolers and dry goods storage. Upside opportunity exists to expand the business to utilize all three levels.