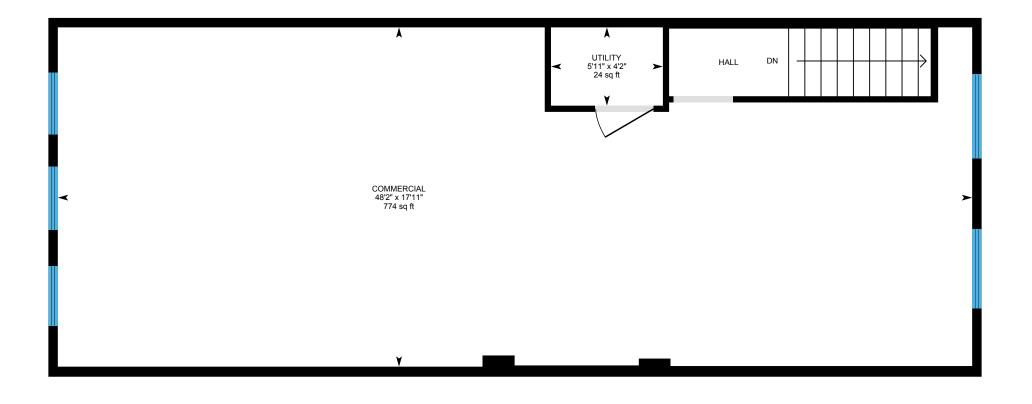

#### **3RD FLOOR**

Commercial: 17'11" x 48'2" | 774 sq ft Utility: 4'2" x 5'11" | 24 sq ft