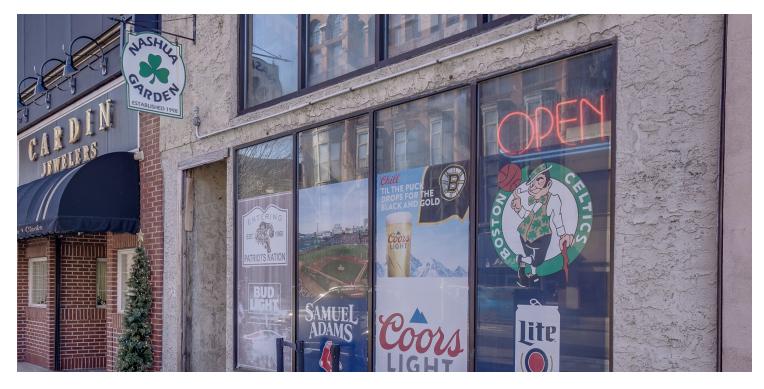

# NASHUA GARDEN BAR & GRILL

121 Main St, Nashua, NH 03060

#### **PROPERTY DESCRIPTION**

Established bar & grill and real estate available for sale. The Nashua Garden Bar & Grill has been in business in downtown Nashua since 1998, and is a popular deli on the first floor with a bar on the second floor featuring live entertainment on the second floor and sports memorabilia covering virtually every square inch of the walls.

The property itself is a three-story 5706+/- sf building in the center of the downtown shopping and restaurant district. The third floor is currently used for storage, a full basement has an office, coolers and dry goods storage. Upside opportunity exists to expand the business to utilize all three levels.