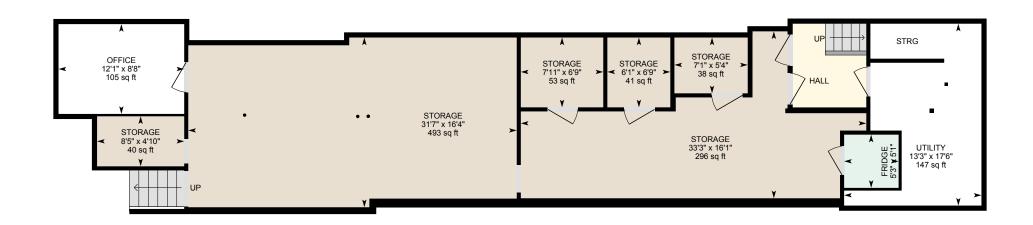

#### BASEMENT

Fridge: 5'1" x 5'3" Office: 8'8" x 12'1" | 105 sq ft Storage: 16'1" x 33'3" | 296 sq ft Storage: 6'9" x 7'11" | 53 sq ft Storage: 5'4" x 7'1" | 38 sq ft Storage: 6'9" x 6'1" | 41 sq ft Storage: 4'10" x 8'5" | 40 sq ft Storage: 16'4" x 31'7" | 493 sq ft

### **Property Details**

**Room Measurements** 

Floor Area Information

Utility: 17'6" x 13'3" | 147 sq ft