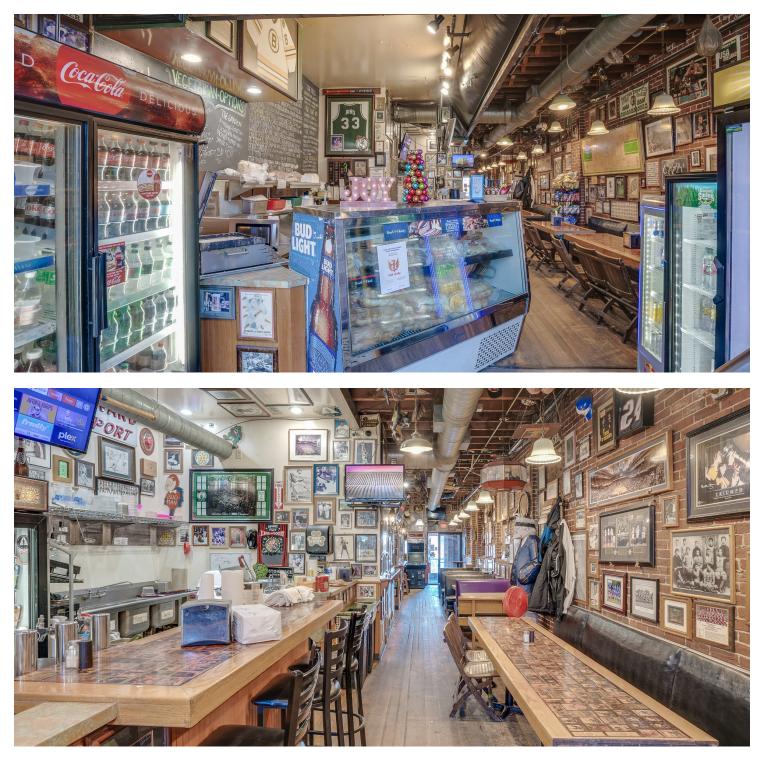

#### **PROPERTY DESCRIPTION**

Established bar & grill and real estate available for sale. The Nashua Garden Bar & Grill has been in business in downtown Nashua since 1998, and is a popular deli on the first floor with a bar on the second floor featuring live entertainment on the second floor and sports memorabilia covering virtually every square inch of the walls.

The property itself is a three-story 5706+/- sf building in the center of the downtown shopping and restaurant district. The third floor is currently used for storage, a full basement has an office, coolers and dry goods storage. Upside opportunity exists to expand the business to utilize all three levels.