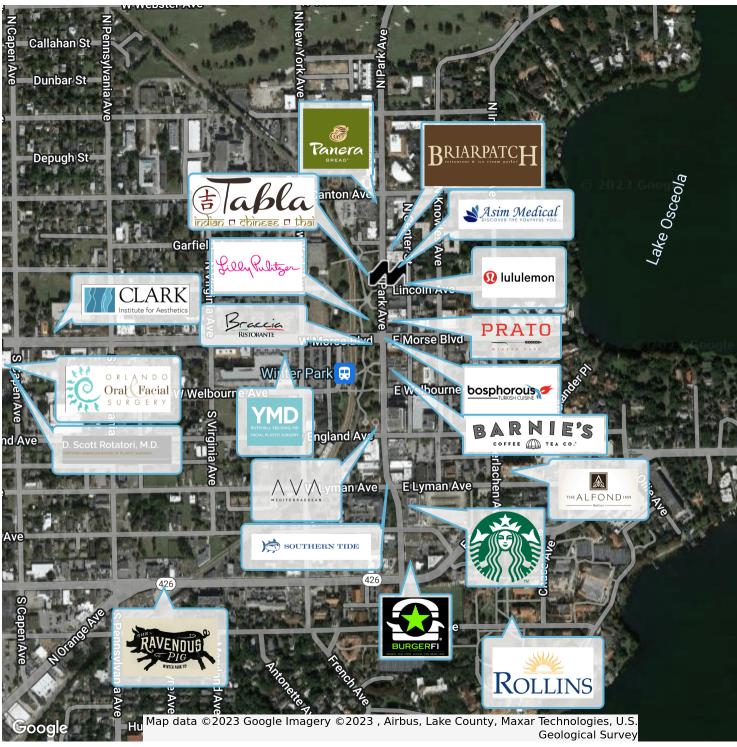

MICHAEL CURTIS
407.952.0089
mcurtis@millenia-partners.com

OFFICE BUILDING

**LOCATION MAP** 

132 N PARK AVE, WINTER PARK, FL 32789

### Location Overview

This iconic location offers tenants terrific frontage and visibility on historic Park Avenue and is adjacent to the well-known Prato Italian Restaurant.

Park Avenue is experiencing a dramatic resurgence with the development of new residential townhomes/condominiums, offices, and the Alfond hotel, reshaping the area into a vibrant 24/7, year-round community. The urban center boasts one of Florida's highest walkability rankings, with a score of 95 out of 100 points, making it a pedestrian's paradise.