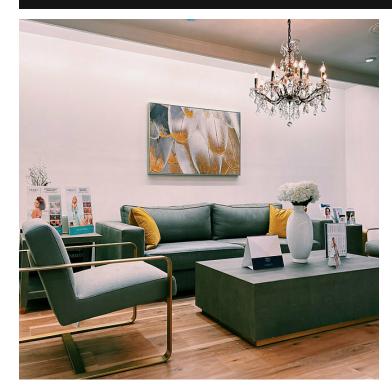

#### PROPERTY OVERVIEW

Our second-floor former medspa space would be ideal for Skin Rejuvenation, Laser Treatments, Microneedling, CoolSculpting, Body Sculpting, Dermal Fillers, BOTOX and Other Neurotoxins. Additional services could include massage, stretch therapy, fitness and yoga.