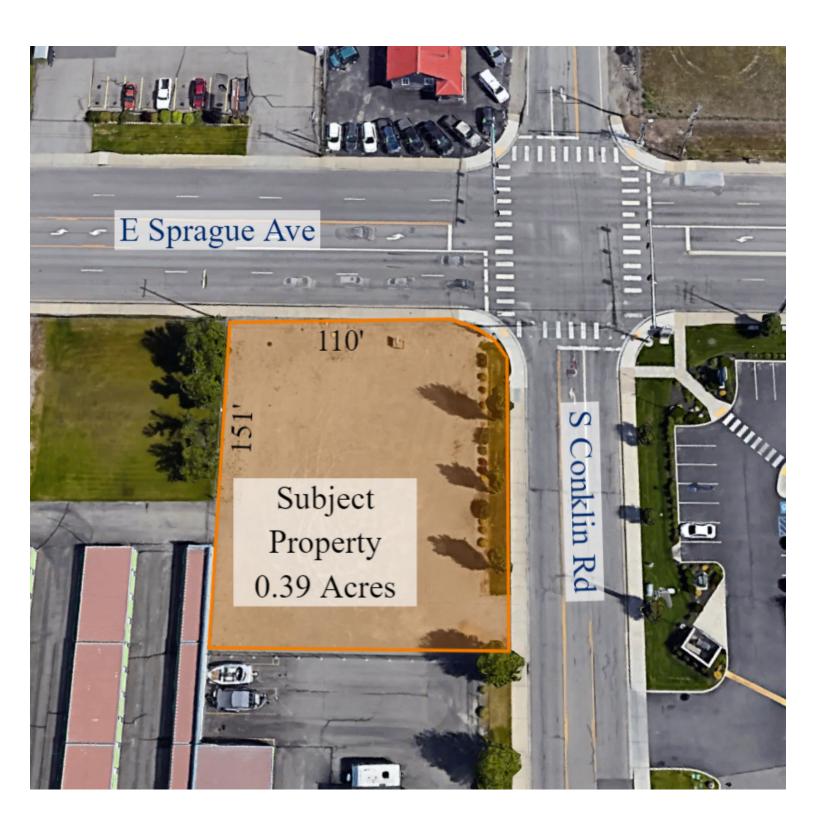

#### OFFERING SUMMARY

| SALE PRICE:             | \$425,000                   |
|-------------------------|-----------------------------|
|                         | or                          |
|                         | \$25/SF                     |
| LOT SIZE:               | 16,976 SF                   |
|                         | 0.39 Acres                  |
| ZONING:                 | Corridor Mixed<br>Use (CMU) |
|                         |                             |
| APN:                    | 45242.0122                  |
| POPULATION W/IN 1 MILE: | 8,500                       |
| ADT:                    | E Sprague Ave:<br>17,774    |
|                         | S Conklin Rd:<br>2,733      |
|                         |                             |

# PROPERTY HIGHLIGHTS

- Excellent visibility and exposure on busy arterial
- Fully graveled level lot with landscaping
- 110 Ft frontage on E Sprague, 150 Ft frontage S Conklin Rd
- Road access from E Sprague as well as S Conklin Rd
- Zoning permits: light manufacturing, retail, multifamily, and offices
- Easy access to I-90 via Sullivan
- Perfect for food truck, storage lot, farm stand, small business etc., the property has endless possibilities!