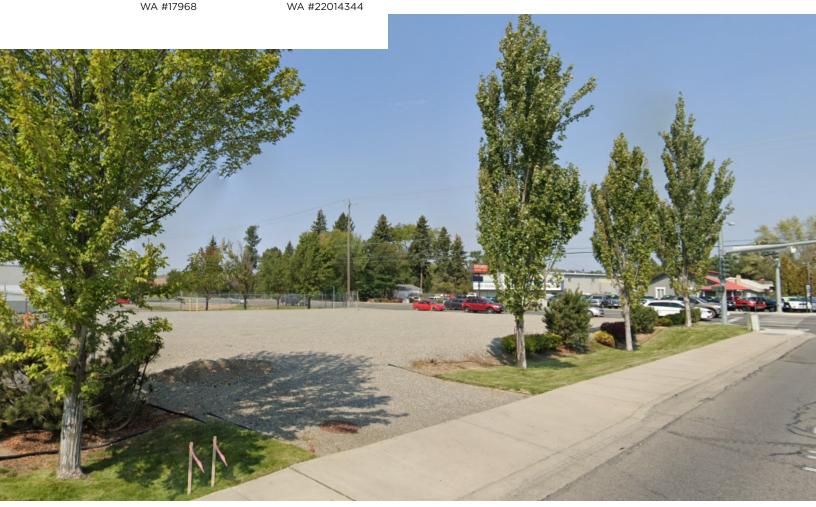

# **PROPERTY OVERVIEW**

Primed gravel corner lot at lighted intersection of East Sprague Ave and South Conklin Rd in Spokane Valley For Sale.

\*Also available for lease

# PROPERTY HIGHLIGHTS

- Excellent visibility and exposure on busy arterial
- Fully graveled level lot with landscaping
- 110 Ft frontage on E Sprague, 150 Ft frontage S Conklin Rd
- Road access from E Sprague as well as S Conklin Rd
- Zoning permits: light manufacturing, retail, multifamily, and offices
- Easy access to I-90 via Sullivan
- Perfect for food truck, storage lot, farm stand, small business etc., the property has endless possibilities!