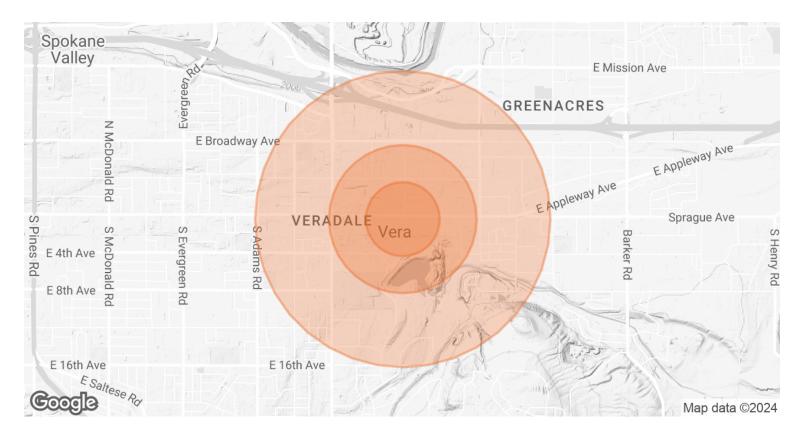

# **DEMOGRAPHICS MAP & REPORT**

| POPULATION                            | 0.25 MILES            | 0.5 MILES              | 1 MILE              |
|---------------------------------------|-----------------------|------------------------|---------------------|
| TOTAL POPULATION                      | 899                   | 2,901                  | 8,482               |
| AVERAGE AGE                           | 36.5                  | 38.7                   | 40.7                |
| AVERAGE AGE (MALE)                    | 31.0                  | 33.1                   | 36.2                |
| AVERAGE AGE (FEMALE)                  | 38.2                  | 41.6                   | 43.4                |
|                                       |                       |                        |                     |
| HOUSEHOLDS & INCOME                   | 0.25 MILES            | 0.5 MILES              | 1 MILE              |
| HOUSEHOLDS & INCOME  TOTAL HOUSEHOLDS | <b>0.25 MILES</b> 444 | <b>0.5 MILES</b> 1,394 | <b>1 MILE</b> 3,817 |
|                                       |                       |                        |                     |
| TOTAL HOUSEHOLDS                      | 444                   | 1,394                  | 3,817               |

<sup>\*</sup> Demographic data derived from 2020 ACS - US Census

GUY D. BYRD LILLEBAEK ANDERSON

O: 509.953.5109 O: 509.866.8374

guy.byrd@svn.com lillebaek.anderson@svn.com