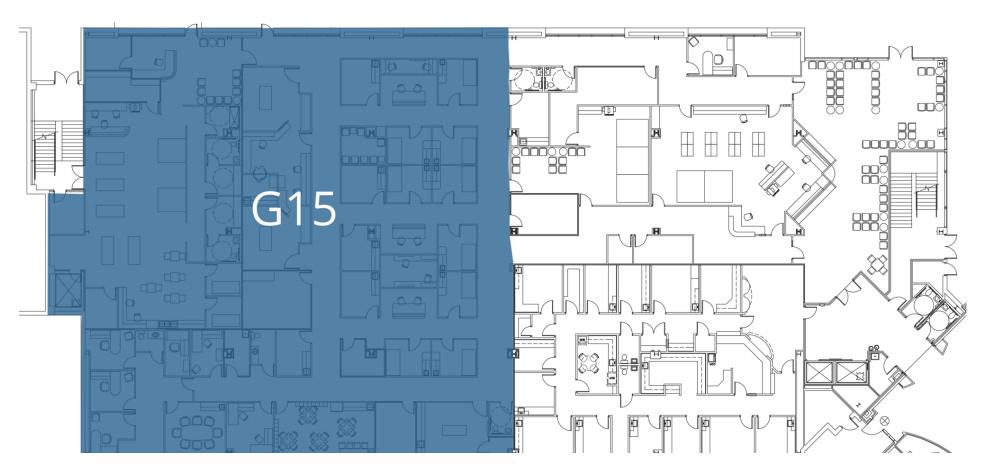

### **PLANS**

**Available Spaces** 

Suite Size

G15 14,185 SF

# welltower

G15

14,185 RSF