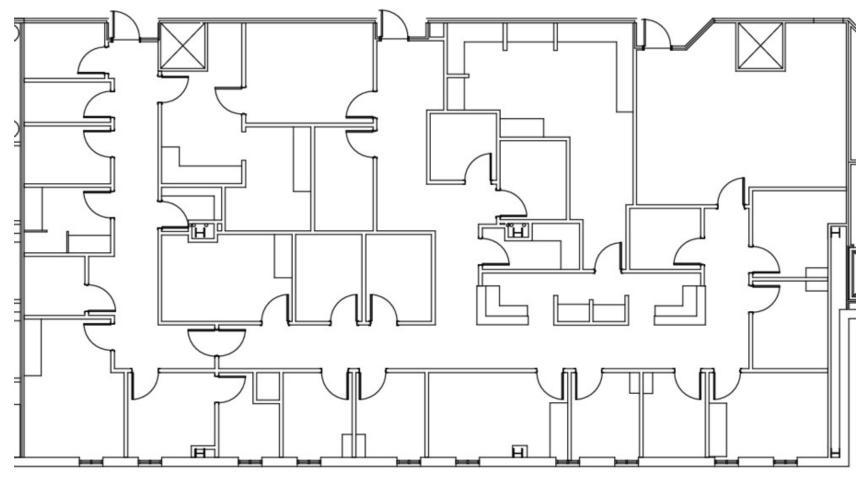

### **EXECUTIVE SUMMARY**









### **Location Description**

Located on the campus of Tennova North Knoxville Medical Center with convenient access to I-75.

### **Property Highlights**

- Synergistic mix of specialties that provide for dynamic referral patterns.
- Accessibility to the Healing Garden.
- On-campus fitness center & trail.



GARY GAGNE
Director of Leasing
561.339.3191
ggagne@welltower.com

### **PLANS**





**Available Spaces** 

Suite Size

G15 14,185 SF

#### **GARY GAGNE**



### **PLANS**

# welltower



### **Available Spaces**

Suite

220 5,061 SF

#### **GARY GAGNE**



## **FLOOR PLANS**

# welltower



G15

14,185 RSF

#### **GARY GAGNE**



## **FLOOR PLANS**

# welltower





220

1,850 RSF

#### **GARY GAGNE**



### **DEMOGRAPHICS MAP & REPORT**



| Population           | 1 Mile | 5 Miles | 10 Miles |
|----------------------|--------|---------|----------|
| Total Population     | 2,507  | 83,389  | 328,661  |
| Average Age          | 37.5   | 37.3    | 36.0     |
| Average Age (Male)   | 37.0   | 35.4    | 34.7     |
| Average Age (Female) | 38.8   | 38.9    | 37.3     |

| Households & Income | 1 Mile    | 5 Miles   | 10 Miles  |
|---------------------|-----------|-----------|-----------|
| Total Households    | 972       | 35,813    | 142,430   |
| # of Persons per HH | 2.6       | 2.3       | 2.3       |
| Average HH Income   | \$68,564  | \$54,310  | \$53,112  |
| Average House Value | \$166,215 | \$150,047 | \$162,257 |

<sup>\*</sup> Demographic data