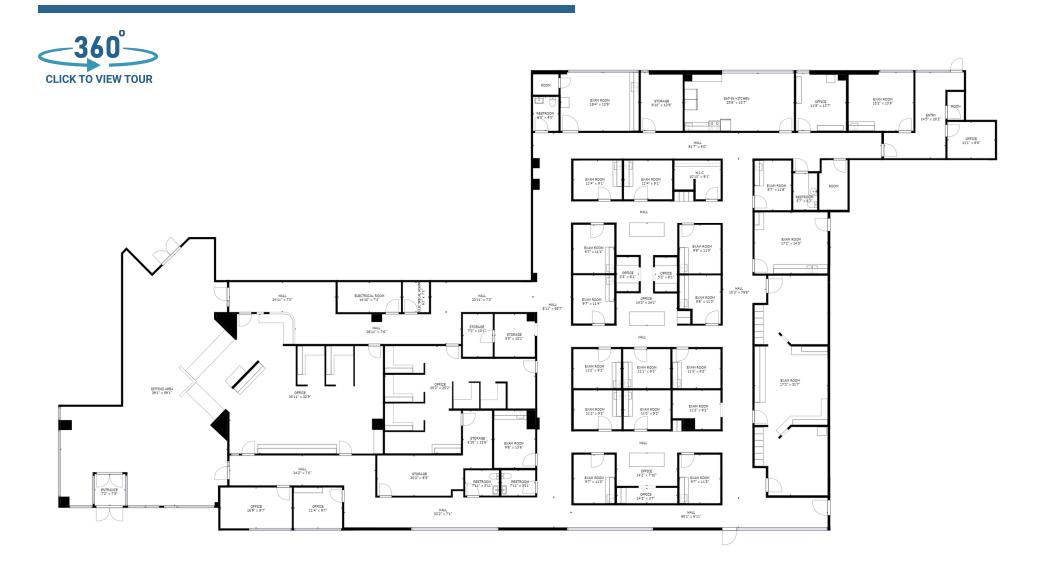

### **EXECUTIVE SUMMARY**









### **Location Description**

Located on the campus of Tennova North Knoxville Medical Center with convenient access to I-75.

### **Property Highlights**

- Synergistic mix of specialties that provide for dynamic referral patterns.
- Accessibility to the Healing Garden.
- On-campus fitness center & trail.



GARY GAGNE
Director of Leasing
561.339.3191
ggagne@welltower.com

### **PLANS**





**Available Spaces** 

Suite Size

G15 14,185 SF

#### **GARY GAGNE**



### **PLANS**

# welltower



### **Available Spaces**

Suite

220 5,061 SF

#### **GARY GAGNE**



## **FLOOR PLANS**

# welltower



G15

14,185 RSF

#### **GARY GAGNE**



## **FLOOR PLANS**

# welltower





220

1,850 RSF

#### **GARY GAGNE**



### **DEMOGRAPHICS MAP & REPORT**



| Population           | 1 Mile | 5 Miles | 10 Miles |
|----------------------|--------|---------|----------|
| Total Population     | 2,507  | 83,389  | 328,661  |
| Average Age          | 37.5   | 37.3    | 36.0     |
| Average Age (Male)   | 37.0   | 35.4    | 34.7     |
| Average Age (Female) | 38.8   | 38.9    | 37.3     |

| Households & Income | 1 Mile    | 5 Miles   | 10 Miles  |
|---------------------|-----------|-----------|-----------|
| Total Households    | 972       | 35,813    | 142,430   |
| # of Persons per HH | 2.6       | 2.3       | 2.3       |
| Average HH Income   | \$68,564  | \$54,310  | \$53,112  |
| Average Hous