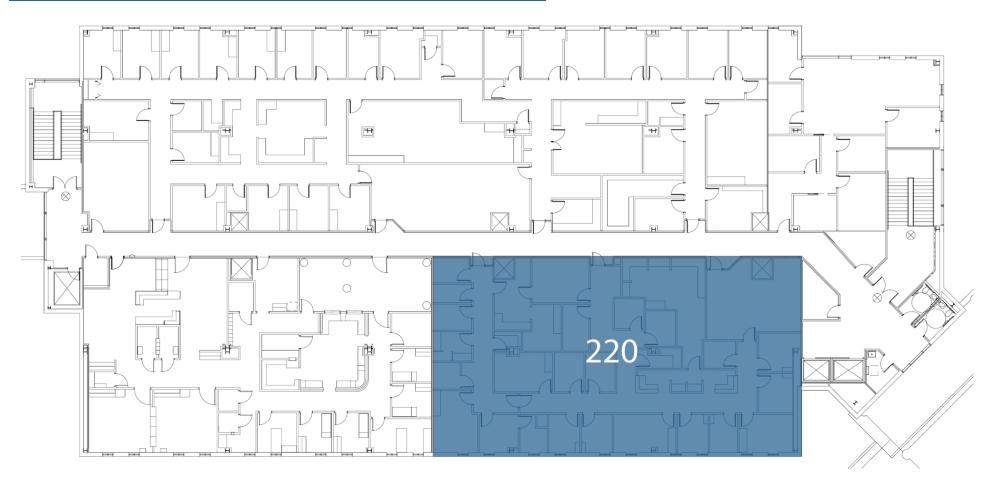

### **EXECUTIVE SUMMARY**









### **Location Description**

Located on the campus of Tennova North Knoxville Medical Center with convenient access to I-75.

### **Property Highlights**

- Synergistic mix of specialties that provide for dynamic referral patterns.
- Accessibility to the Healing Garden.
- On-campus fitness center & trail.



GARY GAGNE
Director of Leasing
561.339.3191
ggagne@welltower.com

### **PLANS**





**Available Spaces** 

Suite Size

G15 14,185 SF

#### **GARY GAGNE**



### **PLANS**

# welltower



### **Available Spaces**

Suite

220 5,061 SF

#### **GARY GAGNE**



## **FLOOR PLANS**

# welltower



G15

14,185 RSF

#### **GARY GAGNE**



## **FLOOR PLANS**

# welltower





220

1,850 RSF

#### **GARY GAGNE**



### **DEMOGRAPHICS MAP & REPORT**



| Population           | 1 Mile | 5 Miles | 10 Miles |
|----------------------|--------|---------|----------|
| Total Population     | 2,507  | 83,389  | 328,661  |
| Average Age          | 37.5   | 37.3    | 36.0     |
| Average Age (Male)   | 37.0   | 35.4    | 34.7     |
| Average Age (Female) | 38.8   | 38.9    | 37.3     |

| Households & Income | 1 Mile    | 5 Miles   | 10 Miles  |
|---------------------|-----------|-----------|-----------|
| Total Households    | 972       | 35,813    | 142,430   |
| # of Persons per HH | 2.6