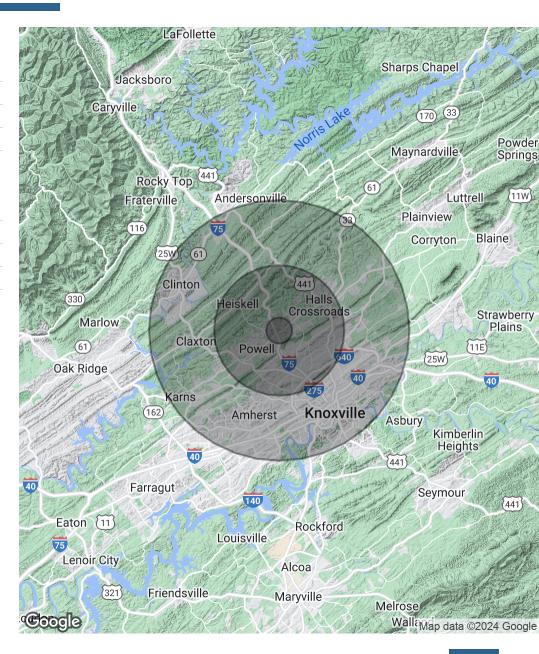

### **DEMOGRAPHICS MAP & REPORT**

| Population           | 1 Mile | 5 Miles | 10 Miles |
|----------------------|--------|---------|----------|
| Total Population     | 2,507  | 83,389  | 328,661  |
| Average Age          | 37.5   | 37.3    | 36.0     |
| Average Age (Male)   | 37.0   | 35.4    | 34.7     |
| Average Age (Female) | 38.8   | 38.9    | 37.3     |

| Households & Income | 1 Mile    | 5 Miles   | 10 Miles  |
|---------------------|-----------|-----------|-----------|
| Total Households    | 972       | 35,813    | 142,430   |
| # of Persons per HH | 2.6       | 2.3       | 2.3       |
| Average HH Income   | \$68,564  | \$54,310  | \$53,112  |
| Average House Value | \$166,215 | \$150,047 | \$162,257 |