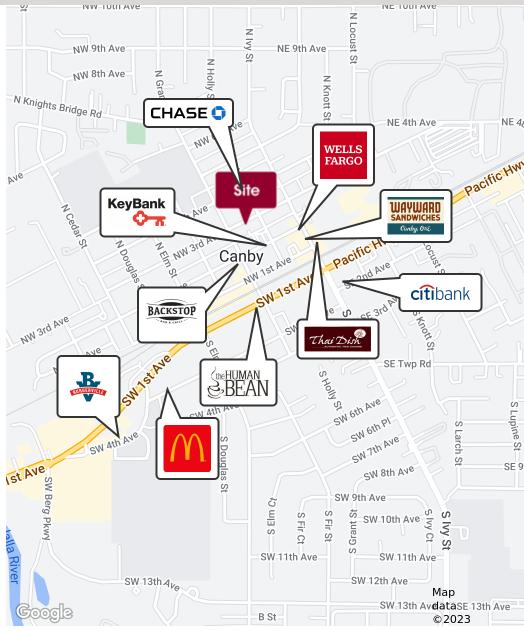

### **LOCATION OVERVIEW**

This property is located mid-block on N.W. Third Avenue, the building's North elevation, faces Canby's central square - Wait Park. This center of Canby location is located in the professional district close to city offices, the public library, schools, restaurants, coffee shops, and public transportation – all within walking distance. Clackamas County jurisdiction. The property is 35 minutes from downtown Portland and 30 minutes from Portland International Airport.

Canby offers a thriving industrial area which includes Columbia Distributing, Stanton Furniture, Caruso Produce, and many others. With a vibrant downtown, there are many restaurants and bars that serve this area.