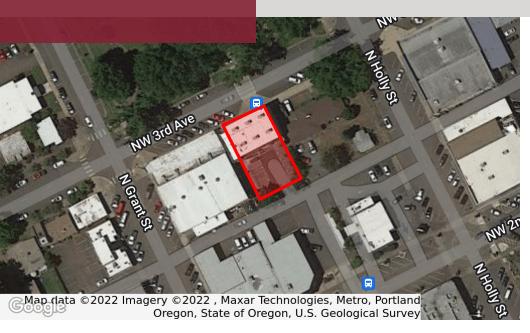

### **LOCATION OVERVIEW**

This property is located mid-block on N.W. Third Avenue, the building's North elevation, faces Canby's central square - Wait Park. This center of Canby location is located in the professional district close to city offices, the public library, schools, restaurants, coffee shops, and public transportation – all within walking distance. Clackamas County jurisdiction. The property is 35 minutes from downtown Portland and 30 minutes from Portland International Airport.