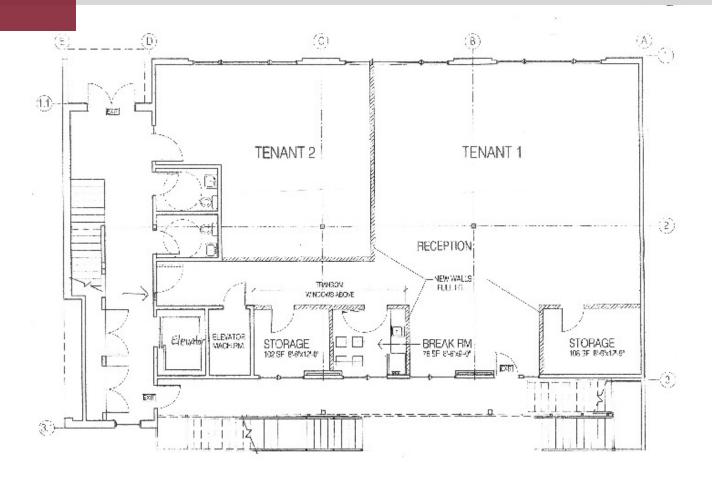

## **AVAILABLE SPACES**

| SUITE        | SIZE (SF) | LEASE TYPE     | LEASE RATE     | DESCRIPTION                           |
|--------------|-----------|----------------|----------------|---------------------------------------|
| Second Floor | 2,716 SF  | Modified Gross | Call For Rates | 3,250 SF rentable. 19.4% load factor. |