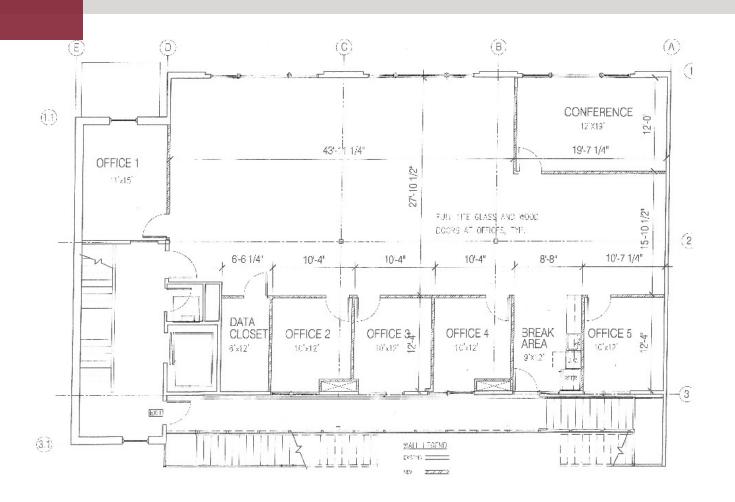

## **AVAILABLE SPACES**

| SUITE        | SIZE (SF) | LEASE TYPE     | LEASE RATE     | DESCRIPTION                           |
|--------------|-----------|----------------|----------------|---------------------------------------|
| Second Floor | 2,716 SF  | Modified Gross | Call For Rates | 3,250 SF rentable. 19.4% load factor. |