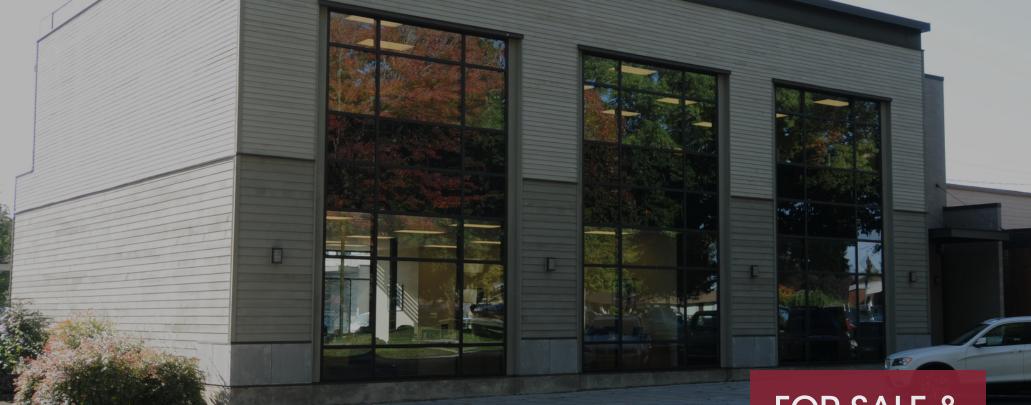

#### PROPERTY DESCRIPTION

Outstanding opportunity for an owner/user to occupy all or a portion of the building and lease out the balance. Steel columns, exterior stained cedar with three-foot masonry base. The property offers 10 off-street parking spaces behind the building, along with attractive landscaping.

#### **PROPERTY HIGHLIGHTS**

- High-efficiency HVAC units with each tenant having their own account and thermostat
- Each tenant is responsible for Natural Gas, which is separately metered
- Each tenant is invoiced for pro-rata share of electricity
- Six RTU's located on the roof
- Large office suites A and B have access to a full kitchen and break room
- The building has six gas meters to allow future demising of the building
- Elevator served
- · Fully built-out office building with abundant natural light
- No Multnomah County taxes
- Landlord responsible for real estate taxes and building insurance