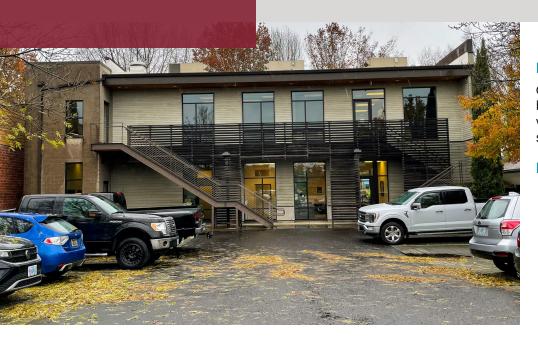

#### PROPERTY DESCRIPTION

Outstanding opportunity for an owner/user to occupy all or a portion of the building and lease out the balance. Steel columns, exterior stained cedar with three-foot masonry base. The property offers 10 off-street parking spaces behind the building, along with attractive landscaping.

#### **PROPERTY HIGHLIGHTS**

- High-efficiency HVAC units with each tenant having their own account and thermostat
- Each tenant is responsible for Natural Gas, which is separately metered
- Each tenant is invoiced for pro-rata share of electricity
- Six RTU's located on the roof
- Large office suites A and B have access to a full kitchen and break room
- The building has six gas meters to allow future demising of the building
- Elevator served
- · Fully built-out office building with abundant natural light
- No Multnomah County taxes
- Landlord responsible for real estate taxes and building insurance