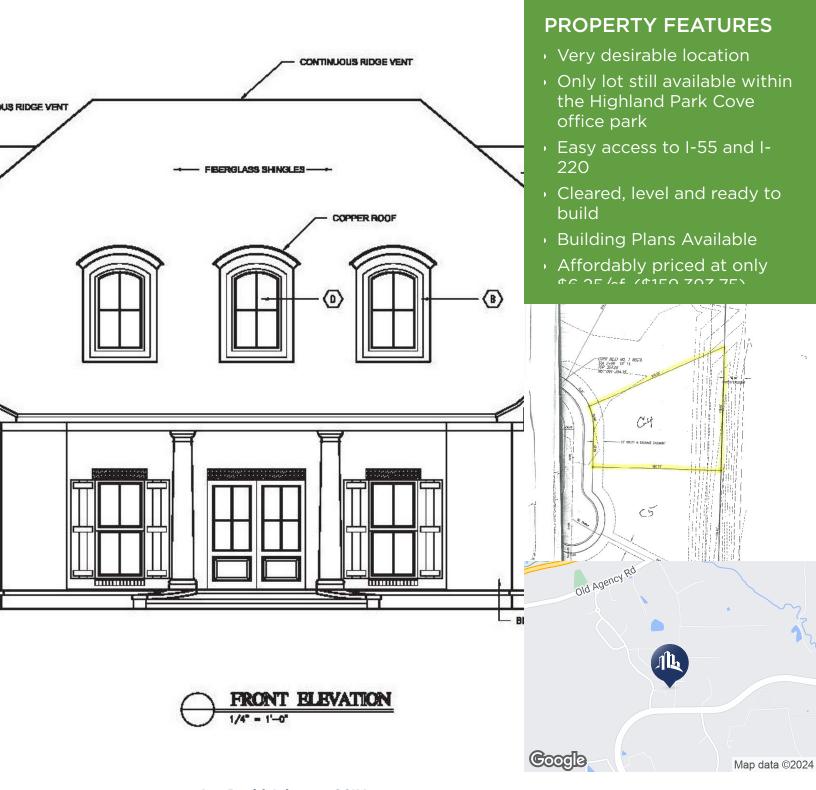

## Highland Park Cove Office Lot HIGHLAND PARK COVE, RIDGELAND, MS 39157

FOR SALE \$119,790 Office Lot

Jon-David Johnson, CCIM COMMERCIAL/INVESTMENT REAL ESTATE ADVISOR 601.707.5555 jondavid.johnson@sperrycga.com MS #B-17543