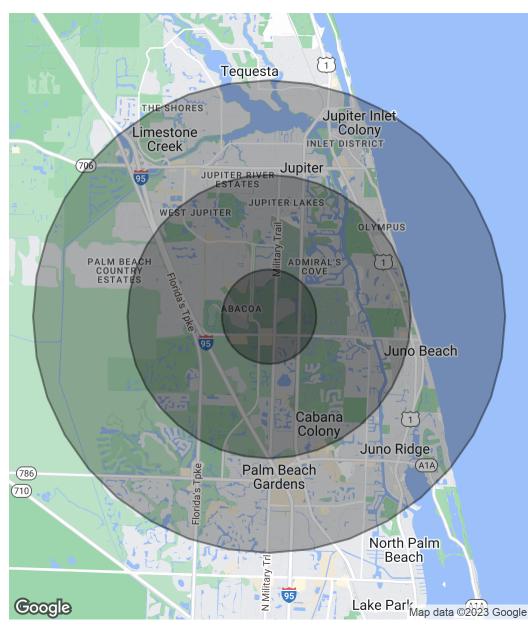

### **DEMOGRAPHICS MAP & REPORT**

## welltower

| Population           | 1 Mile | 3 Miles | 5 Miles |
|----------------------|--------|---------|---------|
| Total Population     | 6,904  | 54,955  | 125,505 |
| Average Age          | 35.9   | 43.0    | 45.1    |
| Average Age (Male)   | 36.2   | 43.6    | 45.2    |
| Average Age (Female) | 36.7   | 43.2    | 45.5    |

#### Households & Income 1 Mile 3 Miles 5 Miles

| Total Households    | 2,623     | 22,882    | 54,511    |
|---------------------|-----------|-----------|-----------|
| # of Persons per HH | 2.6       | 2.4       | 2.3       |
| Average HH Income   | \$106,059 | \$113,800 | \$106,833 |
| Average House Value | \$456,923 | \$455,144 | \$456,921 |

\* Demographic data derived from 2020 ACS - US Census