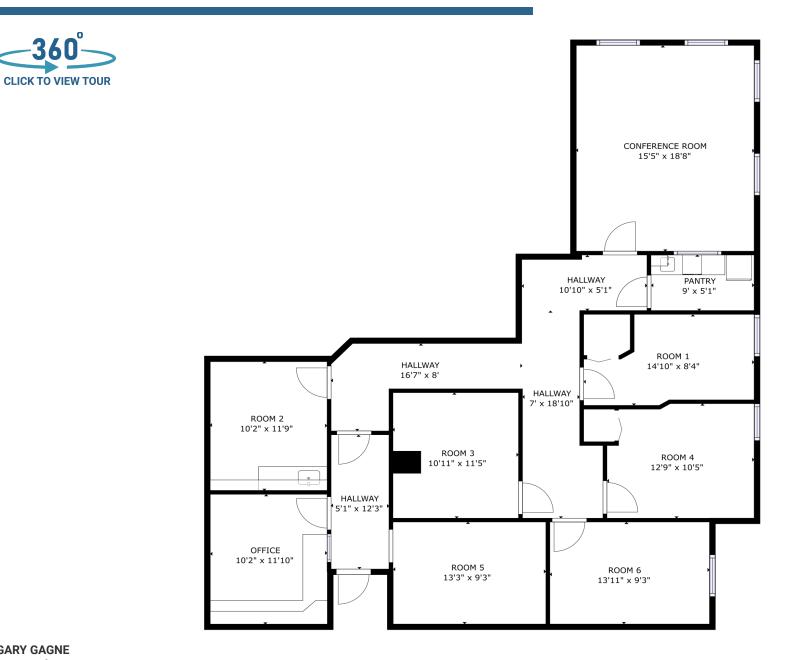

can Below



For Information:

GARY GAGNE Director of Leasing 561.339.3191 ggagne@welltower.com

## Abacoa Professional Center II

600 HERITAGE DRIVE | JUPITER, FL

medicaloffice.welltower.com

### **EXECUTIVE SUMMARY**

# welltower



#### **Location Description**

The Abacoa buildings are located at the southwest corner of Military Trail and Heritage Drive.

#### Property Highlights

- Practices within the building include dermatology, ophthalmology, OB/GYN and family practice
- Conveniently located off of Military Trail and Donald Ross with convenient access to I-95
- Competitive lease rates and terms
- Nearby Hospitals: Jupiter Medical Center, Palm Beach Gardens
  Medical Center

GARY GAGNE Director of Leasing 561.339.3191 ggagne@welltower.com

### SUITE 130 | 2,016 RSF

## welltower



GARY GAGNE

Director of Leasing 561.339.3191 ggagne@welltower.com

360-

### **DEMOGRAPHICS MAP & REPORT**

## welltower

| Population           | 1 Mile | 3 Miles | 5 Miles |
|----------------------|--------|---------|---------|
| Total Population     | 6,904  | 54,955  | 125,505 |
| Average Age          | 35.9   | 43.0    | 45.1    |
| Average Age (Male)   | 36.2   | 43.6    | 45.2    |
| Average Age (Female) | 36.7   | 43.2    | 45.5    |

#### Households & Income 1 Mile 3 Miles 5 Miles

| Total Households    | 2,623     | 22,882    | 54,511    |
|---------------------|-----------|-----------|-----------|
| # of Persons per HH | 2.6       | 2.4       | 2.3       |
| Average HH Income   | \$106,059 | \$113,800 | \$106,833 |
| Average House Value | \$456,923 | \$455,144 | \$456,921 |

\