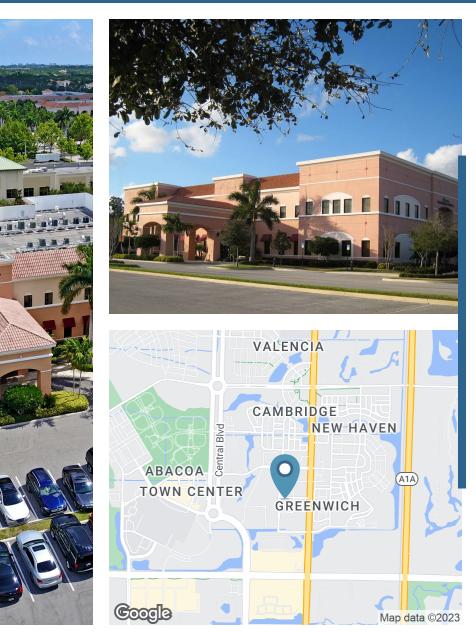

## Abacoa Professional Center II

600 HERITAGE DRIVE | JUPITER, FL

medicaloffice.welltower.com

#### **Location Description**

The Abacoa buildings are located at the southwest corner of Military Trail and Heritage Drive.

#### Property Highlights

- Practices within the building include dermatology, ophthalmology, OB/GYN and family practice
- Conveniently located off of Military Trail and Donald Ross with convenient access to I-95
- Competitive lease rates and terms
- Nearby Hospitals: Jupiter Medical Center, Palm Beach Gardens
  Medical Center