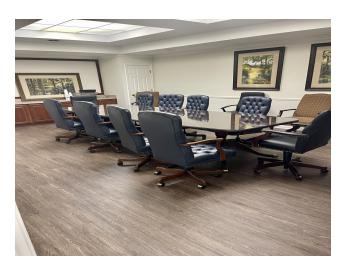

#### **PROPERTY OVERVIEW**

Coming soon to the market, this PRIME location on Maclay Boulevard in the heart of the Market Street Shopping District. Professional office of 4500 +/- sq. ft. This space is in excellent condition and features a private entrance, reception/lobby, 15 private offices, Conference Room, Break/Kitchen room, Work/Copy room, 2 private restrooms. Front door ample parking, Marquee Signage, and the friendliest Landlord! McKee Insurance is moving in June/July of 2024 and the space will be ready upon their departure.

## **ADDITIONAL PHOTOS**