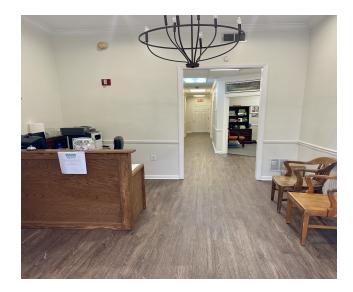

#### **PROPERTY OVERVIEW**

Coming soon to the market, this PRIME location on Maclay Boulevard in the heart of the Market Street Shopping District. Professional office of 4500 +/- sq. ft. This space is in excellent condition and features a private entrance, reception/lobby, 15 private offices, Conference Room, Break/Kitchen room, Work/Copy room, 2 private restrooms. Front door ample parking, Marquee Signage, and the friendliest Landlord! McKee Insurance is moving in June/July of 2024 and the space will be ready upon their departure.

## **ADDITIONAL PHOTOS**