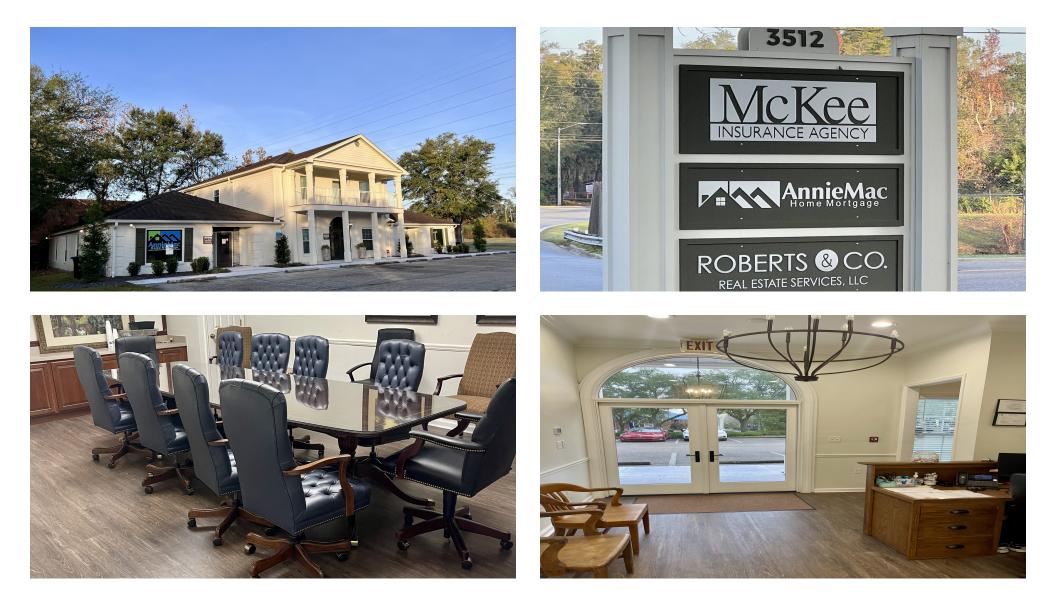

#### **PROPERTY OVERVIEW**

Coming soon to the market, this PRIME location on Maclay Boulevard in the heart of the Market Street Shopping District. Professional office of 4500 +/- sq. ft. This space is in excellent condition and features a private entrance, reception/lobby, 15 private offices, Conference Room, Break/Kitchen room, Work/Copy room, 2 private restrooms. Front door ample parking, Marquee Signage, and the friendliest Landlord! McKee Insurance is moving in June/July of 2024 and the space will be ready upon their departure.

#### **PROPERTY HIGHLIGHTS**

- Prime! 4,000+/- sq. ft. Office Suite
- Ready for Move In!
- Efficient FloorPlan
- Lots of Windows
  - Planty of Darking

## **ADDITIONAL PHOTOS**